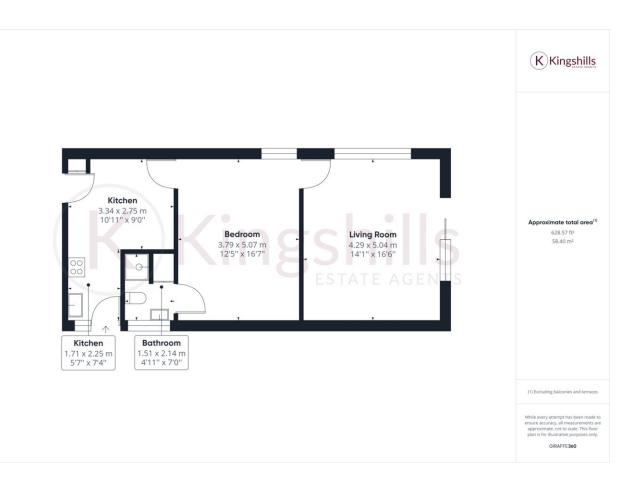

## **Property Description**

A one-bedroom Annexe, set within the landlord's bungalow, in a popular location in Widmer End which is within a short walk to local shops and amenities. The Annexe offers spacious accommodation throughout and comprises; entrance; kitchen/diner with a range of appliances; large double bedroom with a bed and fitted wardrobes; modern shower room; spacious living room with patio doors out to a small section of garden. Parking is available on the road. Rent includes utility bills and council tax. Available now on a fully furnished basis.