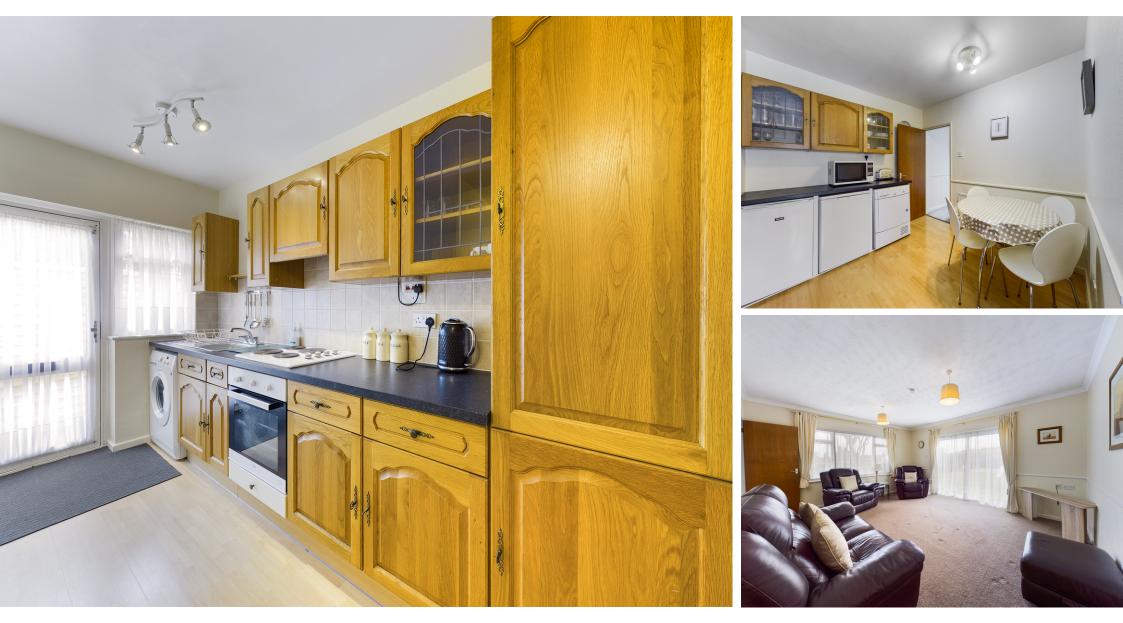

## **Property Description**

A one-bedroom Annexe, set within the landlord's bungalow, in a popular location in Widmer End which is within a short walk to local shops and amenities. The Annexe offers spacious accommodation throughout and comprises; entrance; kitchen/diner with a range of appliances; large double bedroom with a bed and fitted wardrobes; modern shower room; spacious living room with patio doors out to a small section of garden. Parking is available on the road. Rent includes utility bills and council tax. Available now on a fully furnished basis.