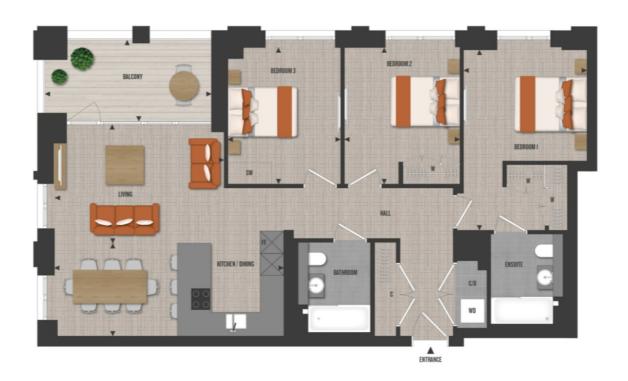

#### New Build 3 Bedroom Apartment for Sale in London Dock new development, London E1.

- 3 bedrooms
- 2 bathrooms
- 13th floor
- South-East aspect
- 1077 sq. ft.
- Saffron Wharf phase
- Est. Completion: October 2024 April 2025
- Hotel-style facilities at The Club

## Saffron Wharf, London Dock, Wapping, London E1

New Build 3 Bedroom Apartment for Sale in London Dock new development, London E1.

Size: 1077 square feet

Taking comfort and convenience as their benchmark, interiors feature clean lines, on-trend muted colours, tactile surfaces and cutting-edge fittings.