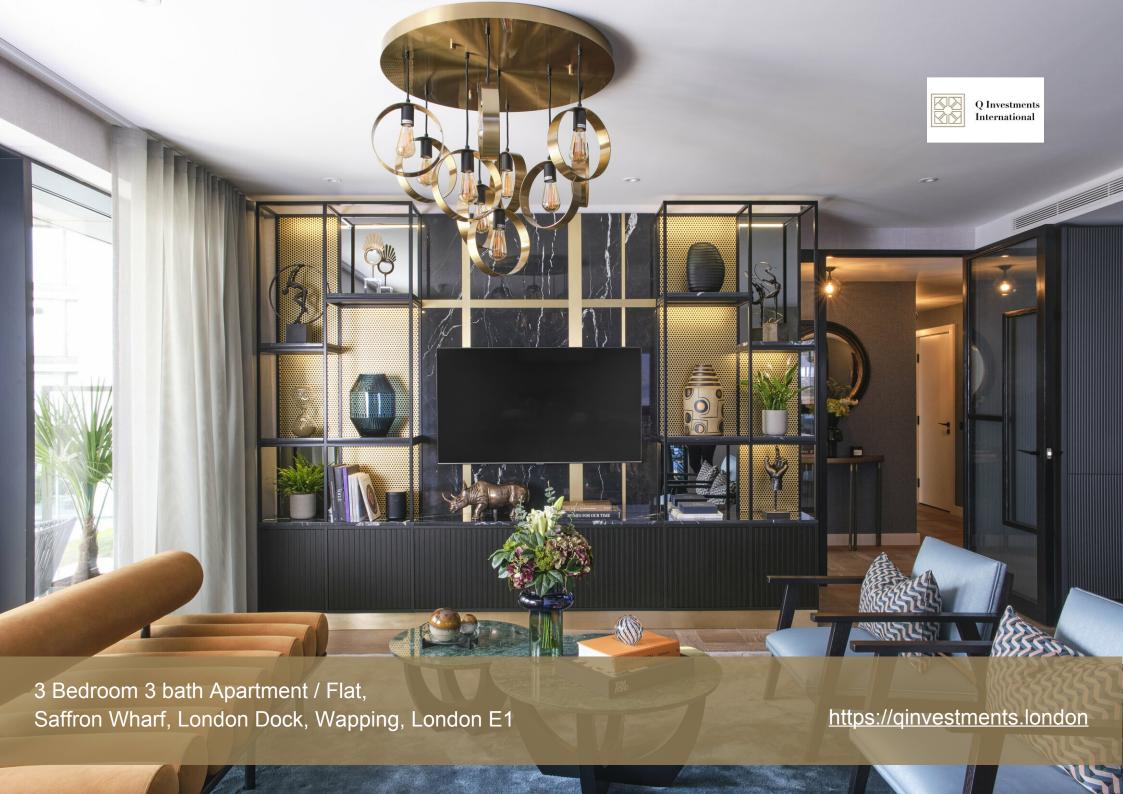

#### New Build 3 Bedroom Apartment for Sale in London Dock new development, London E1.

- 3 bedrooms
- 2 bathrooms
- 13th floor
- South-East aspect
- 1077 sq. ft.
- Saffron Wharf phase
- Est. Completion: October 2024 April 2025
- Hotel-style facilities at The Club

## Saffron Wharf, London Dock, Wapping, London E1

New Build 3 Bedroom Apartment for Sale in London Dock new development, London E1.

Size: 1077 square feet

Taking comfort and convenience as their benchmark, interiors feature clean lines, on-trend muted colours, tactile surfaces and cutting-edge fittings.

Each element of these design led apartments has been carefully considered and finished to the highest of standards. Timeless materials and textures combine seamlessly to create functional yet contemporary interiors.