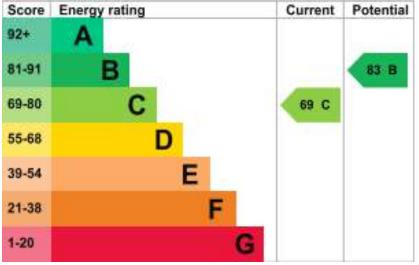

Tenure

Freehold

EPC Rating Current Rating - C Full report available upon request.