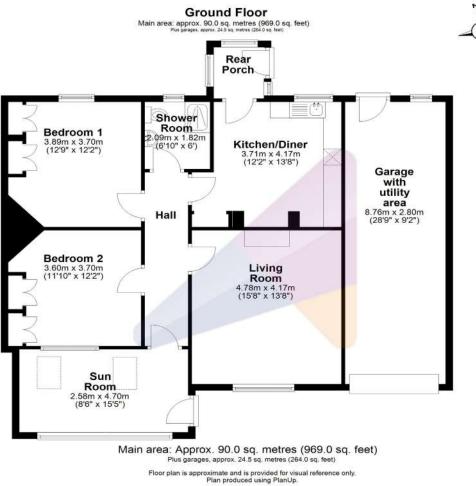

# AYRE PROPERTY SERVICES

01669 621312 avrepropertyservices.co.uk

£200,000 GUIDE PRICE

A semi-detached bungalow on the southern side of the River Coquet. The property requires a modernisation but has the potential to become a very comfortable family home. The accommodation comprises Sun Room, Hall, Sitting Room, Kitchen/Breakfasting Room, rear Lobby, two double Bedrooms and Bathroom. The garden to the rear has a pond and also a small garden room, there is a single garage and parking on the private drive.