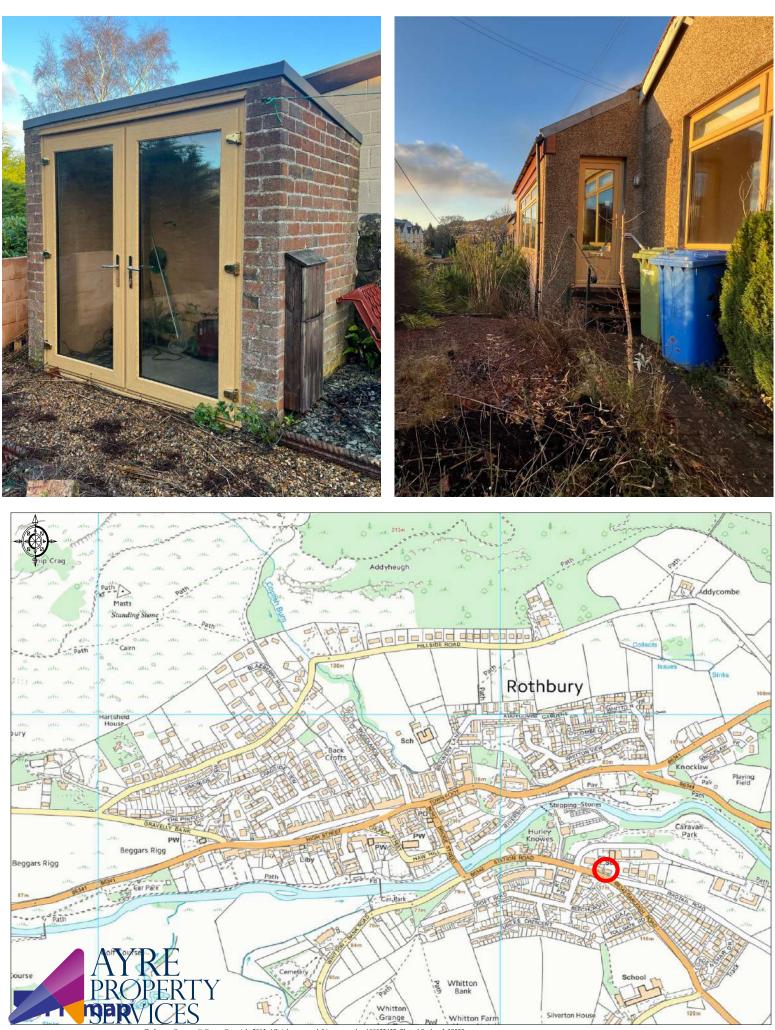

# AYRE PROPERTY SERVICES

01669 621312 avrepropertyservices.co.uk

£200,000 GUIDE PRICE

A semi-detached bungalow on the southern side of the River Coquet. The property requires a modernisation but has the potential to become a very comfortable family home. The accommodation comprises Sun Room, Hall, Sitting Room, Kitchen/Breakfasting Room, rear Lobby, two double Bedrooms and Bathroom. The garden to the rear has a pond and also a small garden room, there is a single garage and parking on the private drive.