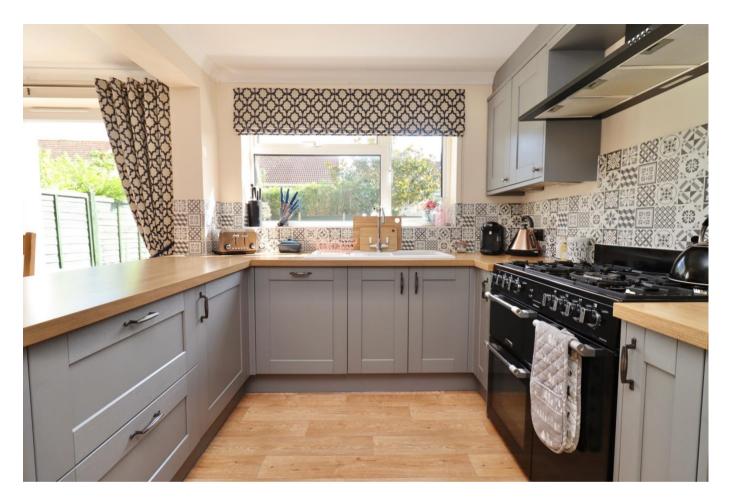

- A well presented, family home which has been modernised throughout to provide a growing family, the ideal home in one of Somerton's favourable estates.
- The ground floor reception rooms are the hub of this home with a spacious living room and open plan kitchen diner with patio doors to the enclosed rear garden.
- The kitchen is fitted with dark grey, shaker style kitchen cabinets with wooden worktops and intergrated appliances including under counter fridge, dishwasher, double oven and drainer sink unit. A convenient utility room allows for a washing machine and additional appliance of choice, with access to the garage and rear, storage cupboards and downstairs WC.
- There are four bedrooms on the first floor and a family bathroom benefiting from a bath and corner shower, including ample linen storage within the landing
- An enclosed, south facing garden to the rear, with the option to relax on a traditional patio or decking area perfect for outdoor entertaining. A tarmac driveway to the front provides ample parking for two cars and there is direct access to the garage via double side hinge doors.