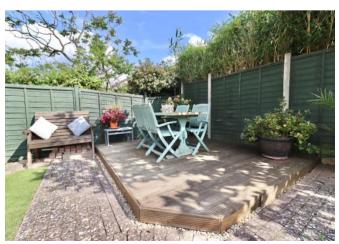

# Insight

An immaculate extended, semi-detached home situated on a no through hammerhead road on the western fringes of Somerton, within walking distance of Somerton Sports & Social Club, park and recreational grounds. Boasting a contemporary design and ample living space, this property offers a comfortable and convenient lifestyle for families comprising, a practical entrance porch with storage space for coats and shoes, spacious living room, open plan kitchen/ dining room leading to garden, utility room with WC, four bedrooms consisting of three doubles and a single with a family bathroom. The property provides off road parking and an integral single garage and benefits from a south facing, enclosed rear garden.

- A well presented, family home which has been modernised throughout to provide a growing family, the ideal home in one of Somerton's favourable estates.
- The ground floor reception rooms are the hub of this home with a spacious living room and open plan kitchen diner with patio doors to the enclosed rear garden.
- The kitchen is fitted with dark grey, shaker style kitchen cabinets with wooden worktops and intergrated appliances including under counter fridge, dishwasher, double oven and drainer sink unit. A convenient utility room allows for a washing machine and additional appliance of choice, with access to the garage and rear, storage cupboards and downstairs WC.
- There are four bedrooms on the first floor and a family bathroom benefiting from a bath and corner shower, including ample linen storage within the landing
- An enclosed, south facing garden to the rear, with the option to relax on a traditional patio or decking area perfect for outdoor entertaining. A tarmac driveway to the front provides ample parking for two cars and there is direct access to the garage via double side hinge doors.