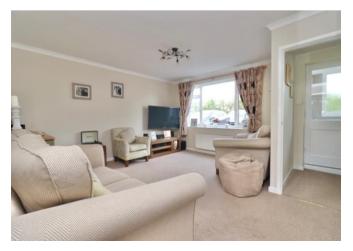

- A well presented, family home which has been modernised throughout to provide a growing family, the ideal home in one of Somerton's favourable estates.
- The ground floor reception rooms are the hub of this home with a spacious living room and open plan kitchen diner with patio doors to the enclosed rear garden.
- The kitchen is fitted with dark grey, shaker style kitchen cabinets with wooden worktops and intergrated appliances including under counter fridge, dishwasher, double oven and drainer sink unit. A convenient utility room allows for a washing machine and additional appliance of choice, with access to the garage and rear, storage cupboards and downstairs WC.
- There are four bedrooms on the first floor and a family bathroom benefiting from a bath and corner shower, including ample linen storage within the landing
- An enclosed, south facing garden to the rear, with the option to relax on a traditional patio or decking area perfect for outdoor entertaining. A tarmac driveway to the front provides ample parking for two cars and there is direct access to the garage via double side hinge doors.