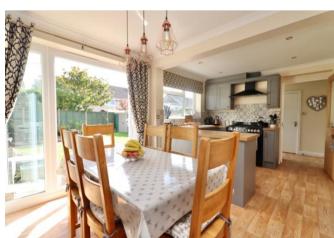

- A well presented, family home which has been modernised throughout to provide a growing family, the ideal home in one of Somerton's favourable estates.
- The ground floor reception rooms are the hub of this home with a spacious living room and open plan kitchen diner with patio doors to the enclosed rear garden.
- The kitchen is fitted with dark grey, shaker style kitchen cabinets with wooden worktops and intergrated appliances including under counter fridge, dishwasher, double oven and drainer sink unit. A convenient utility room allows for a washing machine and additional appliance of choice, with access to the garage and rear, storage cupboards and downstairs WC.
- There are four bedrooms on the first floor and a family bathroom benefiting from a bath and corner shower, including ample linen storage within the landing
- An enclosed, south facing garden to the rear, with the option to relax on a traditional patio or decking area perfect for outdoor entertaining. A tarmac driveway to the front provides ample parking for two cars and there is direct access to the garage via double side hinge doors.