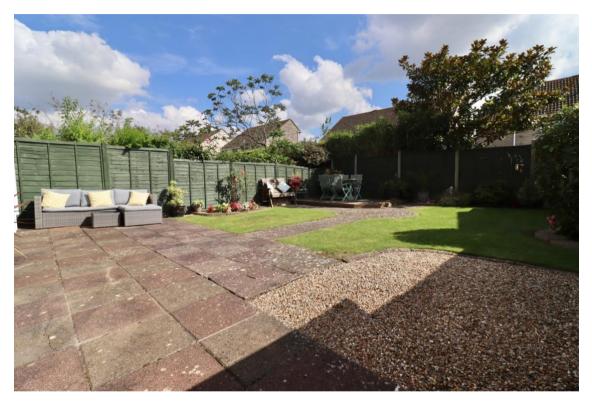

# Insight

An immaculate extended, semi-detached home situated on a no through hammerhead road on the western fringes of Somerton, within walking distance of Somerton Sports & Social Club, park and recreational grounds. Boasting a contemporary design and ample living space, this property offers a comfortable and convenient lifestyle for families comprising, a practical entrance porch with storage space for coats and shoes, spacious living room, open plan kitchen/ dining room leading to garden, utility room with WC, four bedrooms consisting of three doubles and a single with a family bathroom. The property provides off road parking and an integral single garage and benefits from a south facing, enclosed rear garden.

- A well presented, family home which has been modernised throughout to provide a growing family, the ideal home in one of Somerton's favourable estates.
- The ground floor reception rooms are the hub of this home with a spacious living room and open plan kitchen diner with patio doors to the enclosed rear garden.
- The kitchen is fitted with dark grey, shaker style kitchen cabinets with wooden worktops and intergrated appliances including under counter fridge, dishwasher, double oven and drainer sink unit. A convenient utility room allows for a washing machine and additional appliance of choice, with access to the garage and rear, storage cupboards and downstairs WC.
- There are four bedrooms on the first floor and a family bathroom benefiting from a bath and corner shower, including ample linen storage within the landing
- An enclosed, south facing garden to the rear, with the option to relax on a traditional patio or decking area perfect for outdoor entertaining. A tarmac driveway to the front provides ample parking for two cars and there is direct access to the garage via double side hinge doors.