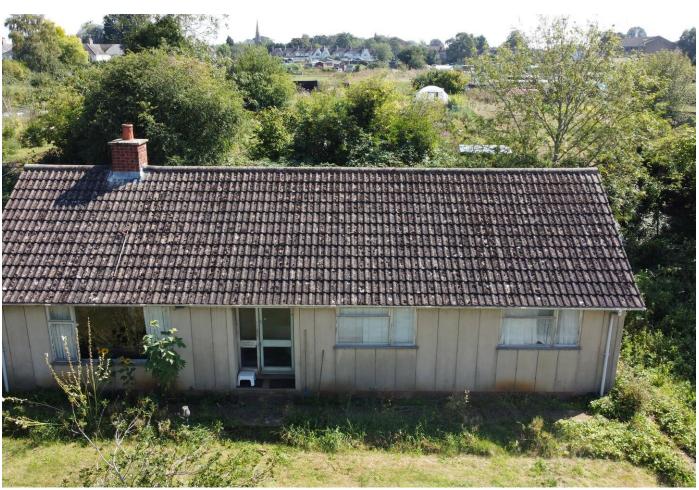

## Lynn Road, Ely, Cambridgeshire, CB6 1DE

A detached three bedroom bungalow of concrete slab construction situated on a large private plot just a short walk from the City centre. Cash buyers only.

- Detached Bungalow
- Large Private Plot
- Three Bedrooms
- Living Room
- Kitchen
- Bathroom
- Cash Buyers Only