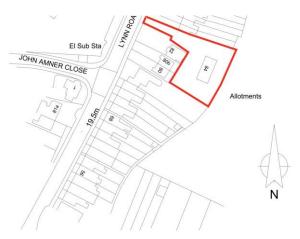

## Lynn Road, Ely, Cambridgeshire, CB6 1DE

A detached three bedroom bungalow of concrete slab construction situated on a large private plot just a short walk from the City centre. Cash buyers only.

- Detached Bungalow
- Large Private Plot
- Three Bedrooms
- Living Room
- Kitchen
- Bathroom
- Cash Buyers Only