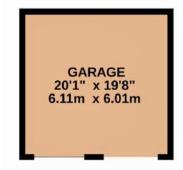

## **Features**

- Entrance Hall
- Living Room with French doors to garden
- Open Plan Kitchen / Dining Room with electric Aga, integrated Miele appliances and French doors to garden
- Utility Room with door to garden
- Cloakroom
- Master Bedroom Suite with Ensuite Shower Room and access to Dressing Area / Bedroom 4
- Bedroom 2 with Jack and Jill Bathroom
- 2 further Double Bedrooms
- Enclosed garden to rear with Home Office
- Double Garage with driveway parking
- · Gas central heating
- Double glazing
- Maintenance charge £200 pa
- · Council tax band F
- What3words: ///perfect.curated.reefs

TOTAL FLOOR AREA: 1463sq.ft. (135.9 sq.m.) approx.

Whilst every attempt has been made to ensure the accuracy of the floorplan contained here, measurements of doors, windows, rooms and any other items are approximate and no responsibility is taken for any error, omission or mis-statement. This plan is for illustrative purposes only and should be used as such by any prospective purchaser. The services, systems and appliances shown have not been tested and no guarantee as to their operability or efficiency can be given.