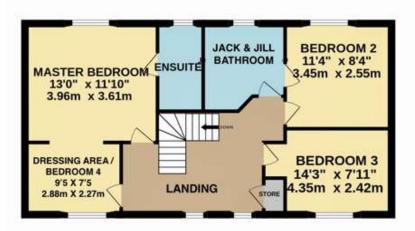

## **Features**

- Entrance Hall
- Living Room with French doors to garden
- Open Plan Kitchen / Dining Room with electric Aga, integrated Miele appliances and French doors to garden
- Utility Room with door to garden
- Cloakroom
- Master Bedroom Suite with Ensuite Shower Room and access to Dressing Area / Bedroom 4
- Bedroom 2 with Jack and Jill Bathroom
- 2 further Double Bedrooms
- Enclosed garden to rear with Home Office
- Double Garage with driveway parking
- · Gas central heating
- Double glazing
- Maintenance charge £200 pa
- · Council tax band F
- What3words: ///perfect.curated.reefs

TOTAL FLOOR AREA: 1463sq.ft. (135.9 sq.m.) approx.

Whilst every attempt has been made to ensure the accuracy of the floorplan contained here, measurements of doors, windows, rooms and any other items are approximate and no responsibility is taken for any error, omission or mis-statement. This plan is for illustrative purposes only and should be used as such by any prospective purchaser. The services, systems and appliances shown have not been tested and no guarantee as to their operability or efficiency can be given.