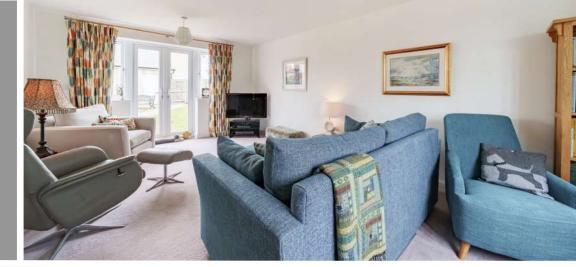

## **Features**

- Entrance Hall
- Living Room with French doors to garden
- Open Plan Kitchen / Dining Room with electric Aga, integrated Miele appliances and French doors to garden
- Utility Room with door to garden
- Cloakroom
- Master Bedroom Suite with Ensuite Shower Room and access to Dressing Area / Bedroom 4
- Bedroom 2 with Jack and Jill Bathroom
- 2 further Double Bedrooms
- Enclosed garden to rear with Home Office
- Double Garage with driveway parking
- · Gas central heating
- Double glazing
- Maintenance charge £200 pa
- · Council tax band F
- What3words: ///perfect.curated.reefs