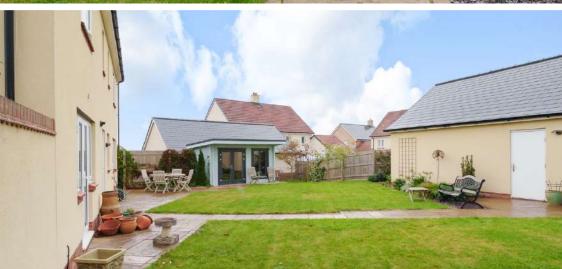

An immaculately presented 4 bedroomed detached house on a corner plot built in 2019 by Summerfield Developments in this popular location within 2 miles to the South of the town centre with enclosed South East facing garden to the rear, useful home office with heat, light and power, double garage, and driveway parking. The Coach House is currently configured as a 3 bedroomed house – the current dressing room to the Master bedroom can easily be converted back to Bedroom 4.

## **Features**

- Entrance Hall
- Living Room with French doors to garden
- Open Plan Kitchen / Dining Room with electric Aga, integrated Miele appliances and French doors to garden
- Utility Room with door to garden
- Cloakroom
- Master Bedroom Suite with Ensuite Shower Room and access to Dressing Area / Bedroom 4
- Bedroom 2 with Jack and Jill Bathroom
- 2 further Double Bedrooms
- Enclosed garden to rear with Home Office
- Double Garage with driveway parking
- · Gas central heating
- Double glazing
- Maintenance charge £200 pa
- · Council tax band F
- What3words: ///perfect.curated.reefs