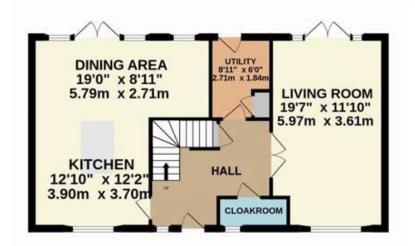

## **Features**

- Entrance Hall
- Living Room with French doors to garden
- Open Plan Kitchen / Dining Room with electric Aga, integrated Miele appliances and French doors to garden
- Utility Room with door to garden
- Cloakroom
- Master Bedroom Suite with Ensuite Shower Room and access to Dressing Area / Bedroom 4
- Bedroom 2 with Jack and Jill Bathroom
- 2 further Double Bedrooms
- Enclosed garden to rear with Home Office
- Double Garage with driveway parking
- · Gas central heating
- Double glazing
- Maintenance charge £200 pa
- · Council tax band F
- What3words: ///perfect.curated.reefs

TOTAL FLOOR AREA: 1463sq.ft. (135.9 sq.m.) approx.

Whilst every attempt has been made to ensure the accuracy of the floorplan contained here, measurements of doors, windows, rooms and any other items are approximate and no responsibility is taken for any error, omission or mis-statement. This plan is for illustrative purposes only and should be used as such by any prospective purchaser. The services, systems and appliances shown have not been tested and no guarantee as to their operability or efficiency can be given.