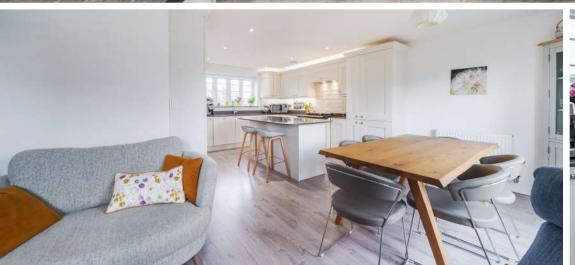

## **Features**

- Entrance Hall
- Living Room with French doors to garden
- Open Plan Kitchen / Dining Room with electric Aga, integrated Miele appliances and French doors to garden
- Utility Room with door to garden
- Cloakroom
- Master Bedroom Suite with Ensuite Shower Room and access to Dressing Area / Bedroom 4
- Bedroom 2 with Jack and Jill Bathroom
- 2 further Double Bedrooms
- Enclosed garden to rear with Home Office
- Double Garage with driveway parking
- · Gas central heating
- Double glazing
- Maintenance charge £200 pa
- · Council tax band F
- What3words: ///perfect.curated.reefs