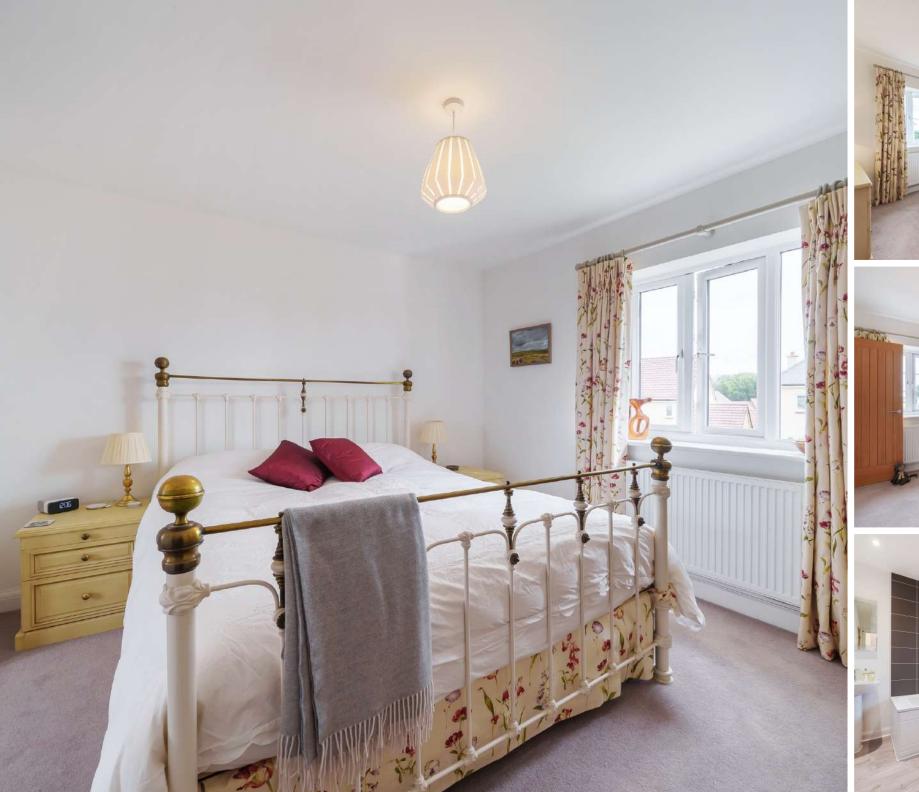

## **Features**

- Entrance Hall
- Living Room with French doors to garden
- Open Plan Kitchen / Dining Room with electric Aga, integrated Miele appliances and French doors to garden
- Utility Room with door to garden
- Cloakroom
- Master Bedroom Suite with Ensuite Shower Room and access to Dressing Area / Bedroom 4
- Bedroom 2 with Jack and Jill Bathroom
- 2 further Double Bedrooms
- Enclosed garden to rear with Home Office
- Double Garage with driveway parking
- · Gas central heating
- Double glazing
- Maintenance charge £200 pa
- · Council tax band F
- What3words: ///perfect.curated.reefs