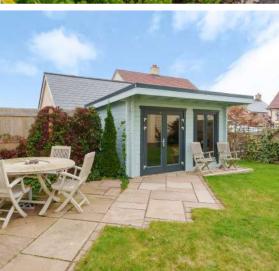

An immaculately presented 4 bedroomed detached house on a corner plot built in 2019 by Summerfield Developments in this popular location within 2 miles to the South of the town centre with enclosed South East facing garden to the rear, useful home office with heat, light and power, double garage, and driveway parking. The Coach House is currently configured as a 3 bedroomed house – the current dressing room to the Master bedroom can easily be converted back to Bedroom 4.

## **Features**

- Entrance Hall
- Living Room with French doors to garden
- Open Plan Kitchen / Dining Room with electric Aga, integrated Miele appliances and French doors to garden
- Utility Room with door to garden
- Cloakroom
- Master Bedroom Suite with Ensuite Shower Room and access to Dressing Area / Bedroom 4
- Bedroom 2 with Jack and Jill Bathroom
- 2 further Double Bedrooms
- Enclosed garden to rear with Home Office
- Double Garage with driveway parking
- · Gas central heating
- Double glazing
- Maintenance charge £200 pa
- · Council tax band F
- What3words: ///perfect.curated.reefs