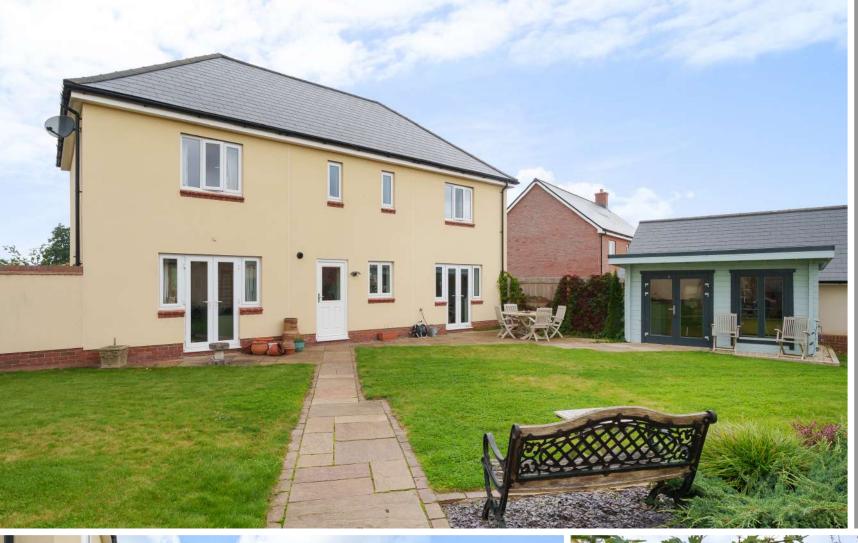

An immaculately presented 4 bedroomed detached house on a corner plot built in 2019 by Summerfield Developments in this popular location within 2 miles to the South of the town centre with enclosed South East facing garden to the rear, useful home office with heat, light and power, double garage, and driveway parking. The Coach House is currently configured as a 3 bedroomed house – the current dressing room to the Master bedroom can easily be converted back to Bedroom 4.

## **Features**

- Entrance Hall
- Living Room with French doors to garden
- Open Plan Kitchen / Dining Room with electric Aga, integrated Miele appliances and French doors to garden
- Utility Room with door to garden
- Cloakroom
- Master Bedroom Suite with Ensuite Shower Room and access to Dressing Area / Bedroom 4
- Bedroom 2 with Jack and Jill Bathroom
- 2 further Double Bedrooms
- Enclosed garden to rear with Home Office
- Double Garage with driveway parking
- · Gas central heating
- Double glazing
- Maintenance charge £200 pa
- · Council tax band F
- What3words: ///perfect.curated.reefs