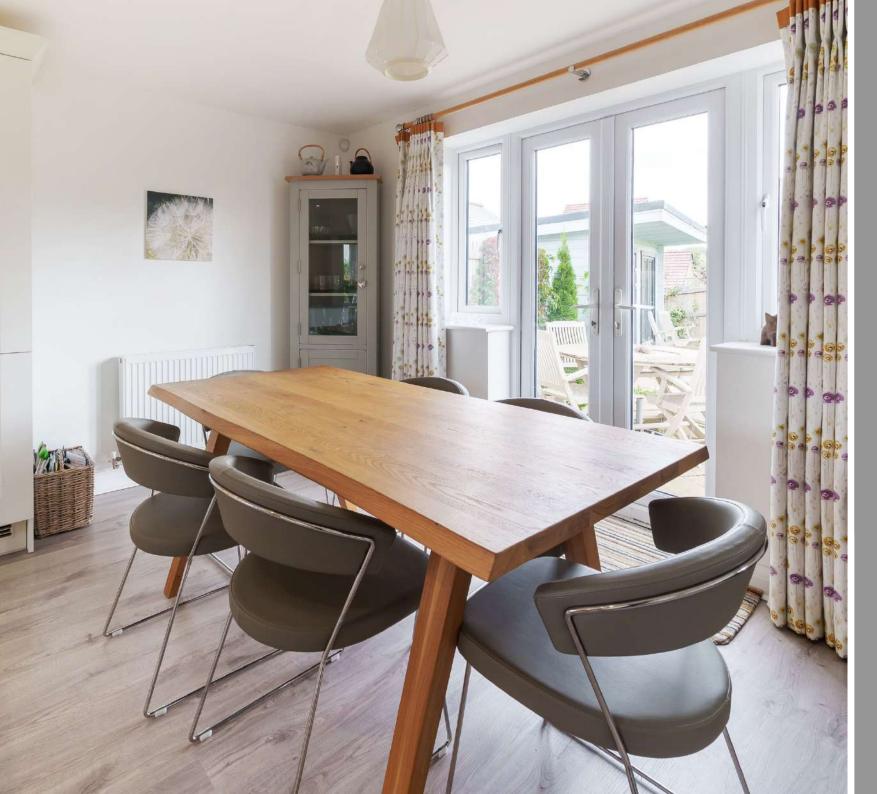

## **Features**

- Entrance Hall
- Living Room with French doors to garden
- Open Plan Kitchen / Dining Room with electric Aga, integrated Miele appliances and French doors to garden
- Utility Room with door to garden
- Cloakroom
- Master Bedroom Suite with Ensuite Shower Room and access to Dressing Area / Bedroom 4
- Bedroom 2 with Jack and Jill Bathroom
- 2 further Double Bedrooms
- Enclosed garden to rear with Home Office
- Double Garage with driveway parking
- · Gas central heating
- Double glazing
- Maintenance charge £200 pa
- · Council tax band F
- What3words: ///perfect.curated.reefs