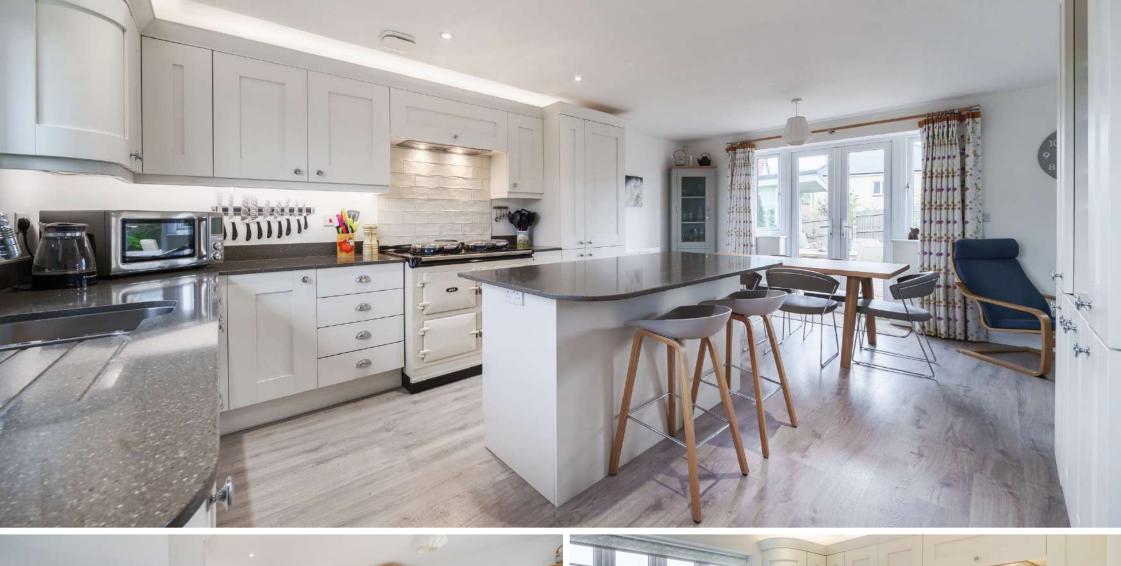

## **Features**

- Entrance Hall
- Living Room with French doors to garden
- Open Plan Kitchen / Dining Room with electric Aga, integrated Miele appliances and French doors to garden
- Utility Room with door to garden
- Cloakroom
- Master Bedroom Suite with Ensuite Shower Room and access to Dressing Area / Bedroom 4
- Bedroom 2 with Jack and Jill Bathroom
- 2 further Double Bedrooms
- Enclosed garden to rear with Home Office
- Double Garage with driveway parking
- · Gas central heating
- Double glazing
- Maintenance charge £200 pa
- · Council tax band F
- What3words: ///perfect.curated.reefs