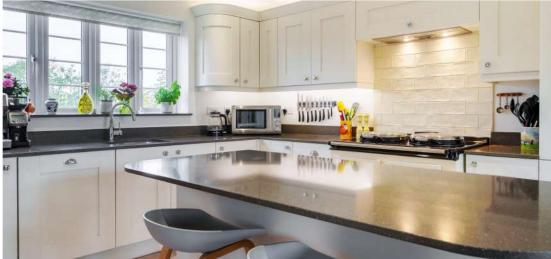

## **Features**

- Entrance Hall
- Living Room with French doors to garden
- Open Plan Kitchen / Dining Room with electric Aga, integrated Miele appliances and French doors to garden
- Utility Room with door to garden
- Cloakroom
- Master Bedroom Suite with Ensuite Shower Room and access to Dressing Area / Bedroom 4
- Bedroom 2 with Jack and Jill Bathroom
- 2 further Double Bedrooms
- Enclosed garden to rear with Home Office
- Double Garage with driveway parking
- · Gas central heating
- Double glazing
- Maintenance charge £200 pa
- · Council tax band F
- What3words: ///perfect.curated.reefs