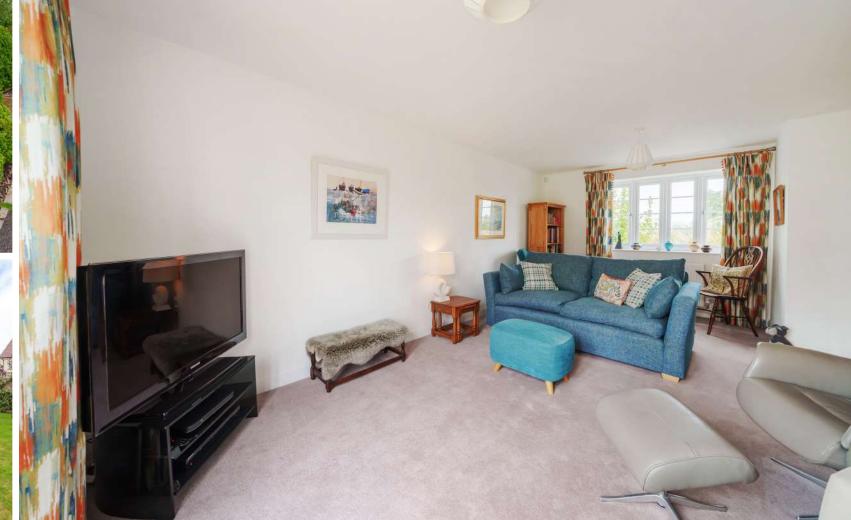

## **Features**

- Entrance Hall
- Living Room with French doors to garden
- Open Plan Kitchen / Dining Room with electric Aga, integrated Miele appliances and French doors to garden
- Utility Room with door to garden
- Cloakroom
- Master Bedroom Suite with Ensuite Shower Room and access to Dressing Area / Bedroom 4
- Bedroom 2 with Jack and Jill Bathroom
- 2 further Double Bedrooms
- Enclosed garden to rear with Home Office
- Double Garage with driveway parking
- · Gas central heating
- Double glazing
- Maintenance charge £200 pa
- · Council tax band F
- What3words: ///perfect.curated.reefs