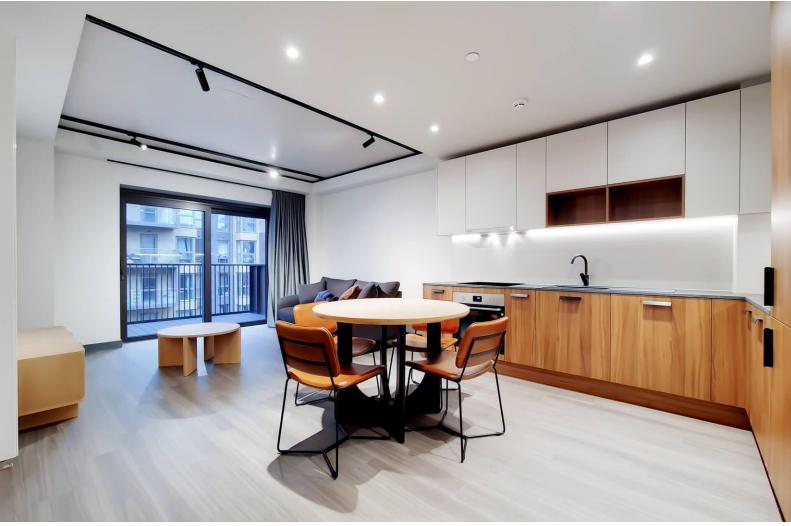

## Wembley Park, London HA9

W: https://qinvestments.london

T: +44 79 854 87 333

E: office@qinvestments.london W: https://qinvestments.london/

With an internal footprint of 50.6 square metres (545 sq ft), this home is thoughtfully laid out for modern city living. The design balances warm wood tones with sleek contemporary finishes, creating an inviting and elegant atmosphere throughout.

The open-plan living and kitchen area benefits from natural light via large sliding doors, which open onto a private decked balcony—perfect for sunset views and outdoor lounging. The kitchen is fitted with integrated Samsung appliances, framed by a refined palette of grey and walnut cabinetry and set against soft white worktops. There is ample room for both dining and entertaining.