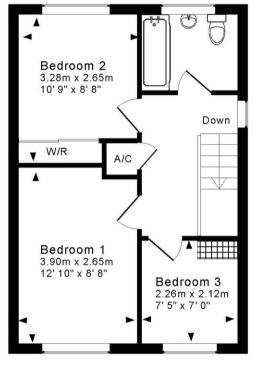

## Insight

A detached property on the popular west side of town. Benefitting form having two generous double bedrooms with storage along with another single bedroom. A spacious living / dining room with French doors leading into the conservatory. In addition there is a garage and additional driveway parking.

- No onward chain
- Spacious lounge/dining room
- Fitted kitchen with door onto the garden
- Conservatory
- Downstairs cloakroom
- Garage and driveway parking for several cars
- Double glazing and gas fired central heating
- Popular west side of town
- Close to local hospital and park

First Floor

For indicative purposes only. Drawing Number: 147-0752

Copyright Jemesis Ltd 2024