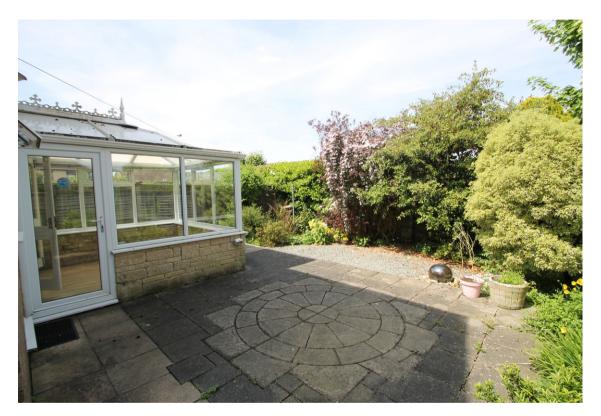

## Insight

A detached property on the popular west side of town. Benefitting form having two generous double bedrooms with storage along with another single bedroom. A spacious living / dining room with French doors leading into the conservatory. In addition there is a garage and additional driveway parking.

- No onward chain
- Spacious lounge/dining room
- Fitted kitchen with door onto the garden
- Conservatory
- Downstairs cloakroom
- Garage and driveway parking for several cars
- Double glazing and gas fired central heating
- Popular west side of town
- Close to local hospital and park