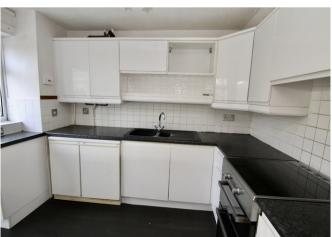

- No onward chain
- Spacious lounge/dining room
- Fitted kitchen with door onto the garden
- Conservatory
- Downstairs cloakroom
- Garage and driveway parking for several cars
- Double glazing and gas fired central heating
- Popular west side of town
- Close to local hospital and park