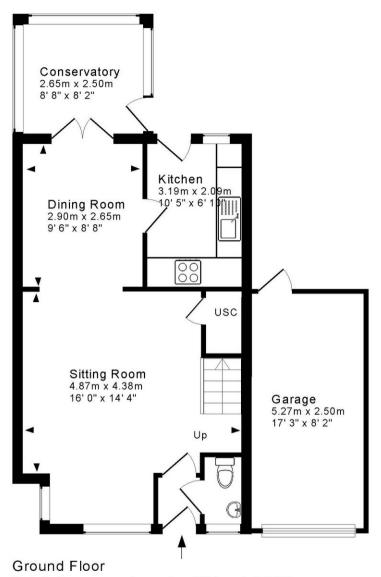

## Insight

A detached property on the popular west side of town. Benefitting form having two generous double bedrooms with storage along with another single bedroom. A spacious living / dining room with French doors leading into the conservatory. In addition there is a garage and additional driveway parking.

- No onward chain
- Spacious lounge/dining room
- Fitted kitchen with door onto the garden
- Conservatory
- Downstairs cloakroom
- Garage and driveway parking for several cars
- Double glazing and gas fired central heating
- Popular west side of town
- Close to local hospital and park

First Floor

For indicative purposes only. Drawing Number: 147-0752

Copyright Jemesis Ltd 2024