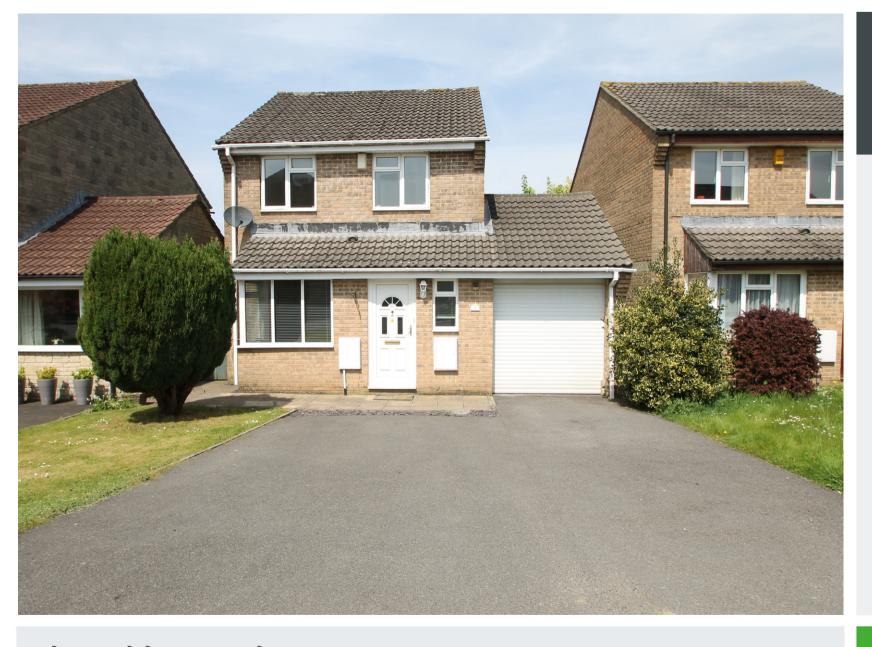

## £300,000

At a glance...

3

2

1

D

C

## Insight

A detached property on the popular west side of town. Benefitting form having two generous double bedrooms with storage along with another single bedroom. A spacious living / dining room with French doors leading into the conservatory. In addition there is a garage and additional driveway parking.

- No onward chain
- Spacious lounge/dining room
- Fitted kitchen with door onto the garden
- Conservatory
- Downstairs cloakroom
- Garage and driveway parking for several cars
- Double glazing and gas fired central heating
- Popular west side of town
- Close to local hospital and park