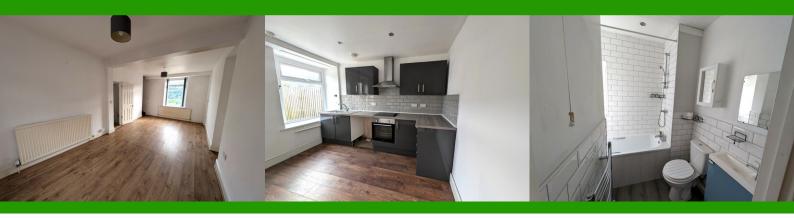

#### **ENTRANCE HALL**

Entrance via a white uPVC front door. Emulsion walls and ceiling. Laminate flooring. Electric meter and fuse board. Stairs to basement. Door to lounge.

#### **LOUNGE**

6.54 m x 3.36 m

Emulsion walls and ceiling. Laminate flooring. Two radiators. Power points. Stairs to first floor. Built in cupboard housing gas meter. Dual aspect uPVC windows allowing natural light to flow through and views to the rear of the surrounding mountains.

#### **BASEMENT LEVEL KITCHEN**

Modern base and wall units in gloss effect with complimentary wooden work surface. Built in oven and hob with extractor above. Plumbed for automatic washing machine. Stainless steel sink unit. Emulsion ceiling with sunken spotlights. Emulsion walls. Laminate flooring. Radiator. Power points. Space for kitchen table and chairs. uPVC window and door to the rear.

#### **UPSTAIRS BATHROOM**

2.54 m x 2.08 m Three piece in white comprising bath with with mixer shower over, w.c and wash hand basin with vanity unit. Emulsion ceiling with sunken spotlights. Emulsion and tiled walls. Chrome radiator. uPVC window to the rear with frosted glass.