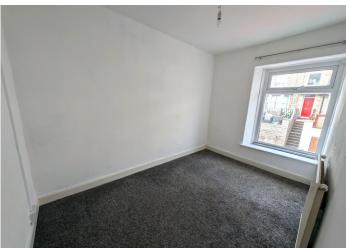

#### **BEDROOM 1**

3.45 m x 2.29 m Emulsion walls and ceiling. Carpet flooring. Radiator. Power points. uPVC window to the front.

#### **BEDROOM 2**

 $2.93 \text{ m} \times 2.15 \text{ m}$ Emulsion ceiling and walls. Carpet flooring. Radiator. Power points. uPVC window to the rear.

#### **BEDROOM 3**

2.64 m x 2.19 m Emulsion walls and ceiling. Carpet flooring. Radiator. Power points. Attic access. uPVC window to the front.