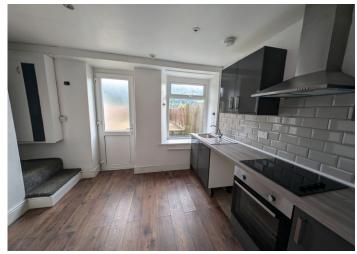

#### **BASEMENT LEVEL KITCHEN**

Modern base and wall units in gloss effect with complimentary wooden work surface. Built in oven and hob with extractor above. Plumbed for automatic washing machine. Stainless steel sink unit. Emulsion ceiling with sunken spotlights. Emulsion walls. Laminate flooring. Radiator. Power points. Space for kitchen table and chairs. uPVC window and door to the rear.