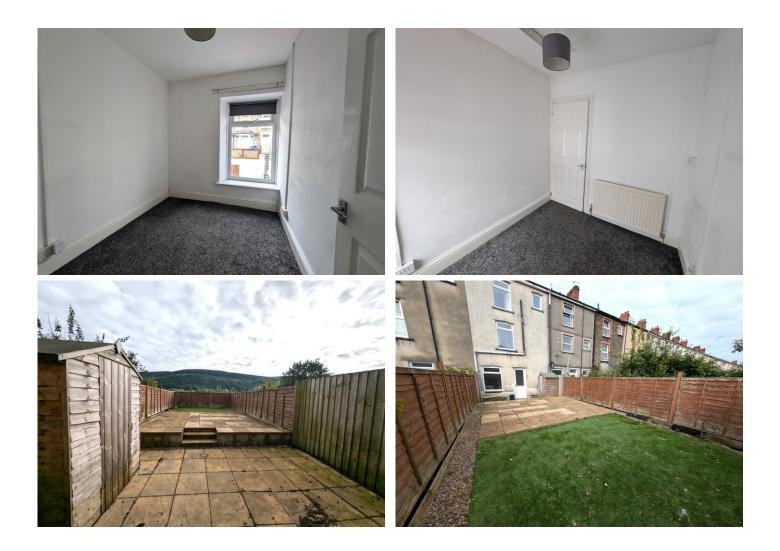

#### **BEDROOM 1**

3.45 m x 2.29 m Emulsion walls and ceiling. Carpet flooring. Radiator. Power points. uPVC window to the front.

#### **BEDROOM 2**

 $2.93 \text{ m} \times 2.15 \text{ m}$ Emulsion ceiling and walls. Carpet flooring. Radiator. Power points. uPVC window to the rear.

#### **BEDROOM 3**

2.64 m x 2.19 m Emulsion walls and ceiling. Carpet flooring. Radiator. Power points. Attic access. uPVC window to the front.

#### **EXTERIOR**

Enclosed low maintenance garden ;aid with patio and a wooden shed. Step up to a further section laid with patio slabs and artificial lawn. Views of the surrounding mountains.