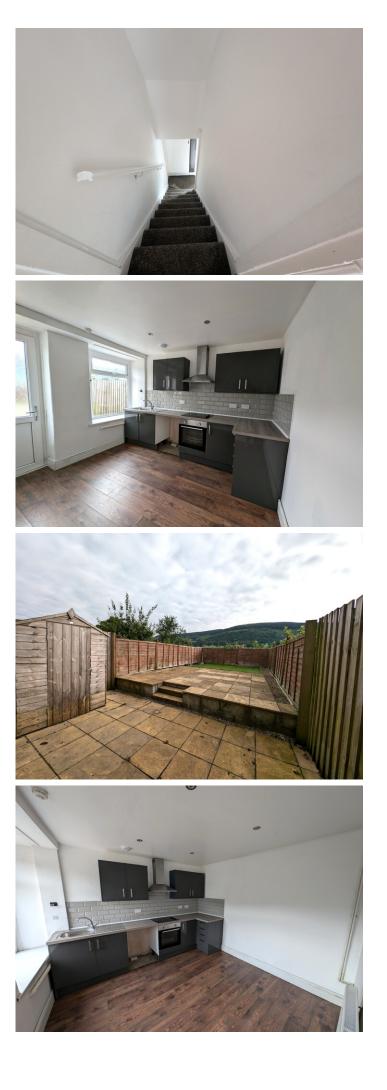

#### STAIRS TO BASEMENT LEVEL

Emulsion walls and ceiling. Carpet flooring. Built in storage cupboard.

#### **BASEMENT LEVEL KITCHEN**

Modern base and wall units in gloss effect with complimentary wooden work surface. Built in oven and hob with extractor above. Plumbed for automatic washing machine. Stainless steel sink unit. Emulsion ceiling with sunken spotlights. Emulsion walls. Laminate flooring. Radiator. Power points. Space for kitchen table and chairs. uPVC window and door to the rear.

#### **EXTERIOR**

Enclosed low maintenance garden ;aid with patio and a wooden shed. Step up to a further section laid with patio slabs and artificial lawn. Views of the surrounding mountains.