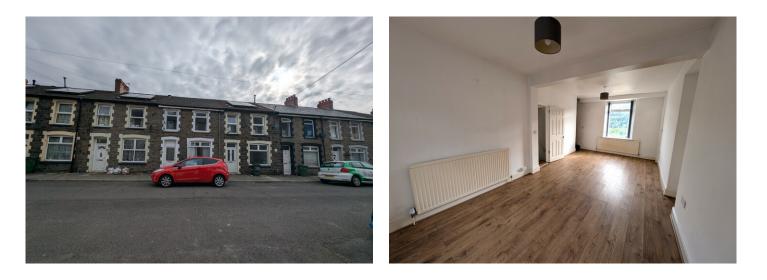

## Park Street, Penrhiwceiber, Mountain Ash. CF45 3YL

#### **LOUNGE**

6.54 m x 3.36 m

Emulsion walls and ceiling. Laminate flooring. Two radiators. Power points. Stairs to first floor. Built in cupboard housing gas meter. Dual aspect uPVC windows allowing natural light to flow through and views to the rear of the surrounding mountains.