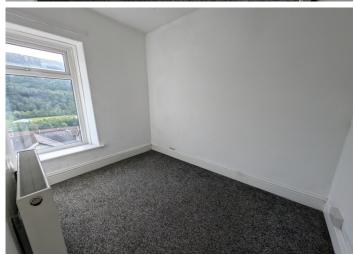

#### **BEDROOM 1**

3.45 m x 2.29 m Emulsion walls and ceiling. Carpet flooring. Radiator. Power points. uPVC window to the front.

#### **BEDROOM 2**

 $2.93 \text{ m} \times 2.15 \text{ m}$ Emulsion ceiling and walls. Carpet flooring. Radiator. Power points. uPVC window to the rear.

#### **BEDROOM 3**

2.64 m x 2.19 m Emulsion walls and ceiling. Carpet flooring. Radiator. Power points. Attic access. uPVC window to the front.