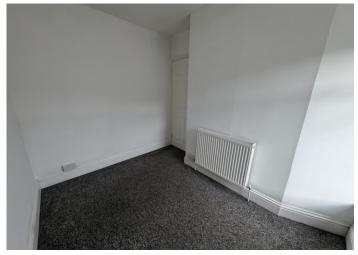

#### **BEDROOM 1**

3.45 m x 2.29 m Emulsion walls and ceiling. Carpet flooring. Radiator. Power points. uPVC window to the front.

#### **BEDROOM 2**

 $2.93 \text{ m} \times 2.15 \text{ m}$ Emulsion ceiling and walls. Carpet flooring. Radiator. Power points. uPVC window to the rear.

#### **BEDROOM 3**

2.64 m x 2.19 m Emulsion walls and ceiling. Carpet flooring. Radiator. Power points. Attic access. uPVC window to the front.