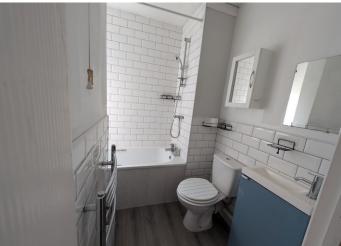

#### **UPSTAIRS BATHROOM**

2.54 m x 2.08 m Three piece in white comprising bath with with mixer shower over, w.c and wash hand basin with vanity unit. Emulsion ceiling with sunken spotlights. Emulsion and tiled walls. Chrome radiator. uPVC window to the rear with frosted glass.