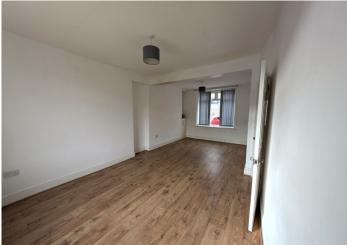

#### **ENTRANCE HALL**

Entrance via a white uPVC front door. Emulsion walls and ceiling. Laminate flooring. Electric meter and fuse board. Stairs to basement. Door to lounge.

#### **LOUNGE**

6.54 m x 3.36 m

Emulsion walls and ceiling. Laminate flooring. Two radiators. Power points. Stairs to first floor. Built in cupboard housing gas meter. Dual aspect uPVC windows allowing natural light to flow through and views to the rear of the surrounding mountains.