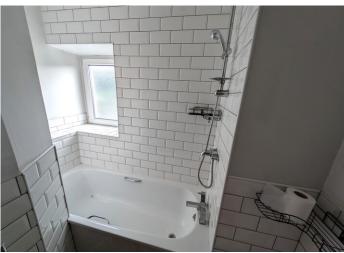

#### **UPSTAIRS BATHROOM**

2.54 m x 2.08 m Three piece in white comprising bath with with mixer shower over, w.c and wash hand basin with vanity unit. Emulsion ceiling with sunken spotlights. Emulsion and tiled walls. Chrome radiator. uPVC window to the rear with frosted glass.