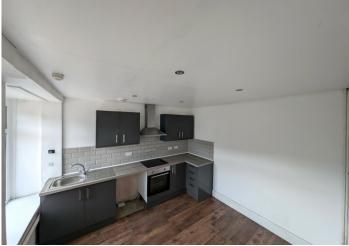

#### **BASEMENT LEVEL KITCHEN**

Modern base and wall units in gloss effect with complimentary wooden work surface. Built in oven and hob with extractor above. Plumbed for automatic washing machine. Stainless steel sink unit. Emulsion ceiling with sunken spotlights. Emulsion walls. Laminate flooring. Radiator. Power points. Space for kitchen table and chairs. uPVC window and door to the rear.