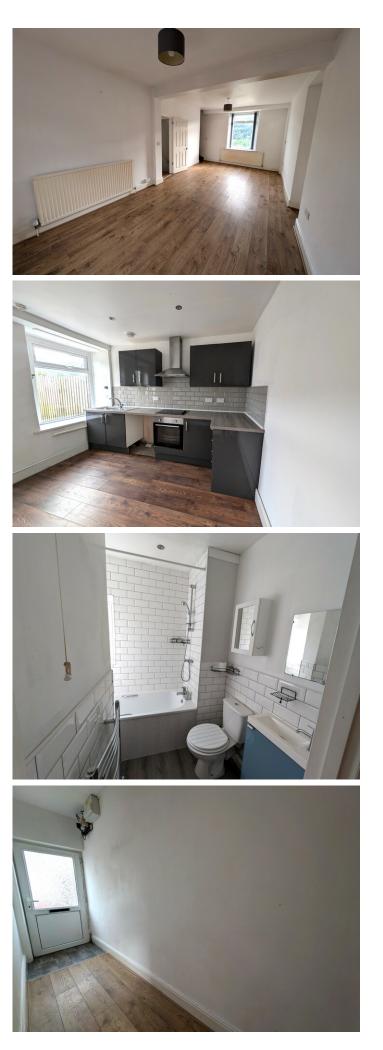

#### **ENTRANCE HALL**

Entrance via a white uPVC front door. Emulsion walls and ceiling. Laminate flooring. Electric meter and fuse board. Stairs to basement. Door to lounge.

#### **LOUNGE**

6.54 m x 3.36 m

Emulsion walls and ceiling. Laminate flooring. Two radiators. Power points. Stairs to first floor. Built in cupboard housing gas meter. Dual aspect uPVC windows allowing natural light to flow through and views to the rear of the surrounding mountains.

#### **BASEMENT LEVEL KITCHEN**

Modern base and wall units in gloss effect with complimentary wooden work surface. Built in oven and hob with extractor above. Plumbed for automatic washing machine. Stainless steel sink unit. Emulsion ceiling with sunken spotlights. Emulsion walls. Laminate flooring. Radiator. Power points. Space for kitchen table and chairs. uPVC window and door to the rear.

#### **UPSTAIRS BATHROOM**

2.54 m x 2.08 m Three piece in white comprising bath with with mixer shower over, w.c and wash hand basin with vanity unit. Emulsion ceiling with sunken spotlights. Emulsion and tiled walls. Chrome radiator. uPVC window to the rear with frosted glass.