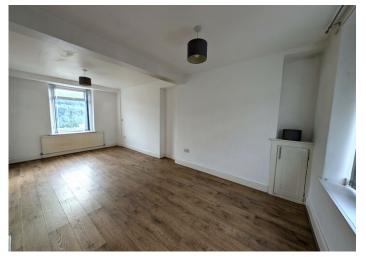

#### **LOUNGE**

6.54 m x 3.36 m

Emulsion walls and ceiling. Laminate flooring. Two radiators. Power points. Stairs to first floor. Built in cupboard housing gas meter. Dual aspect uPVC windows allowing natural light to flow through and views to the rear of the surrounding mountains.