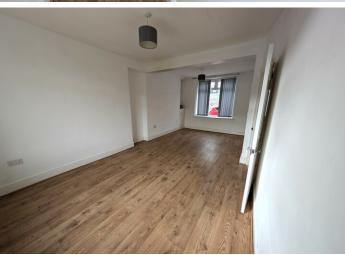

#### **LOUNGE**

6.54 m x 3.36 m

Emulsion walls and ceiling. Laminate flooring. Two radiators. Power points. Stairs to first floor. Built in cupboard housing gas meter. Dual aspect uPVC windows allowing natural light to flow through and views to the rear of the surrounding mountains.