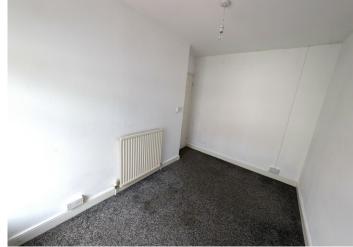

#### **BEDROOM 1**

3.45 m x 2.29 m Emulsion walls and ceiling. Carpet flooring. Radiator. Power points. uPVC window to the front.

#### **BEDROOM 2**

 $2.93 \text{ m} \times 2.15 \text{ m}$ Emulsion ceiling and walls. Carpet flooring. Radiator. Power points. uPVC window to the rear.

#### **BEDROOM 3**

2.64 m x 2.19 m Emulsion walls and ceiling. Carpet flooring. Radiator. Power points. Attic access. uPVC window to the front.