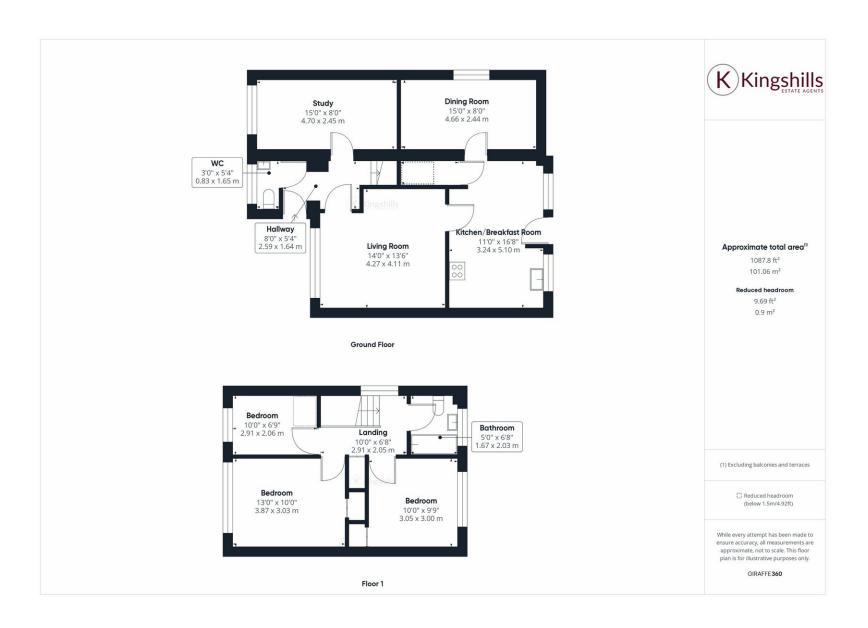

## Full Description

A well presented semi-detached property located in the quiet village of Prestwood and is ideally located for the village amenities and excellent local schooling.

This property consists of; three reception rooms, kitchen/breakfast room, cloakroom, three bedrooms (2 doubles and 1 single), family bathroom, garage and garden.