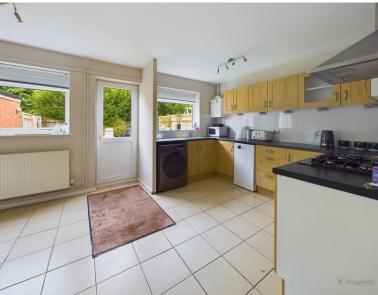

## Property Features

• Village Location

Cloakroom

Semi Detached

Garden

• Three Reception Rooms

Garage

Kitchen/Breakfast Room

## Full Description

A well presented semi-detached property located in the quiet village of Prestwood and is ideally located for the village amenities and excellent local schooling.

This property consists of; three reception rooms, kitchen/breakfast room, cloakroom, three bedrooms (2 doubles and 1 single), family bathroom, garage and garden.