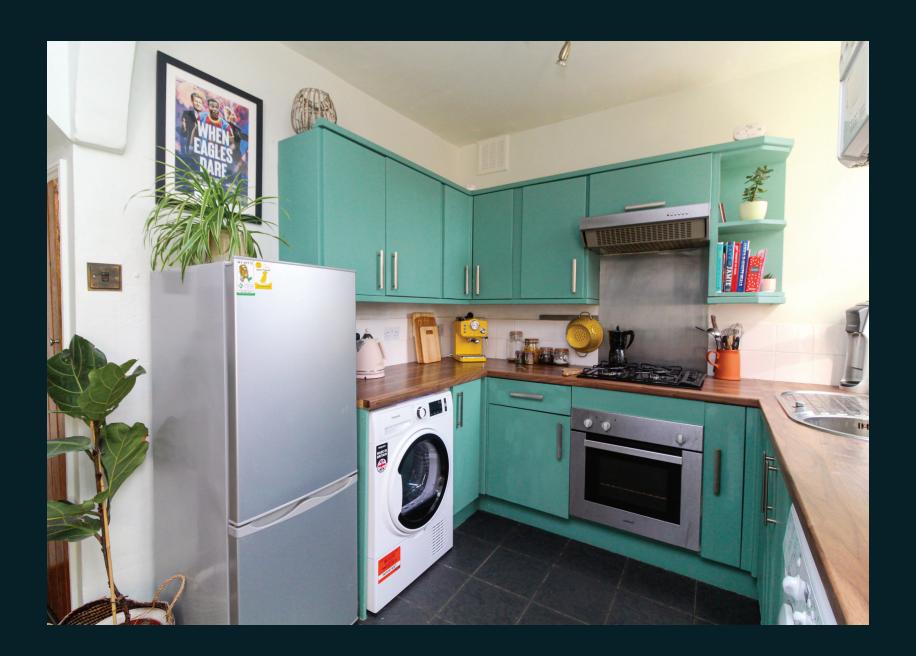

To the rear of the property, you'll discover the open plan kitchen reception. The layout is well thought-out, two spaces harmoniously join as one. The kitchen benefits from enough space for any avid home cook. The living room is cosy and comfortable and a fantastic place to socialise or unwind after a busy day at work.