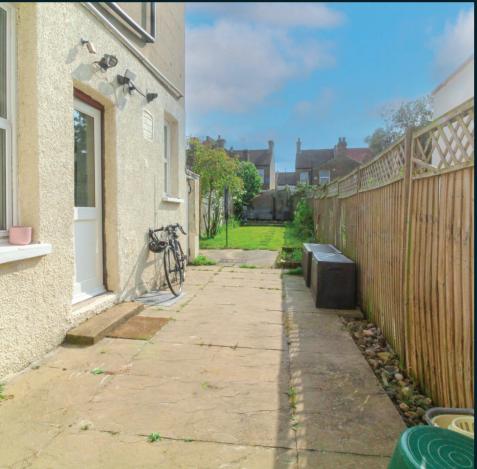

Perfect for a BBQ in the summer, the garden is large and has both a patio and grass area with a small brick-built garden shed. As the property is an end of terrace, it creates an ease of entry from the side, this allows you to safely store a bike, without having to wheel it through your home.