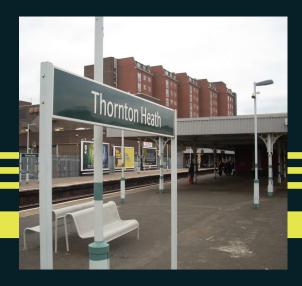

#### Transport

Via Train it takes approximately 25 minutes to London Victoria and 35 minutes to London Bridge.

There is a strong bus network with a few 24 hour bus routes.

Thornton heath still benefits from free on-street parking on some residential roads.