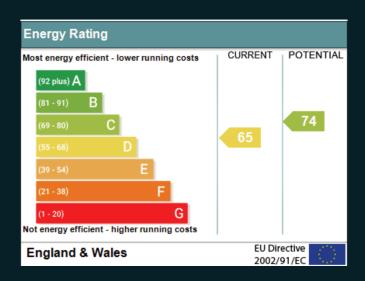

# EPC & LAYOUT

| Tenure           | Freehold       |
|------------------|----------------|
| Lease remaining  | 102 years      |
| Service charge   | £Nil per annum |
| Ground rent      | £150 per annum |
| Local Authority  | Croydon        |
| Council tax band | В              |
| Energy rating    | D              |