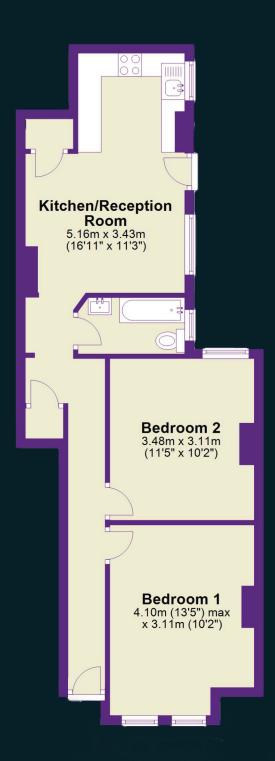

### DESCRIPTION

Entering the hallway there are two double bedrooms on the right. Both bedrooms are spacious, come with their own feature fireplace and are steeped in natural light. Deciding on the room you want as a master bedroom is settled by choosing the view you want from the window.

Continuing down the hall there is a well-proportioned bathroom. The 3-piece bathroom suite is decorated neutrally, making it simple to clean for those with a busy lifestyle, but can also form an atmosphere of relaxation, should you wish to take a long soak in the bathtub with a good book.

To the rear of the property, you'll discover the open plan kitchen reception. The layout is well thought-out, two spaces harmoniously join as one. The kitchen benefits from enough space for any avid home cook. The living room is cosy and comfortable and a fantastic place to socialise or unwind after a busy day at work.

Perfect for a BBQ in the summer, the garden is large and has both a patio and grass area with a small brick-built garden shed. As the property is an end of terrace, it creates an ease of entry from the side, this allows you to safely store a bike, without having to wheel it through your home.