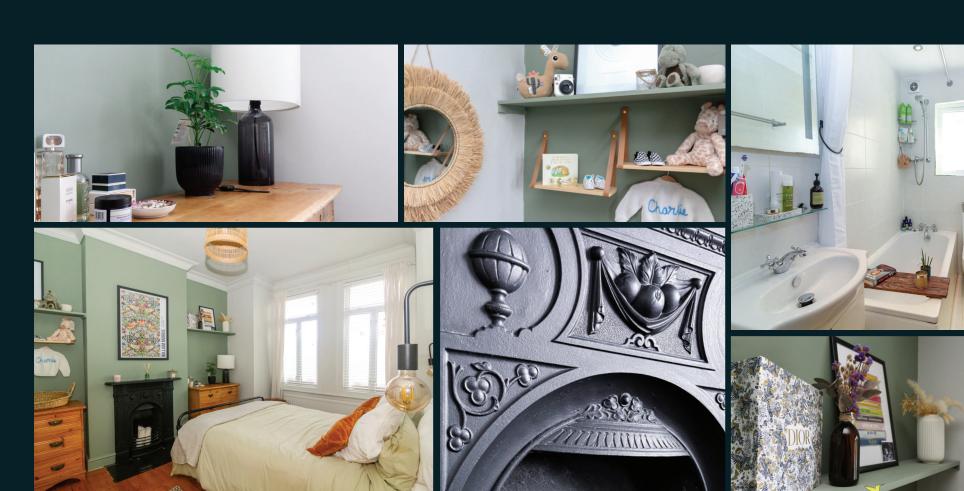

### DESCRIPTION

Entering the hallway there are two double bedrooms on the right. Both bedrooms are spacious, come with their own feature fireplace and are steeped in natural light. Deciding on the room you want as a master bedroom is settled by choosing the view you want from the window.

Continuing down the hall there is a well-proportioned bathroom. The 3-piece bathroom suite is decorated neutrally, making it simple to clean for those with a busy lifestyle, but can also form an atmosphere of relaxation, should you wish to take a long soak in the bathtub with a good book.