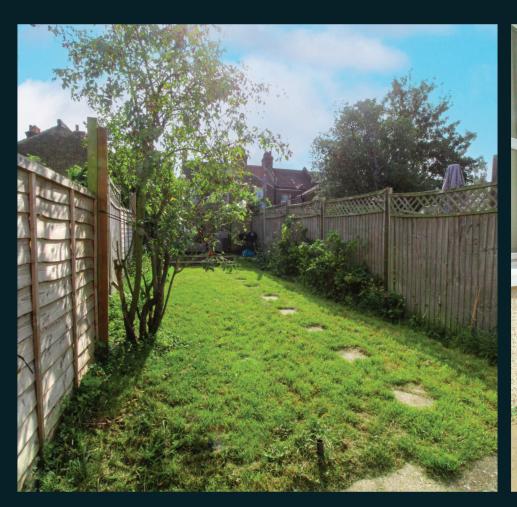

Perfect for a BBQ in the summer, the garden is large and has both a patio and grass area with a small brick-built garden shed. As the property is an end of terrace, it creates an ease of entry from the side, this allows you to safely store a bike, without having to wheel it through your home.