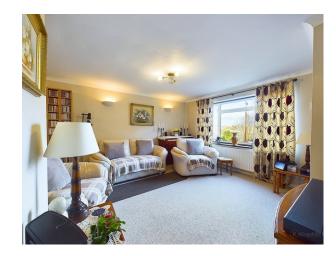

On the ground floor there is a generously sized lounge, where large windows provide far-reaching views to the front, flooding the space with natural light and offering a warm and inviting atmosphere. Flowing seamlessly from the lounge, the dining room is a versatile space perfect for entertaining or family meals. To the rear, the family room provides a cosy and functional area with direct views of the garden and the woodland beyond. This versatile room is perfect for work, hobbies or simply unwinding while enjoying the tranquility of the natural surroundings.