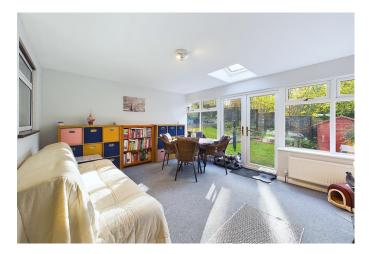

On the ground floor there is a generously sized lounge, where large windows provide far-reaching views to the front, flooding the space with natural light and offering a warm and inviting atmosphere. Flowing seamlessly from the lounge, the dining room is a versatile space perfect for entertaining or family meals. To the rear, the family room provides a cosy and functional area with direct views of the garden and the woodland beyond. This versatile room is perfect for work, hobbies or simply unwinding while enjoying the tranquility of the natural surroundings.