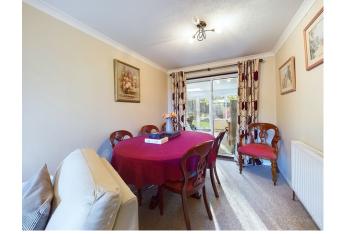

On the ground floor there is a generously sized lounge, where large windows provide far-reaching views to the front, flooding the space with natural light and offering a warm and inviting atmosphere. Flowing seamlessly from the lounge, the dining room is a versatile space perfect for entertaining or family meals. To the rear, the family room provides a cosy and functional area with direct views of the garden and the woodland beyond. This versatile room is perfect for work, hobbies or simply unwinding while enjoying the tranquility of the natural surroundings.