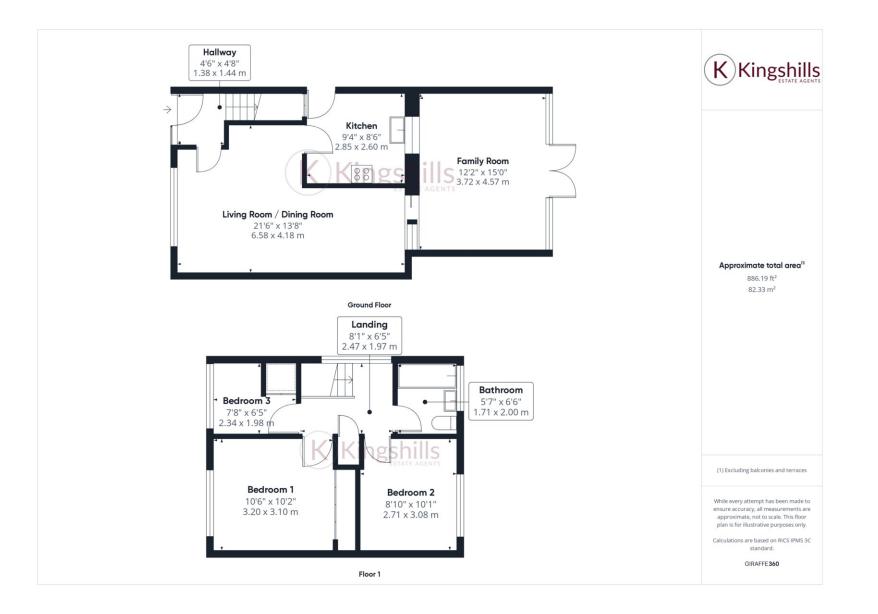

On the ground floor there is a generously sized lounge, where large windows provide far-reaching views to the front, flooding the space with natural light and offering a warm and inviting atmosphere. Flowing seamlessly from the lounge, the dining room is a versatile space perfect for entertaining or family meals. To the rear, the family room provides a cosy and functional area with direct views of the garden and the woodland beyond. This versatile room is perfect for work, hobbies or simply unwinding while enjoying the tranquility of the natural surroundings.

The property features three well-proportioned bedrooms. Two of these include fitted wardrobes, maximizing storage and enhancing the overall functionality of the space. A modern family bathroom is conveniently located upstairs, complete with contemporary fittings and fixtures.