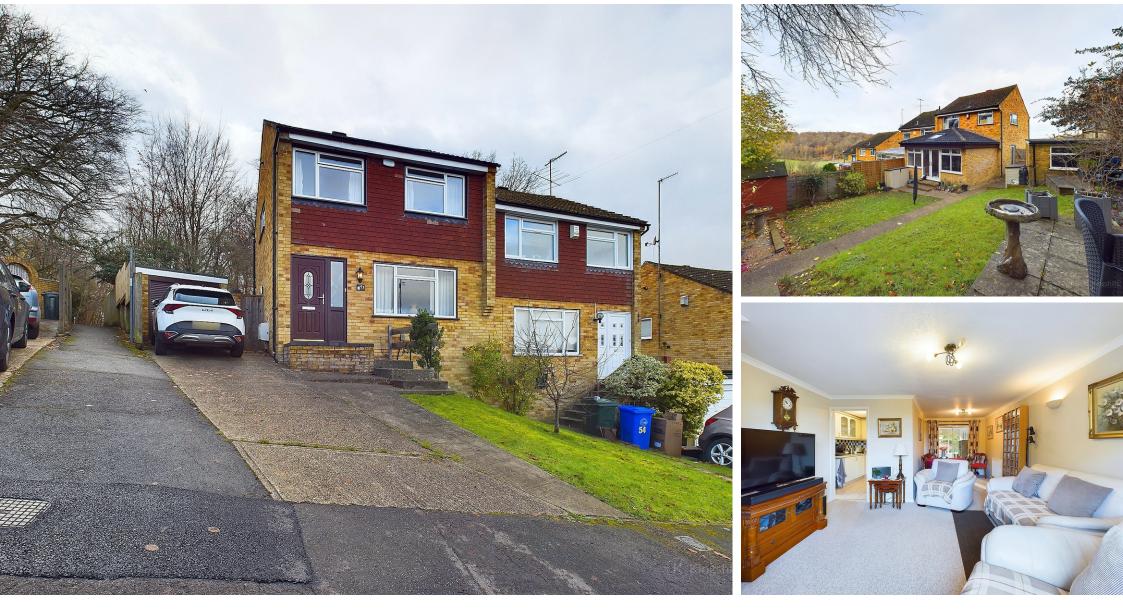

01494 939868 hello@kingshills.co.uk kingshills.co.uk

53 Arundel Road, High Wycombe, Buckinghamshire, HP12 4NF

Asking Price | £450,000

## Full Description

This extended semi-detached family home on the outskirts of High Wycombe offers a perfect blend of comfort, practicality, and natural beauty. Boasting well-thought-out living spaces and charming views, it's an ideal property for growing families or those seeking a peaceful yet accessible retreat. Woodland access enhances the property's appeal, making it ideal for nature lovers or those seeking a tranquil lifestyle.

On the ground floor there is a generously sized lounge, where large windows provide far-reaching views to the front, flooding the space with natural light and offering a warm and inviting atmosphere. Flowing seamlessly from the lounge, the dining room is a versatile space perfect for entertaining or family meals. To the rear, the family room provides a cosy and functional area with direct views of the garden and the woodland beyond. This versatile room is perfect for work, hobbies or simply unwinding while enjoying the tranquility of the natural surroundings.

The front includes a large single garage and a driveway with ample space for two vehicles.

This charming family home combines comfort, convenience, and a picturesque setting, making it a must-see for potential buyers. Arrange a viewing today and experience the warmth and potential this property offers!