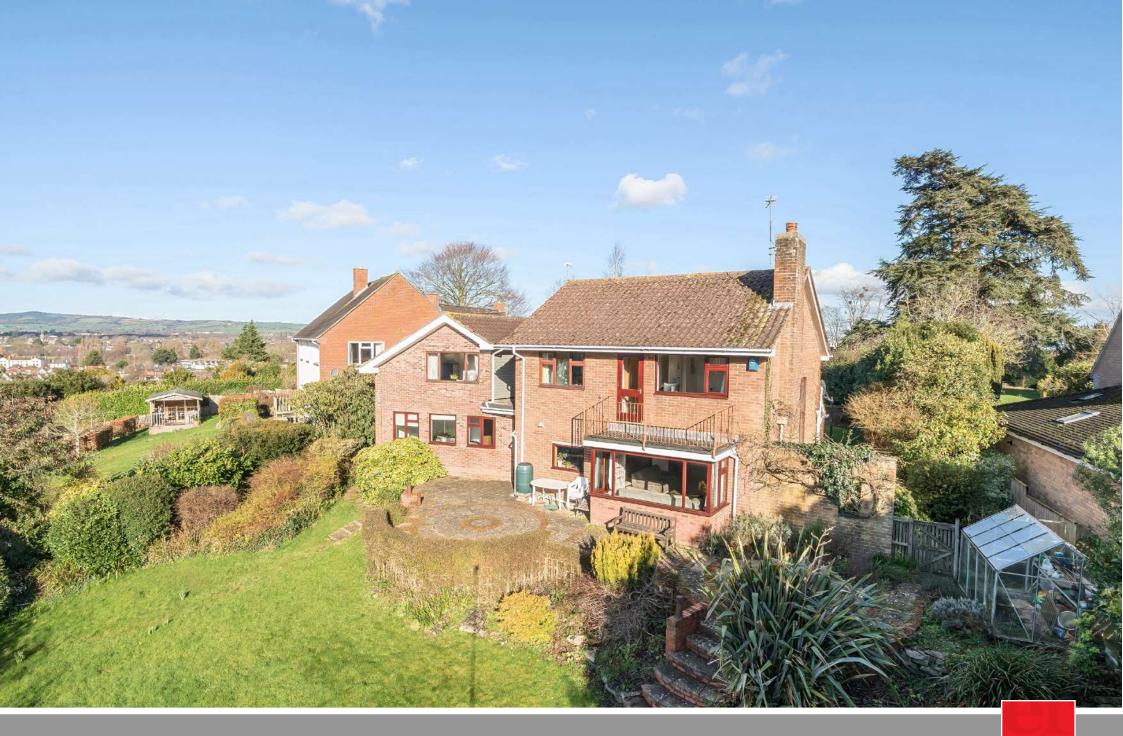

In this superb private elevated cul de sac location with extensive views towards The Quantock Hills and within half a mile of the town centre is this well presented 5 bedroomed detached architecturally designed house with 3 reception rooms, gardens of approximately 0.3 acres, garage and driveway parking.

## **Features**

- Entrance Hall
- Dining Room
- Living Room with woodburner
- Fitted Kitchen
- Utility Room with door to garden and garage
- Family Room
- Cloakroom
- Downstairs Shower Room
- Master Bedroom
- 4 Further Bedrooms
- Family Bathroom
- Established West facing garden of approximately 0.3 acre with views towards Quantock Hills
- Garage and driveway parking
- Gas central heating
- Double glazing
- Castle School catchment
- Council tax band F
- What3words: ///found.pots.modern