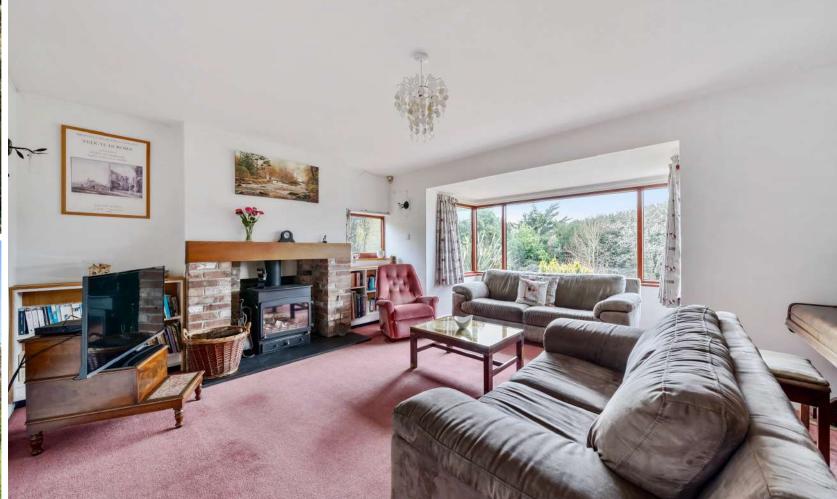

## **Features**

- Entrance Hall
- Dining Room
- Living Room with woodburner
- Fitted Kitchen
- Utility Room with door to garden and garage
- Family Room
- Cloakroom
- Downstairs Shower Room
- Master Bedroom
- 4 Further Bedrooms
- Family Bathroom
- Established West facing garden of approximately 0.3 acre with views towards Quantock Hills
- Garage and driveway parking
- Gas central heating
- Double glazing
- Castle School catchment
- Council tax band F
- What3words: ///found.pots.modern