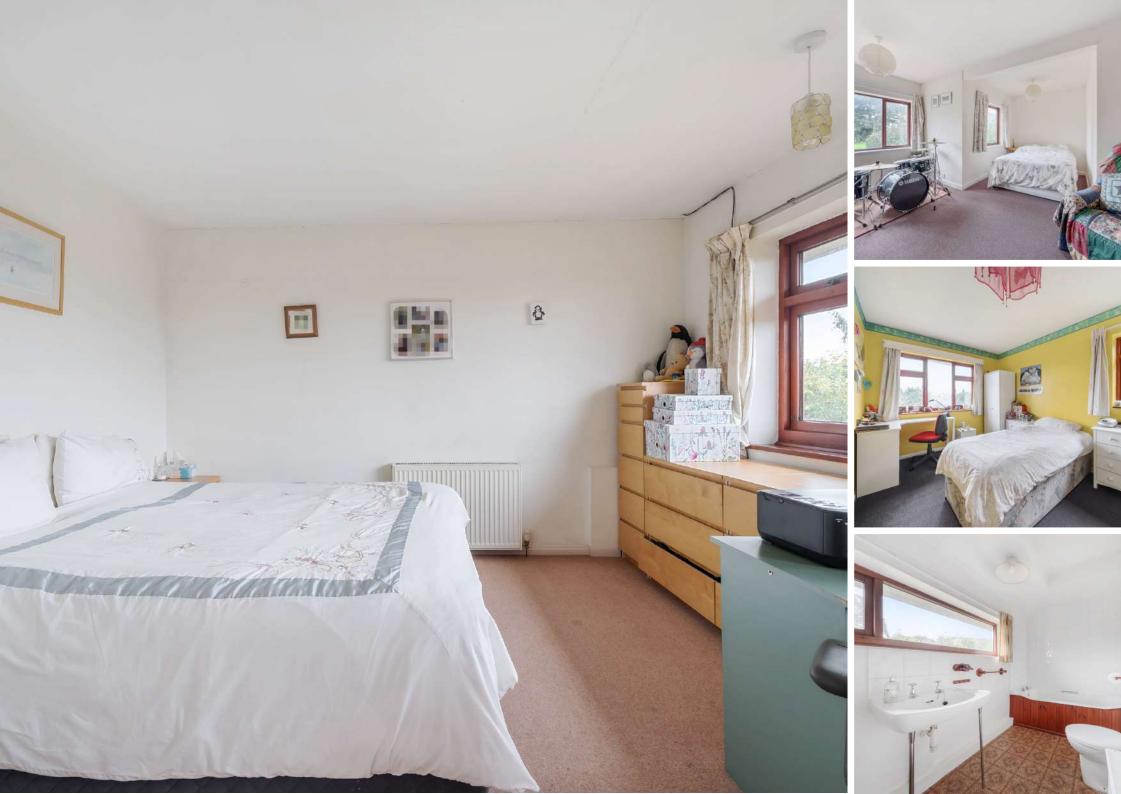

## **Features**

- Entrance Hall
- Dining Room
- Living Room with woodburner
- Fitted Kitchen
- Utility Room with door to garden and garage
- Family Room
- Cloakroom
- Downstairs Shower Room
- Master Bedroom
- 4 Further Bedrooms
- Family Bathroom
- Established West facing garden of approximately 0.3 acre with views towards Quantock Hills
- Garage and driveway parking
- Gas central heating
- Double glazing
- Castle School catchment
- Council tax band F
- What3words: ///found.pots.modern