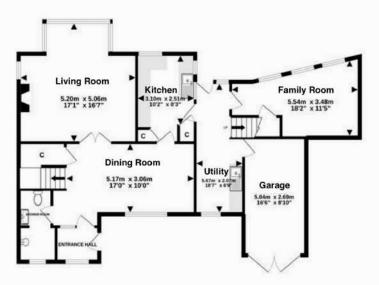

## **Features**

- Entrance Hall
- Dining Room
- Living Room with woodburner
- Fitted Kitchen
- Utility Room with door to garden and garage
- Family Room
- Cloakroom
- Downstairs Shower Room
- Master Bedroom
- 4 Further Bedrooms
- Family Bathroom
- Established West facing garden of approximately 0.3 acre with views towards Quantock Hills
- Garage and driveway parking
- Gas central heating
- Double glazing
- Castle School catchment
- Council tax band F
- What3words: ///found.pots.modern

## GROUND FLOOR 102.2 sq.m. (1100 sq.ft.) approx.

1ST FLOOR 86.4 sq.m. (930 sq.ft.) approx.

TOTAL FLOOR AREA: 188.6 sq.m. (2030 sq.ft.) approx. Made with Metropix C2022

Viewing strictly through the selling agents: