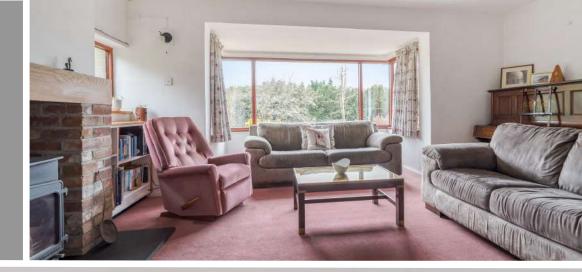

## **Features**

- Entrance Hall
- Dining Room
- Living Room with woodburner
- Fitted Kitchen
- Utility Room with door to garden and garage
- Family Room
- Cloakroom
- Downstairs Shower Room
- Master Bedroom
- 4 Further Bedrooms
- Family Bathroom
- Established West facing garden of approximately 0.3 acre with views towards Quantock Hills
- Garage and driveway parking
- Gas central heating
- Double glazing
- Castle School catchment
- Council tax band F
- What3words: ///found.pots.modern