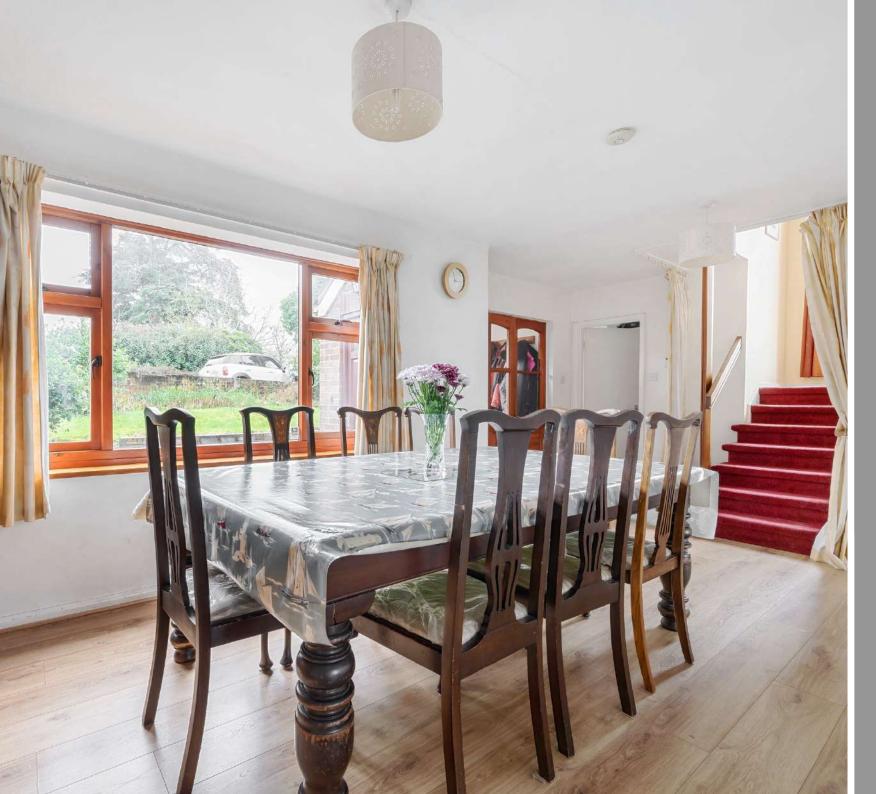

## **Features**

- Entrance Hall
- Dining Room
- Living Room with woodburner
- Fitted Kitchen
- Utility Room with door to garden and garage
- Family Room
- Cloakroom
- Downstairs Shower Room
- Master Bedroom
- 4 Further Bedrooms
- Family Bathroom
- Established West facing garden of approximately 0.3 acre with views towards Quantock Hills
- Garage and driveway parking
- Gas central heating
- Double glazing
- Castle School catchment
- Council tax band F
- What3words: ///found.pots.modern