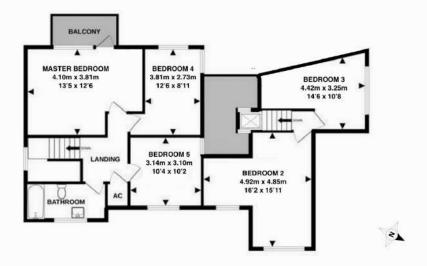

## **Features**

- Entrance Hall
- Dining Room
- Living Room with woodburner
- Fitted Kitchen
- Utility Room with door to garden and garage
- Family Room
- Cloakroom
- Downstairs Shower Room
- Master Bedroom
- 4 Further Bedrooms
- Family Bathroom
- Established West facing garden of approximately 0.3 acre with views towards Quantock Hills
- Garage and driveway parking
- Gas central heating
- Double glazing
- Castle School catchment
- Council tax band F
- What3words: ///found.pots.modern

## GROUND FLOOR 102.2 sq.m. (1100 sq.ft.) approx.

1ST FLOOR 86.4 sq.m. (930 sq.ft.) approx.

TOTAL FLOOR AREA: 188.6 sq.m. (2030 sq.ft.) approx. Made with Metropix C2022

Viewing strictly through the selling agents: