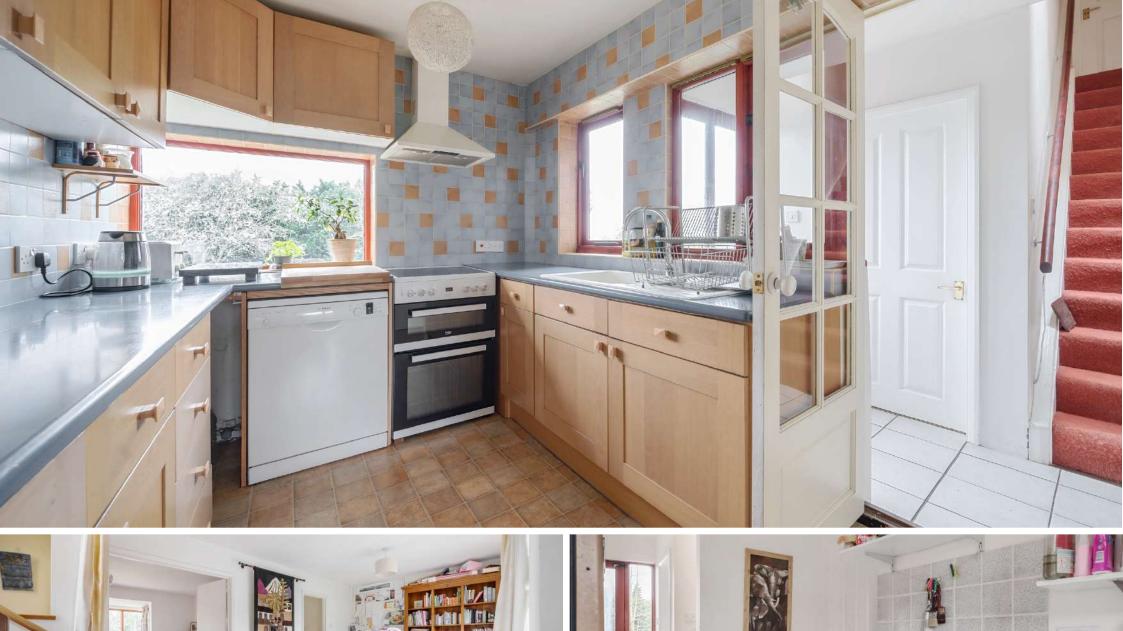

## **Features**

- Entrance Hall
- Dining Room
- Living Room with woodburner
- Fitted Kitchen
- Utility Room with door to garden and garage
- Family Room
- Cloakroom
- Downstairs Shower Room
- Master Bedroom
- 4 Further Bedrooms
- Family Bathroom
- Established West facing garden of approximately 0.3 acre with views towards Quantock Hills
- Garage and driveway parking
- Gas central heating
- Double glazing
- Castle School catchment
- Council tax band F
- What3words: ///found.pots.modern