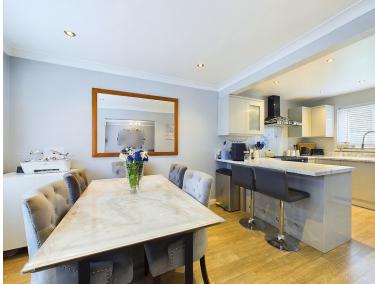

## **Full Description**

Nestled in the heart of the popular village of Hazlemere, this beautifully refurbished and tastefully decorated three-bedroom end terraced house offers an ideal family home. The property exudes charm, featuring a spacious living room complete with a cosy log burner, perfect for creating a warm and inviting atmosphere during the colder months. The recently refitted kitchen/diner is modern and stylish, designed to offer both functionality and aesthetic appeal, with ample space for dining and entertaining guests. There is also a cloakroom with WC to complete the ground floor.