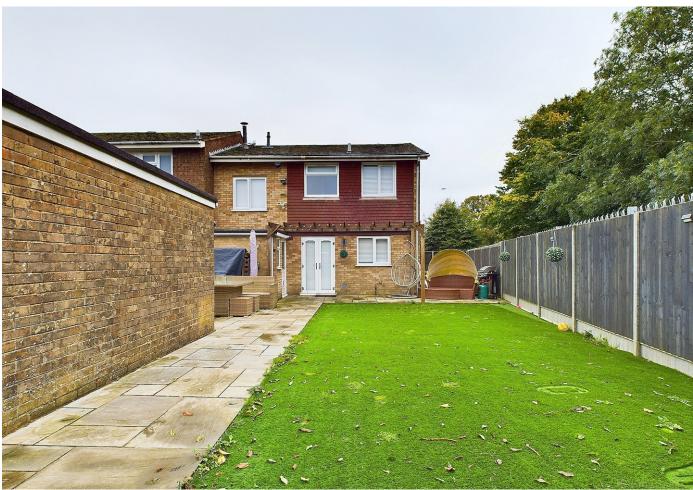

The property also benefits from a laundry room accessed via the garden and garage, providing additional storage or parking, along with off-road parking for convenience. The rear garden is a particularly attractive feature, being of a good size and well-maintained, offering plenty of space for outdoor activities, or simply relaxing in the sunshine.