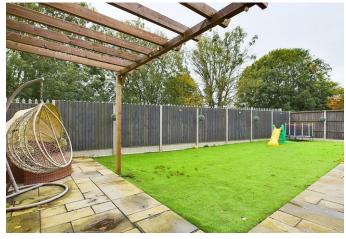

The property also benefits from a laundry room accessed via the garden and garage, providing additional storage or parking, along with off-road parking for convenience. The rear garden is a particularly attractive feature, being of a good size and well-maintained, offering plenty of space for outdoor activities, or simply relaxing in the sunshine.