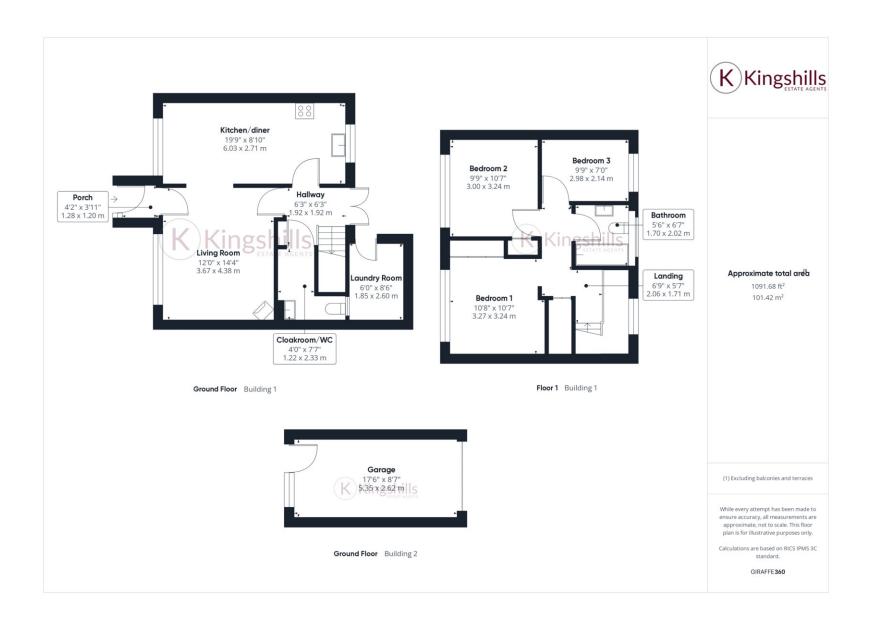

## **Full Description**

Nestled in the heart of the popular village of Hazlemere, this beautifully refurbished and tastefully decorated three-bedroom end terraced house offers an ideal family home. The property exudes charm, featuring a spacious living room complete with a cosy log burner, perfect for creating a warm and inviting atmosphere during the colder months. The recently refitted kitchen/diner is modern and stylish, designed to offer both functionality and aesthetic appeal, with ample space for dining and entertaining guests. There is also a cloakroom with WC to complete the ground floor.

Upstairs, you'll find three generously sized bedrooms, all offering ample storage and natural light, making this home perfect for growing families. The family bathroom is bright and well-appointed, fitted with modern fixtures.

The property also benefits from a laundry room accessed via the garden and garage, providing additional storage or parking, along with off-road parking for convenience. The rear garden is a particularly attractive feature, being of a good size and well-maintained, offering plenty of space for outdoor activities, or simply relaxing in the sunshine.