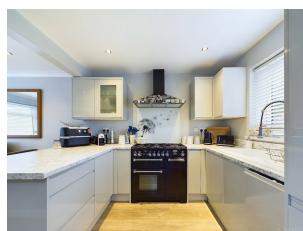

## **Full Description**

Nestled in the heart of the popular village of Hazlemere, this beautifully refurbished and tastefully decorated three-bedroom end terraced house offers an ideal family home. The property exudes charm, featuring a spacious living room complete with a cosy log burner, perfect for creating a warm and inviting atmosphere during the colder months. The recently refitted kitchen/diner is modern and stylish, designed to offer both functionality and aesthetic appeal, with ample space for dining and entertaining guests. There is also a cloakroom with WC to complete the ground floor.