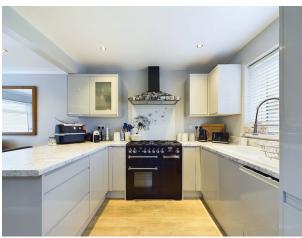

## **Full Description**

Nestled in the heart of the popular village of Hazlemere, this beautifully refurbished and tastefully decorated three-bedroom end terraced house offers an ideal family home. The property exudes charm, featuring a spacious living room complete with a cosy log burner, perfect for creating a warm and inviting atmosphere during the colder months. The recently refitted kitchen/diner is modern and stylish, designed to offer both functionality and aesthetic appeal, with ample space for dining and entertaining guests. There is also a cloakroom with WC to complete the ground floor.