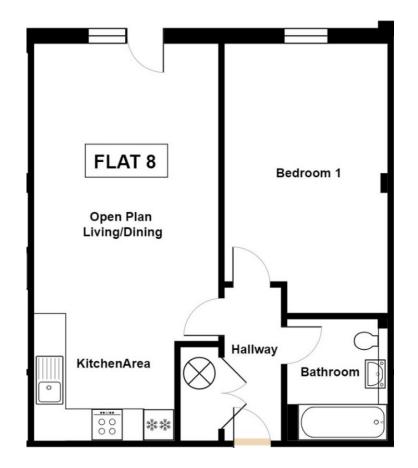

## **Property Description**

We are delighted to offer to the market this one bedroom apartment located to the east side of High Wycombe. The apartment has been finished to a high standard and the apartments offers spacious and modern living. Further benefits from light and airy accommodation, a balcony, Bosch appliances, undercover parking with lift access to each floor.