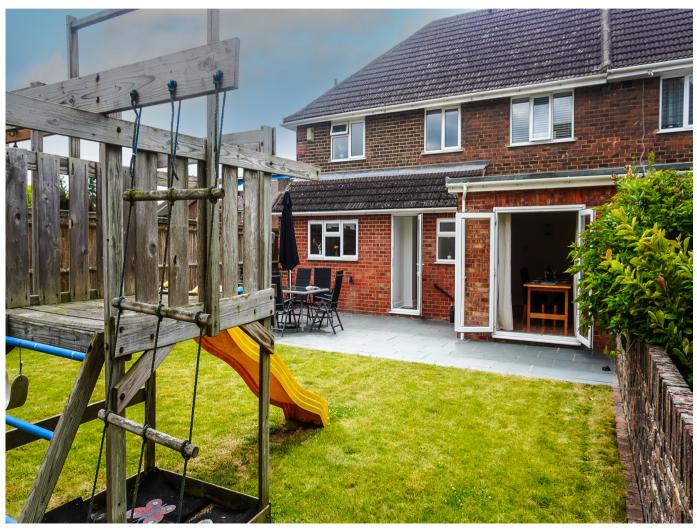

## **Description**

Set on the corner plot of this quiet and sought after North Tonbridge location is this stunning four-bedroom, two bathroom semi-detached family home.

Immediately upon entering the property you walk into a good-sized hallway providing a warm and inviting entrance and setting the tone for the rest of the house. There is a spacious lounge that has a feature fireplace and large windows that flood the room with natural light, creating a warm and cosy feel. Adjacent to the well equipped kitchen, the dining room is perfect for intimate family meals or entertaining and leads out on to a perfect sized garden with a paved patio. The ground floor also comes with an under stairs utility area, separate WC and side access from the front drive.