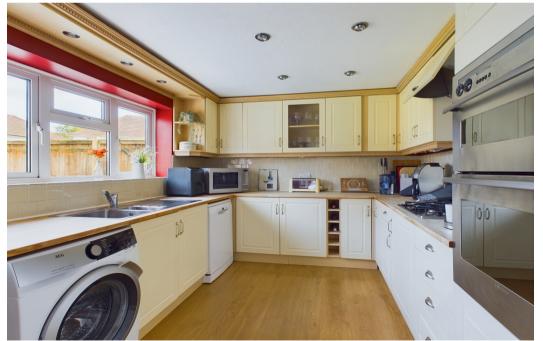

## **Description**

Set on the corner plot of this quiet and sought after North Tonbridge location is this stunning four-bedroom, two bathroom semi-detached family home.

Immediately upon entering the property you walk into a good-sized hallway providing a warm and inviting entrance and setting the tone for the rest of the house. There is a spacious lounge that has a feature fireplace and large windows that flood the room with natural light, creating a warm and cosy feel. Adjacent to the well equipped kitchen, the dining room is perfect for intimate family meals or entertaining and leads out on to a perfect sized garden with a paved patio. The ground floor also comes with an under stairs utility area, separate WC and side access from the front drive.