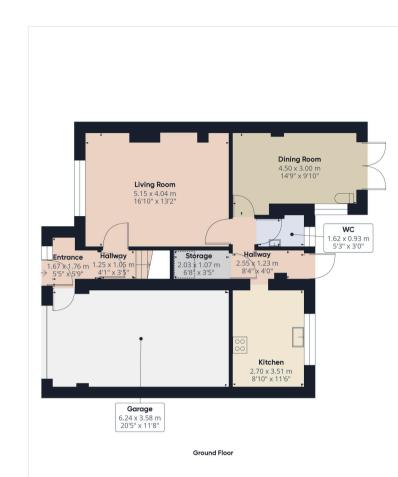

## **Description**

Set on the corner plot of this quiet and sought after North Tonbridge location is this stunning four-bedroom, two bathroom semi-detached family home.

Immediately upon entering the property you walk into a good-sized hallway providing a warm and inviting entrance and setting the tone for the rest of the house. There is a spacious lounge that has a feature fireplace and large windows that flood the room with natural light, creating a warm and cosy feel. Adjacent to the well equipped kitchen, the dining room is perfect for intimate family meals or entertaining and leads out on to a perfect sized garden with a paved patio. The ground floor also comes with an under stairs utility area, separate WC and side access from the front drive.