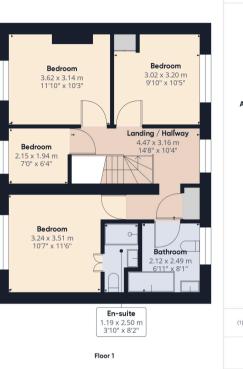

The first floor comprises a generous main bedroom, benefitting from an ensuite shower room, as well as plenty of fitted wardrobe space. There are three additional well-proportioned bedrooms, with two spacious doubles and one smaller single bedroom, providing ample space for family members or guests. Loft access and a stylish family bathroom with contemporary fixtures and underfloor heating completes this floor.