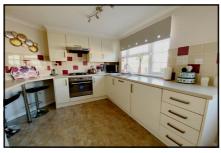

#### 2-Bedroom Park Home - approx 40' x 20'

Accommodation & approximate room dimensions:

- Prestige Park Home circa 2011
- Hall: Walk-in Cloaks Cupboard housing combination gas boiler.
- Lounge/Dining Room: approx 22'4" x 14'6 max. A bright, spacious room with wonderful heathland view. Feature fireplace & air conditioning unit.
- Inner Hall: Linen cupboard. Hatch to roof space.
- Kitchen/Breakfast Room: approx 12'3" x 9'5". Range of floor & wall cupboards. Integrated fridge/freezer & dishwasher & washing machine. Built-in oven & hob with cooker hood over. Breakfast bar. Door to garden.
- Bedroom 1: approx 13'3" x 9'7"max. Fitted wardrobes. Air condition unit.
- En-Suite Shower Room
- Bedroom 2: approx 9'8" x 9'5". Fitted wardrobes.
- Bathroom: Panelled bath, vanity wash basin & WC.
- Gas Central Heating & PVCu Double-Glazing
- Delightful Patio Garden with heathland views. Metal Shed
- Parking on Plot for 2 cars
- Age Restriction 50+ Pets Considered
- Well maintained Residential Park in Semi-Rural Location adjacent to protected heathland. Near to Jurassic coastline.