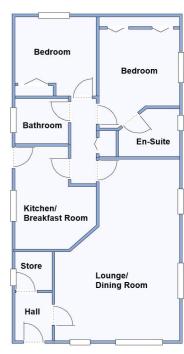

## 2 Knoll Residential Park, Winfrith Newburgh, Dorset. DT2 8GL

This drawing has been prepared for diagrammatic purpose only. Not to scale.

#### 2-Bedroom Park Home - approx 40' x 20'

Accommodation & approximate room dimensions:

- Prestige Park Home circa 2011
- Hall: Walk-in Cloaks Cupboard housing combination gas boiler.
- Lounge/Dining Room: approx 22'4" x 14'6 max. A bright, spacious room with wonderful heathland view. Feature fireplace & air conditioning unit.
- Inner Hall: Linen cupboard. Hatch to roof space.
- Kitchen/Breakfast Room: approx 12'3" x 9'5". Range of floor & wall cupboards. Integrated fridge/freezer & dishwasher & washing machine. Built-in oven & hob with cooker hood over. Breakfast bar. Door to garden.
- Bedroom 1: approx 13'3" x 9'7"max. Fitted wardrobes. Air condition unit.
- En-Suite Shower Room
- Bedroom 2: approx 9'8" x 9'5". Fitted wardrobes.
- Bathroom: Panelled bath, vanity wash basin & WC.
- Gas Central Heating & PVCu Double-Glazing
- Delightful Patio Garden with heathland views. Metal Shed
- Parking on Plot for 2 cars
- Age Restriction 50+ Pets Considered
- Well maintained Residential Park in Semi-Rural Location adjacent to protected heathland. Near to Jurassic coastline.