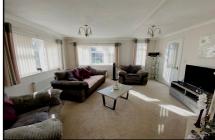

#### 2-Bedroom Park Home - approx 40' x 20'

Accommodation & approximate room dimensions:

- Prestige Park Home circa 2011
- Hall: Walk-in Cloaks Cupboard housing combination gas boiler.
- Lounge/Dining Room: approx 22'4" x 14'6 max. A bright, spacious room with wonderful heathland view. Feature fireplace & air conditioning unit.
- Inner Hall: Linen cupboard. Hatch to roof space.
- Kitchen/Breakfast Room: approx 12'3" x 9'5". Range of floor & wall cupboards. Integrated fridge/freezer & dishwasher & washing machine. Built-in oven & hob with cooker hood over. Breakfast bar. Door to garden.
- Bedroom 1: approx 13'3" x 9'7"max. Fitted wardrobes. Air condition unit.
- En-Suite Shower Room
- Bedroom 2: approx 9'8" x 9'5". Fitted wardrobes.
- Bathroom: Panelled bath, vanity wash basin & WC.
- Gas Central Heating & PVCu Double-Glazing
- Delightful Patio Garden with heathland views. Metal Shed
- Parking on Plot for 2 cars
- Age Restriction 50+ Pets Considered
- Well maintained Residential Park in Semi-Rural Location adjacent to protected heathland. Near to Jurassic coastline.