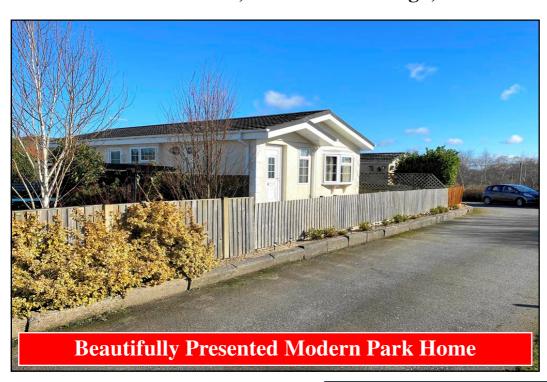

#### 2-Bedroom Park Home - approx 40' x 20'

Accommodation & approximate room dimensions:

- Prestige Park Home circa 2011
- Hall: Walk-in Cloaks Cupboard housing combination gas boiler.
- Lounge/Dining Room: approx 22'4" x 14'6 max. A bright, spacious room with wonderful heathland view. Feature fireplace & air conditioning unit.
- Inner Hall: Linen cupboard. Hatch to roof space.
- Kitchen/Breakfast Room: approx 12'3" x 9'5". Range of floor & wall cupboards. Integrated fridge/freezer & dishwasher & washing machine. Built-in oven & hob with cooker hood over. Breakfast bar. Door to garden.
- Bedroom 1: approx 13'3" x 9'7"max. Fitted wardrobes. Air condition unit.
- En-Suite Shower Room
- Bedroom 2: approx 9'8" x 9'5". Fitted wardrobes.
- Bathroom: Panelled bath, vanity wash basin & WC.
- Gas Central Heating & PVCu Double-Glazing
- Delightful Patio Garden with heathland views. Metal Shed
- Parking on Plot for 2 cars
- Age Restriction 50+ Pets Considered
- Well maintained Residential Park in Semi-Rural Location adjacent to protected heathland. Near to Jurassic coastline.

# **Heathland Views**

Pitch Fee: Approx £238.16 per month Subject to Annual Review Council Tax Band: 'A' Tenure:

Tenure: 1983 Mobile Homes Act Agreement

Price: £199,950