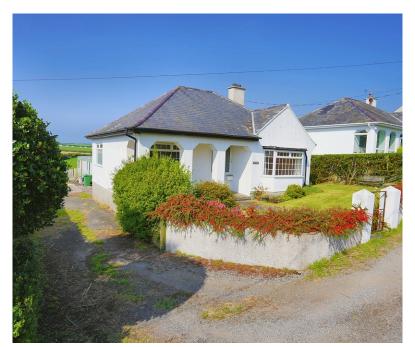

To the side of the property, a side driveway is situated extending the length of the property providing access to the rear garden.

The property is of traditional construction, under a part slate and part felt roof covering.

UPVC Double Glazed | Oil Fired Central Heating EPC: TBC | Council Tax Band: E

**Directions:** On Entering Aberdaron from the direction of Rhoshirwaun, on entry to the second 20mph zone, the property is located on the left hand side opposite Caerau Farm. The property is the sixth property on the right hand side.