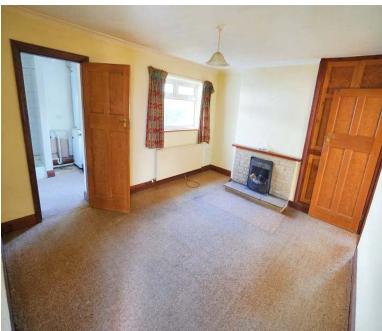

## Accommodation:

Entrance Hallway Living Room - 3.60m x 3.0m Fireplace, Bay window. Bedroom (1) - 3.15m x 3.31m Integrated cupboard. Bedroom (2) - 3.22m x 3.35m Integrated cupboard. Bathroom - 1.98m x 2.0m WC, basin, Bath, Integrated Cupboard. Dining Room - 3.61m x 4.82m Fireplace, Integrated cupboard. Utility Room - 2.25m x 1.89m Boiler and Shower. Bedroom (3) 2.25m x 2.89m Kitchen - 2.81m x 3.75m Fitted Units with Electric Appliances (Free-standing). Conservatory - 2.10m x 3.10m