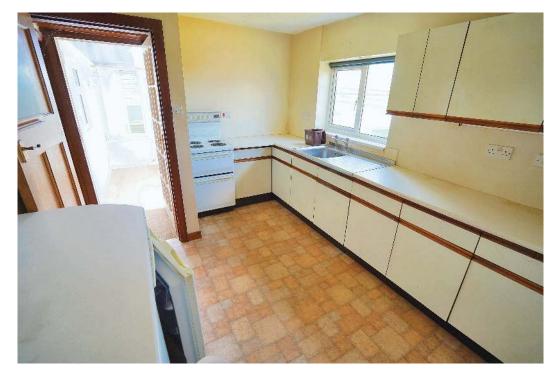

## Accommodation:

Entrance Hallway Living Room - 3.60m x 3.0m Fireplace, Bay window. Bedroom (1) - 3.15m x 3.31m Integrated cupboard. Bedroom (2) - 3.22m x 3.35m Integrated cupboard. Bathroom - 1.98m x 2.0m WC, basin, Bath, Integrated Cupboard. Dining Room - 3.61m x 4.82m Fireplace, Integrated cupboard. Utility Room - 2.25m x 1.89m Boiler and Shower. Bedroom (3) 2.25m x 2.89m Kitchen - 2.81m x 3.75m Fitted Units with Electric Appliances (Free-standing). Conservatory - 2.10m x 3.10m