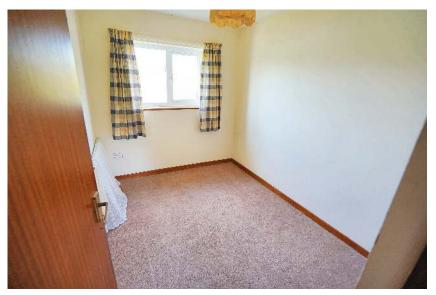

## Accommodation:

Entrance Hallway Living Room - 3.60m x 3.0m Fireplace, Bay window. Bedroom (1) - 3.15m x 3.31m Integrated cupboard. Bedroom (2) - 3.22m x 3.35m Integrated cupboard. Bathroom - 1.98m x 2.0m WC, basin, Bath, Integrated Cupboard. Dining Room - 3.61m x 4.82m Fireplace, Integrated cupboard. Utility Room - 2.25m x 1.89m Boiler and Shower. Bedroom (3) 2.25m x 2.89m Kitchen - 2.81m x 3.75m Fitted Units with Electric Appliances (Free-standing). Conservatory - 2.10m x 3.10m