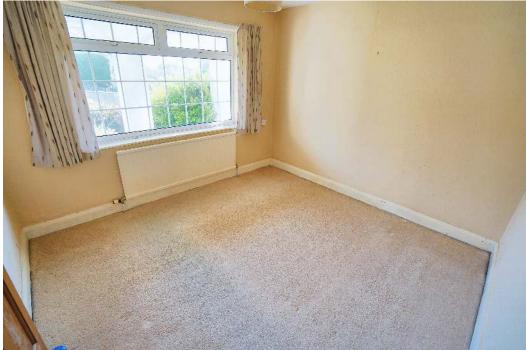

The accommodation is of generous proportions, and retains some period features. Overall, the property would benefit from a full programme of modernisation.

Historically, the dwelling has been extended to the side incorporating a third bedroom and utility room along with a conservatory erected off the kitchen.

## Accommodation:

Entrance Hallway Living Room - 3.60m x 3.0m Fireplace, Bay window. Bedroom (1) - 3.15m x 3.31m Integrated cupboard. Bedroom (2) - 3.22m x 3.35m Integrated cupboard. Bathroom - 1.98m x 2.0m WC, basin, Bath, Integrated Cupboard. Dining Room - 3.61m x 4.82m Fireplace, Integrated cupboard. Utility Room - 2.25m x 1.89m Boiler and Shower. Bedroom (3) 2.25m x 2.89m Kitchen - 2.81m x 3.75m Fitted Units with Electric Appliances (Free-standing). Conservatory - 2.10m x 3.10m