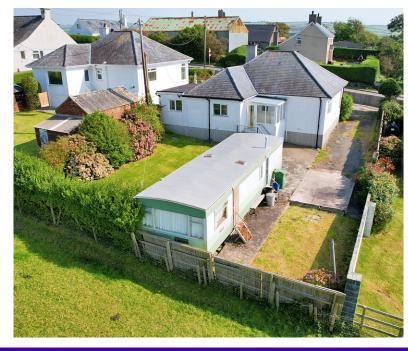

## 34x10 Static Caravan

Sited for use as additional accommodation and for letting, the unit has lied vacant in recent times. The caravan has been sited for many years and is due for replacement. The caravan can be removed by separate negotiation.