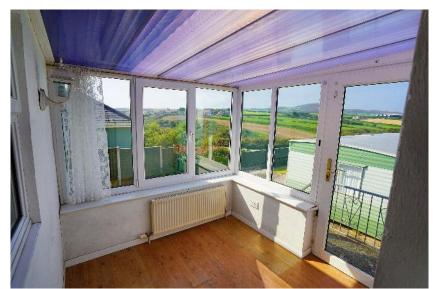

The accommodation is of generous proportions, and retains some period features. Overall, the property would benefit from a full programme of modernisation.

Historically, the dwelling has been extended to the side incorporating a third bedroom and utility room along with a conservatory erected off the kitchen.

## Accommodation:

Entrance Hallway Living Room - 3.60m x 3.0m Fireplace, Bay window. Bedroom (1) - 3.15m x 3.31m Integrated cupboard. Bedroom (2) - 3.22m x 3.35m Integrated cupboard. Bathroom - 1.98m x 2.0m WC, basin, Bath, Integrated Cupboard. Dining Room - 3.61m x 4.82m Fireplace, Integrated cupboard. Utility Room - 2.25m x 1.89m Boiler and Shower. Bedroom (3) 2.25m x 2.89m Kitchen - 2.81m x 3.75m Fitted Units with Electric Appliances (Free-standing). Conservatory - 2.10m x 3.10m