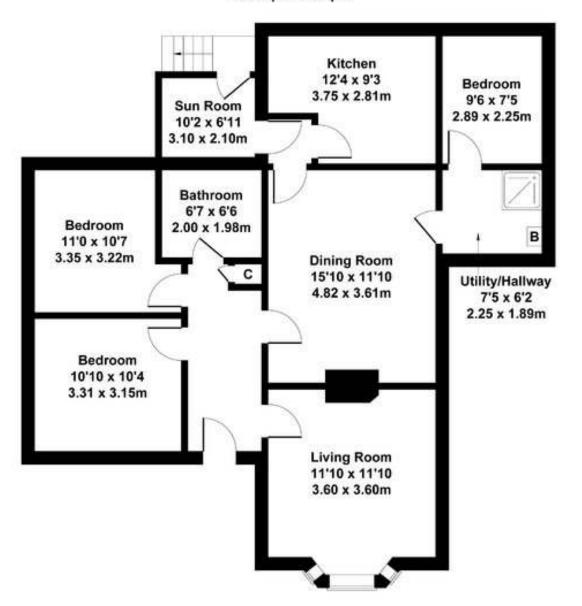

## Min Y Mor, Aberdaron LL53 8BE

Approximate Gross Internal Area 1033 sq ft - 96 sq m

## Accommodation:

Entrance Hallway Living Room - 3.60m x 3.0m Fireplace, Bay window. Bedroom (1) - 3.15m x 3.31m Integrated cupboard. Bedroom (2) - 3.22m x 3.35m Integrated cupboard. Bathroom - 1.98m x 2.0m WC, basin, Bath, Integrated Cupboard. Dining Room - 3.61m x 4.82m Fireplace, Integrated cupboard. Utility Room - 2.25m x 1.89m Boiler and Shower. Bedroom (3) 2.25m x 2.89m Kitchen - 2.81m x 3.75m Fitted Units with Electric Appliances (Free-standing). Conservatory - 2.10m x 3.10m