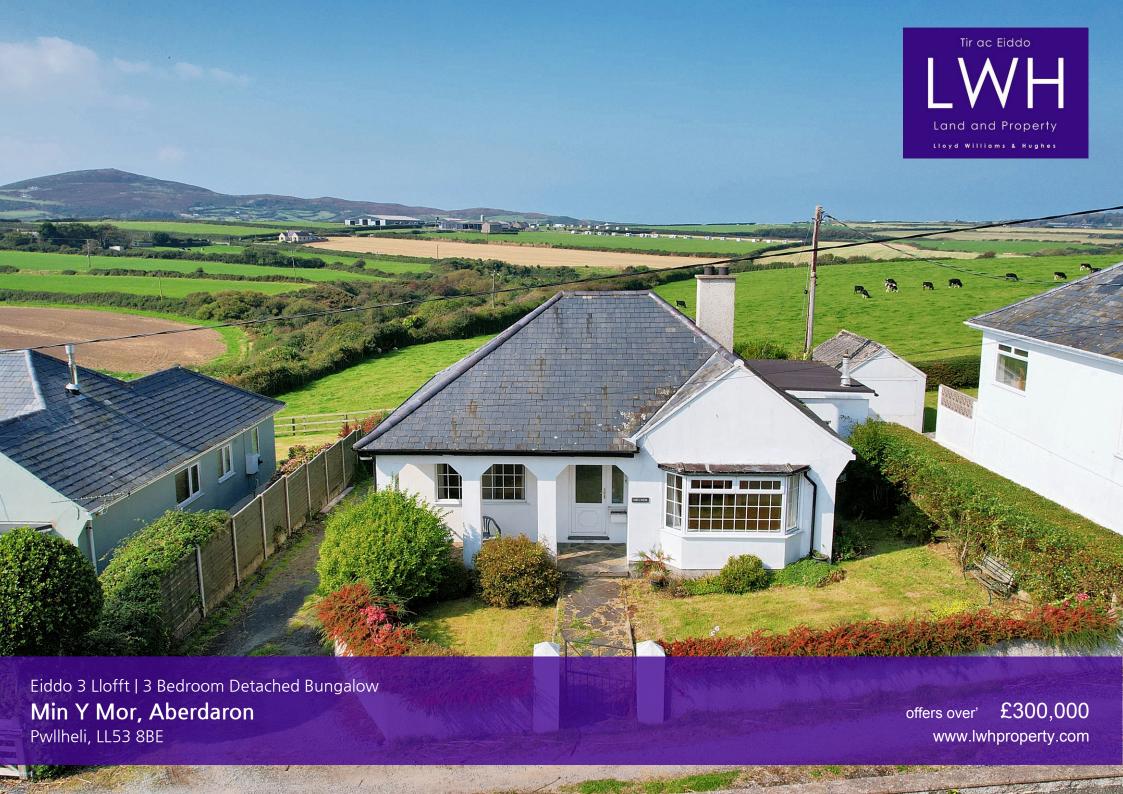

## Min Y Mor, Aberdaron LL53 8BE

Byngalo 3 llofft wedi'i leoli ym mhentref Aberdaron gyda golygfeydd gwledig | 3 bedroom bungalow located in Aberdaron with countryside views.

Wedi'i leoli oddi ar y B4413, mewn plot uwchben y pentref wedi ei amgylchynu gan gefn gwlad | Located off the B4413, on an elevated plot overlooking the village surrounded by open countryside.

The accommodation is of generous proportions, and retains some period features. Overall, the property would benefit from a full programme of modernisation.

Historically, the dwelling has been extended to the side incorporating a third bedroom and utility room along with a conservatory erected off the kitchen.

To the side of the property, a side driveway is situated extending the length of the property providing access to the rear garden.

The property is of traditional construction, under a part slate and part felt roof covering.