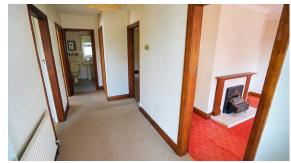

## Accommodation:

Entrance Hallway Living Room - 3.60m x 3.0m Fireplace, Bay window. Bedroom (1) - 3.15m x 3.31m Integrated cupboard. Bedroom (2) - 3.22m x 3.35m Integrated cupboard. Bathroom - 1.98m x 2.0m WC, basin, Bath, Integrated Cupboard. Dining Room - 3.61m x 4.82m Fireplace, Integrated cupboard. Utility Room - 2.25m x 1.89m Boiler and Shower. Bedroom (3) 2.25m x 2.89m Kitchen - 2.81m x 3.75m Fitted Units with Electric Appliances (Free-standing). Conservatory - 2.10m x 3.10m