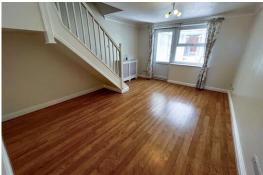

# Lounge

3.71 m x 4.68 m (12'2" x 15'4") UPVC window and door leading to the conservatory, radiator, stairs rising to the first floor, laminate flooring.

Conservatory 2.95 m x 2.16 m (9'8" x 7'1") UPVC built, tiled flooring. UPVC french doors to rear.