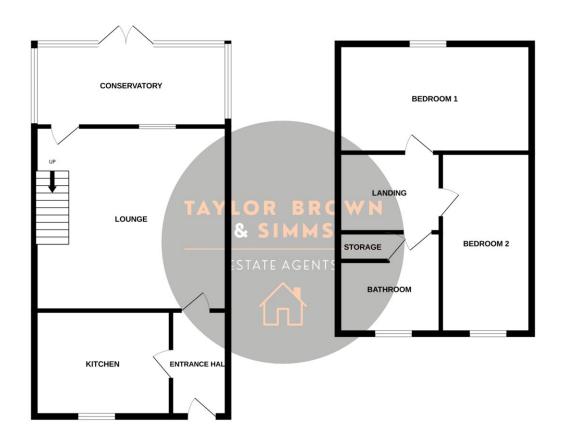

**COUNCIL TAX BAND: A EPC RATING: D** 

Entrance Hallway Doors to kitchen and lounge, laminate flooring, radiator.

### Kitchen

2.51 m x 2.69 m (8'3" x 8'10")
UPVC Window to front, a modern fitted kitchen comprising of base and wall units with work surface, sink unit, integrated oven, hob and extractor above, part tiled walls, space for fridge freezer, vinyl flooring.

# Lounge

3.71 m x 4.68 m (12'2" x 15'4") UPVC window and door leading to the conservatory, radiator, stairs rising to the first floor, laminate flooring.

Conservatory 2.95 m x 2.16 m (9'8" x 7'1") UPVC built, tiled flooring. UPVC french doors to rear.

Bedroom One 3.67 m x 3.66 m (12'0" x 12'0") UPVC window to rear, radiator.

Bedroom Two 3.67 m x 1.80 m (12'0" x 5'11") UPVC window to front, radiator.

#### Bathroom

UPVC window to front, three piece suite comprising of shower cubicle, WC, pedestal hand wash basin, vinyl flooring, cupboard housing the water tank.

# Outside

To the rear is a low maintenance garden with gravelled and paved areas, being enclosed via panelled fencing and gate to the parking area. There is a also a storage shed.

GROUND FLOOR 1ST FLOOR