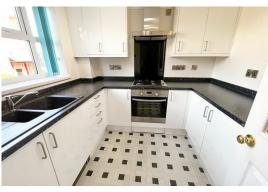

### Kitchen

2.51 m x 2.69 m (8'3" x 8'10")
UPVC Window to front, a modern fitted kitchen comprising of base and wall units with work surface, sink unit, integrated oven, hob and extractor above, part tiled walls, space for fridge freezer, vinyl flooring.