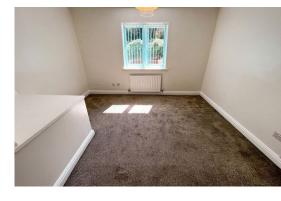

Bedroom One 3.67 m x 3.66 m (12'0" x 12'0") UPVC window to rear, radiator.

Bedroom Two 3.67 m x 1.80 m (12'0" x 5'11") UPVC window to front, radiator.