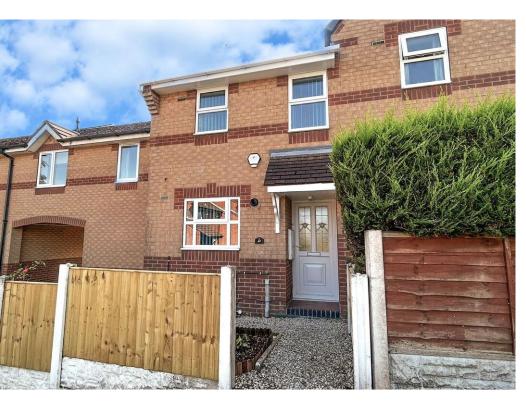

# Laceyfields Road, Heanor, Derbyshire , DE75 7HJ **£140,000**

# **FEATURES:**

- TWO BEDROOMS
- MID TOWN HOUSE
- CONSERVATORY
- TWO PARKING SPACES TO THE REAR
- MODERN FITTED KITCHEN
- MODERN FITTED BATHROOM
- NO UPWARD CHAIN
- CLOSE TO LOCAL AMENITIES AND TRANSPORT LINKS
- LOW MAINTENANCE REAR GARDEN
- VIEWING ESSENTIAL

# Outside

To the rear is a low maintenance garden with gravelled and paved areas, being enclosed via panelled fencing and gate to the parking area. There is a also a storage shed.

GROUND FLOOR 1ST FLOOR