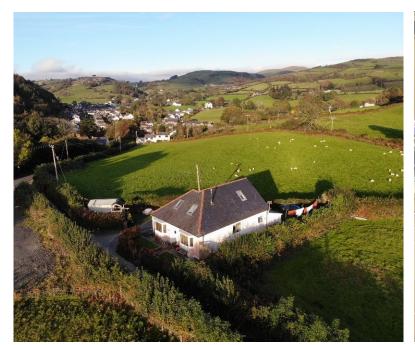

Gwynfryn, Talybont, Ceredigion. SY24 5EA

This extended and improved bungalow also offers first floor bedrooms and bathroom facilities. It occupies a pleasant plot surrounded by fields and overlooks the popular village of Talybont which offers comprehensive range of everyday amenities to include school, shop place of worship and public house. There is a regular bus service to Aberystwyth and Machynlleth both 9 miles equal distance. The golden sands of Borth and Ynyslas lies some 3 mile distance. There are a number of walking trails in the immediate vicinity to ramble through woodlands and the tops of the Cambrian Mountain ranges. The The original bungalow was built some 70 years ago traditional brick walls with rendered external elevations. A later modern day extension has been provided. The main walls support a pitched roof laid with slate. Windows are mainly of Upvc double glazed type.

#### Outside

Mainly lawn garden to front side and rear. Tarmacadam driveway to side.