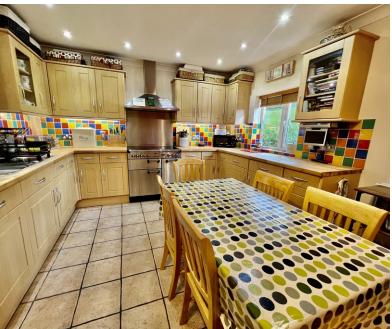

# Kitchen/Breakfast Room 3.80m x 3.55m

Range of modern fitted cupboards comprise of two integral fridges and dishwasher. Six base cupboards, two corner cupboards. Four drawer cupboards. Nine walls cupboards. Work tops above incorporating sink with rinse bowl.