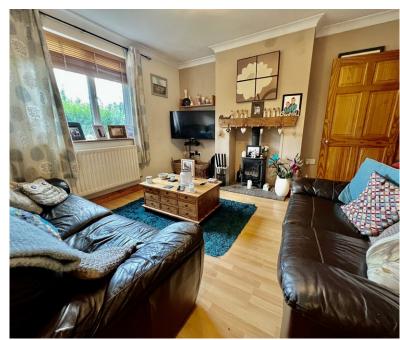

# Sitting Room 3.60 m x 3.57m

With window to side. Solid fuel stove fire. Double panel radiator. Five twin power points TV point BT point. Door to: