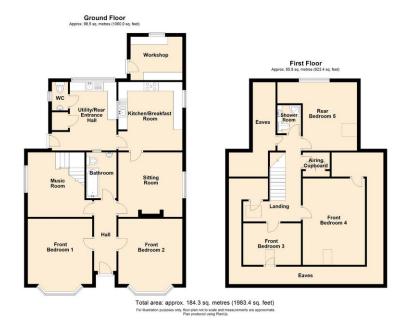

# The property is well maintained and presented. Ground Floor

Recess storm porch with painted timber front entrance door with leaded lights leading to:

#### Hall

With twin power point BT pointPanel radiator and door to:

# Lounge 3.77m x 3.71m

Currently used as the main bedroom. Bay window to front. Double panel radiator. Three twin power points.

## Front Bedroon 3.65m x 3.65m

With bay window to front. Double panel radiator. Four twin power points. TV Point.

#### Music Room 3.60m x 3.20m

With window to side with views of Talybont village. Spindle staircase to first floor. Double panel radiatorThree twin power points.

#### Bathroom

With white suite comprises of panel bath with electric Triton shower unit above. Low flush WC. Pedestal wash hand basin. Chromium towel radiator.

# Sitting Room 3.60 m x 3.57m

With window to side. Solid fuel stove fire. Double panel radiator. Five twin power points TV point BT point. Door to:

# Kitchen/Breakfast Room 3.80m x 3.55m

Range of modern fitted cupboards comprise of two integral fridges and dishwasher. Six base cupboards, two corner cupboards. Four drawer cupboards. Nine walls cupboards. Work tops above incorporating sink with rinse bowl.

# Utility/Rear Entrance Hall 3.73m x 2.65m

With door to outside, window to rear. Plumbing for automatic washing machine. Four base cupboards, Three drawer cupboards. Work tops above incorporating single drainer sink.

#### Toilet

With low flush WC panel radiator extractor fan.

#### First Floor

Approached by easy rise staircase to landing with velux roof window adding natural light and doors to:

## Front Bedroom 3.09m x 2.20m

With velux roof window to front. eaves storage space Twin power points.

#### Other front bedroom 4.81m x 2.90m

With velux roof window to front. Three twin power points. Panel radiator. BT point.

Walk in Airing cupboard.

## **Shower Room**

With Shower cubicle. Low flush WC. Vanity wash hand basin.

## Rear Bedroom 4.81m x 2.73m

With window to rear and velux sky light adding natural light. Four twin power points TV point.