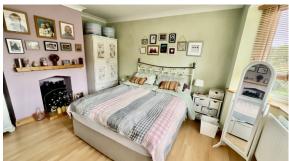

# Lounge 3.77m x 3.71m

Currently used as the main bedroom. Bay window to front. Double panel radiator. Three twin power points.

## Front Bedroon 3.65m x 3.65m

With bay window to front. Double panel radiator. Four twin power points. TV Point.