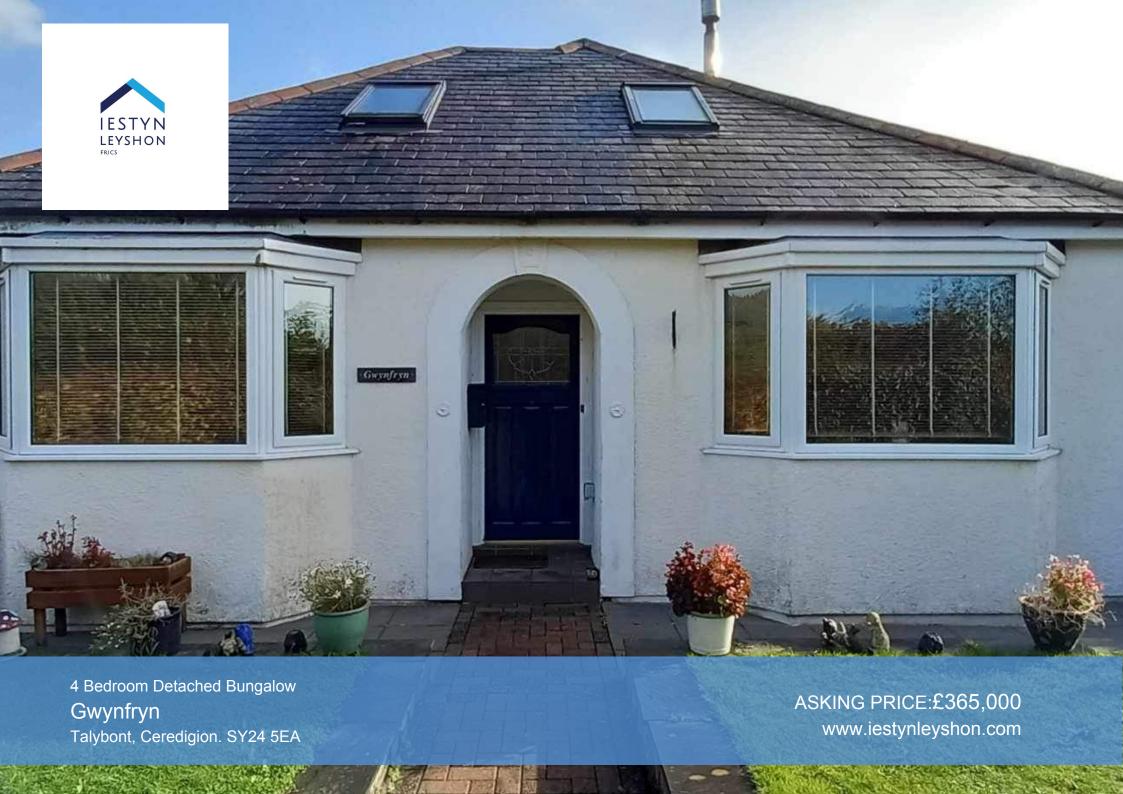

Gwynfryn, Talybont, Ceredigion. SY24 5EA

This extended and improved bungalow also offers first floor bedrooms and bathroom facilities. It occupies a pleasant plot surrounded by fields and overlooks the popular village of Talybont which offers comprehensive range of everyday amenities to include school, shop place of worship and public house. There is a regular bus service to Aberystwyth and Machynlleth both 9 miles equal distance. The golden sands of Borth and Ynyslas lies some 3 mile distance. There are a number of walking trails in the immediate vicinity to ramble through woodlands and the tops of the Cambrian Mountain ranges. The The original bungalow was built some 70 years ago traditional brick walls with rendered external elevations. A later modern day extension has been provided. The main walls support a pitched roof laid with slate. Windows are mainly of Upvc double glazed type.

# The property is well maintained and presented. Ground Floor

Recess storm porch with painted timber front entrance door with leaded lights leading to: