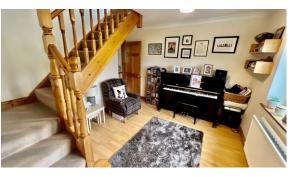

#### Music Room 3.60m x 3.20m

With window to side with views of Talybont village. Spindle staircase to first floor. Double panel radiatorThree twin power points.

#### First Floor

Approached by easy rise staircase to landing with velux roof window adding natural light and doors to: