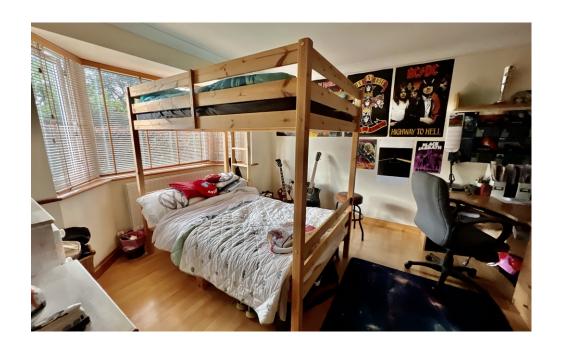

## Front Bedroom 3.09m x 2.20m

With velux roof window to front. eaves storage space Twin power points.

#### Other front bedroom 4.81m x 2.90m

With velux roof window to front. Three twin power points. Panel radiator. BT point.

Walk in Airing cupboard.