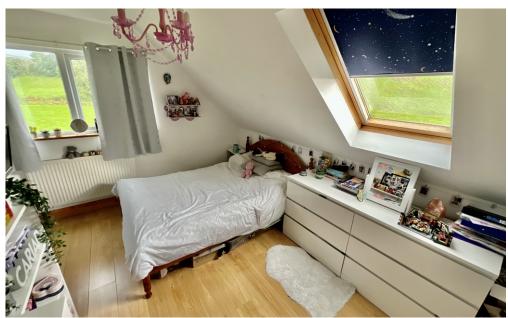

## Rear Bedroom 4.81m x 2.73m

With window to rear and velux sky light adding natural light. Four twin power points TV point.