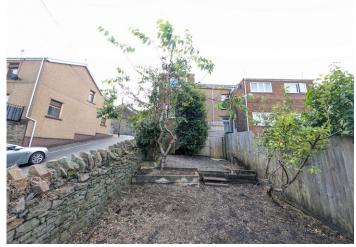

#### Rear garden

Decking area which is perfect for taking in the amazing views. Steps down to the garden area with mature shrubs and has side pedestrian gated access to the side.