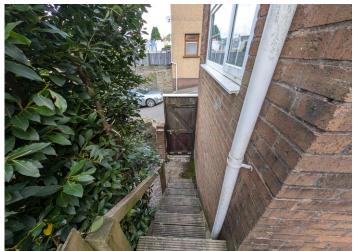

#### Rear garden

Decking area which is perfect for taking in the amazing views. Steps down to the garden area with mature shrubs and has side pedestrian gated access to the side.