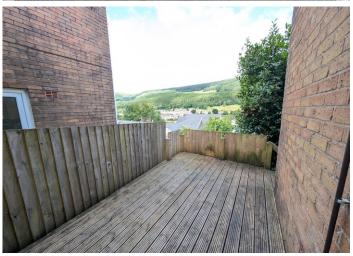

#### Rear garden

Decking area which is perfect for taking in the amazing views. Steps down to the garden area with mature shrubs and has side pedestrian gated access to the side.