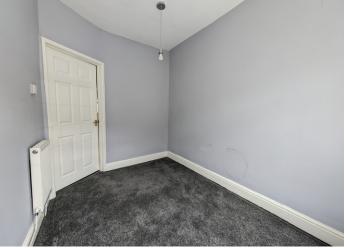

#### Bedroom 1

2.79 m x 2.23 m A double bedroom with smooth emulsion ceiling and walls. Large Upvc window to the front. Radiator. Power points. Carpets laid.

#### Bedroom 2

2.79 m x 2.23 m

Smooth emulsion ceiling and walls. Radiator. Power points. Large Upvc window to the rear. Amazing views of the surrounding countryside. Carpets laid.

#### Bedroom 3

 $305.00 \text{ m} \times 2.15 \text{ m}$ Smooth emulsion ceilings and walls. Large Upvc window to the front. Radiator. Power points.