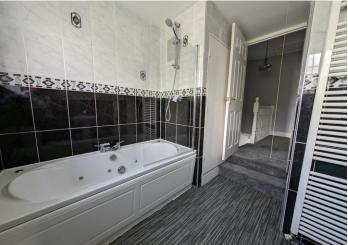

#### 2.96 m x 2.42 m

Smooth emulsion ceiling. Attractive tiled walls. 3 piece bathroom suite in white comprises jacuzzi bath tub with shower over. Wash hand basin and WC. Cupboard housing combi boiler and also cupboard housing washing machine. Upvc window to the rear with patterned glass.