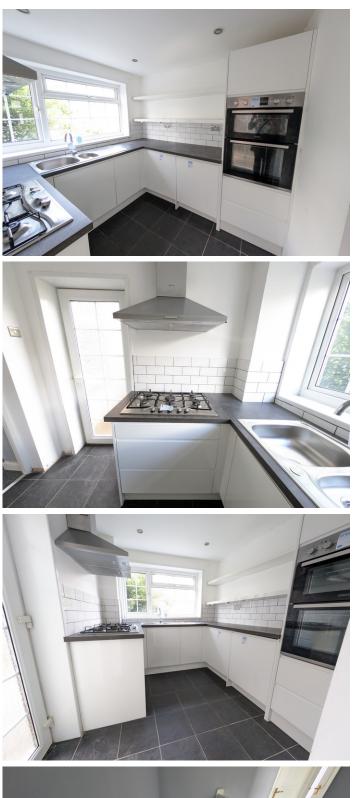

#### <u>Kitchen</u>

#### 2.50 m x 2.38 m

Very attractive kitchen with ample wall and base units in cream gloss with complimentary grey counter tops. Integrated double fan oven and 5 burner gas hob with extractor fan. Tiled splashbacks. Ceramic tiled flooring. Radiator. Power points. Upvc window to the rear and door leading to rear garden.