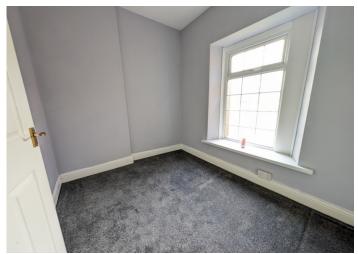

#### Bedroom 1

2.79 m x 2.23 m A double bedroom with smooth emulsion ceiling and walls. Large Upvc window to the front. Radiator. Power points. Carpets laid.

#### Bedroom 2

2.79 m x 2.23 m

Smooth emulsion ceiling and walls. Radiator. Power points. Large Upvc window to the rear. Amazing views of the surrounding countryside. Carpets laid.

#### Bedroom 3

 $305.00 \text{ m} \times 2.15 \text{ m}$ Smooth emulsion ceilings and walls. Large Upvc window to the front. Radiator. Power points.