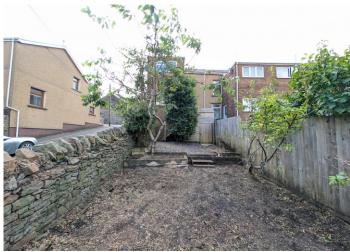

#### Rear garden

Decking area which is perfect for taking in the amazing views. Steps down to the garden area with mature shrubs and has side pedestrian gated access to the side.