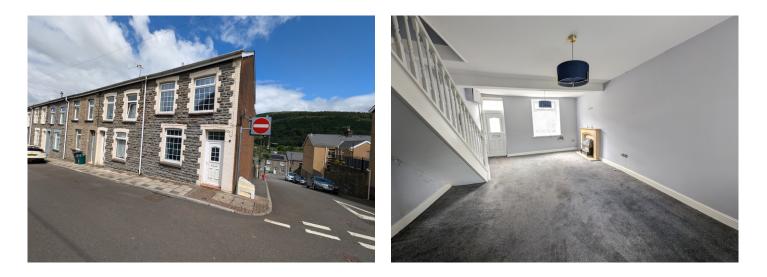

## Victoria Street, Mountain Ash. CF45 3AW

#### Lounge Diner

#### 5.83 m x 4.23 m

Entrance to the property is via Upvc door. Spacious lounge diner a great space for the whole family. Light and airy with Upvc dual aspect windows. Feature fireplace. Door leading to kitchen. Staircase to first floor.