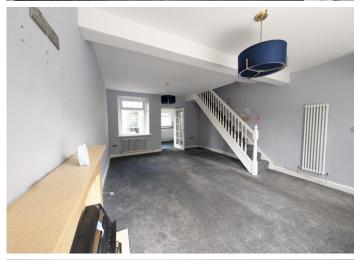

#### Lounge Diner

#### 5.83 m x 4.23 m

Entrance to the property is via Upvc door. Spacious lounge diner a great space for the whole family. Light and airy with Upvc dual aspect windows. Feature fireplace. Door leading to kitchen. Staircase to first floor.