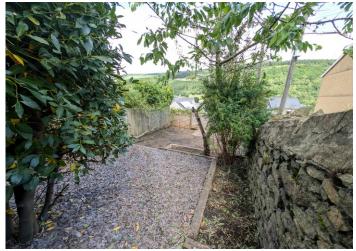

#### Rear garden

Decking area which is perfect for taking in the amazing views. Steps down to the garden area with mature shrubs and has side pedestrian gated access to the side.