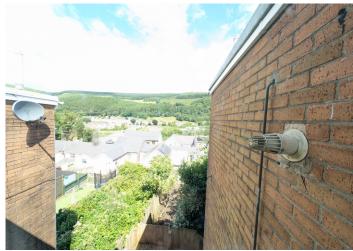

#### Bedroom 2

2.79 m x 2.23 m

Smooth emulsion ceiling and walls. Radiator. Power points. Large Upvc window to the rear. Amazing views of the surrounding countryside. Carpets laid.

#### Rear garden

Decking area which is perfect for taking in the amazing views. Steps down to the garden area with mature shrubs and has side pedestrian gated access to the side.