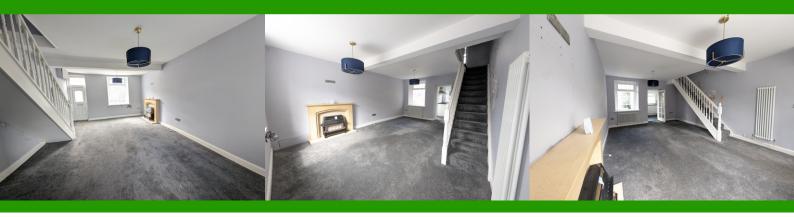

#### Lounge Diner

#### 5.83 m x 4.23 m

Entrance to the property is via Upvc door. Spacious lounge diner a great space for the whole family. Light and airy with Upvc dual aspect windows. Feature fireplace. Door leading to kitchen. Staircase to first floor.