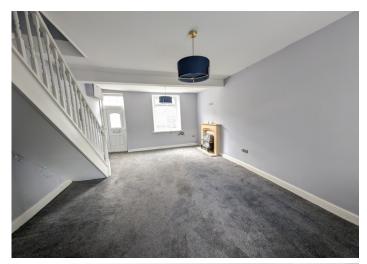

#### Lounge Diner

#### 5.83 m x 4.23 m

Entrance to the property is via Upvc door. Spacious lounge diner a great space for the whole family. Light and airy with Upvc dual aspect windows. Feature fireplace. Door leading to kitchen. Staircase to first floor.