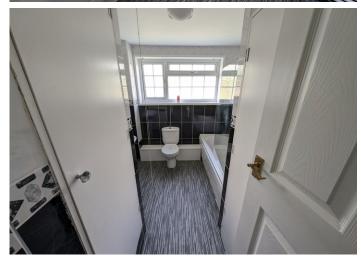

#### 2.96 m x 2.42 m

Smooth emulsion ceiling. Attractive tiled walls. 3 piece bathroom suite in white comprises jacuzzi bath tub with shower over. Wash hand basin and WC. Cupboard housing combi boiler and also cupboard housing washing machine. Upvc window to the rear with patterned glass.