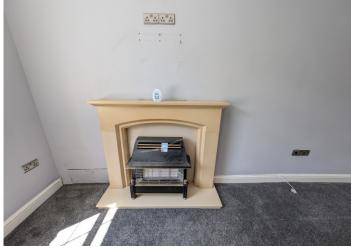

#### 5.83 m x 4.23 m

Entrance to the property is via Upvc door. Spacious lounge diner a great space for the whole family. Light and airy with Upvc dual aspect windows. Feature fireplace. Door leading to kitchen. Staircase to first floor.