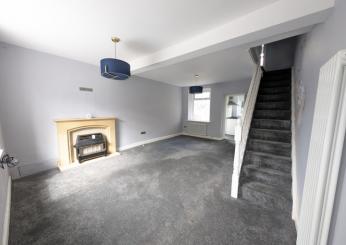

#### Lounge Diner

#### 5.83 m x 4.23 m

Entrance to the property is via Upvc door. Spacious lounge diner a great space for the whole family. Light and airy with Upvc dual aspect windows. Feature fireplace. Door leading to kitchen. Staircase to first floor.