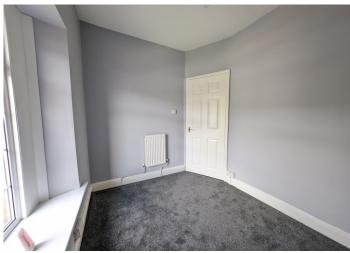

#### Bedroom 1

2.79 m x 2.23 m A double bedroom with smooth emulsion ceiling and walls. Large Upvc window to the front. Radiator. Power points. Carpets laid.

#### Bedroom 2

2.79 m x 2.23 m

Smooth emulsion ceiling and walls. Radiator. Power points. Large Upvc window to the rear. Amazing views of the surrounding countryside. Carpets laid.

#### Bedroom 3

 $305.00 \text{ m} \times 2.15 \text{ m}$ Smooth emulsion ceilings and walls. Large Upvc window to the front. Radiator. Power points.