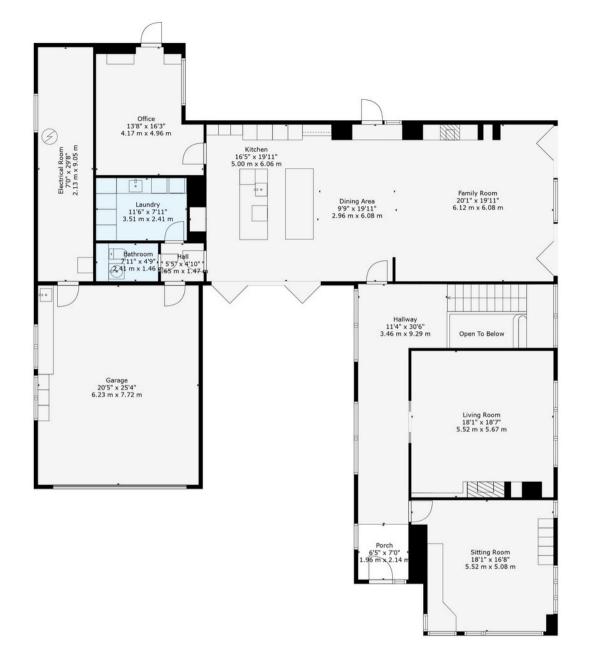

Perfectly suited for alfresco entertaining, the outdoor areas at Ivory House are designed to accommodate both intimate gatherings and larger events. The private courtyard extends directly from the kitchen, providing a sheltered space reminiscent of a Mediterranean villa, ideal for relaxed summer dining. A retractable awning offers shade on warmer days, while the wraparound balcony serves as a perfect spot for sunset cocktails, surrounded by lush greenery. With ample patio space and potential for a landscaped terrace, Ivory House effortlessly extends its luxurious indoor ambiance into the open air, making it a stunning setting for outdoor entertaining in all seasons