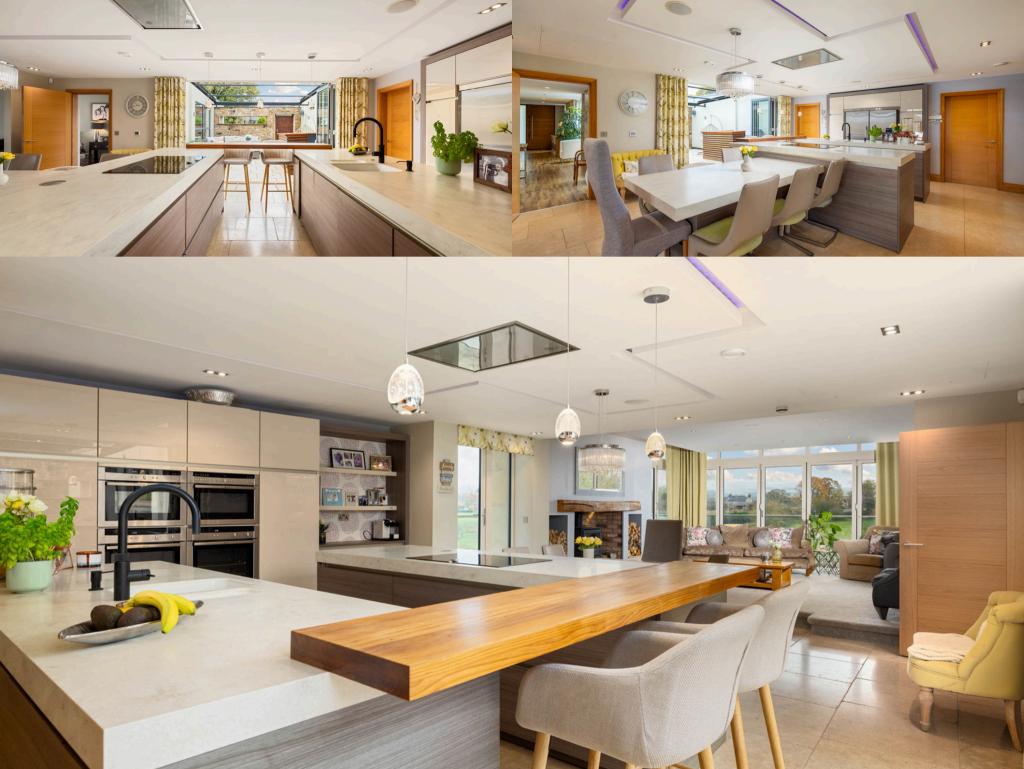

Perfectly suited for alfresco entertaining, the outdoor areas at Ivory House are designed to accommodate both intimate gatherings and larger events. The private courtyard extends directly from the kitchen, providing a sheltered space reminiscent of a Mediterranean villa, ideal for relaxed summer dining. A retractable awning offers shade on warmer days, while the wraparound balcony serves as a perfect spot for sunset cocktails, surrounded by lush greenery. With ample patio space and potential for a landscaped terrace, Ivory House effortlessly extends its luxurious indoor ambiance into the open air, making it a stunning setting for outdoor entertaining in all seasons