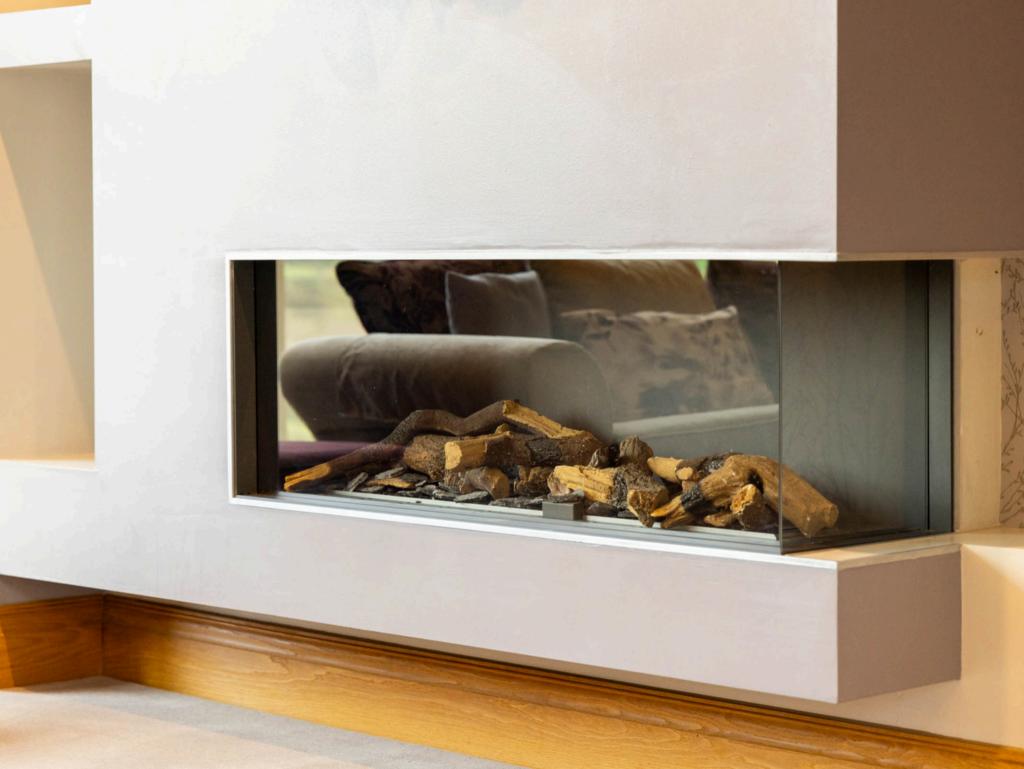

Perfectly suited for alfresco entertaining, the outdoor areas at Ivory House are designed to accommodate both intimate gatherings and larger events. The private courtyard extends directly from the kitchen, providing a sheltered space reminiscent of a Mediterranean villa, ideal for relaxed summer dining. A retractable awning offers shade on warmer days, while the wraparound balcony serves as a perfect spot for sunset cocktails, surrounded by lush greenery. With ample patio space and potential for a landscaped terrace, Ivory House effortlessly extends its luxurious indoor ambiance into the open air, making it a stunning setting for outdoor entertaining in all seasons