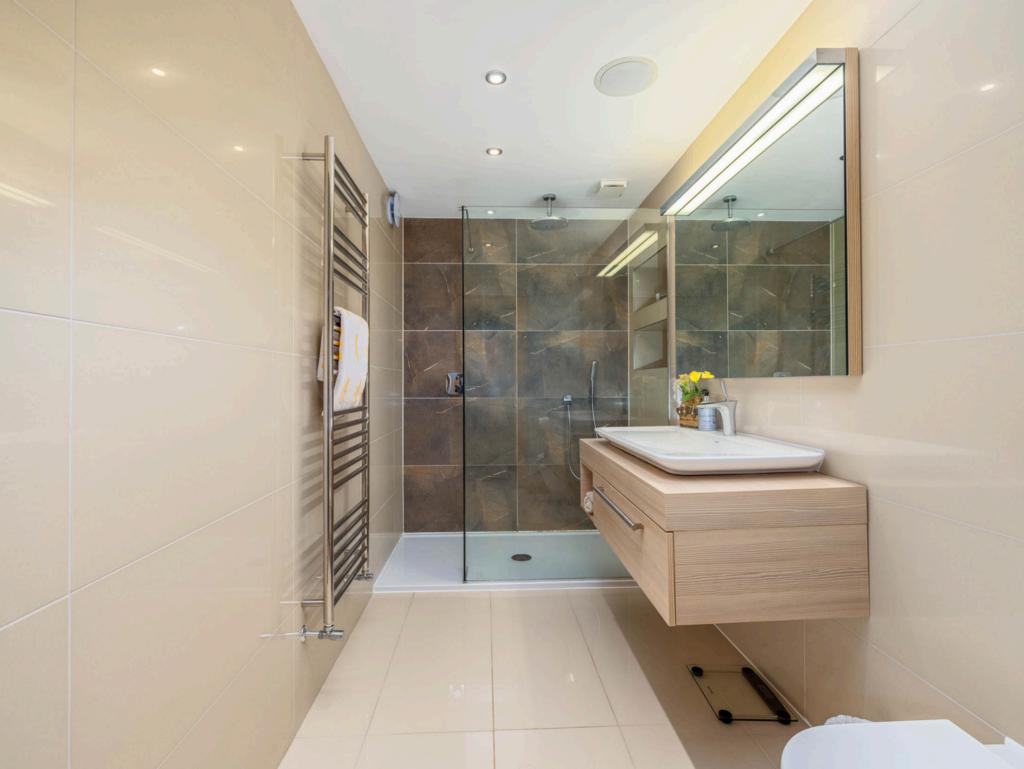

Perfectly suited for alfresco entertaining, the outdoor areas at Ivory House are designed to accommodate both intimate gatherings and larger events. The private courtyard extends directly from the kitchen, providing a sheltered space reminiscent of a Mediterranean villa, ideal for relaxed summer dining. A retractable awning offers shade on warmer days, while the wraparound balcony serves as a perfect spot for sunset cocktails, surrounded by lush greenery. With ample patio space and potential for a landscaped terrace, Ivory House effortlessly extends its luxurious indoor ambiance into the open air, making it a stunning setting for outdoor entertaining in all seasons