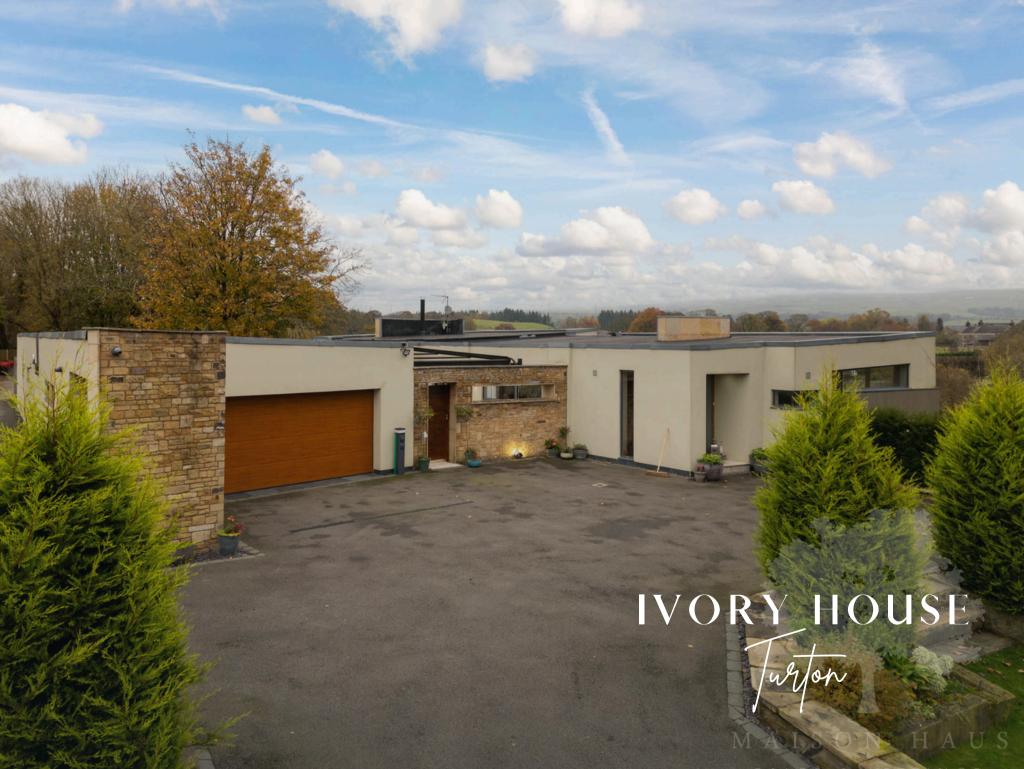

Perfectly suited for alfresco entertaining, the outdoor areas at Ivory House are designed to accommodate both intimate gatherings and larger events. The private courtyard extends directly from the kitchen, providing a sheltered space reminiscent of a Mediterranean villa, ideal for relaxed summer dining. A retractable awning offers shade on warmer days, while the wraparound balcony serves as a perfect spot for sunset cocktails, surrounded by lush greenery. With ample patio space and potential for a landscaped terrace, Ivory House effortlessly extends its luxurious indoor ambiance into the open air, making it a stunning setting for outdoor entertaining in all seasons