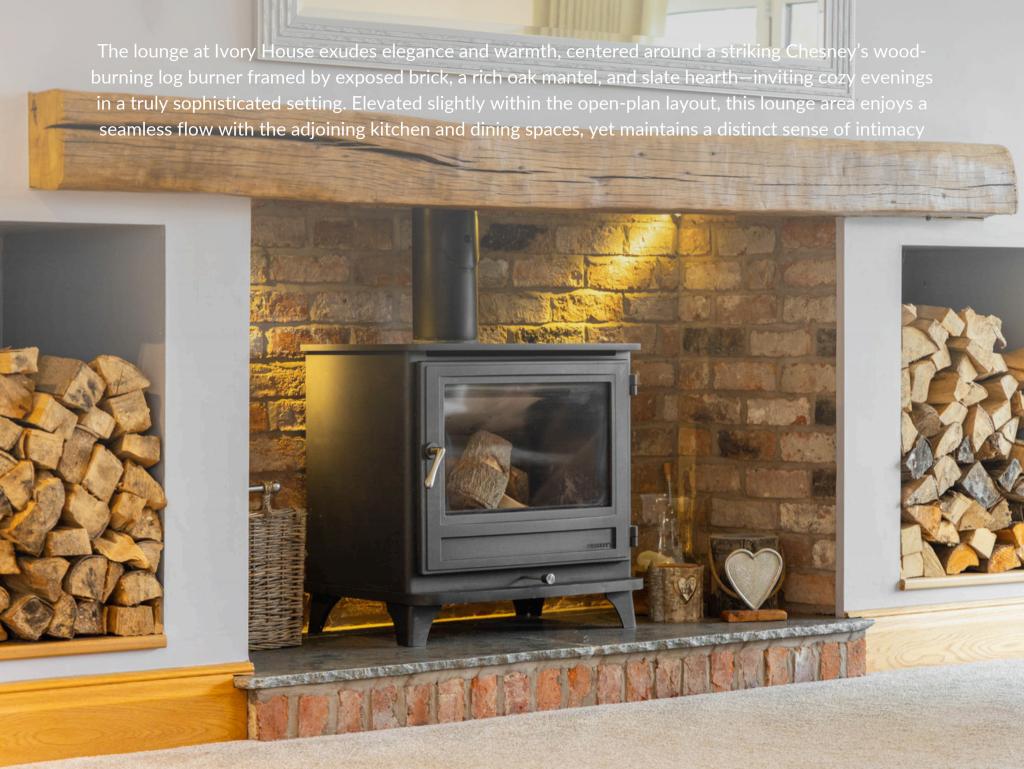

Perfectly suited for alfresco entertaining, the outdoor areas at Ivory House are designed to accommodate both intimate gatherings and larger events. The private courtyard extends directly from the kitchen, providing a sheltered space reminiscent of a Mediterranean villa, ideal for relaxed summer dining. A retractable awning offers shade on warmer days, while the wraparound balcony serves as a perfect spot for sunset cocktails, surrounded by lush greenery. With ample patio space and potential for a landscaped terrace, Ivory House effortlessly extends its luxurious indoor ambiance into the open air, making it a stunning setting for outdoor entertaining in all seasons