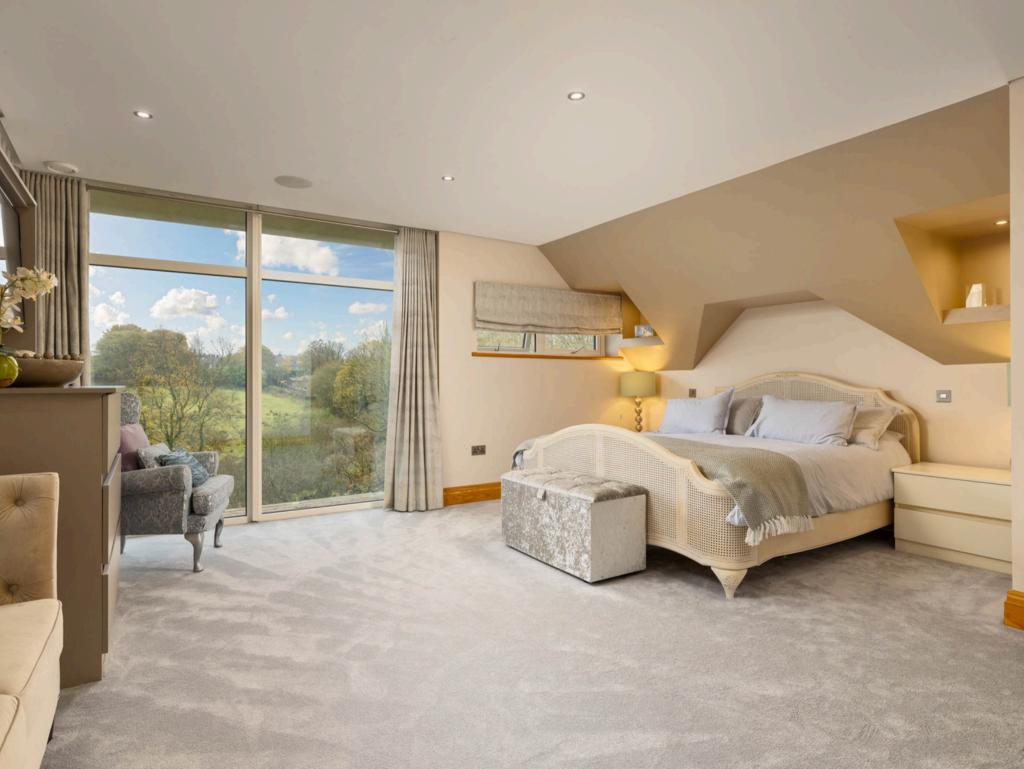

Perfectly suited for alfresco entertaining, the outdoor areas at Ivory House are designed to accommodate both intimate gatherings and larger events. The private courtyard extends directly from the kitchen, providing a sheltered space reminiscent of a Mediterranean villa, ideal for relaxed summer dining. A retractable awning offers shade on warmer days, while the wraparound balcony serves as a perfect spot for sunset cocktails, surrounded by lush greenery. With ample patio space and potential for a landscaped terrace, Ivory House effortlessly extends its luxurious indoor ambiance into the open air, making it a stunning setting for outdoor entertaining in all seasons