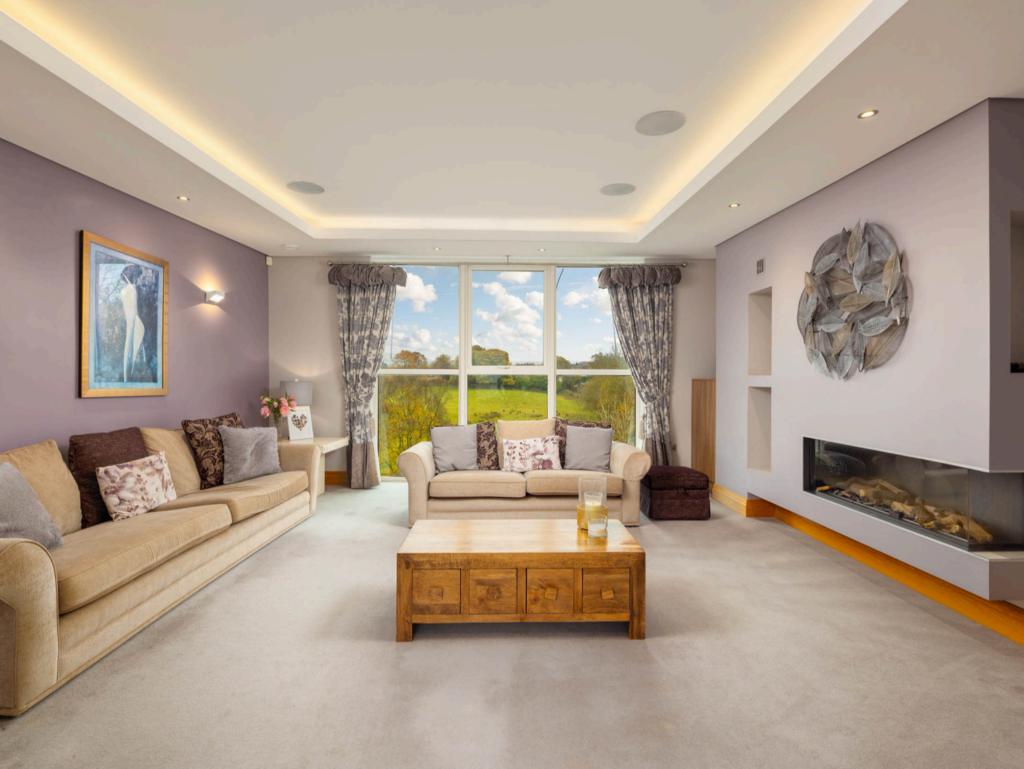

Perfectly suited for alfresco entertaining, the outdoor areas at Ivory House are designed to accommodate both intimate gatherings and larger events. The private courtyard extends directly from the kitchen, providing a sheltered space reminiscent of a Mediterranean villa, ideal for relaxed summer dining. A retractable awning offers shade on warmer days, while the wraparound balcony serves as a perfect spot for sunset cocktails, surrounded by lush greenery. With ample patio space and potential for a landscaped terrace, Ivory House effortlessly extends its luxurious indoor ambiance into the open air, making it a stunning setting for outdoor entertaining in all seasons