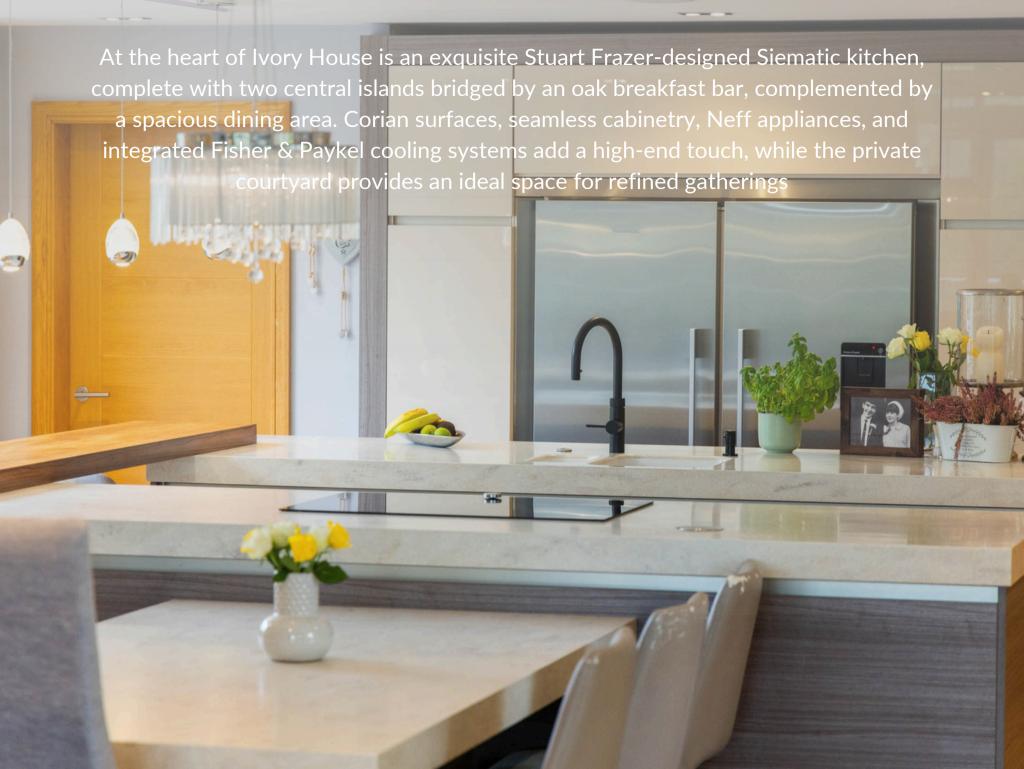

Perfectly suited for alfresco entertaining, the outdoor areas at Ivory House are designed to accommodate both intimate gatherings and larger events. The private courtyard extends directly from the kitchen, providing a sheltered space reminiscent of a Mediterranean villa, ideal for relaxed summer dining. A retractable awning offers shade on warmer days, while the wraparound balcony serves as a perfect spot for sunset cocktails, surrounded by lush greenery. With ample patio space and potential for a landscaped terrace, Ivory House effortlessly extends its luxurious indoor ambiance into the open air, making it a stunning setting for outdoor entertaining in all seasons