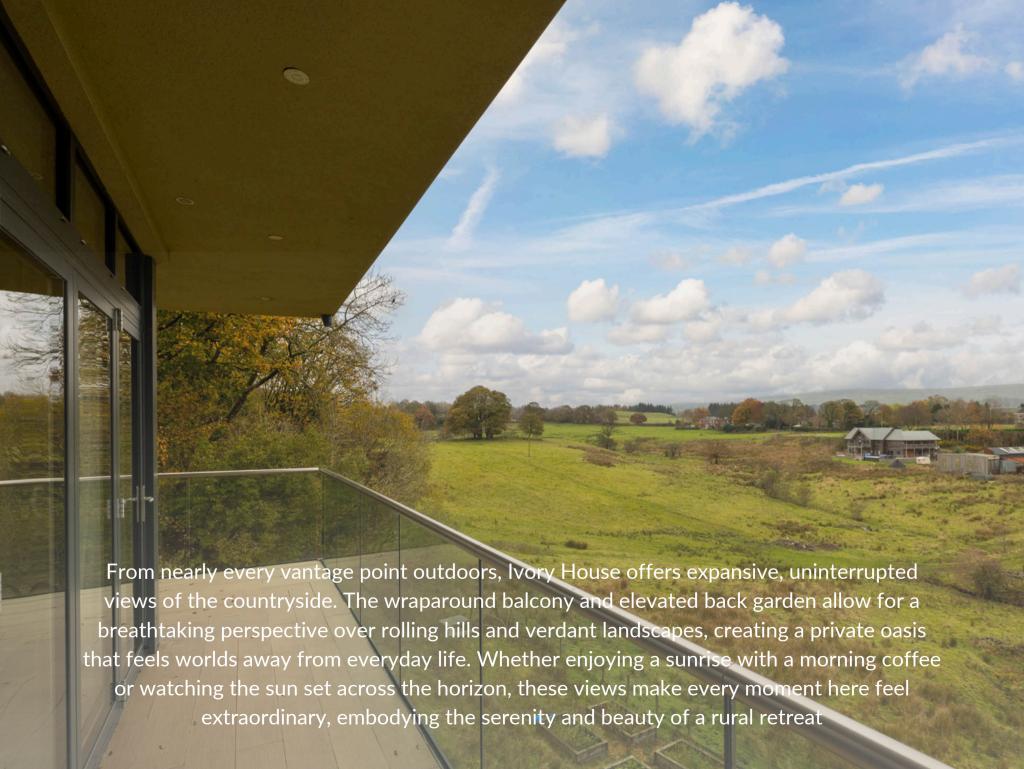

Perfectly suited for alfresco entertaining, the outdoor areas at Ivory House are designed to accommodate both intimate gatherings and larger events. The private courtyard extends directly from the kitchen, providing a sheltered space reminiscent of a Mediterranean villa, ideal for relaxed summer dining. A retractable awning offers shade on warmer days, while the wraparound balcony serves as a perfect spot for sunset cocktails, surrounded by lush greenery. With ample patio space and potential for a landscaped terrace, Ivory House effortlessly extends its luxurious indoor ambiance into the open air, making it a stunning setting for outdoor entertaining in all seasons