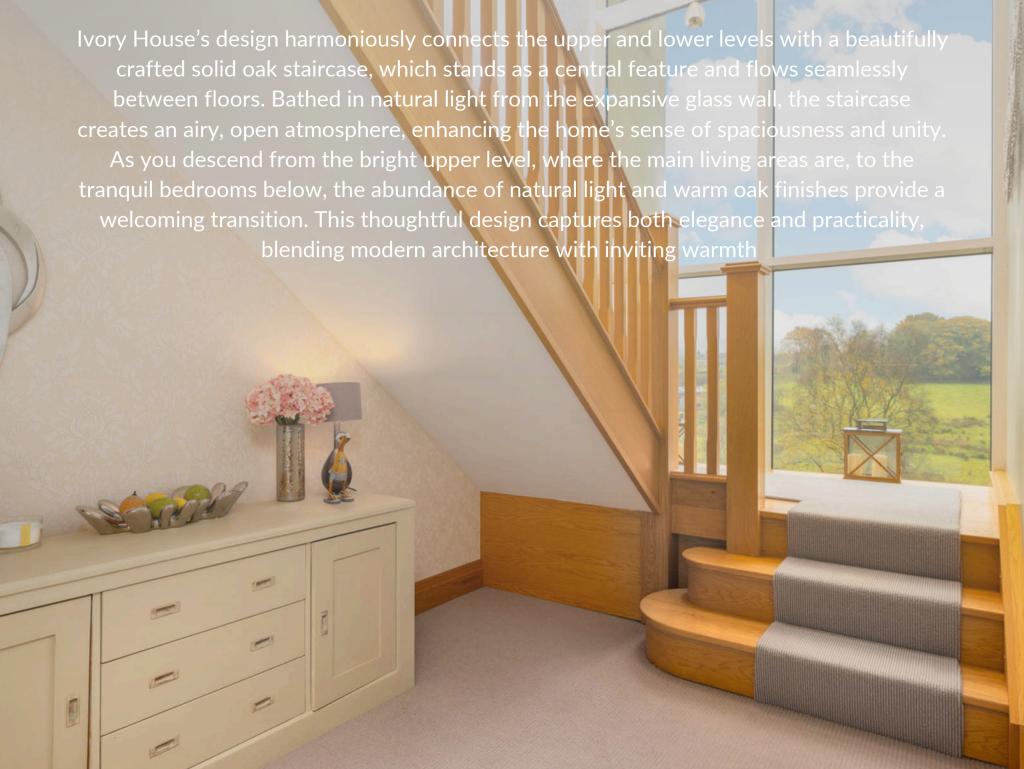

Perfectly suited for alfresco entertaining, the outdoor areas at Ivory House are designed to accommodate both intimate gatherings and larger events. The private courtyard extends directly from the kitchen, providing a sheltered space reminiscent of a Mediterranean villa, ideal for relaxed summer dining. A retractable awning offers shade on warmer days, while the wraparound balcony serves as a perfect spot for sunset cocktails, surrounded by lush greenery. With ample patio space and potential for a landscaped terrace, Ivory House effortlessly extends its luxurious indoor ambiance into the open air, making it a stunning setting for outdoor entertaining in all seasons