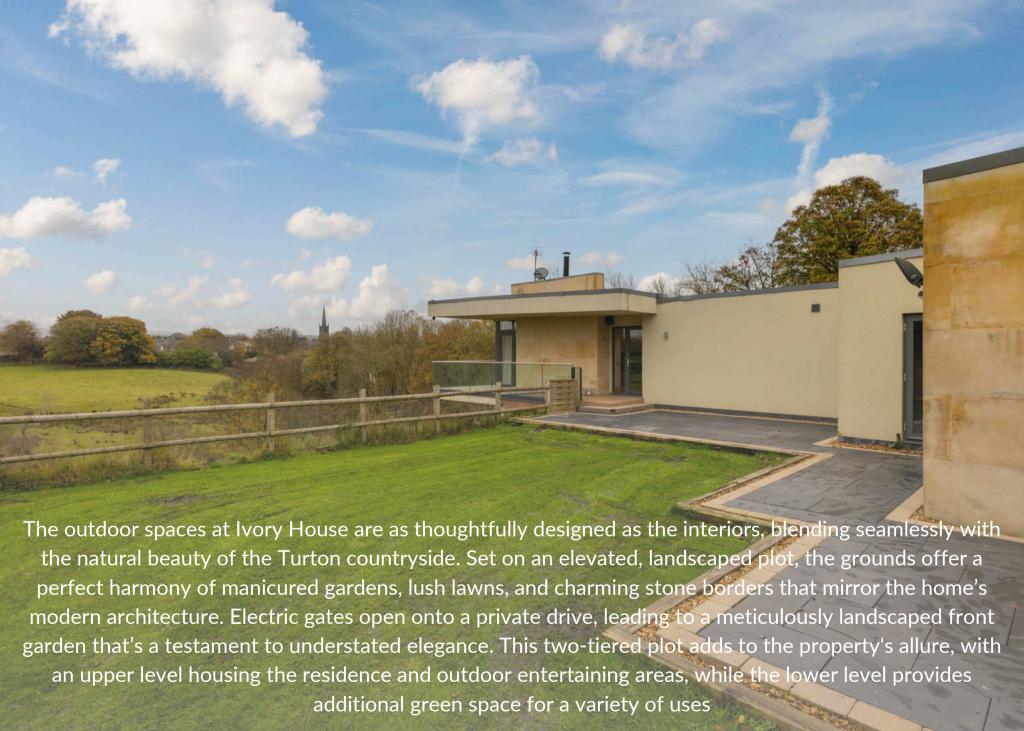

Perfectly suited for alfresco entertaining, the outdoor areas at Ivory House are designed to accommodate both intimate gatherings and larger events. The private courtyard extends directly from the kitchen, providing a sheltered space reminiscent of a Mediterranean villa, ideal for relaxed summer dining. A retractable awning offers shade on warmer days, while the wraparound balcony serves as a perfect spot for sunset cocktails, surrounded by lush greenery. With ample patio space and potential for a landscaped terrace, Ivory House effortlessly extends its luxurious indoor ambiance into the open air, making it a stunning setting for outdoor entertaining in all seasons