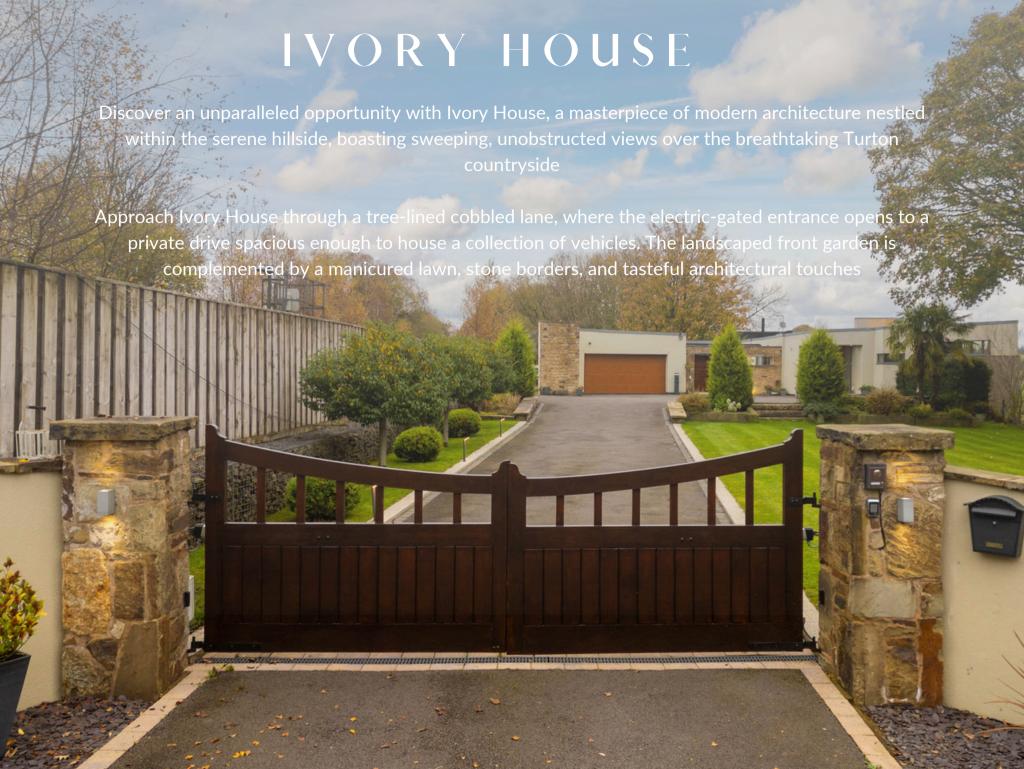

Perfectly suited for alfresco entertaining, the outdoor areas at Ivory House are designed to accommodate both intimate gatherings and larger events. The private courtyard extends directly from the kitchen, providing a sheltered space reminiscent of a Mediterranean villa, ideal for relaxed summer dining. A retractable awning offers shade on warmer days, while the wraparound balcony serves as a perfect spot for sunset cocktails, surrounded by lush greenery. With ample patio space and potential for a landscaped terrace, Ivory House effortlessly extends its luxurious indoor ambiance into the open air, making it a stunning setting for outdoor entertaining in all seasons