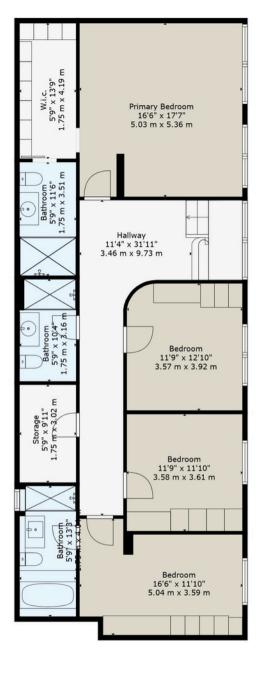

Perfectly suited for alfresco entertaining, the outdoor areas at Ivory House are designed to accommodate both intimate gatherings and larger events. The private courtyard extends directly from the kitchen, providing a sheltered space reminiscent of a Mediterranean villa, ideal for relaxed summer dining. A retractable awning offers shade on warmer days, while the wraparound balcony serves as a perfect spot for sunset cocktails, surrounded by lush greenery. With ample patio space and potential for a landscaped terrace, Ivory House effortlessly extends its luxurious indoor ambiance into the open air, making it a stunning setting for outdoor entertaining in all seasons