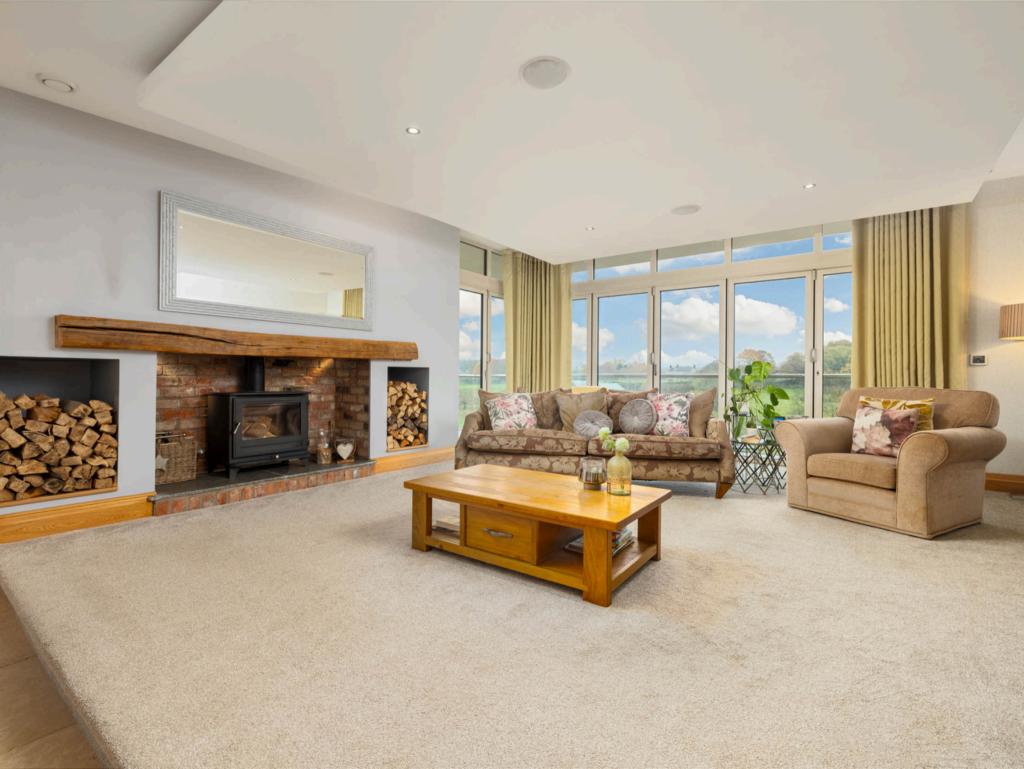

Perfectly suited for alfresco entertaining, the outdoor areas at Ivory House are designed to accommodate both intimate gatherings and larger events. The private courtyard extends directly from the kitchen, providing a sheltered space reminiscent of a Mediterranean villa, ideal for relaxed summer dining. A retractable awning offers shade on warmer days, while the wraparound balcony serves as a perfect spot for sunset cocktails, surrounded by lush greenery. With ample patio space and potential for a landscaped terrace, Ivory House effortlessly extends its luxurious indoor ambiance into the open air, making it a stunning setting for outdoor entertaining in all seasons