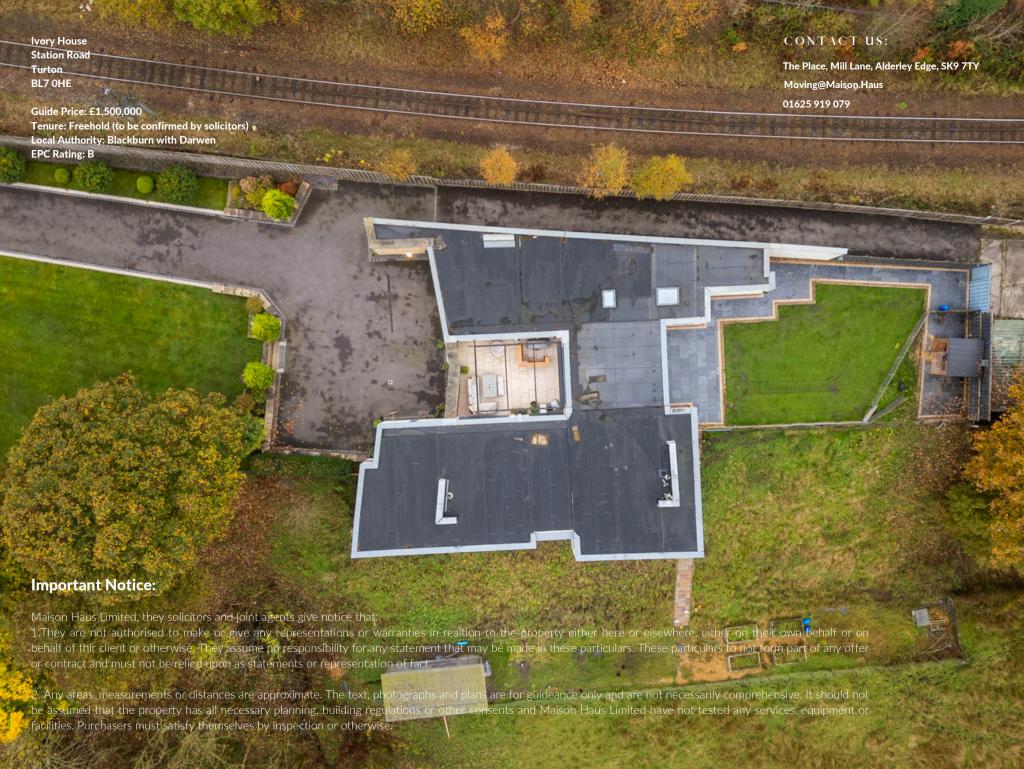

Perfectly suited for alfresco entertaining, the outdoor areas at Ivory House are designed to accommodate both intimate gatherings and larger events. The private courtyard extends directly from the kitchen, providing a sheltered space reminiscent of a Mediterranean villa, ideal for relaxed summer dining. A retractable awning offers shade on warmer days, while the wraparound balcony serves as a perfect spot for sunset cocktails, surrounded by lush greenery. With ample patio space and potential for a landscaped terrace, Ivory House effortlessly extends its luxurious indoor ambiance into the open air, making it a stunning setting for outdoor entertaining in all seasons