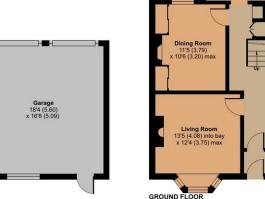

## 213 Staplegrove Road, Taunton, TA2 6AG

Approximate Area = 1468 sq ft / 136.3 sq m Garage = 307 sq ft / 28.5 sq m Total = 1775 sq ft / 164.8 sq m

For identification only - Not to scale

Viewing strictly through the selling agents: