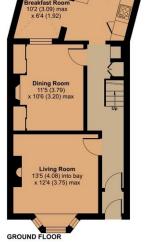

## 213 Staplegrove Road, Taunton, TA2 6AG

Approximate Area = 1468 sq ft / 136.3 sq m Garage = 307 sq ft / 28.5 sq m Total = 1775 sq ft / 164.8 sq m

For identification only - Not to scale

Viewing strictly through the selling agents: