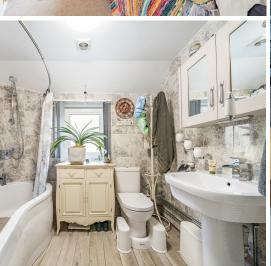

## **Features**

- **Entrance Porch**
- Entrance Hall
- Living Room
- Dining Room
- Fitted Kitchen
- Breakfast Room
- Utility Room with door to garden
- Shower Room
- Cloakroom
- Master Bedroom
- 2 further Bedrooms on 1st floor
- Family Bathroom
  Further double bedroom on 2nd floor with Velux window
- Good sized enclosed garden to rear
- Double garage
  Gas central heating
- Double glazing
- Council tax band D
- What3words: ///pits.upon.lifted