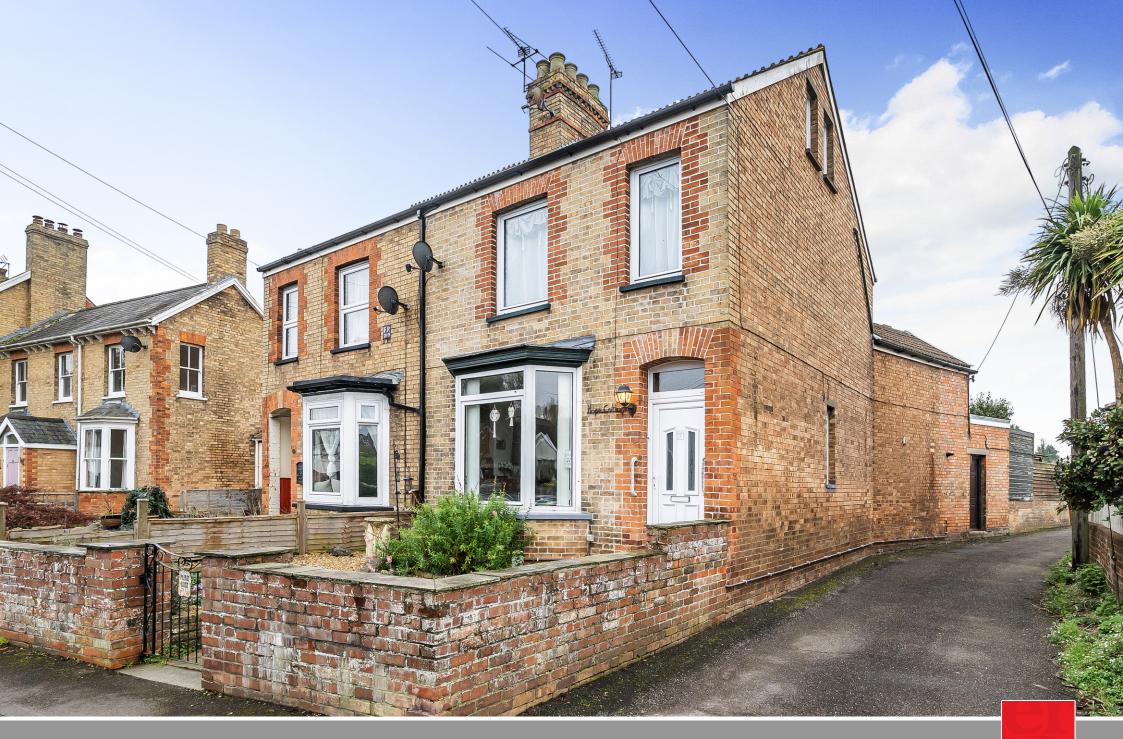

Situated in this popular location within 1 mile of the centre of town is this well presented 4 bedroomed semi-detached house arranged over 3 floors with 2 reception rooms, good sized garden to rear with hot tub and double garage.

## **Features**

- **Entrance Porch**
- Entrance Hall
- Living Room
- Dining Room
- Fitted Kitchen
- Breakfast Room
- Utility Room with door to garden
- Shower Room
- Cloakroom
- Master Bedroom
- 2 further Bedrooms on 1st floor
- Family Bathroom
  Further double bedroom on 2nd floor with Velux window
- Good sized enclosed garden to rear
- Double garage
  Gas central heating
- Double glazing
- Council tax band D
- What3words: ///pits.upon.lifted