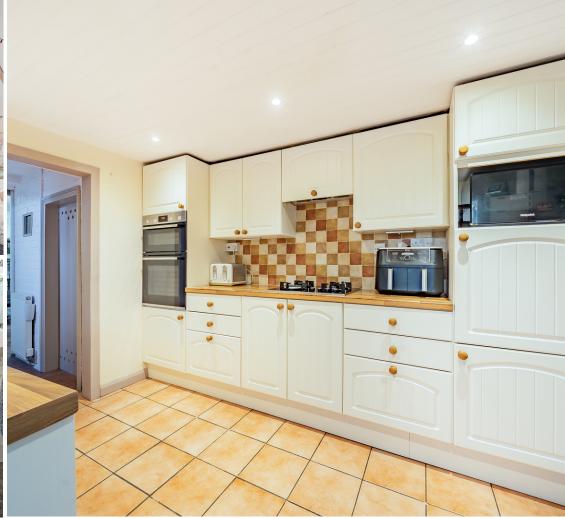

## **Features**

- **Entrance Porch**
- Entrance Hall
- Living Room
- Dining Room
- Fitted Kitchen
- Breakfast Room
- Utility Room with door to garden
- Shower Room
- Cloakroom
- Master Bedroom
- 2 further Bedrooms on 1st floor
- Family Bathroom
  Further double bedroom on 2nd floor with Velux window
- Good sized enclosed garden to rear
- Double garage
  Gas central heating
- Double glazing
- Council tax band D
- What3words: ///pits.upon.lifted