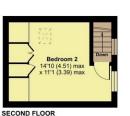

## 213 Staplegrove Road, Taunton, TA2 6AG

Approximate Area = 1468 sq ft / 136.3 sq m Garage = 307 sq ft / 28.5 sq m Total = 1775 sq ft / 164.8 sq m

For identification only - Not to scale

Viewing strictly through the selling agents: