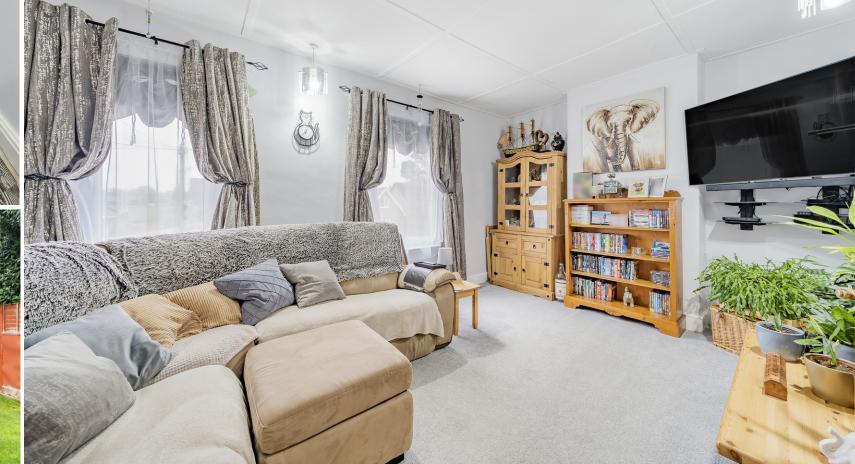

## **Features**

- **Entrance Porch**
- Entrance Hall
- Living Room
- Dining Room
- Fitted Kitchen
- Breakfast Room
- Utility Room with door to garden
- Shower Room
- Cloakroom
- Master Bedroom
- 2 further Bedrooms on 1st floor
- Family Bathroom
  Further double bedroom on 2nd floor with Velux window
- Good sized enclosed garden to rear
- Double garage
  Gas central heating
- Double glazing
- Council tax band D
- What3words: ///pits.upon.lifted