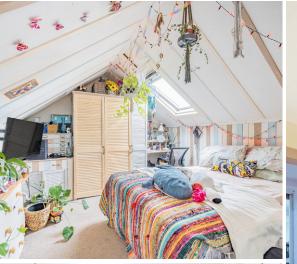

## **Features**

- **Entrance Porch**
- Entrance Hall
- Living Room
- Dining Room
- Fitted Kitchen
- Breakfast Room
- Utility Room with door to garden
- Shower Room
- Cloakroom
- Master Bedroom
- 2 further Bedrooms on 1st floor
- Family Bathroom
  Further double bedroom on 2nd floor with Velux window
- Good sized enclosed garden to rear
- Double garage
  Gas central heating
- Double glazing
- Council tax band D
- What3words: ///pits.upon.lifted