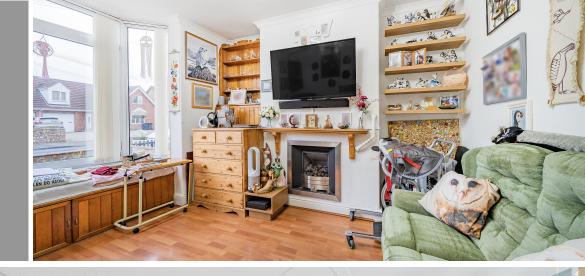

## **Features**

- **Entrance Porch**
- Entrance Hall
- Living Room
- Dining Room
- Fitted Kitchen
- Breakfast Room
- Utility Room with door to garden
- Shower Room
- Cloakroom
- Master Bedroom
- 2 further Bedrooms on 1st floor
- Family Bathroom
  Further double bedroom on 2nd floor with Velux window
- Good sized enclosed garden to rear
- Double garage
  Gas central heating
- Double glazing
- Council tax band D
- What3words: ///pits.upon.lifted