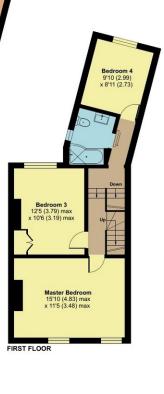

## 213 Staplegrove Road, Taunton, TA2 6AG

Approximate Area = 1468 sq ft / 136.3 sq m Garage = 307 sq ft / 28.5 sq m Total = 1775 sq ft / 164.8 sq m

For identification only - Not to scale

Viewing strictly through the selling agents: