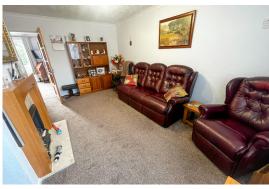

#### Lounge

4.97 m x 3.38 m (16'4" x 11'1") UPVC window to front, radiator, feature fireplace, tv point.

Rear Hall Doors to bedroom and shower room.

Bedroom 3.73 m x 2.47 m (12'3" x 8'1") UPVC window to rear, radiator, fitted wardrobes and storage to one wall.