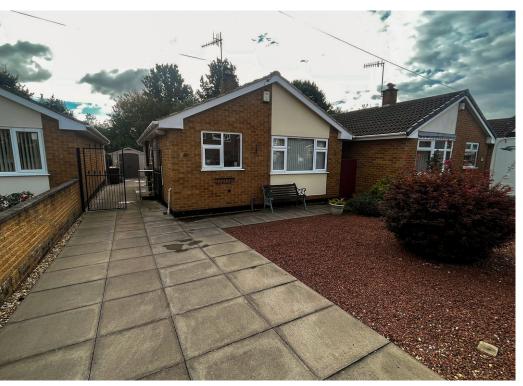

# FEATURES:

- DETACHED BUNGALOW
- TWO BEDROOMS
- NO UPWARD CHAIN
- DRIVEWAY WITH GATED ACCESS
- CUL DE SAC LOCATION
- CLOSE TO LOCAL AMENITIES AND TRANSPORT LINKS
- LOW MAINTENANCE GARDENS
- GAS CENTRAL HEATED
- UPVC DOUBLE GLAZED
- VIEWING ESSENTIAL

## Outside

To the front is a gravelled garden with mature shrubs, driveway to the side.

To the rear is a gravelled garden with shrubs and a shed and being enclosed via panelled fencing.

GROUND FLOOR

NOTICE TO PROSPECTIVE PURCHASERS