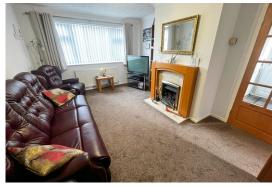

#### Lounge

4.97 m x 3.38 m (16'4" x 11'1") UPVC window to front, radiator, feature fireplace, tv point.

Rear Hall Doors to bedroom and shower room.

Bedroom 3.73 m x 2.47 m (12'3" x 8'1") UPVC window to rear, radiator, fitted wardrobes and storage to one wall.