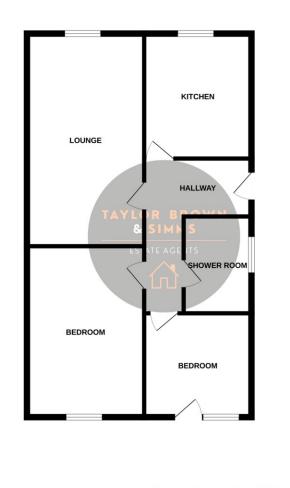

## COUNCIL TAX BAND: B EPC RATING: D

Entrance Hallway Doors to lounge and kitchen, radiator.

### Kitchen

3.08 m x 2.16 m (10'1" x 7'1") UPVC window to front, base and wall units with roll top work surface, sink unit, part tiled walls, plumbing for washing machine, integrated oven, hob and extractor fan above.

#### Lounge

4.97 m x 3.38 m (16'4" x 11'1") UPVC window to front, radiator, feature fireplace, tv point.

Rear Hall Doors to bedroom and shower room.

Bedroom 3.73 m x 2.47 m (12'3" x 8'1") UPVC window to rear, radiator, fitted wardrobes and storage to one wall.

### Bedroom

3.04 m x 2.69 m (10'0" x 8'10") UPVC door and window to rear, radiator.

#### Shower room

UPVC window to side aspect, three piece suite comprising of shower cubicle, WC, pedestal hand wash basin, radiator, part tiled walls.

## Outside

To the front is a gravelled garden with mature shrubs, driveway to the side.

To the rear is a gravelled garden with shrubs and a shed and being enclosed via panelled fencing.

GROUND FLOOR

NOTICE TO PROSPECTIVE PURCHASERS