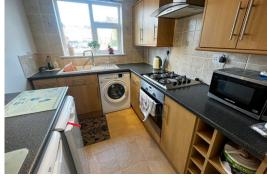

### Kitchen

3.08 m x 2.16 m (10'1" x 7'1") UPVC window to front, base and wall units with roll top work surface, sink unit, part tiled walls, plumbing for washing machine, integrated oven, hob and extractor fan above.