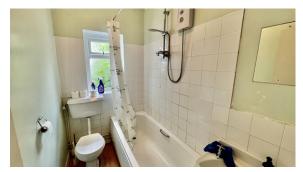

### Bathroom

Panel bath with electric shower unit above, low flush WC, pedestal wash hand basin.