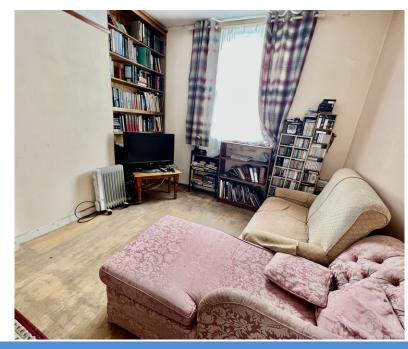

# Lounge 5.30m x 3.39m

With upvc double glazed sash style window to front, feature fireplace with cast iron grate, tiled hearth, understairs storage cupboard and door leading to: