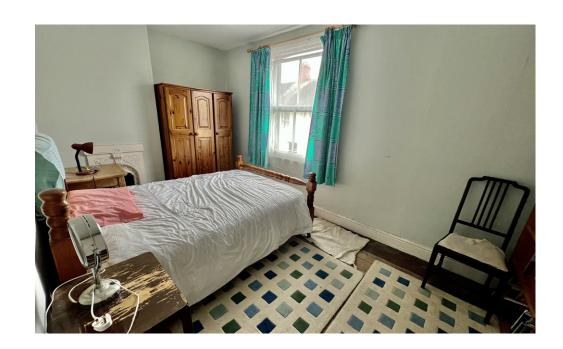

## Rear Bedroom 2.63m x 2.96m

With cast iron fireplace.

### Main Bedroom 4.50m x 2.60m

With window to front, cast iron fireplace.