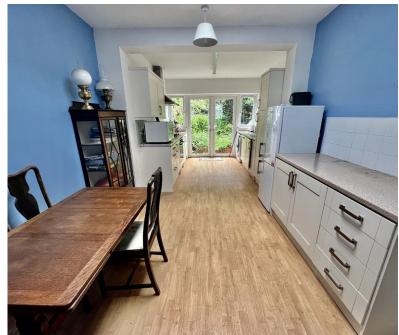

# Kitchen/Dining Room 6.39m x 3.00m

French style double doors to outside rear garden. Range of fitted units comprised of 5 base cupboards, 3 drawer cupboards, 2 wall cupboards, ladder cupboard. Worktops above incorporating single drainer sink, 4 ring electric hob, built in electric oven. Feature Skylight.

#### General

This is an excellent opportunity of purchasing a property in a popular location close to the town centre.

The rear kitchen extension has created a sociable area with patio doors leading to the rear garden. Ideal for couples and first time buyers. For further details apply to lestyn Leyshon FRICS 01970 626585 who will be pleased to arrange your viewings.