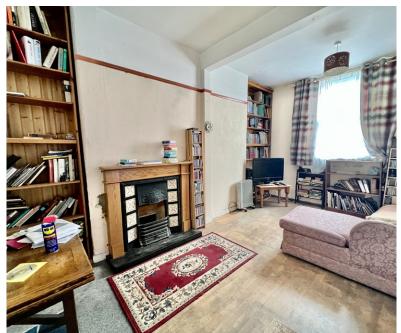

# Lounge 5.30m x 3.39m

With upvc double glazed sash style window to front, feature fireplace with cast iron grate, tiled hearth, understairs storage cupboard and door leading to: