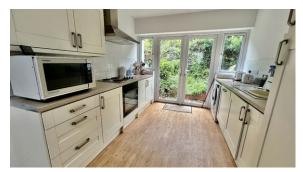

# Kitchen/Dining Room 6.39m x 3.00m

French style double doors to outside rear garden. Range of fitted units comprised of 5 base cupboards, 3 drawer cupboards, 2 wall cupboards, ladder cupboard. Worktops above incorporating single drainer sink, 4 ring electric hob, built in electric oven. Feature Skylight.

#### General

This is an excellent opportunity of purchasing a property in a popular location close to the town centre.

The rear kitchen extension has created a sociable area with patio doors leading to the rear garden. Ideal for couples and first time buyers. For further details apply to lestyn Leyshon FRICS 01970 626585 who will be pleased to arrange your viewings.