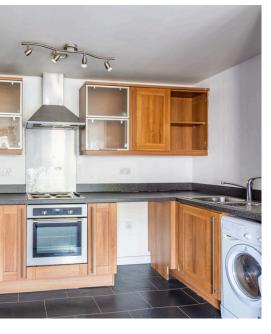

### **KITCHEN**

A modern kitchen comprising units at base and eye level with work surface areas, integrated oven with hob over, space for washing machine and fridge freezer.