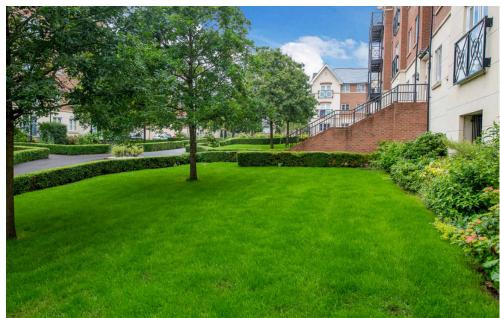

Living accommodation is offered by way of a living and dining room .

### **KITCHEN**

A modern kitchen comprising units at base and eye level with work surface areas, integrated oven with hob over, space for washing machine and fridge freezer.









### **SUMMARY**

WeSoldit.co.uk are pleased to present to the market this first floor two bedroom apartment on this popular gated development, situated just a 0.5mile walk from the centre of town and 0.4miles to the London bound mainline train station. Accessed via a secure communal entrance (with security entrance telephone system) the property comprises entrance hall, lounge/diner, modern fitted kitchen, modern fitted bathroom, two bedrooms with ensuite to master, UPVC double glazed windows, two storage cupboards, allocated parking.













TOTAL FLOOR AREA: 522 sq.ft. (57.8 sq.m.) approx. White every attempt has been made to ensure the acturacy of the floorpain contained term, resourcement doors, recolours, rooms and ory where here are approximate and ne recognitivity is taken for any en oresister or reso-determent. The pains to tri floorbash purposes only and should be used as such by an prespective purposes. The ensures supposes and approximate purposes and the sense should and the specific approximation purposes. The senses, supposes and approximate should have not been should and not

#### **OUTSIDE**

Communal garden area.

Allocated parking.

#### **VIEWINGS**

Strictly by appointment with WeSoldIt.co.uk

MONEY LAUNDERING REGULATIONS 2017 intending purchasers will be asked to produce identification and proof