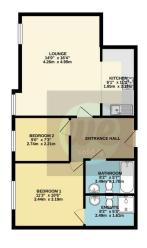

### **SUMMARY**

WeSoldit.co.uk are pleased to present to the market this first floor two bedroom apartment on this popular gated development, situated just a 0.5mile walk from the centre of town and 0.4miles to the London bound mainline train station. Accessed via a secure communal entrance (with security entrance telephone system) the property comprises entrance hall, lounge/diner, modern fitted kitchen, modern fitted bathroom, two bedrooms with ensuite to master, UPVC double glazed windows, two storage cupboards, allocated parking.

TOTAL FLOOR AREA: 522 sq.ft. (57.8 sq.m.) approx. White every attempt has been made to ensure the acturacy of the floorpain contained term, resourcement doors, recolours, rooms and ory where here are approximate and ne recognitivity is taken for any en oresister or reso-determent. The pains to tri floorbash purposes only and should be used as such by an prespective purposes. The ensures supposes and approximate purposes and the sense should and the specific approximation purposes. The senses, supposes and approximate should have not been should and not