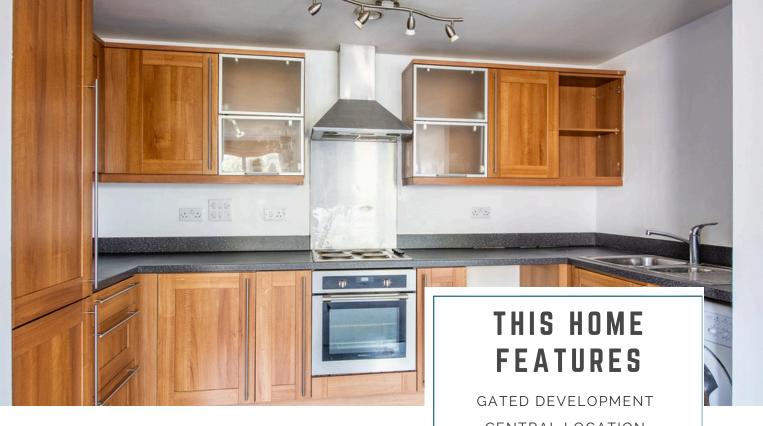

### **KITCHEN**

A modern kitchen comprising units at base and eye level with work surface areas, integrated oven with hob over, space for washing machine and fridge freezer.