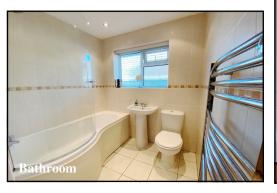

## Accommodation and approximate room sizes:

- Spacious Hall: Cloaks cupboard. Airing cupboard. Large hatch to insulated roof space with ladder & light. Engineered Oak flooring.
- Cloakroom: Wash basin & WC.
- Lounge: A good-sized room with patio doors to private rear garden. Engineered Oak flooring.
- Kitchen/Diner: Good range of floor and wall cupboards. Builtin double oven, gas hob & cooker hood over. Larder cupboard. Broom cupboard. Space for washing machine. Integrated fridge/ freezer & dishwasher. Cupboard housing condensing gas boiler. Breakfast bar. Karndean flooring. LED spot lights. Ample space for dining suite. Double doors to rear garden.
- Bedroom 1: Range of built-in wardrobes. Front aspect window.
- Bedroom 2: Built-in wardrobes. Front aspect window.
- Bedroom 3: side aspect window.
- Bathroom: Panelled bath with mixer tap & thermostatic shower attachment with glass screen. Wash basin & WC. Chrome heated towel rail. LED spot lights.
- Gas Central Heating & PVCu Double-Glazing
- Private Rear Garden: Delightful private garden with paved patio area and lawn with well stocked shrub borders. Outside tap. Backing onto green field.
- Wide Driveway providing ample 'off-road' parking & leading to:
- Attached Garage: Electric up & over door. Side door to garden.
- Council Tax Band 'D'
- Energy Rating 'D'