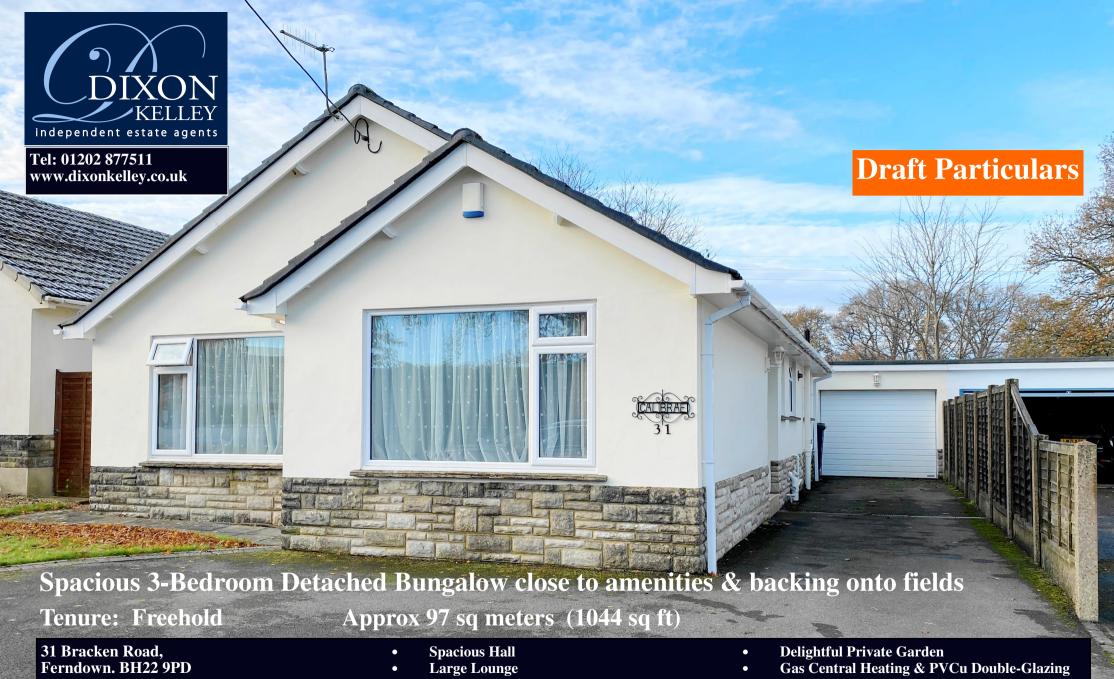

Price £465,000

- Superb Kitchen/Diner
- 3-Good Bedrooms
- Bathroom with WC
- Separate Cloakroom

- Wide Driveway & Garage
- Near to Local Amenities & field views
- Viewing recommended!
- No Chain!

Spacious, well presented detached bungalow occupying a mature location near to local amenities & yet backing onto green fields. Ferndown Tow Centre lies approximately 1.5 mile distance & good road connections provide access to surrounding areas such was Wimborne & Ringwood, plus the seaside resorts of Bournemouth & Poole together with the New Forest. The property has been well maintained throughout and is offered with no forward chain! Viewing recommended!

## Accommodation and approximate room sizes:

- Spacious Hall: Cloaks cupboard. Airing cupboard. Large hatch to insulated roof space with ladder & light. Engineered Oak flooring.
- Cloakroom: Wash basin & WC.
- Lounge: A good-sized room with patio doors to private rear garden. Engineered Oak flooring.
- Kitchen/Diner: Good range of floor and wall cupboards. Builtin double oven, gas hob & cooker hood over. Larder cupboard. Broom cupboard. Space for washing machine. Integrated fridge/ freezer & dishwasher. Cupboard housing condensing gas boiler. Breakfast bar. Karndean flooring. LED spot lights. Ample space for dining suite. Double doors to rear garden.
- Bedroom 1: Range of built-in wardrobes. Front aspect window.
- Bedroom 2: Built-in wardrobes. Front aspect window.
- Bedroom 3: side aspect window.
- Bathroom: Panelled bath with mixer tap & thermostatic shower attachment with glass screen. Wash basin & WC. Chrome heated towel rail. LED spot lights.
- Gas Central Heating & PVCu Double-Glazing
- Private Rear Garden: Delightful private garden with paved patio area and lawn with well stocked shrub borders. Outside tap. Backing onto green field.
- Wide Driveway providing ample 'off-road' parking & leading to:
- Attached Garage: Electric up & over door. Side door to garden.
- Council Tax Band 'D'
- Energy Rating 'D'