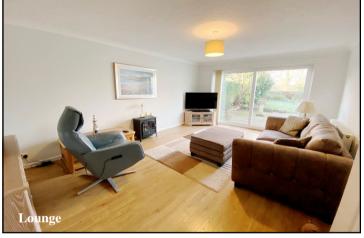

## Accommodation and approximate room sizes:

- Spacious Hall: Cloaks cupboard. Airing cupboard. Large hatch to insulated roof space with ladder & light. Engineered Oak flooring.
- Cloakroom: Wash basin & WC.
- Lounge: A good-sized room with patio doors to private rear garden. Engineered Oak flooring.
- Kitchen/Diner: Good range of floor and wall cupboards. Builtin double oven, gas hob & cooker hood over. Larder cupboard. Broom cupboard. Space for washing machine. Integrated fridge/ freezer & dishwasher. Cupboard housing condensing gas boiler. Breakfast bar. Karndean flooring. LED spot lights. Ample space for dining suite. Double doors to rear garden.
- Bedroom 1: Range of built-in wardrobes. Front aspect window.
- Bedroom 2: Built-in wardrobes. Front aspect window.
- Bedroom 3: side aspect window.
- Bathroom: Panelled bath with mixer tap & thermostatic shower attachment with glass screen. Wash basin & WC. Chrome heated towel rail. LED spot lights.
- Gas Central Heating & PVCu Double-Glazing
- Private Rear Garden: Delightful private garden with paved patio area and lawn with well stocked shrub borders. Outside tap. Backing onto green field.
- Wide Driveway providing ample 'off-road' parking & leading to:
- Attached Garage: Electric up & over door. Side door to garden.
- Council Tax Band 'D'
- Energy Rating 'D'