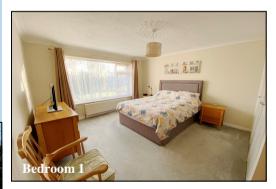

## Accommodation and approximate room sizes:

- Spacious Hall: Cloaks cupboard. Airing cupboard. Large hatch to insulated roof space with ladder & light. Engineered Oak flooring.
- Cloakroom: Wash basin & WC.
- Lounge: A good-sized room with patio doors to private rear garden. Engineered Oak flooring.
- Kitchen/Diner: Good range of floor and wall cupboards. Builtin double oven, gas hob & cooker hood over. Larder cupboard. Broom cupboard. Space for washing machine. Integrated fridge/ freezer & dishwasher. Cupboard housing condensing gas boiler. Breakfast bar. Karndean flooring. LED spot lights. Ample space for dining suite. Double doors to rear garden.
- Bedroom 1: Range of built-in wardrobes. Front aspect window.
- Bedroom 2: Built-in wardrobes. Front aspect window.
- Bedroom 3: side aspect window.
- Bathroom: Panelled bath with mixer tap & thermostatic shower attachment with glass screen. Wash basin & WC. Chrome heated towel rail. LED spot lights.
- Gas Central Heating & PVCu Double-Glazing
- Private Rear Garden: Delightful private garden with paved patio area and lawn with well stocked shrub borders. Outside tap. Backing onto green field.
- Wide Driveway providing ample 'off-road' parking & leading to:
- Attached Garage: Electric up & over door. Side door to garden.
- Council Tax Band 'D'
- Energy Rating 'D'