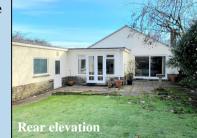

## Accommodation and approximate room sizes:

- Spacious Hall: Cloaks cupboard. Airing cupboard. Large hatch to insulated roof space with ladder & light. Engineered Oak flooring.
- Cloakroom: Wash basin & WC.
- Lounge: A good-sized room with patio doors to private rear garden. Engineered Oak flooring.
- Kitchen/Diner: Good range of floor and wall cupboards. Builtin double oven, gas hob & cooker hood over. Larder cupboard. Broom cupboard. Space for washing machine. Integrated fridge/ freezer & dishwasher. Cupboard housing condensing gas boiler. Breakfast bar. Karndean flooring. LED spot lights. Ample space for dining suite. Double doors to rear garden.
- Bedroom 1: Range of built-in wardrobes. Front aspect window.
- Bedroom 2: Built-in wardrobes. Front aspect window.
- Bedroom 3: side aspect window.
- Bathroom: Panelled bath with mixer tap & thermostatic shower attachment with glass screen. Wash basin & WC. Chrome heated towel rail. LED spot lights.
- Gas Central Heating & PVCu Double-Glazing
- Private Rear Garden: Delightful private garden with paved patio area and lawn with well stocked shrub borders. Outside tap. Backing onto green field.
- Wide Driveway providing ample 'off-road' parking & leading to:
- Attached Garage: Electric up & over door. Side door to garden.
- Council Tax Band 'D'
- Energy Rating 'D'