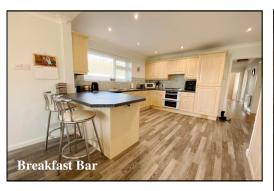

## Accommodation and approximate room sizes:

- Spacious Hall: Cloaks cupboard. Airing cupboard. Large hatch to insulated roof space with ladder & light. Engineered Oak flooring.
- Cloakroom: Wash basin & WC.
- Lounge: A good-sized room with patio doors to private rear garden. Engineered Oak flooring.
- Kitchen/Diner: Good range of floor and wall cupboards. Builtin double oven, gas hob & cooker hood over. Larder cupboard. Broom cupboard. Space for washing machine. Integrated fridge/ freezer & dishwasher. Cupboard housing condensing gas boiler. Breakfast bar. Karndean flooring. LED spot lights. Ample space for dining suite. Double doors to rear garden.
- Bedroom 1: Range of built-in wardrobes. Front aspect window.
- Bedroom 2: Built-in wardrobes. Front aspect window.
- Bedroom 3: side aspect window.
- Bathroom: Panelled bath with mixer tap & thermostatic shower attachment with glass screen. Wash basin & WC. Chrome heated towel rail. LED spot lights.
- Gas Central Heating & PVCu Double-Glazing
- Private Rear Garden: Delightful private garden with paved patio area and lawn with well stocked shrub borders. Outside tap. Backing onto green field.
- Wide Driveway providing ample 'off-road' parking & leading to:
- Attached Garage: Electric up & over door. Side door to garden.
- Council Tax Band 'D'
- Energy Rating 'D'