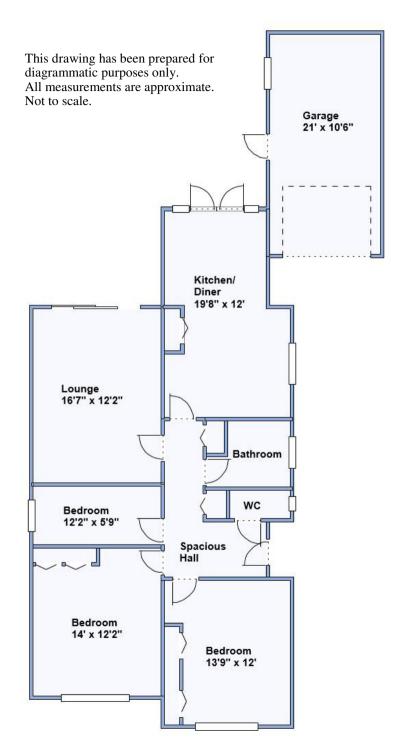

## Accommodation and approximate room sizes:

- Spacious Hall: Cloaks cupboard. Airing cupboard. Large hatch to insulated roof space with ladder & light. Engineered Oak flooring.
- Cloakroom: Wash basin & WC.
- Lounge: A good-sized room with patio doors to private rear garden. Engineered Oak flooring.
- Kitchen/Diner: Good range of floor and wall cupboards. Builtin double oven, gas hob & cooker hood over. Larder cupboard. Broom cupboard. Space for washing machine. Integrated fridge/ freezer & dishwasher. Cupboard housing condensing gas boiler. Breakfast bar. Karndean flooring. LED spot lights. Ample space for dining suite. Double doors to rear garden.
- Bedroom 1: Range of built-in wardrobes. Front aspect window.
- Bedroom 2: Built-in wardrobes. Front aspect window.
- Bedroom 3: side aspect window.
- Bathroom: Panelled bath with mixer tap & thermostatic shower attachment with glass screen. Wash basin & WC. Chrome heated towel rail. LED spot lights.
- Gas Central Heating & PVCu Double-Glazing
- Private Rear Garden: Delightful private garden with paved patio area and lawn with well stocked shrub borders. Outside tap. Backing onto green field.
- Wide Driveway providing ample 'off-road' parking & leading to:
- Attached Garage: Electric up & over door. Side door to garden.
- Council Tax Band 'D'
- Energy Rating 'D'