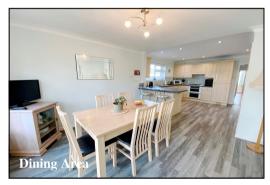

## Accommodation and approximate room sizes:

- Spacious Hall: Cloaks cupboard. Airing cupboard. Large hatch to insulated roof space with ladder & light. Engineered Oak flooring.
- Cloakroom: Wash basin & WC.
- Lounge: A good-sized room with patio doors to private rear garden. Engineered Oak flooring.
- Kitchen/Diner: Good range of floor and wall cupboards. Builtin double oven, gas hob & cooker hood over. Larder cupboard. Broom cupboard. Space for washing machine. Integrated fridge/ freezer & dishwasher. Cupboard housing condensing gas boiler. Breakfast bar. Karndean flooring. LED spot lights. Ample space for dining suite. Double doors to rear garden.
- Bedroom 1: Range of built-in wardrobes. Front aspect window.
- Bedroom 2: Built-in wardrobes. Front aspect window.
- Bedroom 3: side aspect window.
- Bathroom: Panelled bath with mixer tap & thermostatic shower attachment with glass screen. Wash basin & WC. Chrome heated towel rail. LED spot lights.
- Gas Central Heating & PVCu Double-Glazing
- Private Rear Garden: Delightful private garden with paved patio area and lawn with well stocked shrub borders. Outside tap. Backing onto green field.
- Wide Driveway providing ample 'off-road' parking & leading to:
- Attached Garage: Electric up & over door. Side door to garden.
- Council Tax Band 'D'
- Energy Rating 'D'