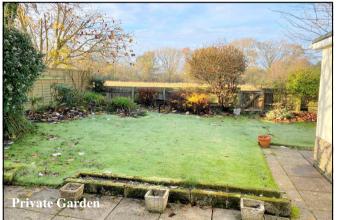

## Accommodation and approximate room sizes:

- Spacious Hall: Cloaks cupboard. Airing cupboard. Large hatch to insulated roof space with ladder & light. Engineered Oak flooring.
- Cloakroom: Wash basin & WC.
- Lounge: A good-sized room with patio doors to private rear garden. Engineered Oak flooring.
- Kitchen/Diner: Good range of floor and wall cupboards. Builtin double oven, gas hob & cooker hood over. Larder cupboard. Broom cupboard. Space for washing machine. Integrated fridge/ freezer & dishwasher. Cupboard housing condensing gas boiler. Breakfast bar. Karndean flooring. LED spot lights. Ample space for dining suite. Double doors to rear garden.
- Bedroom 1: Range of built-in wardrobes. Front aspect window.
- Bedroom 2: Built-in wardrobes. Front aspect window.
- Bedroom 3: side aspect window.
- Bathroom: Panelled bath with mixer tap & thermostatic shower attachment with glass screen. Wash basin & WC. Chrome heated towel rail. LED spot lights.
- Gas Central Heating & PVCu Double-Glazing
- Private Rear Garden: Delightful private garden with paved patio area and lawn with well stocked shrub borders. Outside tap. Backing onto green field.
- Wide Driveway providing ample 'off-road' parking & leading to:
- Attached Garage: Electric up & over door. Side door to garden.
- Council Tax Band 'D'
- Energy Rating 'D'