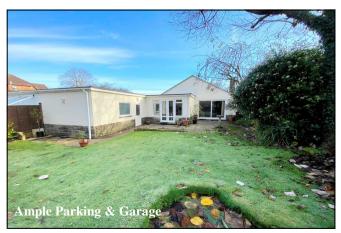

## Accommodation and approximate room sizes:

- Spacious Hall: Cloaks cupboard. Airing cupboard. Large hatch to insulated roof space with ladder & light. Engineered Oak flooring.
- Cloakroom: Wash basin & WC.
- Lounge: A good-sized room with patio doors to private rear garden. Engineered Oak flooring.
- Kitchen/Diner: Good range of floor and wall cupboards. Builtin double oven, gas hob & cooker hood over. Larder cupboard. Broom cupboard. Space for washing machine. Integrated fridge/ freezer & dishwasher. Cupboard housing condensing gas boiler. Breakfast bar. Karndean flooring. LED spot lights. Ample space for dining suite. Double doors to rear garden.
- Bedroom 1: Range of built-in wardrobes. Front aspect window.
- Bedroom 2: Built-in wardrobes. Front aspect window.
- Bedroom 3: side aspect window.
- Bathroom: Panelled bath with mixer tap & thermostatic shower attachment with glass screen. Wash basin & WC. Chrome heated towel rail. LED spot lights.
- Gas Central Heating & PVCu Double-Glazing
- Private Rear Garden: Delightful private garden with paved patio area and lawn with well stocked shrub borders. Outside tap. Backing onto green field.
- Wide Driveway providing ample 'off-road' parking & leading to:
- Attached Garage: Electric up & over door. Side door to garden.
- Council Tax Band 'D'
- Energy Rating 'D'