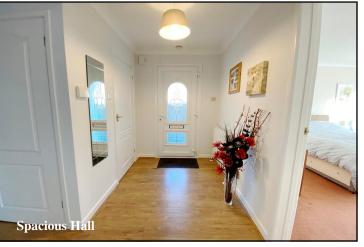

## Accommodation and approximate room sizes:

- Spacious Hall: Cloaks cupboard. Airing cupboard. Large hatch to insulated roof space with ladder & light. Engineered Oak flooring.
- Cloakroom: Wash basin & WC.
- Lounge: A good-sized room with patio doors to private rear garden. Engineered Oak flooring.
- Kitchen/Diner: Good range of floor and wall cupboards. Builtin double oven, gas hob & cooker hood over. Larder cupboard. Broom cupboard. Space for washing machine. Integrated fridge/ freezer & dishwasher. Cupboard housing condensing gas boiler. Breakfast bar. Karndean flooring. LED spot lights. Ample space for dining suite. Double doors to rear garden.
- Bedroom 1: Range of built-in wardrobes. Front aspect window.
- Bedroom 2: Built-in wardrobes. Front aspect window.
- Bedroom 3: side aspect window.
- Bathroom: Panelled bath with mixer tap & thermostatic shower attachment with glass screen. Wash basin & WC. Chrome heated towel rail. LED spot lights.
- Gas Central Heating & PVCu Double-Glazing
- Private Rear Garden: Delightful private garden with paved patio area and lawn with well stocked shrub borders. Outside tap. Backing onto green field.
- Wide Driveway providing ample 'off-road' parking & leading to:
- Attached Garage: Electric up & over door. Side door to garden.
- Council Tax Band 'D'
- Energy Rating 'D'