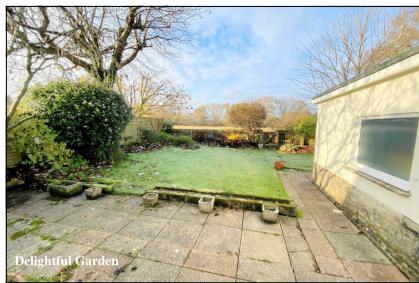

## Accommodation and approximate room sizes:

- Spacious Hall: Cloaks cupboard. Airing cupboard. Large hatch to insulated roof space with ladder & light. Engineered Oak flooring.
- Cloakroom: Wash basin & WC.
- Lounge: A good-sized room with patio doors to private rear garden. Engineered Oak flooring.
- Kitchen/Diner: Good range of floor and wall cupboards. Builtin double oven, gas hob & cooker hood over. Larder cupboard. Broom cupboard. Space for washing machine. Integrated fridge/ freezer & dishwasher. Cupboard housing condensing gas boiler. Breakfast bar. Karndean flooring. LED spot lights. Ample space for dining suite. Double doors to rear garden.
- Bedroom 1: Range of built-in wardrobes. Front aspect window.
- Bedroom 2: Built-in wardrobes. Front aspect window.
- Bedroom 3: side aspect window.
- Bathroom: Panelled bath with mixer tap & thermostatic shower attachment with glass screen. Wash basin & WC. Chrome heated towel rail. LED spot lights.
- Gas Central Heating & PVCu Double-Glazing
- Private Rear Garden: Delightful private garden with paved patio area and lawn with well stocked shrub borders. Outside tap. Backing onto green field.
- Wide Driveway providing ample 'off-road' parking & leading to:
- Attached Garage: Electric up & over door. Side door to garden.
- Council Tax Band 'D'
- Energy Rating 'D'