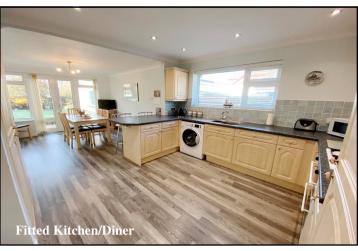

## Accommodation and approximate room sizes:

- Spacious Hall: Cloaks cupboard. Airing cupboard. Large hatch to insulated roof space with ladder & light. Engineered Oak flooring.
- Cloakroom: Wash basin & WC.
- Lounge: A good-sized room with patio doors to private rear garden. Engineered Oak flooring.
- Kitchen/Diner: Good range of floor and wall cupboards. Builtin double oven, gas hob & cooker hood over. Larder cupboard. Broom cupboard. Space for washing machine. Integrated fridge/ freezer & dishwasher. Cupboard housing condensing gas boiler. Breakfast bar. Karndean flooring. LED spot lights. Ample space for dining suite. Double doors to rear garden.
- Bedroom 1: Range of built-in wardrobes. Front aspect window.
- Bedroom 2: Built-in wardrobes. Front aspect window.
- Bedroom 3: side aspect window.
- Bathroom: Panelled bath with mixer tap & thermostatic shower attachment with glass screen. Wash basin & WC. Chrome heated towel rail. LED spot lights.
- Gas Central Heating & PVCu Double-Glazing
- Private Rear Garden: Delightful private garden with paved patio area and lawn with well stocked shrub borders. Outside tap. Backing onto green field.
- Wide Driveway providing ample 'off-road' parking & leading to:
- Attached Garage: Electric up & over door. Side door to garden.
- Council Tax Band 'D'
- Energy Rating 'D'