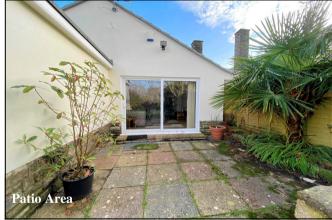

## Accommodation and approximate room sizes:

- Spacious Hall: Cloaks cupboard. Airing cupboard. Large hatch to insulated roof space with ladder & light. Engineered Oak flooring.
- Cloakroom: Wash basin & WC.
- Lounge: A good-sized room with patio doors to private rear garden. Engineered Oak flooring.
- Kitchen/Diner: Good range of floor and wall cupboards. Builtin double oven, gas hob & cooker hood over. Larder cupboard. Broom cupboard. Space for washing machine. Integrated fridge/ freezer & dishwasher. Cupboard housing condensing gas boiler. Breakfast bar. Karndean flooring. LED spot lights. Ample space for dining suite. Double doors to rear garden.
- Bedroom 1: Range of built-in wardrobes. Front aspect window.
- Bedroom 2: Built-in wardrobes. Front aspect window.
- Bedroom 3: side aspect window.
- Bathroom: Panelled bath with mixer tap & thermostatic shower attachment with glass screen. Wash basin & WC. Chrome heated towel rail. LED spot lights.
- Gas Central Heating & PVCu Double-Glazing
- Private Rear Garden: Delightful private garden with paved patio area and lawn with well stocked shrub borders. Outside tap. Backing onto green field.
- Wide Driveway providing ample 'off-road' parking & leading to:
- Attached Garage: Electric up & over door. Side door to garden.
- Council Tax Band 'D'
- Energy Rating 'D'