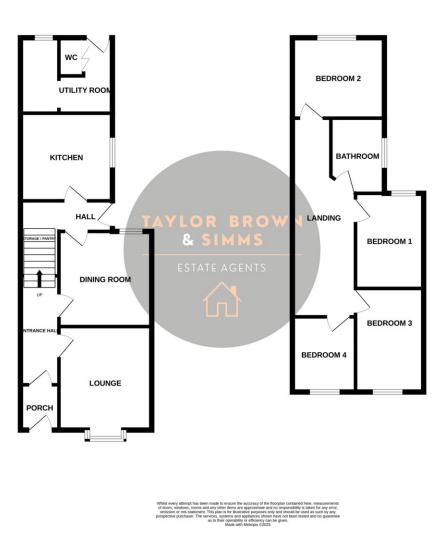

Entrance Porch UPVC front door, tiled flooring, door to entrance hallway.

Entrance Hallway Stairs rising to the first floor, radiator, doors to lounge and dining room.

#### Lounge

3.68 m x 3.71 m (12'1" x 12'2") UPVC bay window to front aspect, radiator, feature fireplace with electric fire, tv point.

#### Dining Room

3.89 m x 3.53 m (12'9" x 11'7") UPVC window to rear aspect, door to rear hall, radiator, fireplace with electric fire.

## **Rear Hall**

UPVC door to rear, under stairs storage / pantry cupboard, door to kitchen.

# Kitchen

3.20 m x 1.63 m (10'6" x 5'4") UPVC window to side aspect, recently refitted modern kitchen with beautiful base and eye level units, work top with matching upstands, sink unit, integrated oven, hob and extractor above, integrated dishwasher, fridge freezer, laminate flooring, radiator, door to utility room.

#### **Utility Room**

1.93 m x 1.63 m (6'4" x 5'4") Base units, with plumbing for washing machine, and space for dryer, work top with sink unit, door to WC and door to rear garden.

# Downstairs WC WC, tiled flooring.

**First Floor Landing** 

Spacious landing, which could potentially be used as a office space for the working from home individuals, doors to bedrooms and bathroom, loft access point, the loft has been electric and velux window.

Bedroom One 3.96 m x 2.95 m (13'0" x 9'8") UPVC window to rear aspect, radiator.

Bedroom Two 3.30 m x 3.71 m (10'10" x 12'2") UPVC window to rear aspect, radiator, feature fireplace.

# Bedroom Three 3.68 m x 2.51 m (12'1" x 8'3") UPVC window to front aspect,

radiator. Bedroom Four 2.29 m x 2.62 m (7'6" x 8'7")

UPVC window to front aspect, radiator.

# Bathroom

UPVC window to side aspect, a modern three piece suite comprising of WC, pedestal hand wash basin, panelled bath with shower above and shower screen, feature towel rail, tiled walls, laminate flooring.