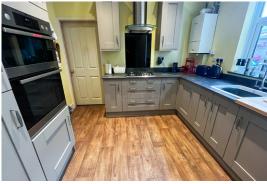

# Kitchen

3.20 m x 1.63 m (10'6" x 5'4") UPVC window to side aspect, recently refitted modern kitchen with beautiful base and eye level units, work top with matching upstands, sink unit, integrated oven, hob and extractor above, integrated dishwasher, fridge freezer, laminate flooring, radiator, door to utility room.