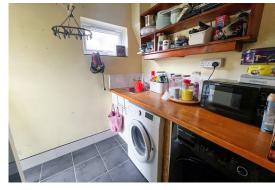

#### **Utility Room**

1.93 m x 1.63 m (6'4" x 5'4") Base units, with plumbing for washing machine, and space for dryer, work top with sink unit, door to WC and door to rear garden.