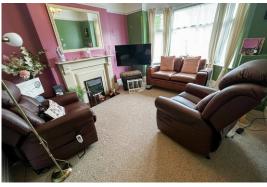

#### Lounge

3.68 m x 3.71 m (12'1" x 12'2") UPVC bay window to front aspect, radiator, feature fireplace with electric fire, tv point.