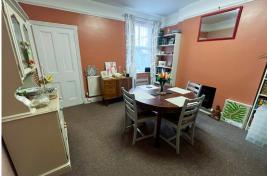

#### Dining Room

3.89 m x 3.53 m (12'9" x 11'7") UPVC window to rear aspect, door to rear hall, radiator, fireplace with electric fire.