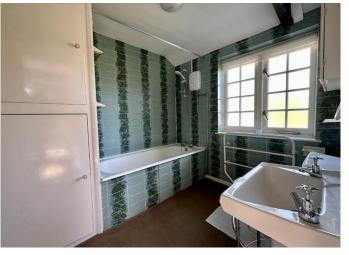

**BATHROOM** Comprising bath with shower over, pedestal wash basin, low level WC and heated towel.

**LAUNDRY ROOM** In the courtyard is a room set up as a laundry and tenants' have use of a washing machine and tumble dryer.