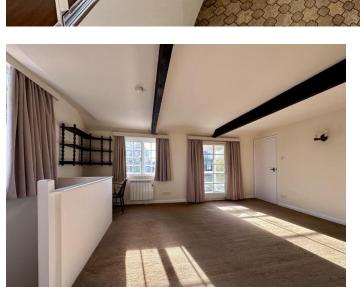

**ENTRANCE LOBBY** Staircase rising to first floor.

**OPEN PLAN LIVING ROOM** 17'5" x 12'8" (5.30 m x 3.86 m) Double aspect room with windows to side and front, with lovely views over the lake. Electric heater. Recess for double bed, door to balcony.