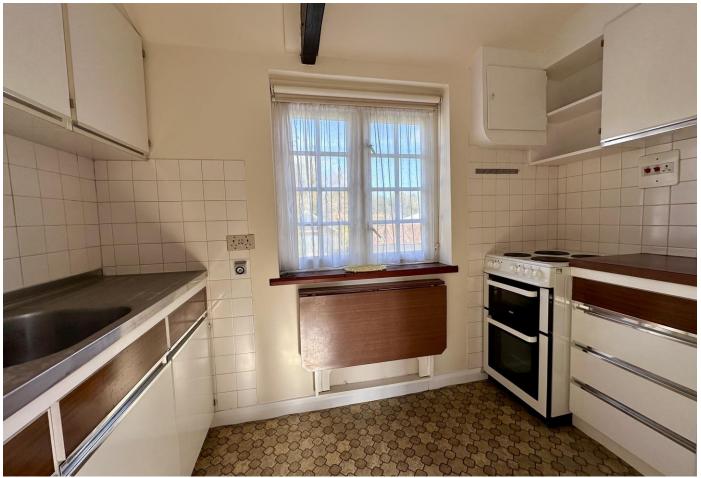

**KITCHENETTE** 9'5" x 4'10" (2.86 m x 1.48 m) Drawer and base units with work surfaces, wall mounted cupboards, electric cooker, double drainer stainless steel sink unit. Window to rear aspect.

**BEDROOM** 9'8" x 5'1" (2.95 m x 1.54 m) Fitted wardrobes and recessed dressing table. Window to front aspect.