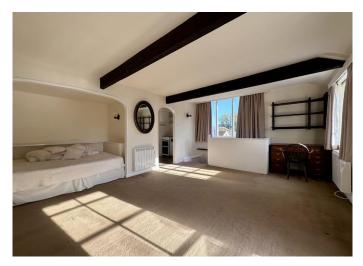

**ENTRANCE LOBBY** Staircase rising to first floor.

**OPEN PLAN LIVING ROOM** 17'5" x 12'8" (5.30 m x 3.86 m) Double aspect room with windows to side and front, with lovely views over the lake. Electric heater. Recess for double bed, door to balcony.