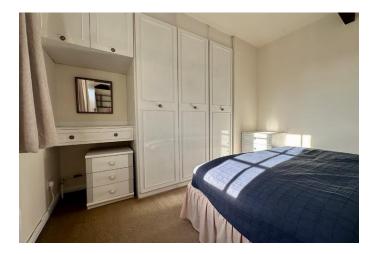

**KITCHENETTE** 9'5" x 4'10" (2.86 m x 1.48 m) Drawer and base units with work surfaces, wall mounted cupboards, electric cooker, double drainer stainless steel sink unit. Window to rear aspect.

**BEDROOM** 9'8" x 5'1" (2.95 m x 1.54 m) Fitted wardrobes and recessed dressing table. Window to front aspect.