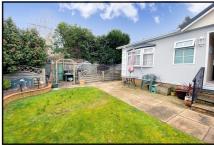

#### 2 Bedroom Park Home approx 36' x 20'

Accommodation & approximate room dimensions:

- Stately Albion 'Special' circa 2000
- Entrance Hall
- Kitchen: approx 10'2" x 9'6". Range of floor and wall cupboards. Built-in oven & hob with extractor fan over. Space for fridge/freezer & washing machine. Cupboard housing combination gas boiler. Door to rear patio.
- Dining Area: approx 9'7" x 7'6". Bay window. Archway to:
- Lounge: approx 19'4" x 10'7". Feature fireplace. 3-Bay windows.
- Bedroom 1: approx 9'9" x 9'4". Built-in wardrobes.
- En-Suite Shower Room
- Bedroom 2: approx 9'5" x 8'7". Built-in wardrobes .
- Bathroom: Panelled bath with mixer tap & shower attachment. Pedestal wash basin & WC.
- Gas Central Heating (system untested)
- PVCu Double-Glazing
- Delightful Garden, larger than the typical plot. Good-sized Shed with electric.
- Parking on Plot for two cars
- Age Restriction 45+ Pets Considered
- Popular Residential Park near to local amenities.