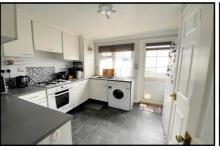

#### 2 Bedroom Park Home approx 36' x 20'

Accommodation & approximate room dimensions:

- Stately Albion 'Special' circa 2000
- Entrance Hall
- Kitchen: approx 10'2" x 9'6". Range of floor and wall cupboards. Built-in oven & hob with extractor fan over. Space for fridge/freezer & washing machine. Cupboard housing combination gas boiler. Door to rear patio.
- Dining Area: approx 9'7" x 7'6". Bay window. Archway to:
- Lounge: approx 19'4" x 10'7". Feature fireplace. 3-Bay windows.
- Bedroom 1: approx 9'9" x 9'4". Built-in wardrobes.
- En-Suite Shower Room
- Bedroom 2: approx 9'5" x 8'7". Built-in wardrobes .
- Bathroom: Panelled bath with mixer tap & shower attachment. Pedestal wash basin & WC.
- Gas Central Heating (system untested)
- PVCu Double-Glazing
- Delightful Garden, larger than the typical plot. Good-sized Shed with electric.
- Parking on Plot for two cars
- Age Restriction 45+ Pets Considered
- Popular Residential Park near to local amenities.