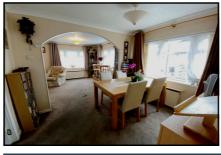

#### 2 Bedroom Park Home approx 36' x 20'

Accommodation & approximate room dimensions:

- Stately Albion 'Special' circa 2000
- Entrance Hall
- Kitchen: approx 10'2" x 9'6". Range of floor and wall cupboards. Built-in oven & hob with extractor fan over. Space for fridge/freezer & washing machine. Cupboard housing combination gas boiler. Door to rear patio.
- Dining Area: approx 9'7" x 7'6". Bay window. Archway to:
- Lounge: approx 19'4" x 10'7". Feature fireplace. 3-Bay windows.
- Bedroom 1: approx 9'9" x 9'4". Built-in wardrobes.
- En-Suite Shower Room
- Bedroom 2: approx 9'5" x 8'7". Built-in wardrobes .
- Bathroom: Panelled bath with mixer tap & shower attachment. Pedestal wash basin & WC.
- Gas Central Heating (system untested)
- PVCu Double-Glazing
- Delightful Garden, larger than the typical plot. Good-sized Shed with electric.
- Parking on Plot for two cars
- Age Restriction 45+ Pets Considered
- Popular Residential Park near to local amenities.