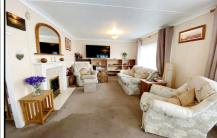

#### 2 Bedroom Park Home approx 36' x 20'

Accommodation & approximate room dimensions:

- Stately Albion 'Special' circa 2000
- Entrance Hall
- Kitchen: approx 10'2" x 9'6". Range of floor and wall cupboards. Built-in oven & hob with extractor fan over. Space for fridge/freezer & washing machine. Cupboard housing combination gas boiler. Door to rear patio.
- Dining Area: approx 9'7" x 7'6". Bay window. Archway to:
- Lounge: approx 19'4" x 10'7". Feature fireplace. 3-Bay windows.
- Bedroom 1: approx 9'9" x 9'4". Built-in wardrobes.
- En-Suite Shower Room
- Bedroom 2: approx 9'5" x 8'7". Built-in wardrobes .
- Bathroom: Panelled bath with mixer tap & shower attachment. Pedestal wash basin & WC.
- Gas Central Heating (system untested)
- PVCu Double-Glazing
- Delightful Garden, larger than the typical plot. Good-sized Shed with electric.
- Parking on Plot for two cars
- Age Restriction 45+ Pets Considered
- Popular Residential Park near to local amenities.