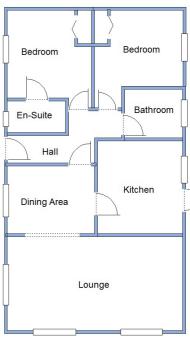

## 130c Pinehurst Park, West Moors, Ferndown, Dorset. BH22 0BS

This drawing has been prepared for diagrammatic purpose only. Not to scale

#### 2 Bedroom Park Home approx 36' x 20'

Accommodation & approximate room dimensions:

- Stately Albion 'Special' circa 2000
- Entrance Hall
- Kitchen: approx 10'2" x 9'6". Range of floor and wall cupboards. Built-in oven & hob with extractor fan over. Space for fridge/freezer & washing machine. Cupboard housing combination gas boiler. Door to rear patio.
- Dining Area: approx 9'7" x 7'6". Bay window. Archway to:
- Lounge: approx 19'4" x 10'7". Feature fireplace. 3-Bay windows.
- Bedroom 1: approx 9'9" x 9'4". Built-in wardrobes.
- En-Suite Shower Room
- Bedroom 2: approx 9'5" x 8'7". Built-in wardrobes .
- Bathroom: Panelled bath with mixer tap & shower attachment. Pedestal wash basin & WC.
- Gas Central Heating (system untested)
- PVCu Double-Glazing
- Delightful Garden, larger than the typical plot. Good-sized Shed with electric.
- Parking on Plot for two cars
- Age Restriction 45+ Pets Considered
- Popular Residential Park near to local amenities.