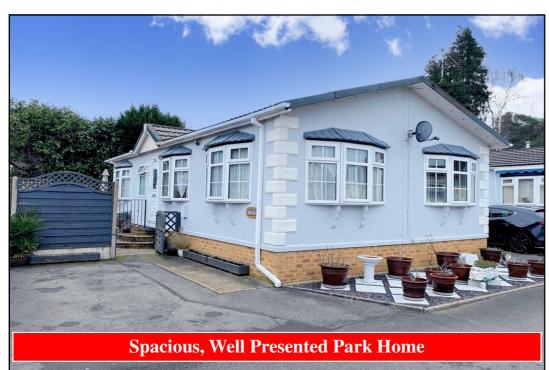

#### 2 Bedroom Park Home approx 36' x 20'

Accommodation & approximate room dimensions:

- Stately Albion 'Special' circa 2000
- Entrance Hall
- Kitchen: approx 10'2" x 9'6". Range of floor and wall cupboards. Built-in oven & hob with extractor fan over. Space for fridge/freezer & washing machine. Cupboard housing combination gas boiler. Door to rear patio.
- Dining Area: approx 9'7" x 7'6". Bay window. Archway to:
- Lounge: approx 19'4" x 10'7". Feature fireplace. 3-Bay windows.
- Bedroom 1: approx 9'9" x 9'4". Built-in wardrobes.
- En-Suite Shower Room
- Bedroom 2: approx 9'5" x 8'7". Built-in wardrobes .
- Bathroom: Panelled bath with mixer tap & shower attachment. Pedestal wash basin & WC.
- Gas Central Heating (system untested)
- PVCu Double-Glazing
- Delightful Garden, larger than the typical plot. Good-sized Shed with electric.
- Parking on Plot for two cars
- Age Restriction 45+ Pets Considered
- Popular Residential Park near to local amenities.