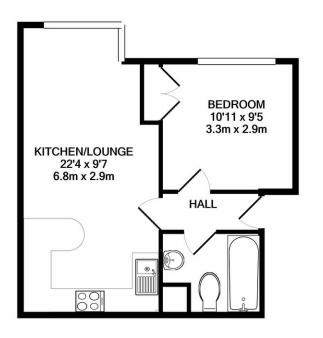

## TOTAL APPROX. FLOOR AREA 363 SQ.FT. (33.7 SQ.M.)

Whilst every attempt has been made to ensure the accuracy of the floor plan contained here, measurements of doors, windows, rooms and any other items are approximate and no responsibility is taken for any error, omission, or mis-statement. This plan is for illustrative purposes only and should be used as such by any prospective purchaser. The services, systems and appliances shown have not been tested and no guarantee as to their operability or efficiency can be given Made with Metropix ©2020