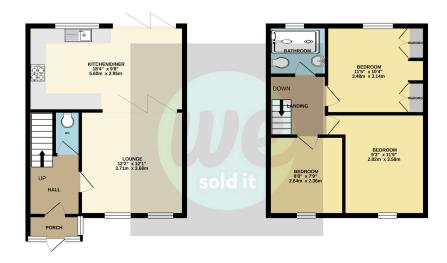

TOTAL FLOOR AREA: 836 sq.ft. (77.6 sq.m.) approx.
Whilst every attempt has been made to ensure the accuracy of the floorplan contained here, measurement of doors, increase, rooms and any one tierus are approximate and no responsibility is taken for any error omission or mis-statement. This plan is for illustrative purposes only and should be used as such by any reopective purchase. The service, systems and appliances shown have not been tested and no guarant or according to the properties of the tested and no guarant or according to the properties of the service of the