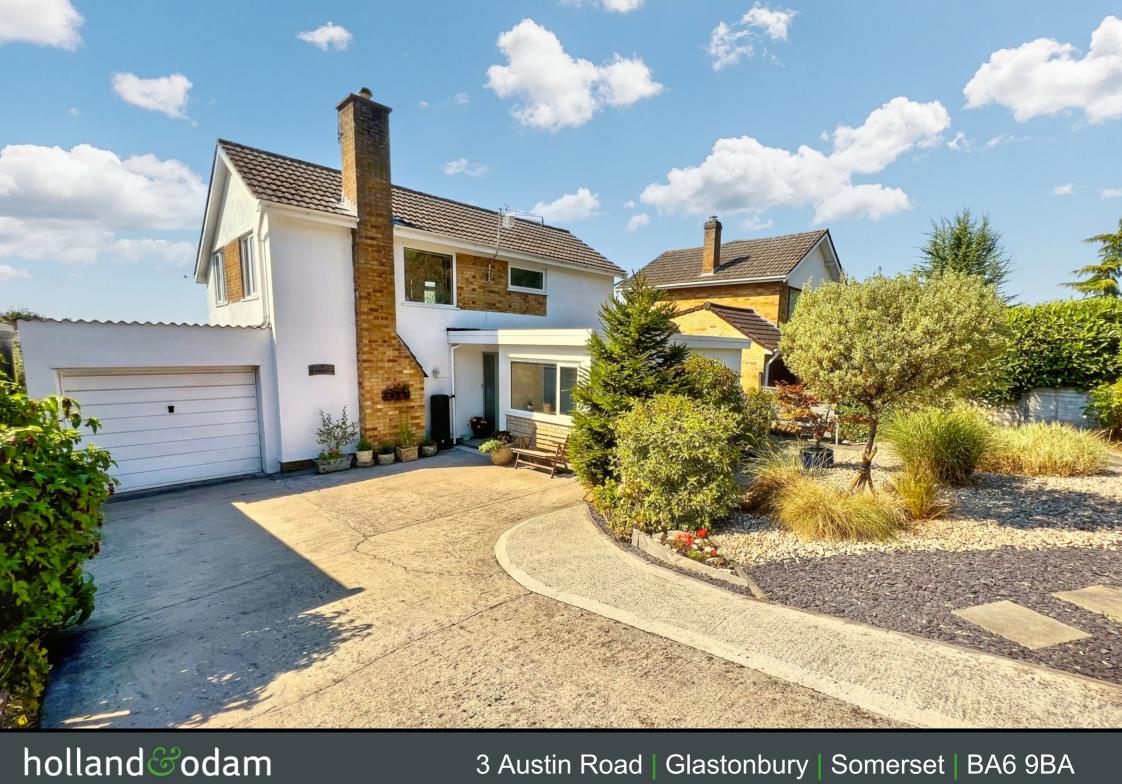

## 3 Austin Road | Glastonbury | Somerset | BA6 9BA

# Description

Individual detached four bedroom house, situated within a level walk of the town centre, also benefiting from lovely, elevated westerly views at the rear, to the Mendip Hills and the Levels. The house enjoys flexible accommodation over two floors, being presented in superb order throughout, having being modernised internally and landscaped externally during the current vendors ownership.