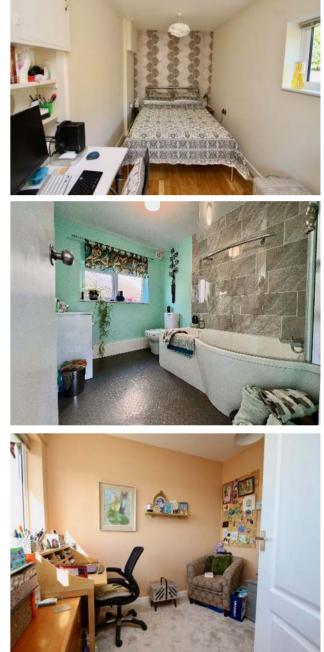

From the light and spacious, open entrance hall, doors lead to a double bedroom/study and family bathroom (comprising of a modern white suite), stepping down into the open plan kitchen, sitting/dining room, with double doors into the garden at the far end,. The sitting room benefits from a large window overlooking the garden and provides ample room for a family dining table. The kitchen comprises a modern range of units with granite work tops over, integrated Neff appliances including dishwasher, induction hob, ovens/microwave plus a pull out larder and utility cupboard. There is space for a washing machine and upright fridge/freezer. A breakfast bar area is situated adjacent to the doors to the garden. Oak flooring is laid throughout the open plan area.

On the first floor landing, there are three good bedrooms and a large landing window, taking in the lovely elevated views, over adjacent roof tops to the Mendip Hills beyond. This view is also enjoyed by the third bedroom. Bedroom one is at the front, having a range of built in wardrobes and a door into the en-suite shower room. Bedroom two has a window to the side.