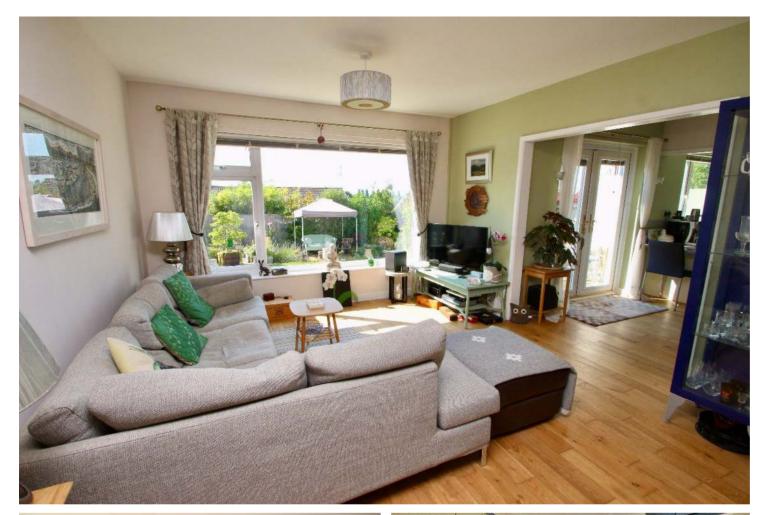

From the light and spacious, open entrance hall, doors lead to a double bedroom/study and family bathroom (comprising of a modern white suite), stepping down into the open plan kitchen, sitting/dining room, with double doors into the garden at the far end,. The sitting room benefits from a large window overlooking the garden and provides ample room for a family dining table. The kitchen comprises a modern range of units with granite work tops over, integrated Neff appliances including dishwasher, induction hob, ovens/microwave plus a pull out larder and utility cupboard. There is space for a washing machine and upright fridge/freezer. A breakfast bar area is situated adjacent to the doors to the garden. Oak flooring is laid throughout the open plan area.