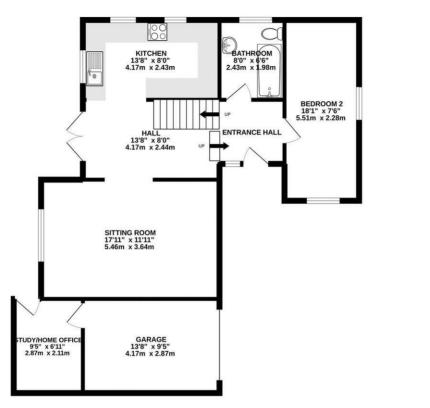

From the light and spacious, open entrance hall, doors lead to a double bedroom/study and family bathroom (comprising of a modern white suite), stepping down into the open plan kitchen, sitting/dining room, with double doors into the garden at the far end,. The sitting room benefits from a large window overlooking the garden and provides ample room for a family dining table. The kitchen comprises a modern range of units with granite work tops over, integrated Neff appliances including dishwasher, induction hob, ovens/microwave plus a pull out larder and utility cupboard. There is space for a washing machine and upright fridge/freezer. A breakfast bar area is situated adjacent to the doors to the garden. Oak flooring is laid throughout the open plan area.

#### hollandandodam.co.uk

- Individual detached family house, within a level walk of the High Street, offering flexible accommodation and affording an elevated position
- On the ground floor, there is a sitting/dining room, kitchen, bathroom, and the fourth bedroom
- The entrance hall, is light and airy, with doors at the far end opening to the patio and garden
- On the first floor, there are three good bedrooms, with the master bedroom being en-suite
- Delightful far reaching westerly views towards the Mendips from the landing and the third bedroom
- At the front, there is plenty of driveway parking to the single garage, as well as an attractive landscaped garden
- The rear garden and patio enjoy a lovely sunny aspect, and includes a useful studio/home office plus timber garden shed
- The property is well insulated, benefitting from full gas central heating, double glazed UPVC windows throughout, and a composite front door.

### hollandandodam.co.uk

Whilst every attempt has been made to ensure the accuracy of the flooplan contained here, measurements of doors, windows, rooms and any other Hems are agrosmatile at an or seponshilly is taken for any error, omission or mis-statement. This plan is for illustrative purposes only and should be used as such by any prospective purchaser. The services, systems and appliances shown have not been tested and no guarantee as to their operability or efficiency can be given. Made with Netropic & 2022.