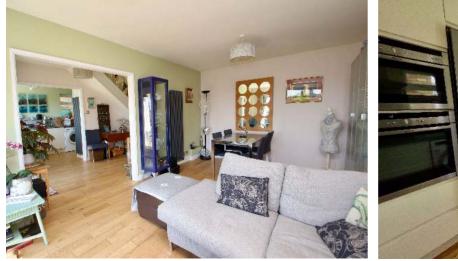

From the light and spacious, open entrance hall, doors lead to a double bedroom/study and family bathroom (comprising of a modern white suite), stepping down into the open plan kitchen, sitting/dining room, with double doors into the garden at the far end,. The sitting room benefits from a large window overlooking the garden and provides ample room for a family dining table. The kitchen comprises a modern range of units with granite work tops over, integrated Neff appliances including dishwasher, induction hob, ovens/microwave plus a pull out larder and utility cupboard. There is space for a washing machine and upright fridge/freezer. A breakfast bar area is situated adjacent to the doors to the garden. Oak flooring is laid throughout the open plan area.