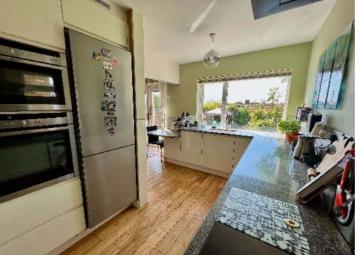

From the light and spacious, open entrance hall, doors lead to a double bedroom/study and family bathroom (comprising of a modern white suite), stepping down into the open plan kitchen, sitting/dining room, with double doors into the garden at the far end,. The sitting room benefits from a large window overlooking the garden and provides ample room for a family dining table. The kitchen comprises a modern range of units with granite work tops over, integrated Neff appliances including dishwasher, induction hob, ovens/microwave plus a pull out larder and utility cupboard. There is space for a washing machine and upright fridge/freezer. A breakfast bar area is situated adjacent to the doors to the garden. Oak flooring is laid throughout the open plan area.