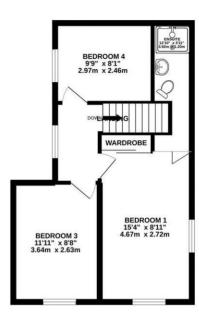

On the first floor landing, there are three good bedrooms and a large landing window, taking in the lovely elevated views, over adjacent roof tops to the Mendip Hills beyond. This view is also enjoyed by the third bedroom. Bedroom one is at the front, having a range of built in wardrobes and a door into the en-suite shower room. Bedroom two has a window to the side.

#### hollandandodam.co.uk

- Individual detached family house, within a level walk of the High Street, offering flexible accommodation and affording an elevated position
- On the ground floor, there is a sitting/dining room, kitchen, bathroom, and the fourth bedroom
- The entrance hall, is light and airy, with doors at the far end opening to the patio and garden
- On the first floor, there are three good bedrooms, with the master bedroom being en-suite
- Delightful far reaching westerly views towards the Mendips from the landing and the third bedroom
- At the front, there is plenty of driveway parking to the single garage, as well as an attractive landscaped garden
- The rear garden and patio enjoy a lovely sunny aspect, and includes a useful studio/home office plus timber garden shed
- The property is well insulated, benefitting from full gas central heating, double glazed UPVC windows throughout, and a composite front door.

### hollandandodam.co.uk

Whilst every attempt has been made to ensure the accuracy of the flooplan contained here, measurements of doors, windows, rooms and any other Hems are agrosmatile at an or seponshilly is taken for any error, omission or mis-statement. This plan is for illustrative purposes only and should be used as such by any prospective purchaser. The services, systems and appliances shown have not been tested and no guarantee as to their operability or efficiency can be given. Made with Netropic & 2022.