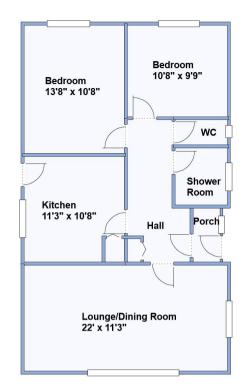

## Accommodation and approximate room sizes:

- Enclosed Entrance Porch
- Spacious Hall: Airing cupboard. Hatch to insulated, part boarded roof space with ladder fitted.
- Lounge/Dining Room: Feature fireplace. Large picture window to front aspect with custom fitter shutter blinds.
- Kitchen/Breakfast Room: Range of floor and wall cupboards. Built-in oven, gas hob & cooker hood. Space for tall fridge/freezer & washing machine. Breakfast bar. Cupboard housing warm air gas boiler. Door to garden.
- Bedroom 1: PVCu double-glazed window to rear aspect.
- Bedroom 2: PVCu double-glazed window to rear aspect.
- Shower Room: Corner shower cubicle with Mira shower unit. Pedestal wash basin. Fitted storage cupboard. Chrome heated towel rail.
- Separate WC
- Gas Warm Air Central Heating (system untested)
- PVCu Double-Glazing, Part PVCu fascias & gutters
- Solar Panel for hot water (untested)
- Rear Garden: Small private patio garden the summerhouse & 3 garden sheds. Outside tap. Side gate.
- Wide Driveway providing ample off-road parking.
- 2 Lock-up Garages: with electric & light.
- Council Tax Band 'D'
- Energy Rating 'E'

This drawing has been prepared for diagrammatic purposes only. Not to scale.