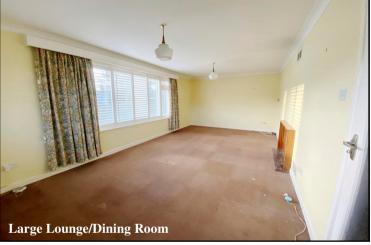

## Accommodation and approximate room sizes:

- Enclosed Entrance Porch
- Spacious Hall: Airing cupboard. Hatch to insulated, part boarded roof space with ladder fitted.
- Lounge/Dining Room: Feature fireplace. Large picture window to front aspect with custom fitter shutter blinds.
- Kitchen/Breakfast Room: Range of floor and wall cupboards. Built-in oven, gas hob & cooker hood. Space for tall fridge/freezer & washing machine. Breakfast bar. Cupboard housing warm air gas boiler. Door to garden.
- Bedroom 1: PVCu double-glazed window to rear aspect.
- Bedroom 2: PVCu double-glazed window to rear aspect.
- Shower Room: Corner shower cubicle with Mira shower unit. Pedestal wash basin. Fitted storage cupboard. Chrome heated towel rail.
- Separate WC
- Gas Warm Air Central Heating (system untested)
- PVCu Double-Glazing, Part PVCu fascias & gutters
- Solar Panel for hot water (untested)
- Rear Garden: Small private patio garden the summerhouse & 3 garden sheds. Outside tap. Side gate.
- Wide Driveway providing ample off-road parking.
- 2 Lock-up Garages: with electric & light.
- Council Tax Band 'D'
- Energy Rating 'E'