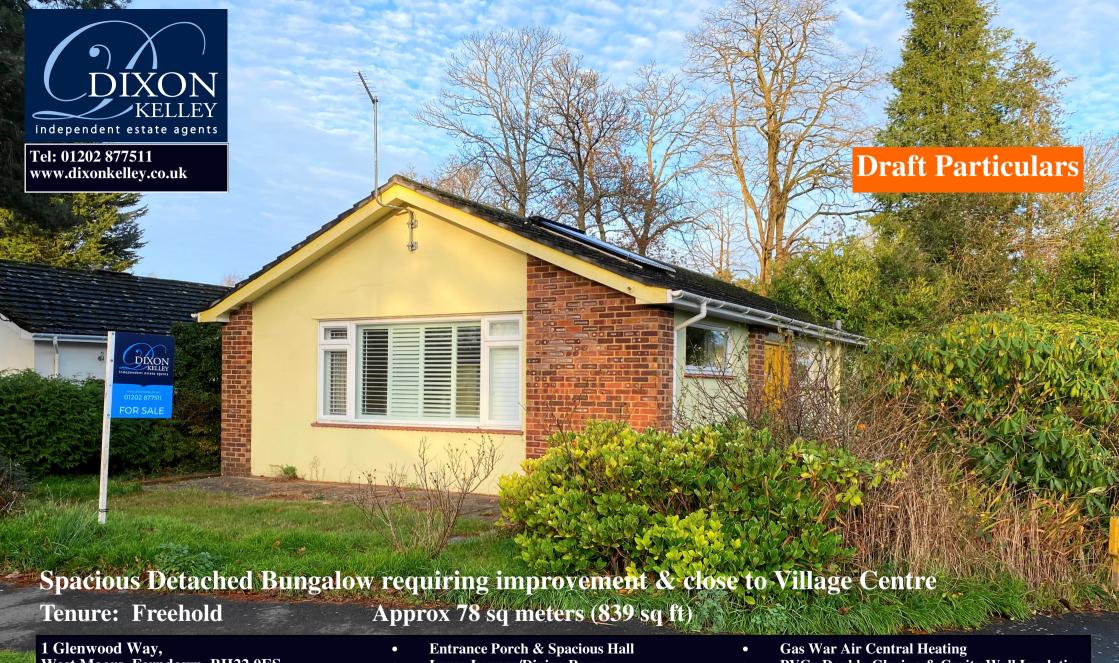

West Moors, Ferndown. BH22 0ES

Price £370,000

- Large Lounge/Dining Room
- Kitchen/Breakfast Room
- 2 Double Bedrooms
- **Shower Room & Separate WC**
- **Corner Plot with Private Garden**

- PVCu Double-Glazing & Cavity Wall Insulation
- **Driveway & 2 GARAGES**
- **Close to Shops & Services**
- Near to Wooded Walks
- No Chain!

Spacious 2-bedroom detached bungalow requiring modernisation & occupying an ideal location close West Moors village centre & a short walk to protected forest walks. Nearby are the larger towns of Ferndown, Ringwood & Wimborne and the seaside resorts of Bournemouth & Poole are both around a 20 minute drive. The property offers well-planned accommodation including a large lounge/dining room & 2-generous bedrooms. Outside, the bungalow is set on a corner plot, has ample 'off-road' parking, 2-lock-up Garage & a private patio garden. Viewing recommended!