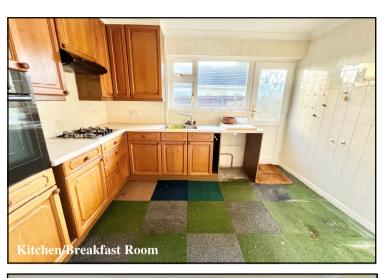

## Accommodation and approximate room sizes:

- Enclosed Entrance Porch
- Spacious Hall: Airing cupboard. Hatch to insulated, part boarded roof space with ladder fitted.
- Lounge/Dining Room: Feature fireplace. Large picture window to front aspect with custom fitter shutter blinds.
- Kitchen/Breakfast Room: Range of floor and wall cupboards. Built-in oven, gas hob & cooker hood. Space for tall fridge/freezer & washing machine. Breakfast bar. Cupboard housing warm air gas boiler. Door to garden.
- Bedroom 1: PVCu double-glazed window to rear aspect.
- Bedroom 2: PVCu double-glazed window to rear aspect.
- Shower Room: Corner shower cubicle with Mira shower unit. Pedestal wash basin. Fitted storage cupboard. Chrome heated towel rail.
- Separate WC
- Gas Warm Air Central Heating (system untested)
- PVCu Double-Glazing, Part PVCu fascias & gutters
- Solar Panel for hot water (untested)
- Rear Garden: Small private patio garden the summerhouse & 3 garden sheds. Outside tap. Side gate.
- Wide Driveway providing ample off-road parking.
- 2 Lock-up Garages: with electric & light.
- Council Tax Band 'D'
- Energy Rating 'E'