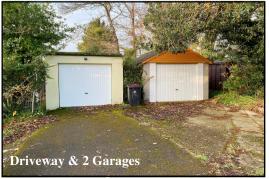

## Accommodation and approximate room sizes:

- Enclosed Entrance Porch
- Spacious Hall: Airing cupboard. Hatch to insulated, part boarded roof space with ladder fitted.
- Lounge/Dining Room: Feature fireplace. Large picture window to front aspect with custom fitter shutter blinds.
- Kitchen/Breakfast Room: Range of floor and wall cupboards. Built-in oven, gas hob & cooker hood. Space for tall fridge/freezer & washing machine. Breakfast bar. Cupboard housing warm air gas boiler. Door to garden.
- Bedroom 1: PVCu double-glazed window to rear aspect.
- Bedroom 2: PVCu double-glazed window to rear aspect.
- Shower Room: Corner shower cubicle with Mira shower unit. Pedestal wash basin. Fitted storage cupboard. Chrome heated towel rail.
- Separate WC
- Gas Warm Air Central Heating (system untested)
- PVCu Double-Glazing, Part PVCu fascias & gutters
- Solar Panel for hot water (untested)
- Rear Garden: Small private patio garden the summerhouse & 3 garden sheds. Outside tap. Side gate.
- Wide Driveway providing ample off-road parking.
- 2 Lock-up Garages: with electric & light.
- Council Tax Band 'D'
- Energy Rating 'E'