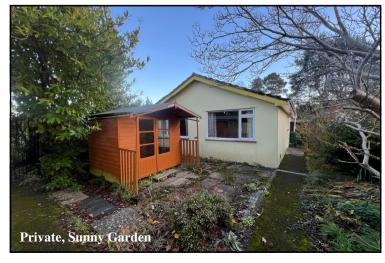

## Accommodation and approximate room sizes:

- Enclosed Entrance Porch
- Spacious Hall: Airing cupboard. Hatch to insulated, part boarded roof space with ladder fitted.
- Lounge/Dining Room: Feature fireplace. Large picture window to front aspect with custom fitter shutter blinds.
- Kitchen/Breakfast Room: Range of floor and wall cupboards. Built-in oven, gas hob & cooker hood. Space for tall fridge/freezer & washing machine. Breakfast bar. Cupboard housing warm air gas boiler. Door to garden.
- Bedroom 1: PVCu double-glazed window to rear aspect.
- Bedroom 2: PVCu double-glazed window to rear aspect.
- Shower Room: Corner shower cubicle with Mira shower unit. Pedestal wash basin. Fitted storage cupboard. Chrome heated towel rail.
- Separate WC
- Gas Warm Air Central Heating (system untested)
- PVCu Double-Glazing, Part PVCu fascias & gutters
- Solar Panel for hot water (untested)
- Rear Garden: Small private patio garden the summerhouse & 3 garden sheds. Outside tap. Side gate.
- Wide Driveway providing ample off-road parking.
- 2 Lock-up Garages: with electric & light.
- Council Tax Band 'D'
- Energy Rating 'E'