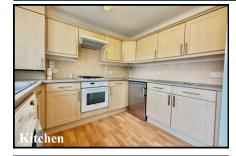

### Accommodation & approximate room dimensions:

A 2-bedroom home currently arranged as 1 bedroom.

- 'Tingdene Park Home' 2003
- Kitchen: approx 10'4" x 9'5". Range of floor and wall cupboards. Built in oven & hob with cooker hood over (untested). Cupboard housing Worcester combination boiler (untested). Plumbing for washing machine. Space for fridge.
- Lounge/Dining Room: approx 19'6" x 11'3" max. Feature fireplace. PVCu double glazed bay window. Double doors to front aspect.
- **Inner Hall**
- Double Bedroom: approx 19'6" x 8'1". (formerly 2 bedrooms). Built in wardrobes and centre drawer unit.
- Shower Room: Double sized shower cubicle with thermostatic shower fitted (untested). Pedestal wash basin & WC. Airing cupboard.
- **PVCu Double Glazing**
- Gas Central Heating (system untested)
- Patio Garden with Shed
- Parking on a rental basis subject to availability
- Age Restriction 55+ No Pets Allowed