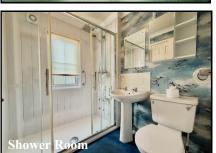

### Accommodation & approximate room dimensions:

A 2-bedroom home currently arranged as 1 bedroom.

- 'Tingdene Park Home' 2003
- Kitchen: approx 10'4" x 9'5". Range of floor and wall cupboards. Built in oven & hob with cooker hood over (untested). Cupboard housing Worcester combination boiler (untested). Plumbing for washing machine. Space for fridge.
- Lounge/Dining Room: approx 19'6" x 11'3" max. Feature fireplace. PVCu double glazed bay window. Double doors to front aspect.
- **Inner Hall**
- Double Bedroom: approx 19'6" x 8'1". (formerly 2 bedrooms). Built in wardrobes and centre drawer unit.
- Shower Room: Double sized shower cubicle with thermostatic shower fitted (untested). Pedestal wash basin & WC. Airing cupboard.
- **PVCu Double Glazing**
- Gas Central Heating (system untested)
- Patio Garden with Shed
- Parking on a rental basis subject to availability
- Age Restriction 55+ No Pets Allowed