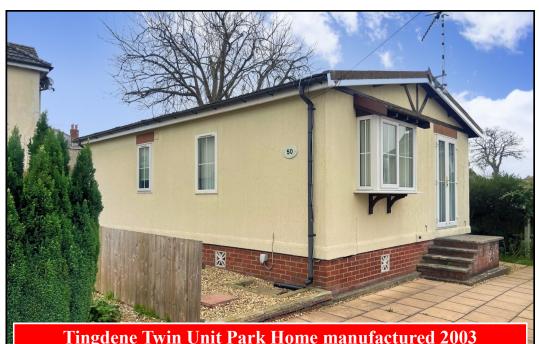

#### 50 Doveshill Park, Barnes Road, Ensbury Park, Bournemouth. BH10 5AJ

This drawing has been prepared for diagrammatic

1-Bedroom Park Home - approx 28' x 20'

### Accommodation & approximate room dimensions:

A 2-bedroom home currently arranged as 1 bedroom.

- 'Tingdene Park Home' 2003
- Kitchen: approx 10'4" x 9'5". Range of floor and wall cupboards. Built in oven & hob with cooker hood over (untested). Cupboard housing Worcester combination boiler (untested). Plumbing for washing machine. Space for fridge.
- Lounge/Dining Room: approx 19'6" x 11'3" max. Feature fireplace. PVCu double glazed bay window. Double doors to front aspect.
- **Inner Hall**
- Double Bedroom: approx 19'6" x 8'1". (formerly 2 bedrooms). Built in wardrobes and centre drawer unit.
- Shower Room: Double sized shower cubicle with thermostatic shower fitted (untested). Pedestal wash basin & WC. Airing cupboard.
- **PVCu Double Glazing**
- Gas Central Heating (system untested)
- Patio Garden with Shed
- Parking on a rental basis subject to availability
- Age Restriction 55+ No Pets Allowed