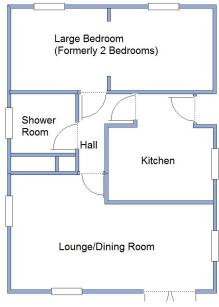

### Accommodation & approximate room dimensions:

A 2-bedroom home currently arranged as 1 bedroom.

- 'Tingdene Park Home' 2003
- Kitchen: approx 10'4" x 9'5". Range of floor and wall cupboards. Built in oven & hob with cooker hood over (untested). Cupboard housing Worcester combination boiler (untested). Plumbing for washing machine. Space for fridge.
- Lounge/Dining Room: approx 19'6" x 11'3" max. Feature fireplace. PVCu double glazed bay window. Double doors to front aspect.
- **Inner Hall**
- Double Bedroom: approx 19'6" x 8'1". (formerly 2 bedrooms). Built in wardrobes and centre drawer unit.
- Shower Room: Double sized shower cubicle with thermostatic shower fitted (untested). Pedestal wash basin & WC. Airing cupboard.
- **PVCu Double Glazing**
- Gas Central Heating (system untested)
- Patio Garden with Shed
- Parking on a rental basis subject to availability
- Age Restriction 55+ No Pets Allowed

# The Propert

Lounge

purpose only. Not to scale