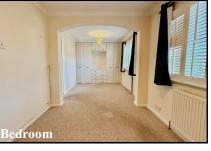

### Accommodation & approximate room dimensions:

A 2-bedroom home currently arranged as 1 bedroom.

- 'Tingdene Park Home' 2003
- Kitchen: approx 10'4" x 9'5". Range of floor and wall cupboards. Built in oven & hob with cooker hood over (untested). Cupboard housing Worcester combination boiler (untested). Plumbing for washing machine. Space for fridge.
- Lounge/Dining Room: approx 19'6" x 11'3" max. Feature fireplace. PVCu double glazed bay window. Double doors to front aspect.
- **Inner Hall**
- Double Bedroom: approx 19'6" x 8'1". (formerly 2 bedrooms). Built in wardrobes and centre drawer unit.
- Shower Room: Double sized shower cubicle with thermostatic shower fitted (untested). Pedestal wash basin & WC. Airing cupboard.
- **PVCu Double Glazing**
- Gas Central Heating (system untested)
- Patio Garden with Shed
- Parking on a rental basis subject to availability
- Age Restriction 55+ No Pets Allowed