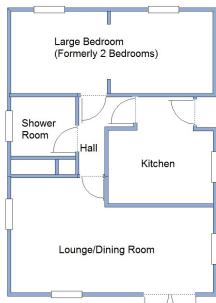

### 1-Bedroom Park Home - approx 28' x 20'

Accommodation & approximate room dimensions: A 2-bedroom home currently arranged as 1 bedroom.

- 'Tingdene Park Home' 2003
- Kitchen: approx 10'4" x 9'5". Range of floor and wall cupboards. Built in oven & hob with cooker hood over (untested). Cupboard housing Worcester combination boiler (untested). Plumbing for washing machine. Space for fridge.
- Lounge/Dining Room: approx 19'6" x 11'3" max.
  Feature fireplace. PVCu double glazed bay window.
  Double doors to front aspect.
- Inner Hall
- Double Bedroom: approx 19'6" x 8'1". (formerly 2 bedrooms). Built in wardrobes and centre drawer unit.
- Shower Room: Double sized shower cubicle with thermostatic shower fitted (untested). Pedestal wash basin & WC. Airing cupboard.
- PVCu Double Glazing
- Gas Central Heating (system untested)
- Patio Garden with Shed
- Parking on a rental basis subject to availability
- Age Restriction 55+ No Pets Allowed