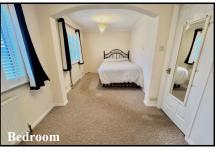

### 1-Bedroom Park Home - approx 28' x 20'

Accommodation & approximate room dimensions: A 2-bedroom home currently arranged as 1 bedroom.

- 'Tingdene Park Home' 2003
- Kitchen: approx 10'4" x 9'5". Range of floor and wall cupboards. Built in oven & hob with cooker hood over (untested). Cupboard housing Worcester combination boiler (untested). Plumbing for washing machine. Space for fridge.
- Lounge/Dining Room: approx 19'6" x 11'3" max.
  Feature fireplace. PVCu double glazed bay window.
  Double doors to front aspect.
- Inner Hall
- Double Bedroom: approx 19'6" x 8'1". (formerly 2 bedrooms). Built in wardrobes and centre drawer unit.
- Shower Room: Double sized shower cubicle with thermostatic shower fitted (untested). Pedestal wash basin & WC. Airing cupboard.
- PVCu Double Glazing
- Gas Central Heating (system untested)
- Patio Garden with Shed
- Parking on a rental basis subject to availability
- Age Restriction 55+ No Pets Allowed