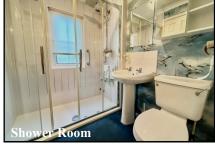

### 1-Bedroom Park Home - approx 28' x 20'

Accommodation & approximate room dimensions: A 2-bedroom home currently arranged as 1 bedroom.

- 'Tingdene Park Home' 2003
- Kitchen: approx 10'4" x 9'5". Range of floor and wall cupboards. Built in oven & hob with cooker hood over (untested). Cupboard housing Worcester combination boiler (untested). Plumbing for washing machine. Space for fridge.
- Lounge/Dining Room: approx 19'6" x 11'3" max.
  Feature fireplace. PVCu double glazed bay window.
  Double doors to front aspect.
- Inner Hall
- Double Bedroom: approx 19'6" x 8'1". (formerly 2 bedrooms). Built in wardrobes and centre drawer unit.
- Shower Room: Double sized shower cubicle with thermostatic shower fitted (untested). Pedestal wash basin & WC. Airing cupboard.
- PVCu Double Glazing
- Gas Central Heating (system untested)
- Patio Garden with Shed
- Parking on a rental basis subject to availability
- Age Restriction 55+ No Pets Allowed