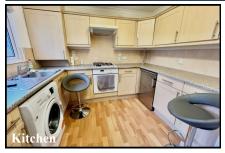

### 1-Bedroom Park Home - approx 28' x 20'

Accommodation & approximate room dimensions: A 2-bedroom home currently arranged as 1 bedroom.

- 'Tingdene Park Home' 2003
- Kitchen: approx 10'4" x 9'5". Range of floor and wall cupboards. Built in oven & hob with cooker hood over (untested). Cupboard housing Worcester combination boiler (untested). Plumbing for washing machine. Space for fridge.
- Lounge/Dining Room: approx 19'6" x 11'3" max.
  Feature fireplace. PVCu double glazed bay window.
  Double doors to front aspect.
- Inner Hall
- Double Bedroom: approx 19'6" x 8'1". (formerly 2 bedrooms). Built in wardrobes and centre drawer unit.
- Shower Room: Double sized shower cubicle with thermostatic shower fitted (untested). Pedestal wash basin & WC. Airing cupboard.
- PVCu Double Glazing
- Gas Central Heating (system untested)
- Patio Garden with Shed
- Parking on a rental basis subject to availability
- Age Restriction 55+ No Pets Allowed