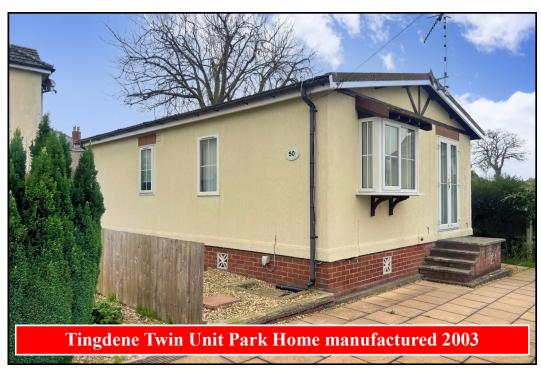

### 1-Bedroom Park Home - approx 28' x 20'

Accommodation & approximate room dimensions: A 2-bedroom home currently arranged as 1 bedroom.

- 'Tingdene Park Home' 2003
- Kitchen: approx 10'4" x 9'5". Range of floor and wall cupboards. Built in oven & hob with cooker hood over (untested). Cupboard housing Worcester combination boiler (untested). Plumbing for washing machine. Space for fridge.
- Lounge/Dining Room: approx 19'6" x 11'3" max.
  Feature fireplace. PVCu double glazed bay window.
  Double doors to front aspect.
- Inner Hall
- Double Bedroom: approx 19'6" x 8'1". (formerly 2 bedrooms). Built in wardrobes and centre drawer unit.
- Shower Room: Double sized shower cubicle with thermostatic shower fitted (untested). Pedestal wash basin & WC. Airing cupboard.
- PVCu Double Glazing
- Gas Central Heating (system untested)
- Patio Garden with Shed
- Parking on a rental basis subject to availability
- Age Restriction 55+ No Pets Allowed