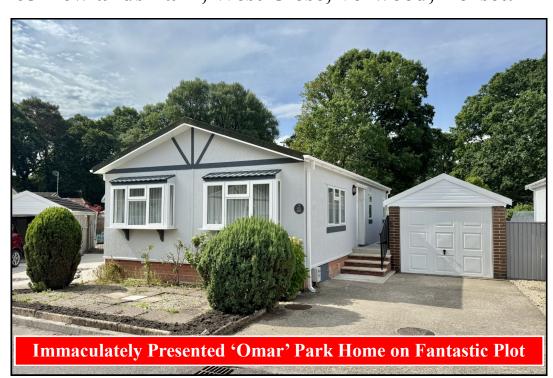

### 65 Dewlands Park, West Close, Verwood, Dorset. BH31 6PR

This drawing has been prepared for diagrammatic purpose only. Not to scale

### 2 Bedroom Park Home approx 36' x 20'

Accommodation & approximate room dimensions:

- Omar 2001
- Entrance Hall: Hatch to roof with ladder fitted.
- Kitchen: approx 12'2" x 9'2" max. Range of floor and wall cupboards. Freestanding cooker, tall fridge/freezer & washing machine. Cupboard housing gas fired Worcester combination boiler (untested). Breakfast bar with stools. Door to garden. (appliances untested)
- Lounge/Dining Room: approx 19'3" x 16'0" max overall. Feature fireplace. Bay window.
- Bedroom 1: approx 10'6" x 9'2". Walk in wardrobe
- En-Suite Shower Room: Thermostatic shower, WC & vanity wash basin.
- Bedroom 2: approx 10'6" x 9'4". Fitted wardrobes. Double doors to raised deck.
- Wet Room: Thermostatic shower fitted, Wash basin & WC.
- Large Sunny Garden laid to patio. Shed and space for green house.
- PVCu Double Glazing
- Gas Central Heating
- Garage with power, lighting & space for tumble dryer.
  Wide driveway
- Age Restriction 50+ Pets Considered