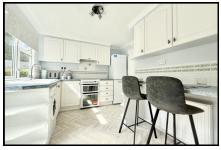

### 2 Bedroom Park Home approx 36' x 20'

Accommodation & approximate room dimensions:

- Omar 2001
- Entrance Hall: Hatch to roof with ladder fitted.
- Kitchen: approx 12'2" x 9'2" max. Range of floor and wall cupboards. Freestanding cooker, tall fridge/freezer & washing machine. Cupboard housing gas fired Worcester combination boiler (untested). Breakfast bar with stools. Door to garden. (appliances untested)
- Lounge/Dining Room: approx 19'3" x 16'0" max overall. Feature fireplace. Bay window.
- Bedroom 1: approx 10'6" x 9'2". Walk in wardrobe
- En-Suite Shower Room: Thermostatic shower, WC & vanity wash basin.
- Bedroom 2: approx 10'6" x 9'4". Fitted wardrobes. Double doors to raised deck.
- Wet Room: Thermostatic shower fitted, Wash basin & WC.
- Large Sunny Garden laid to patio. Shed and space for green house.
- PVCu Double Glazing
- Gas Central Heating
- Garage with power, lighting & space for tumble dryer.
  Wide driveway
- Age Restriction 50+ Pets Considered