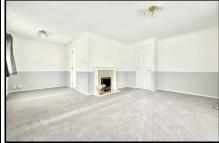

### 2 Bedroom Park Home approx 36' x 20'

Accommodation & approximate room dimensions:

- Omar 2001
- Entrance Hall: Hatch to roof with ladder fitted.
- Kitchen: approx 12'2" x 9'2" max. Range of floor and wall cupboards. Freestanding cooker, tall fridge/freezer & washing machine. Cupboard housing gas fired Worcester combination boiler (untested). Breakfast bar with stools. Door to garden. (appliances untested)
- Lounge/Dining Room: approx 19'3" x 16'0" max overall. Feature fireplace. Bay window.
- Bedroom 1: approx 10'6" x 9'2". Walk in wardrobe
- En-Suite Shower Room: Thermostatic shower, WC & vanity wash basin.
- Bedroom 2: approx 10'6" x 9'4". Fitted wardrobes. Double doors to raised deck.
- Wet Room: Thermostatic shower fitted, Wash basin & WC.
- Large Sunny Garden laid to patio. Shed and space for green house.
- PVCu Double Glazing
- Gas Central Heating
- Garage with power, lighting & space for tumble dryer.
  Wide driveway
- Age Restriction 50+ Pets Considered