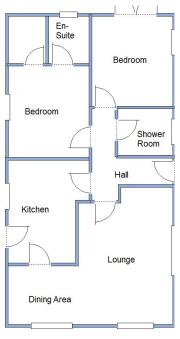

### 65 Dewlands Park, West Close, Verwood, Dorset. BH31 6PR

This drawing has been prepared for diagrammatic purpose only. Not to scale

### 2 Bedroom Park Home approx 36' x 20'

Accommodation & approximate room dimensions:

- Omar 2001
- Entrance Hall: Hatch to roof with ladder fitted.
- Kitchen: approx 12'2" x 9'2" max. Range of floor and wall cupboards. Freestanding cooker, tall fridge/freezer & washing machine. Cupboard housing gas fired Worcester combination boiler (untested). Breakfast bar with stools. Door to garden. (appliances untested)
- Lounge/Dining Room: approx 19'3" x 16'0" max overall. Feature fireplace. Bay window.
- Bedroom 1: approx 10'6" x 9'2". Walk in wardrobe
- En-Suite Shower Room: Thermostatic shower, WC & vanity wash basin.
- Bedroom 2: approx 10'6" x 9'4". Fitted wardrobes. Double doors to raised deck.
- Wet Room: Thermostatic shower fitted, Wash basin & WC.
- Large Sunny Garden laid to patio. Shed and space for green house.
- PVCu Double Glazing
- Gas Central Heating
- Garage with power, lighting & space for tumble dryer.
  Wide driveway
- Age Restriction 50+ Pets Considered