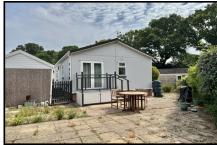

### 2 Bedroom Park Home approx 36' x 20'

Accommodation & approximate room dimensions:

- Omar 2001
- Entrance Hall: Hatch to roof with ladder fitted.
- Kitchen: approx 12'2" x 9'2" max. Range of floor and wall cupboards. Freestanding cooker, tall fridge/freezer & washing machine. Cupboard housing gas fired Worcester combination boiler (untested). Breakfast bar with stools. Door to garden. (appliances untested)
- Lounge/Dining Room: approx 19'3" x 16'0" max overall. Feature fireplace. Bay window.
- Bedroom 1: approx 10'6" x 9'2". Walk in wardrobe
- En-Suite Shower Room: Thermostatic shower, WC & vanity wash basin.
- Bedroom 2: approx 10'6" x 9'4". Fitted wardrobes. Double doors to raised deck.
- Wet Room: Thermostatic shower fitted, Wash basin & WC.
- Large Sunny Garden laid to patio. Shed and space for green house.
- PVCu Double Glazing
- Gas Central Heating
- Garage with power, lighting & space for tumble dryer.
  Wide driveway
- Age Restriction 50+ Pets Considered