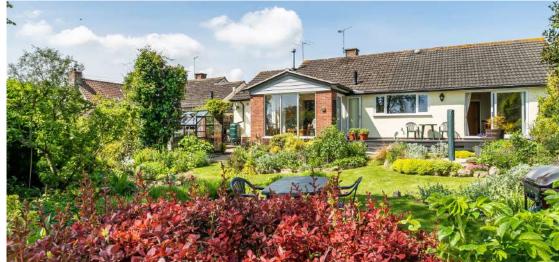

An immaculately presented and extended 3 bedroomed detached bungalow situated in this rural location with views over the surrounding countryside, enclosed garden to rear, garage and private gated driveway parking.

## **Features**

- Entrance Hall
- Living Room
- Garden Room with Velux windows and French doors to large decking area
- Utility Room with door to garden and garage
- Fitted Kitchen / Dining Room with sliding patio doors to large decking area
- Master Bedroom with Ensuite Shower Room
- Further Bedroom with fitted wardrobe
- Bedroom 3 / Study
- Shower Room
- Enclosed garden to rear with views over surrounding countryside
- Garage and driveway parking
- Oil fired central heating
- Double glazing
- Council tax band D
- What3words: ///whistling.scrapped.monopoly