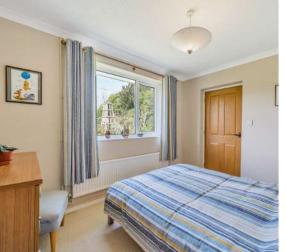

## **Features**

- Entrance Hall
- Living Room
- Garden Room with Velux windows and French doors to large decking area
- Utility Room with door to garden and garage
- Fitted Kitchen / Dining Room with sliding patio doors to large decking area
- Master Bedroom with Ensuite Shower Room
- Further Bedroom with fitted wardrobe
- Bedroom 3 / Study
- Shower Room
- Enclosed garden to rear with views over surrounding countryside
- Garage and driveway parking
- Oil fired central heating
- Double glazing
- Council tax band D
- What3words: ///whistling.scrapped.monopoly