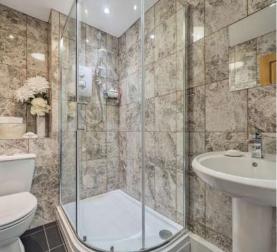

## **Features**

- Entrance Hall
- Living Room
- Garden Room with Velux windows and French doors to large decking area
- Utility Room with door to garden and garage
- Fitted Kitchen / Dining Room with sliding patio doors to large decking area
- Master Bedroom with Ensuite Shower Room
- Further Bedroom with fitted wardrobe
- Bedroom 3 / Study
- Shower Room
- Enclosed garden to rear with views over surrounding countryside
- Garage and driveway parking
- Oil fired central heating
- Double glazing
- Council tax band D
- What3words: ///whistling.scrapped.monopoly