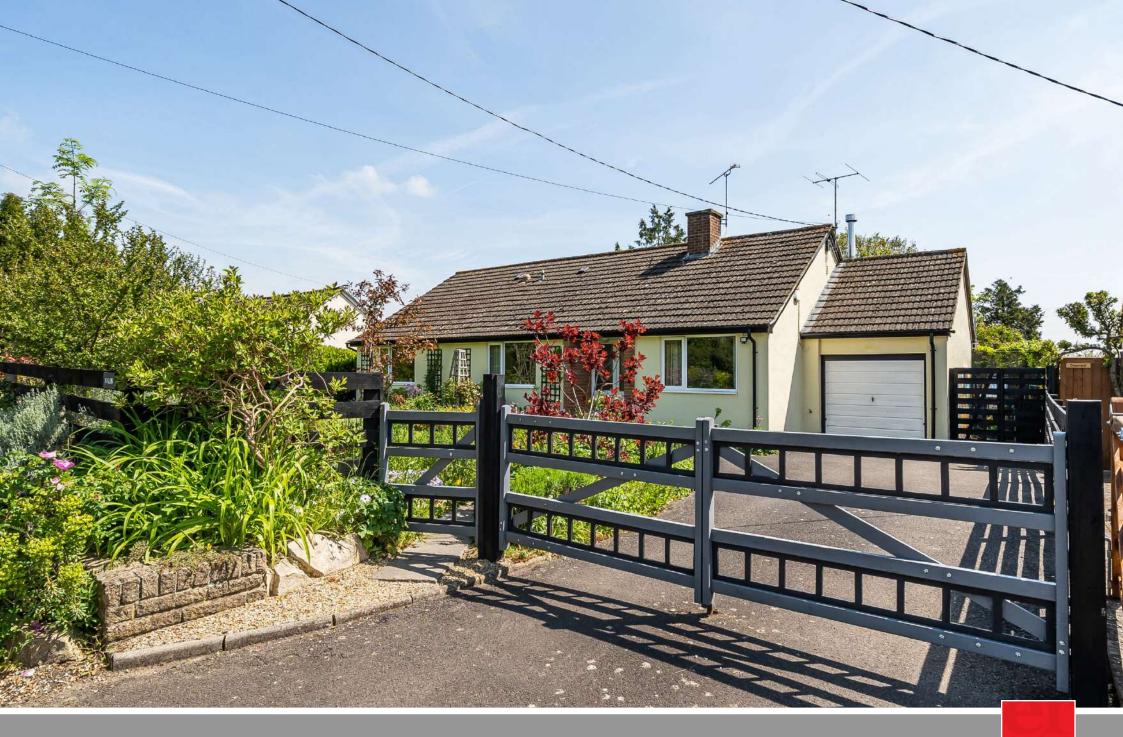

An immaculately presented and extended 3 bedroomed detached bungalow situated in this rural location with views over the surrounding countryside, enclosed garden to rear, garage and private gated driveway parking.

## **Features**

- Entrance Hall
- Living Room
- Garden Room with Velux windows and French doors to large decking area
- Utility Room with door to garden and garage
- Fitted Kitchen / Dining Room with sliding patio doors to large decking area
- Master Bedroom with Ensuite Shower Room
- Further Bedroom with fitted wardrobe
- Bedroom 3 / Study
- Shower Room
- Enclosed garden to rear with views over surrounding countryside
- Garage and driveway parking
- Oil fired central heating
- Double glazing
- Council tax band D
- What3words: ///whistling.scrapped.monopoly