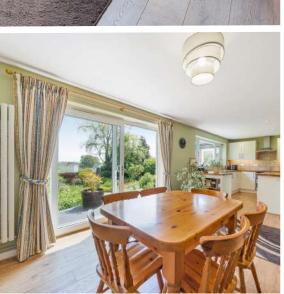

## **Features**

- Entrance Hall
- Living Room
- Garden Room with Velux windows and French doors to large decking area
- Utility Room with door to garden and garage
- Fitted Kitchen / Dining Room with sliding patio doors to large decking area
- Master Bedroom with Ensuite Shower Room
- Further Bedroom with fitted wardrobe
- Bedroom 3 / Study
- Shower Room
- Enclosed garden to rear with views over surrounding countryside
- Garage and driveway parking
- Oil fired central heating
- Double glazing
- Council tax band D
- What3words: ///whistling.scrapped.monopoly