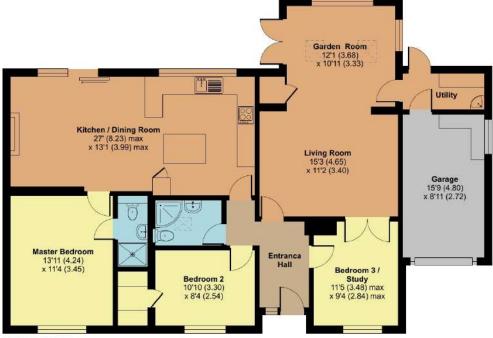

## Avalon, Slough Green, Taunton, TA3 5RR

**Z** 

Approximate Area = 1297 sq ft / 120.4 sq m Garage = 143 sq ft / 13.2 sq m Total = 1440 sq ft / 133.7 sq m

For identification only - Not to scale

**GROUND FLOOR** 

Floor plan produced in accordance with RICS Property Measurement Standards incorporating International Property Measurement Standards (IPMS2 Residential). © ntchecom 2024. Produced for Robert Cooney. REF: 1123613