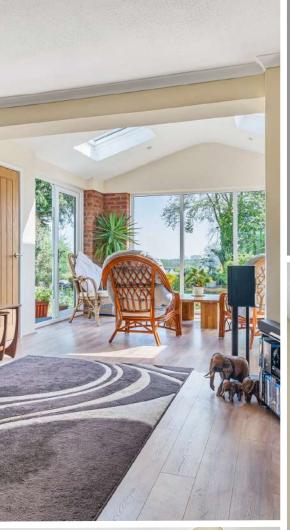

## **Features**

- Entrance Hall
- Living Room
- Garden Room with Velux windows and French doors to large decking area
- Utility Room with door to garden and garage
- Fitted Kitchen / Dining Room with sliding patio doors to large decking area
- Master Bedroom with Ensuite Shower Room
- Further Bedroom with fitted wardrobe
- Bedroom 3 / Study
- Shower Room
- Enclosed garden to rear with views over surrounding countryside
- Garage and driveway parking
- Oil fired central heating
- Double glazing
- Council tax band D
- What3words: ///whistling.scrapped.monopoly