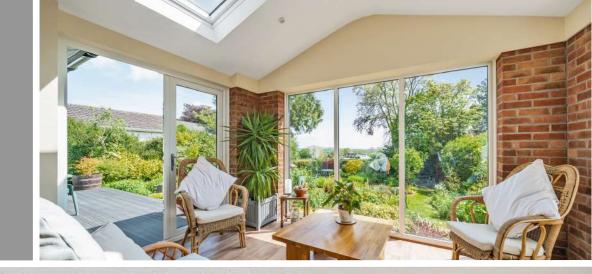

## **Features**

- Entrance Hall
- Living Room
- Garden Room with Velux windows and French doors to large decking area
- Utility Room with door to garden and garage
- Fitted Kitchen / Dining Room with sliding patio doors to large decking area
- Master Bedroom with Ensuite Shower Room
- Further Bedroom with fitted wardrobe
- Bedroom 3 / Study
- Shower Room
- Enclosed garden to rear with views over surrounding countryside
- Garage and driveway parking
- Oil fired central heating
- Double glazing
- Council tax band D
- What3words: ///whistling.scrapped.monopoly