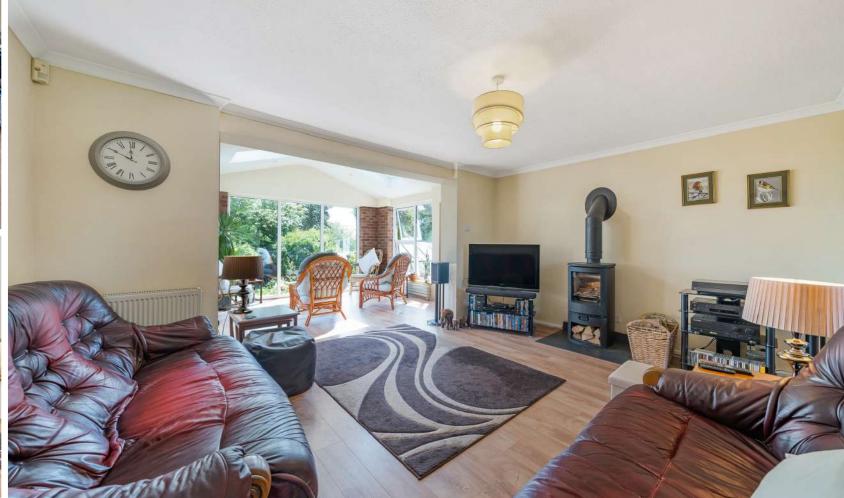

## **Features**

- Entrance Hall
- Living Room
- Garden Room with Velux windows and French doors to large decking area
- Utility Room with door to garden and garage
- Fitted Kitchen / Dining Room with sliding patio doors to large decking area
- Master Bedroom with Ensuite Shower Room
- Further Bedroom with fitted wardrobe
- Bedroom 3 / Study
- Shower Room
- Enclosed garden to rear with views over surrounding countryside
- Garage and driveway parking
- Oil fired central heating
- Double glazing
- Council tax band D
- What3words: ///whistling.scrapped.monopoly