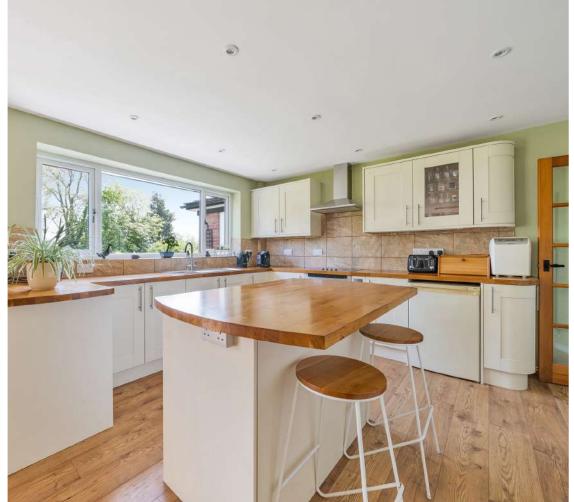

## **Features**

- Entrance Hall
- Living Room
- Garden Room with Velux windows and French doors to large decking area
- Utility Room with door to garden and garage
- Fitted Kitchen / Dining Room with sliding patio doors to large decking area
- Master Bedroom with Ensuite Shower Room
- Further Bedroom with fitted wardrobe
- Bedroom 3 / Study
- Shower Room
- Enclosed garden to rear with views over surrounding countryside
- Garage and driveway parking
- Oil fired central heating
- Double glazing
- Council tax band D
- What3words: ///whistling.scrapped.monopoly