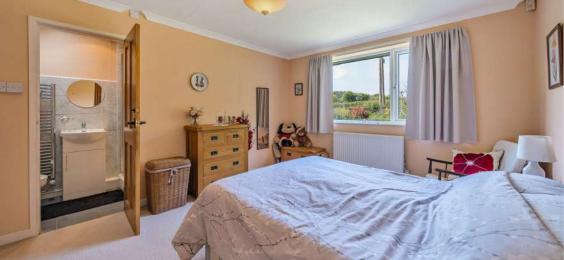

## **Features**

- Entrance Hall
- Living Room
- Garden Room with Velux windows and French doors to large decking area
- Utility Room with door to garden and garage
- Fitted Kitchen / Dining Room with sliding patio doors to large decking area
- Master Bedroom with Ensuite Shower Room
- Further Bedroom with fitted wardrobe
- Bedroom 3 / Study
- Shower Room
- Enclosed garden to rear with views over surrounding countryside
- Garage and driveway parking
- Oil fired central heating
- Double glazing
- Council tax band D
- What3words: ///whistling.scrapped.monopoly