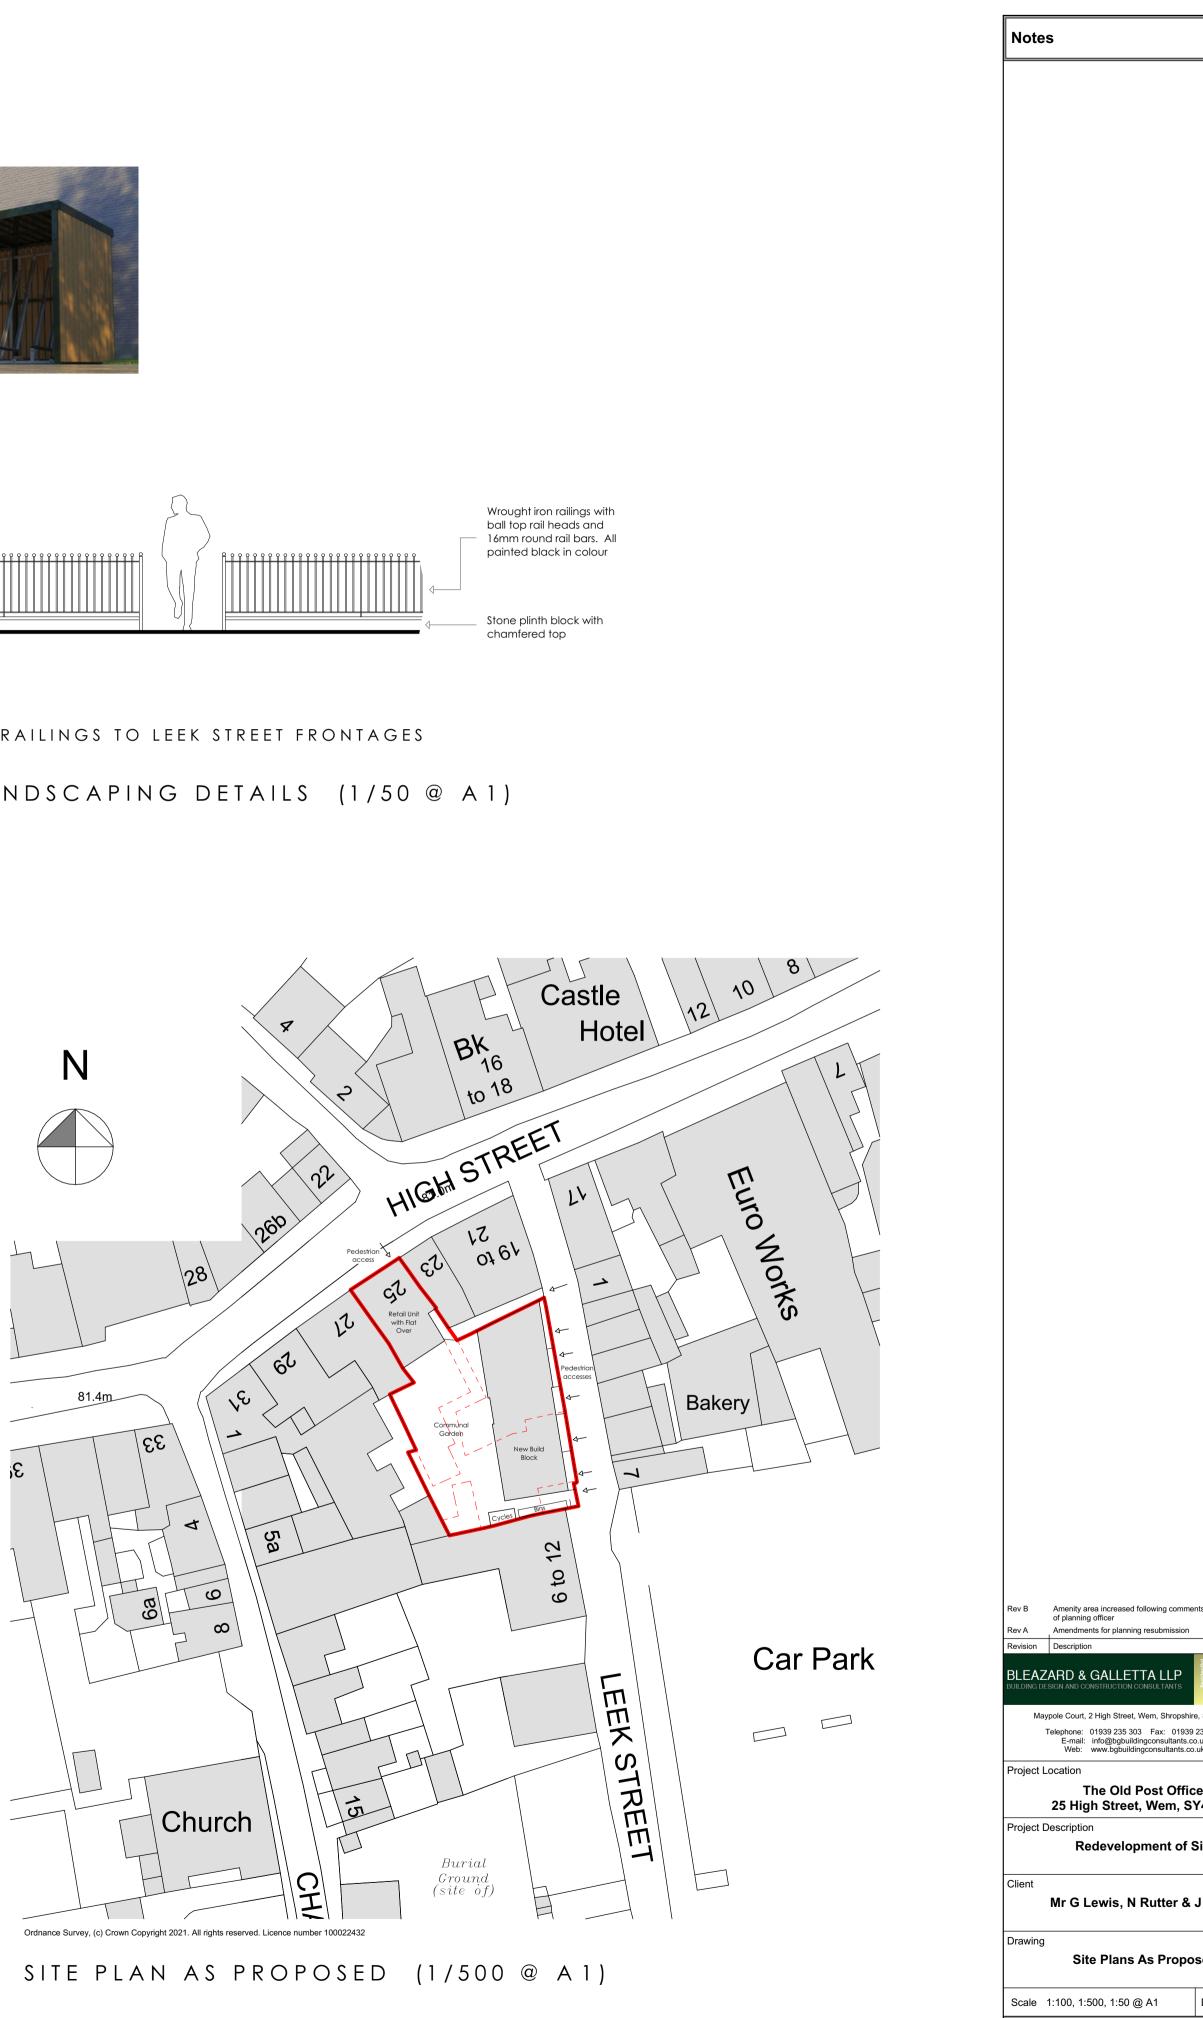

CYCLE STORE

ELEVATION OF RAILINGS TO LEEK STREET FRONTAGES TYPICAL LANDSCAPING DETAILS (1/50 @ A1)

| Rev B             | Amenity area increased following comments                                                                                                            | s Feb           | 2023             |                  |  |
|-------------------|------------------------------------------------------------------------------------------------------------------------------------------------------|-----------------|------------------|------------------|--|
| David             | of planning officer                                                                                                                                  |                 |                  |                  |  |
| Rev A<br>Revision | Amendments for planning resubmission Description                                                                                                     |                 | Dec 2022<br>Date |                  |  |
| BLEAZ             | ZARD & GALLETTA LLP<br>ESIGN AND CONSTRUCTION CONSULTANTS                                                                                            | Commercial      | Industrial       | Listed Buildings |  |
| Ma                | ypole Court, 2 High Street, Wem, Shropshire,                                                                                                         | SY4 5A          | A                |                  |  |
|                   | Telephone: 01939 235 303 Fax: 01939 23<br>E-mail: info@bgbuildingconsultants.co.u<br>Web: www.bgbuildingconsultants.co.ul                            | ık              |                  |                  |  |
| Project           | Location                                                                                                                                             |                 |                  |                  |  |
| -                 | The Old Post Office<br>25 High Street, Wem, SY                                                                                                       |                 | G                |                  |  |
| Project           | Description                                                                                                                                          |                 |                  |                  |  |
|                   | Redevelopment of Si                                                                                                                                  | te              |                  |                  |  |
| Client            | Mr G Lewis, N Rutter & J                                                                                                                             | Pag             | e.               |                  |  |
| Drawing           | Site Plans As Propos                                                                                                                                 | ed              |                  |                  |  |
| Scale             | 1:100, 1:500, 1:50 @ A1                                                                                                                              | Date            | Oct              | 2021             |  |
| Drawin            | g Number                                                                                                                                             |                 |                  |                  |  |
|                   | 2067 D 203B                                                                                                                                          |                 |                  |                  |  |
| GALLET<br>OR IN   | COPYRIGHT OF THIS DRAWING IS VESTED<br>TALLP AND CANNOT BE COPIED OR REPF<br>PART WITHOUT THEIR WRITTEN CONSEN<br>OM THIS DRAWING. REPORT ANY ERRORS | roduc<br>It. do | ED IN \<br>NOT S |                  |  |