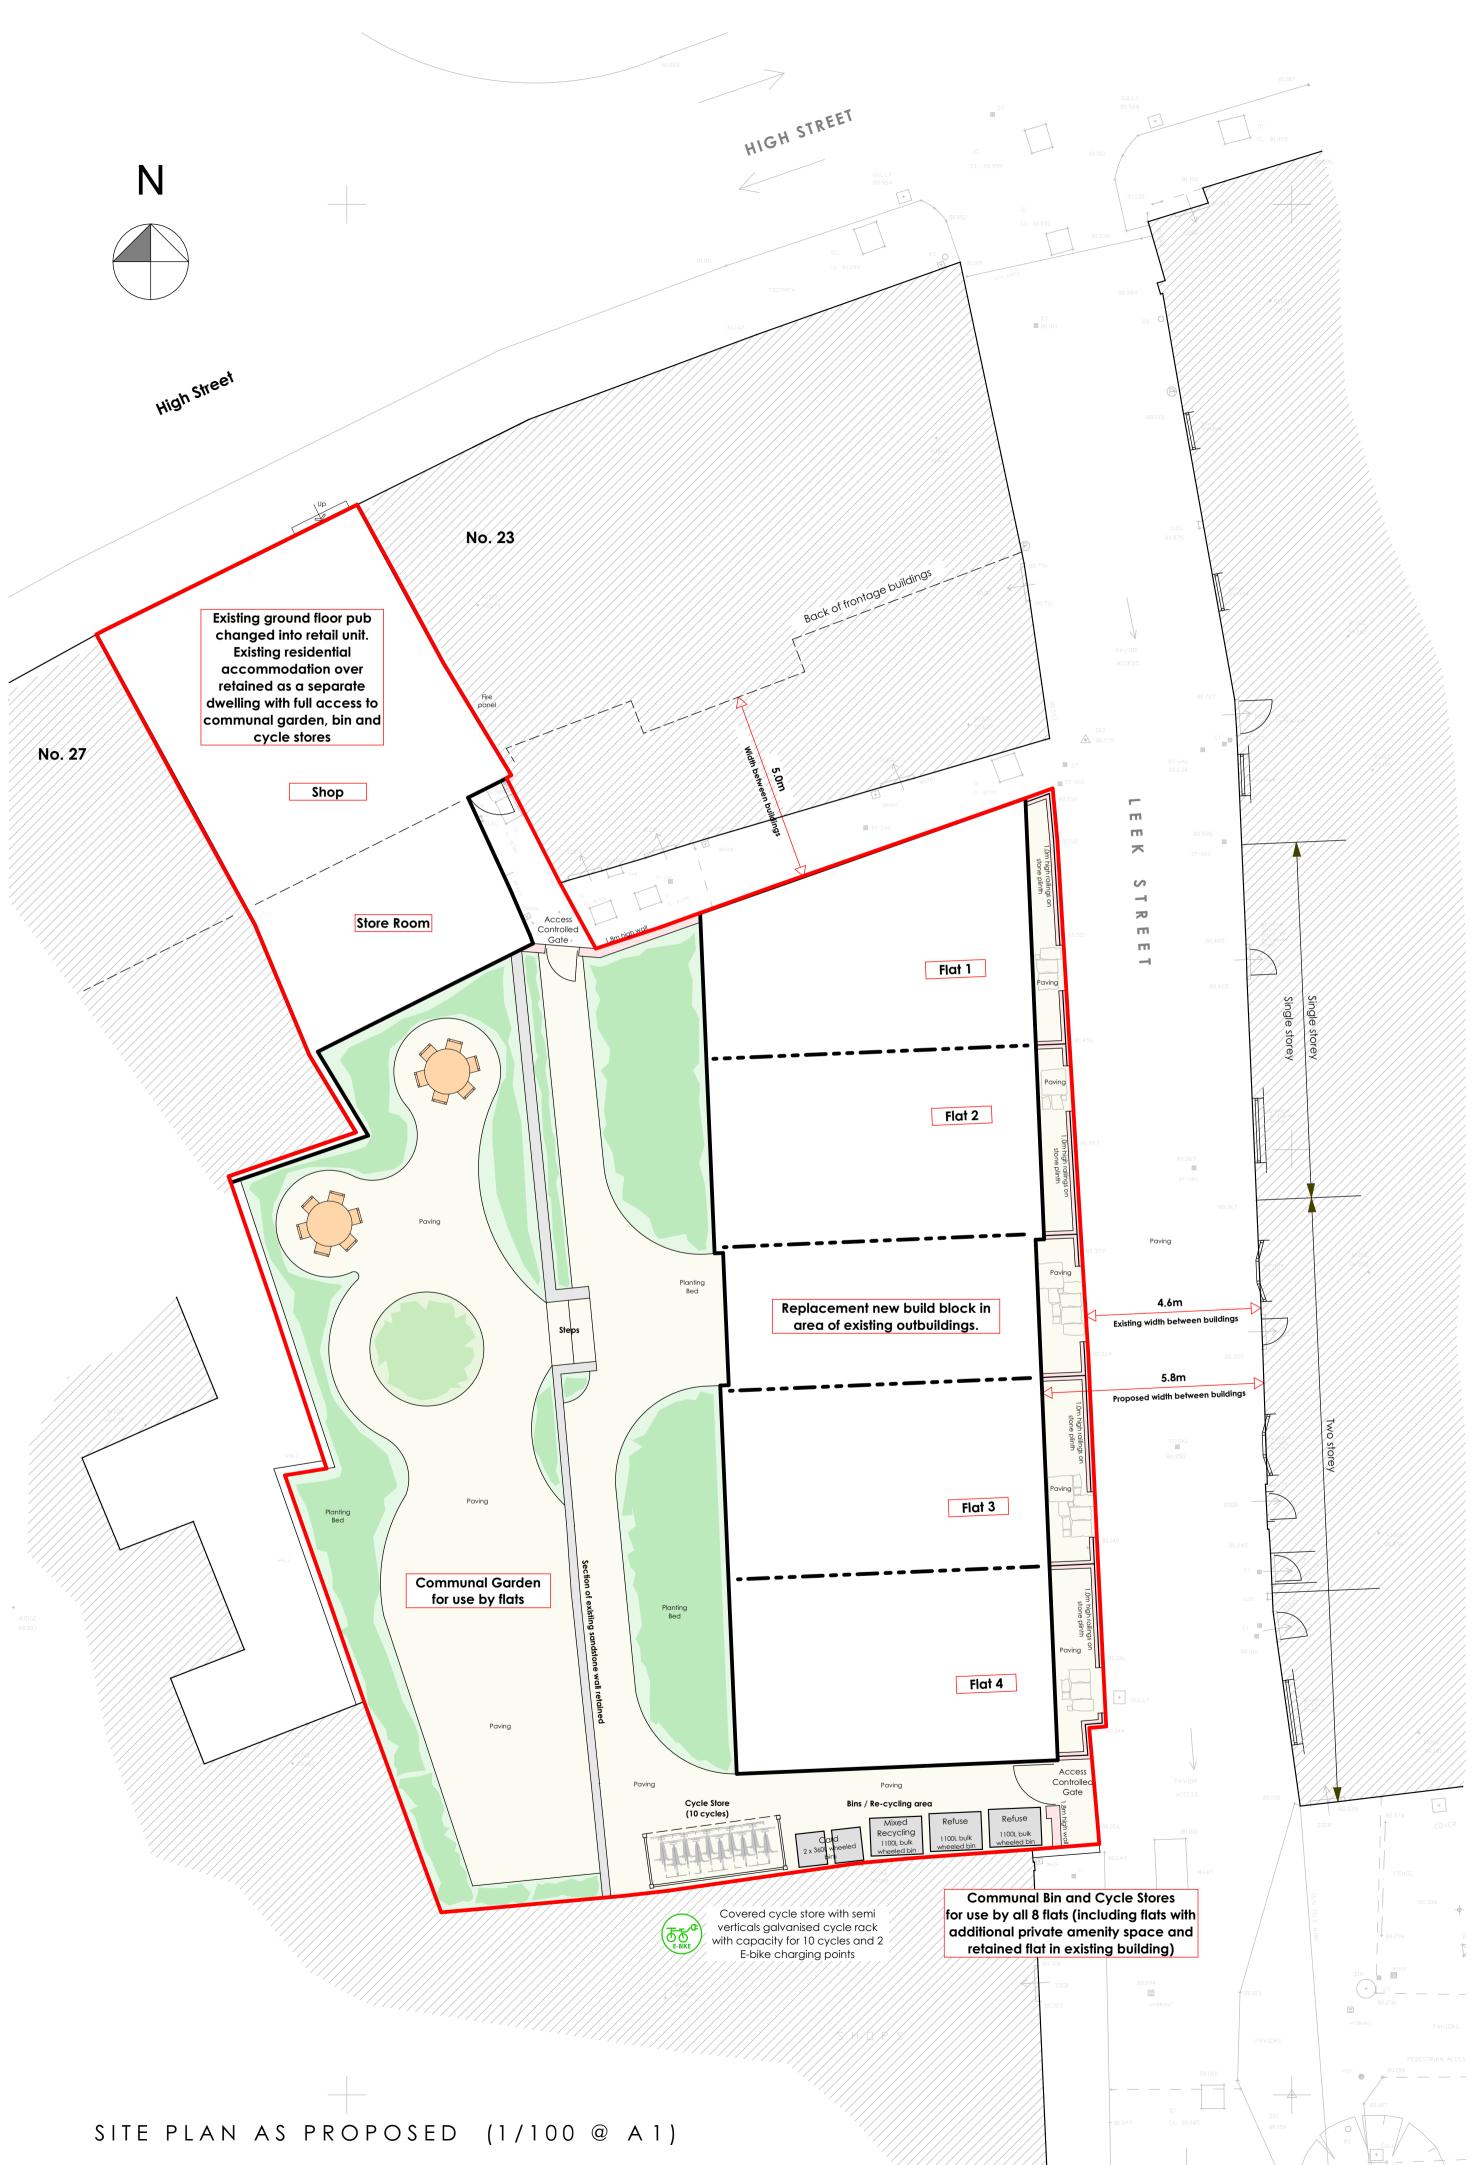

CYCLE STORE

ELEVATION OF RAILINGS TO LEEK STREET FRONTAGES TYPICAL LANDSCAPING DETAILS (1/50 @ A1)

| Rev B             | Amenity area increased following comments                                                                                                            | s Feb           | 2023             |                  |  |
|-------------------|------------------------------------------------------------------------------------------------------------------------------------------------------|-----------------|------------------|------------------|--|
| David             | of planning officer                                                                                                                                  |                 |                  |                  |  |
| Rev A<br>Revision | Amendments for planning resubmission Description                                                                                                     |                 | Dec 2022<br>Date |                  |  |
| BLEAZ             | ZARD & GALLETTA LLP<br>ESIGN AND CONSTRUCTION CONSULTANTS                                                                                            | Commercial      | Industrial       | Listed Buildings |  |
| Ma                | ypole Court, 2 High Street, Wem, Shropshire,                                                                                                         | SY4 5A          | A                |                  |  |
|                   | Telephone: 01939 235 303 Fax: 01939 23<br>E-mail: info@bgbuildingconsultants.co.u<br>Web: www.bgbuildingconsultants.co.ul                            | ık              |                  |                  |  |
| Project           | Location                                                                                                                                             |                 |                  |                  |  |
| -                 | The Old Post Office<br>25 High Street, Wem, SY                                                                                                       |                 | G                |                  |  |
| Project           | Description                                                                                                                                          |                 |                  |                  |  |
|                   | Redevelopment of Si                                                                                                                                  | te              |                  |                  |  |
| Client            | Mr G Lewis, N Rutter & J                                                                                                                             | Pag             | e.               |                  |  |
| Drawing           | Site Plans As Propos                                                                                                                                 | ed              |                  |                  |  |
| Scale             | 1:100, 1:500, 1:50 @ A1                                                                                                                              | Date            | Oct              | 2021             |  |
| Drawin            | g Number                                                                                                                                             |                 |                  |                  |  |
|                   | 2067 D 203B                                                                                                                                          |                 |                  |                  |  |
| GALLET<br>OR IN   | COPYRIGHT OF THIS DRAWING IS VESTED<br>TALLP AND CANNOT BE COPIED OR REPF<br>PART WITHOUT THEIR WRITTEN CONSEN<br>OM THIS DRAWING. REPORT ANY ERRORS | roduc<br>It. do | ED IN \<br>NOT S |                  |  |