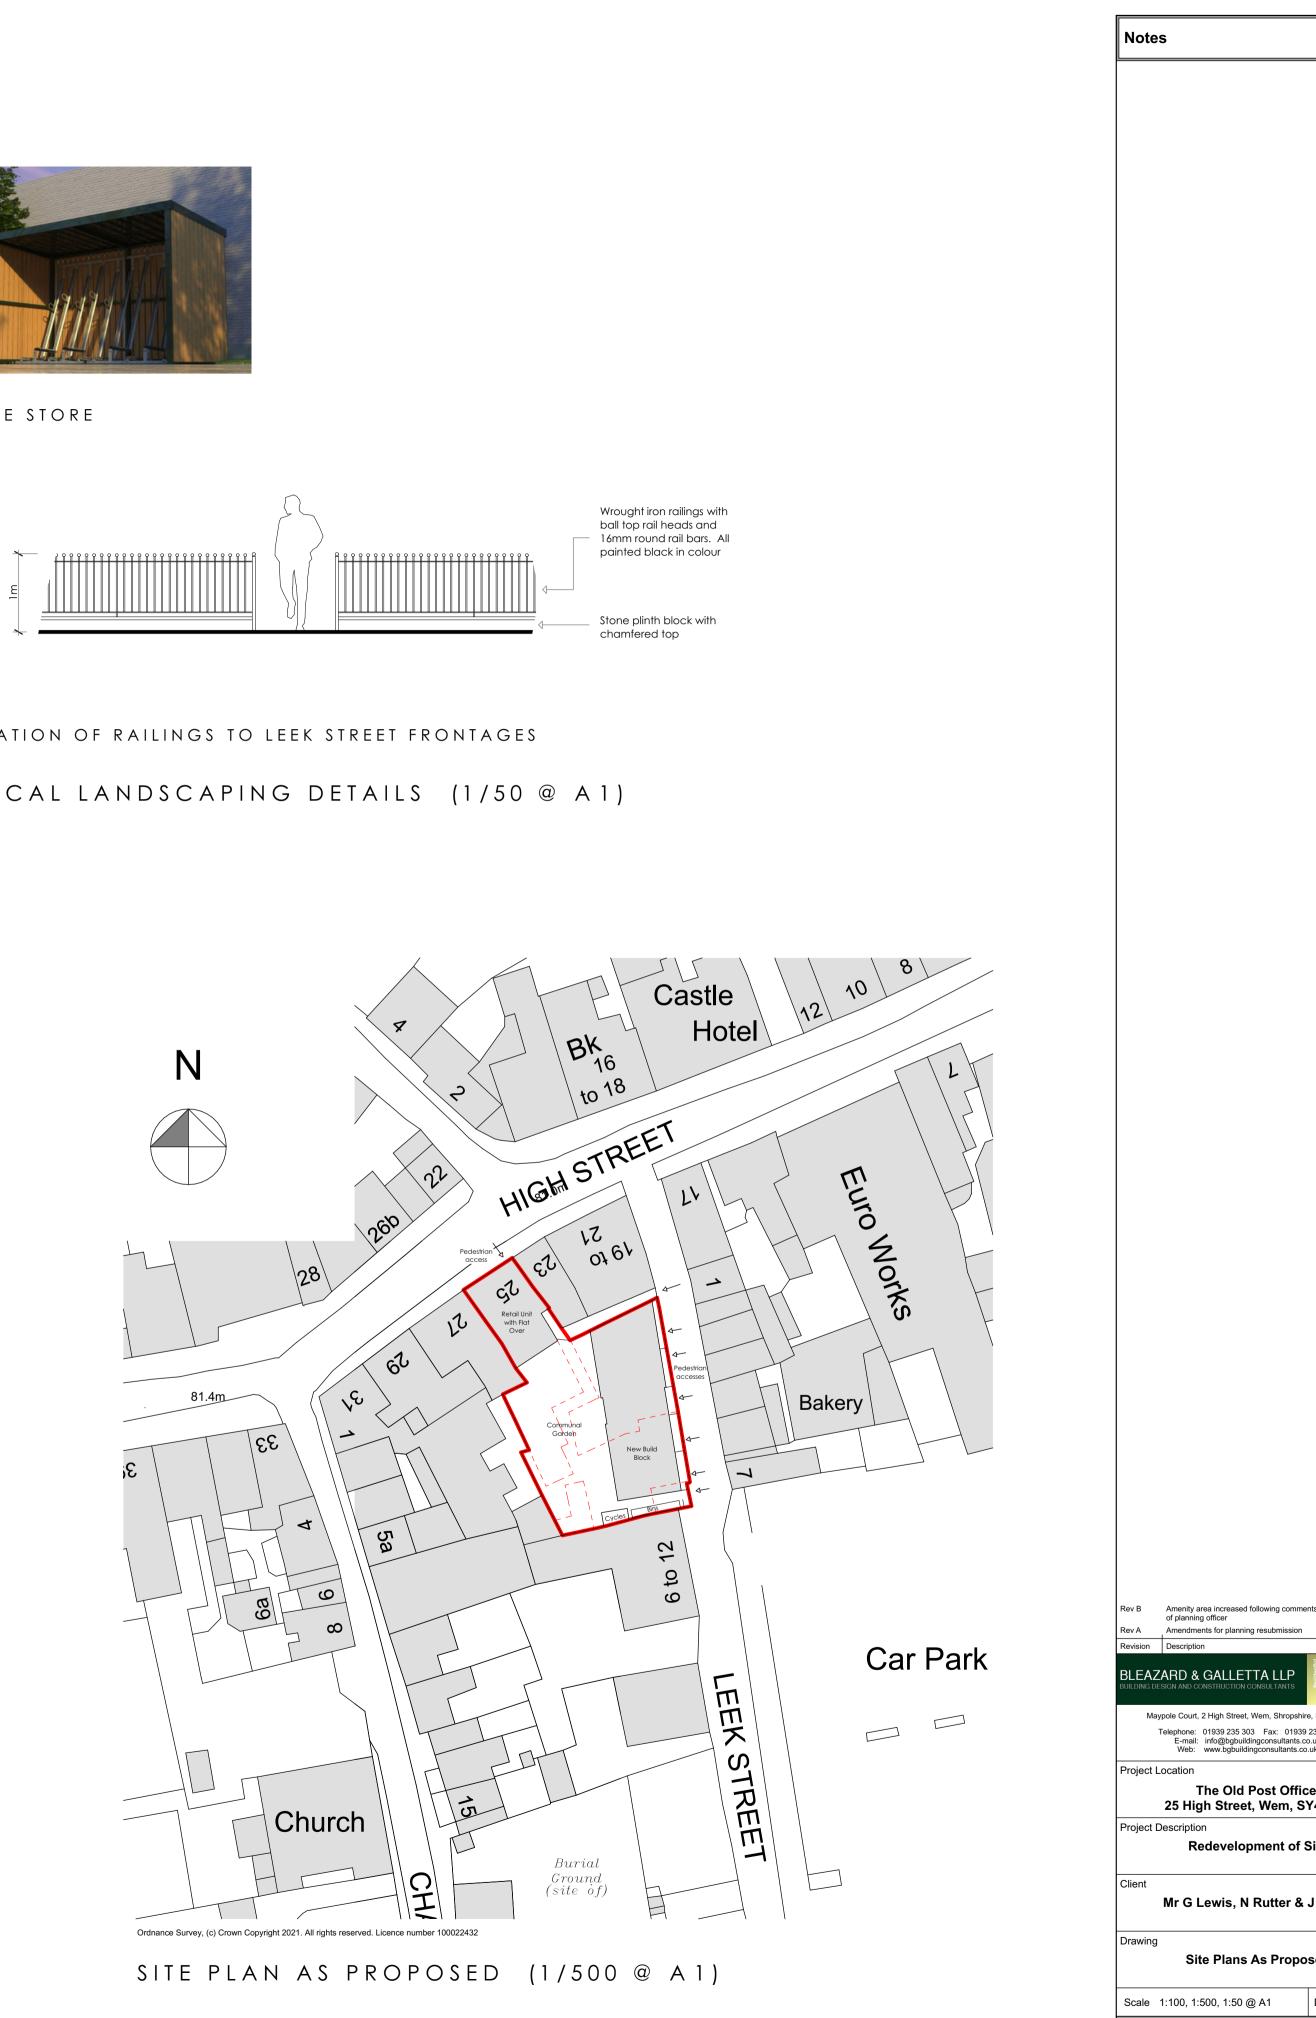

CYCLE STORE

ELEVATION OF RAILINGS TO LEEK STREET FRONTAGES TYPICAL LANDSCAPING DETAILS (1/50 @ A1)

| Rev B             | Amenity area increased following comments                                                                                                            | s Feb           | 2023             |                  |  |
|-------------------|------------------------------------------------------------------------------------------------------------------------------------------------------|-----------------|------------------|------------------|--|
| David             | of planning officer                                                                                                                                  |                 |                  |                  |  |
| Rev A<br>Revision | Amendments for planning resubmission Description                                                                                                     |                 | Dec 2022<br>Date |                  |  |
| BLEAZ             | ZARD & GALLETTA LLP<br>ESIGN AND CONSTRUCTION CONSULTANTS                                                                                            | Commercial      | Industrial       | Listed Buildings |  |
| Ma                | ypole Court, 2 High Street, Wem, Shropshire,                                                                                                         | SY4 5A          | A                |                  |  |
|                   | Telephone: 01939 235 303 Fax: 01939 23<br>E-mail: info@bgbuildingconsultants.co.u<br>Web: www.bgbuildingconsultants.co.ul                            | ık              |                  |                  |  |
| Project           | Location                                                                                                                                             |                 |                  |                  |  |
| -                 | The Old Post Office<br>25 High Street, Wem, SY                                                                                                       |                 | G                |                  |  |
| Project           | Description                                                                                                                                          |                 |                  |                  |  |
|                   | Redevelopment of Si                                                                                                                                  | te              |                  |                  |  |
| Client            | Mr G Lewis, N Rutter & J                                                                                                                             | Pag             | e.               |                  |  |
| Drawing           | Site Plans As Propos                                                                                                                                 | ed              |                  |                  |  |
| Scale             | 1:100, 1:500, 1:50 @ A1                                                                                                                              | Date            | Oct              | 2021             |  |
| Drawin            | g Number                                                                                                                                             |                 |                  |                  |  |
|                   | 2067 D 203B                                                                                                                                          |                 |                  |                  |  |
| GALLET<br>OR IN   | COPYRIGHT OF THIS DRAWING IS VESTED<br>TALLP AND CANNOT BE COPIED OR REPF<br>PART WITHOUT THEIR WRITTEN CONSEN<br>OM THIS DRAWING. REPORT ANY ERRORS | roduc<br>It. do | ED IN \<br>NOT S |                  |  |