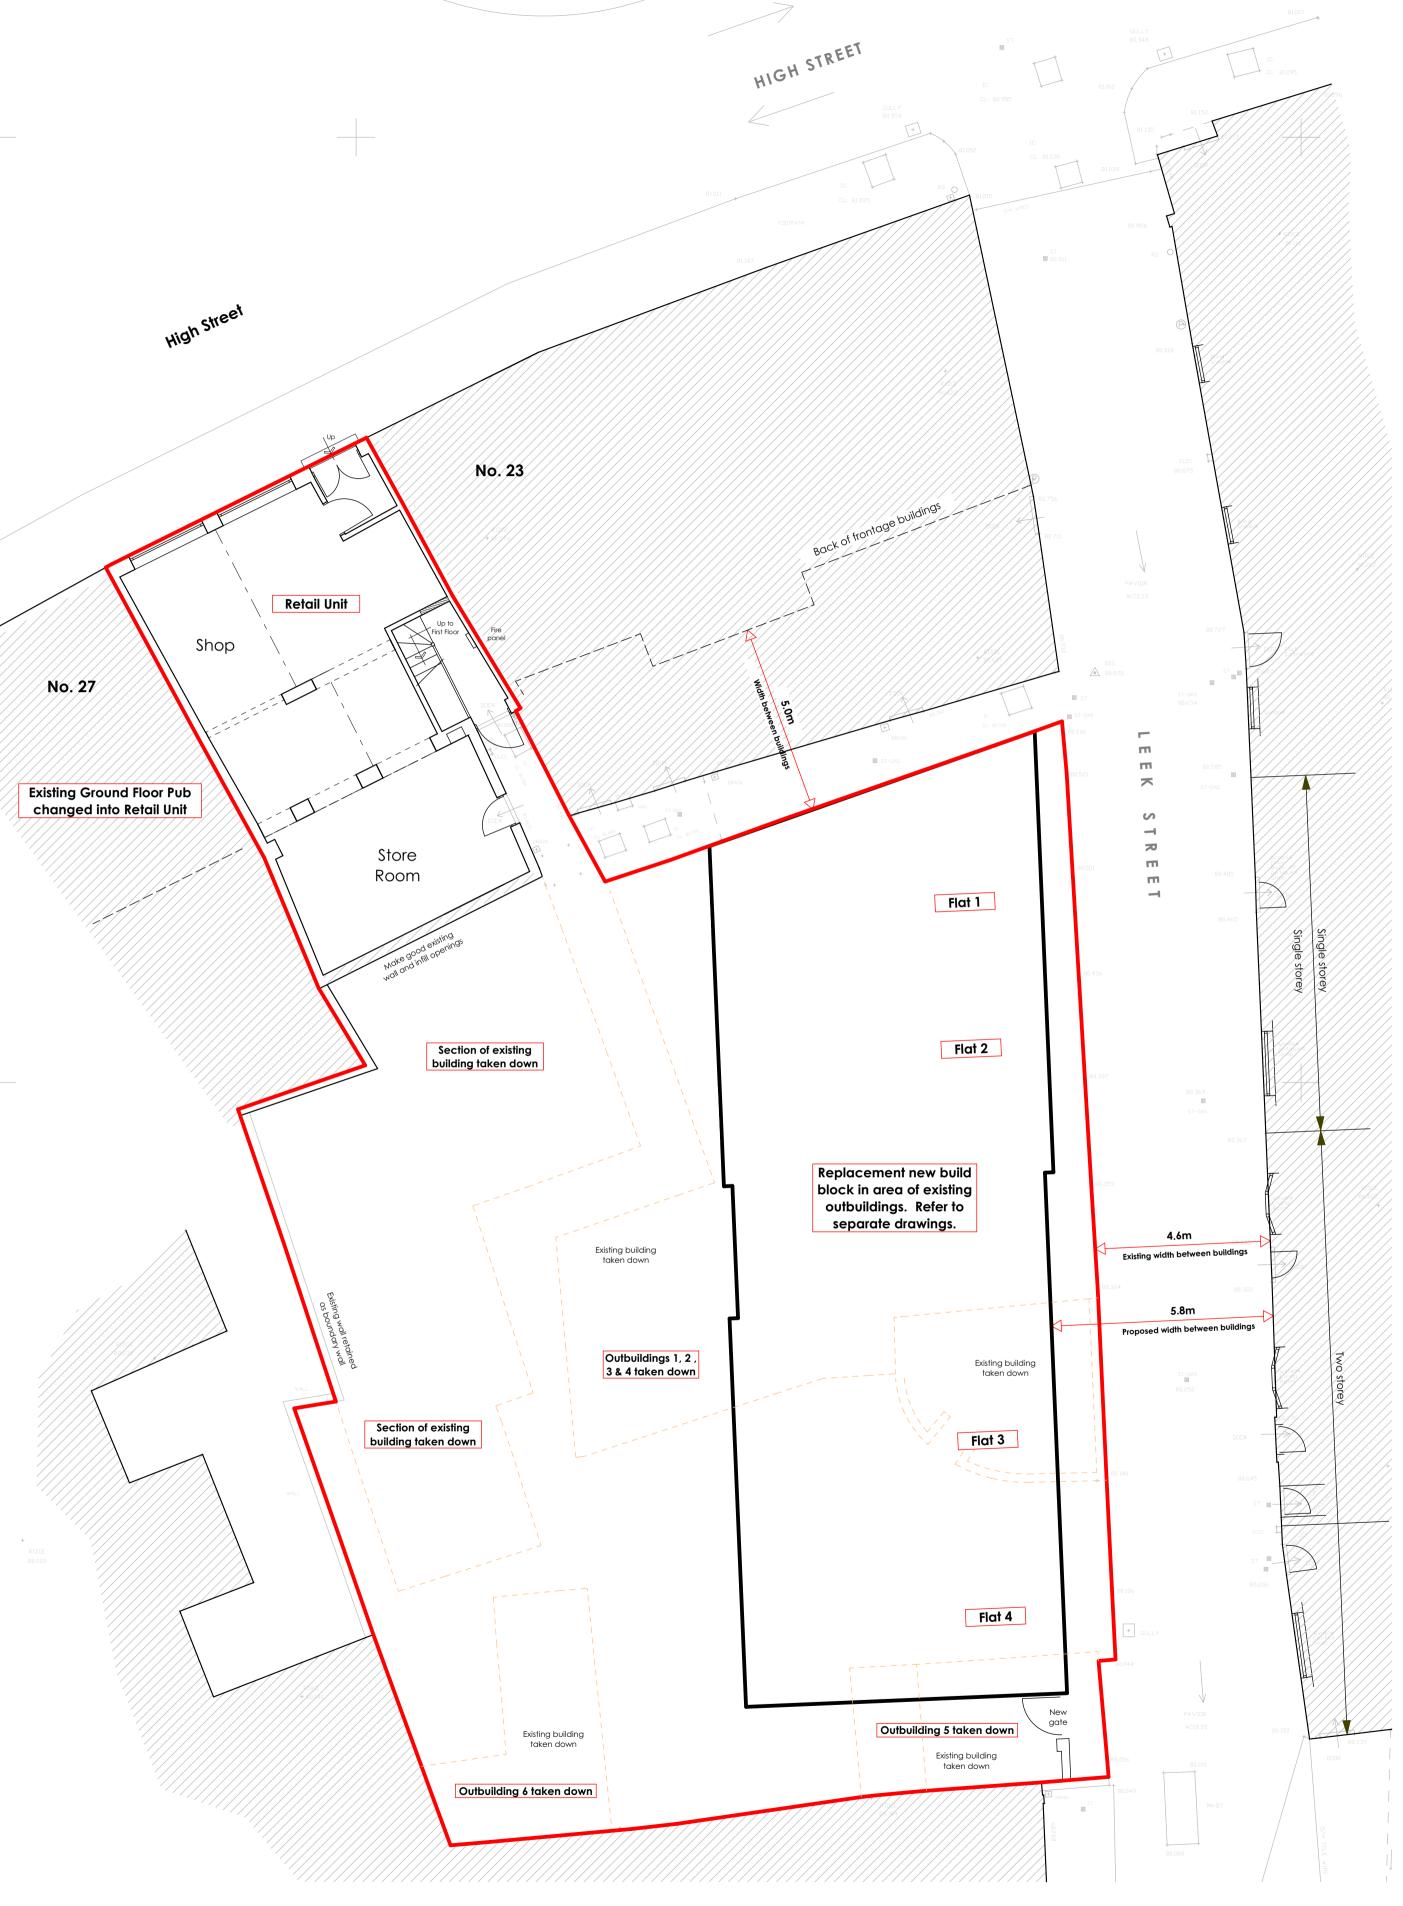

## GROUND FLOOR

FIRST FLOOR

SECOND FLOOR

| Rev B                                                                                                                                             | Additional section of e<br>removed to increase a<br>comments of planning<br>existing filat allocated a                                                                                                                                                                                                                                                                                           | menity area followi<br>officer. Room in                                                                                                                                                                                                                                                                                                                        | Feb 2023                                                                                                                                                                                                                                                                                                                                                                                                                                                                                                                                                                                                                                                                                                                                                                                                                                                                                                                                                                                                                                                                                                                                                                                                                                                                                                                                                                                                                                                                                                                                                                                                                                                                                                                                                                                                                                                                                                                                                                                                                                                                                                                                                                                                                                                                                                                                                                                                                                                     |
|---------------------------------------------------------------------------------------------------------------------------------------------------|--------------------------------------------------------------------------------------------------------------------------------------------------------------------------------------------------------------------------------------------------------------------------------------------------------------------------------------------------------------------------------------------------|----------------------------------------------------------------------------------------------------------------------------------------------------------------------------------------------------------------------------------------------------------------------------------------------------------------------------------------------------------------|--------------------------------------------------------------------------------------------------------------------------------------------------------------------------------------------------------------------------------------------------------------------------------------------------------------------------------------------------------------------------------------------------------------------------------------------------------------------------------------------------------------------------------------------------------------------------------------------------------------------------------------------------------------------------------------------------------------------------------------------------------------------------------------------------------------------------------------------------------------------------------------------------------------------------------------------------------------------------------------------------------------------------------------------------------------------------------------------------------------------------------------------------------------------------------------------------------------------------------------------------------------------------------------------------------------------------------------------------------------------------------------------------------------------------------------------------------------------------------------------------------------------------------------------------------------------------------------------------------------------------------------------------------------------------------------------------------------------------------------------------------------------------------------------------------------------------------------------------------------------------------------------------------------------------------------------------------------------------------------------------------------------------------------------------------------------------------------------------------------------------------------------------------------------------------------------------------------------------------------------------------------------------------------------------------------------------------------------------------------------------------------------------------------------------------------------------------------|
| Rev B<br>Rev A<br>Revision                                                                                                                        | removed to increase a                                                                                                                                                                                                                                                                                                                                                                            | menity area followi<br>officer. Room in<br>as Study                                                                                                                                                                                                                                                                                                            | Dec 2022<br>Date                                                                                                                                                                                                                                                                                                                                                                                                                                                                                                                                                                                                                                                                                                                                                                                                                                                                                                                                                                                                                                                                                                                                                                                                                                                                                                                                                                                                                                                                                                                                                                                                                                                                                                                                                                                                                                                                                                                                                                                                                                                                                                                                                                                                                                                                                                                                                                                                                                             |
| Rev A<br>Revision<br>BLEAZ<br>BUILDING D                                                                                                          | removed to increase a<br>comments of planning<br>existing flat allocated a<br>Amendments for plann<br>Description                                                                                                                                                                                                                                                                                | menity area followi<br>officer. Room in<br>as Study<br>ing resubmission                                                                                                                                                                                                                                                                                        | ing Dec 2022<br>Date                                                                                                                                                                                                                                                                                                                                                                                                                                                                                                                                                                                                                                                                                                                                                                                                                                                                                                                                                                                                                                                                                                                                                                                                                                                                                                                                                                                                                                                                                                                                                                                                                                                                                                                                                                                                                                                                                                                                                                                                                                                                                                                                                                                                                                                                                                                                                                                                                                         |
| Rev A<br>Revision<br>BULEAZ<br>BUILDING D<br>Ma                                                                                                   | removed to increase a<br>comments of planning<br>existing flat allocated a<br>Amendments for plann<br>Description<br>ARD & GALLE<br>SIGN AND CONSTRUCTION<br>rpole Court, 2 High Street<br>Telephone: 01939 235 :<br>E-mail: info@bgbu<br>Web: www.bgbuil                                                                                                                                        | menity area followi<br>officer. Room in<br>as Study<br>ing resubmission<br>TTA LLP<br>CONSULTANTS<br>at, Wem, Shropshir<br>303 Fax: 01939<br>idingconsultants.c                                                                                                                                                                                                | e, SY4 5AA                                                                                                                                                                                                                                                                                                                                                                                                                                                                                                                                                                                                                                                                                                                                                                                                                                                                                                                                                                                                                                                                                                                                                                                                                                                                                                                                                                                                                                                                                                                                                                                                                                                                                                                                                                                                                                                                                                                                                                                                                                                                                                                                                                                                                                                                                                                                                                                                                                                   |
| Rev A<br>Revision<br>BLEAZ<br>BUILDING D                                                                                                          | removed to increase a<br>comments of planning<br>existing flat allocated a<br>Amendments for plann<br>Description<br>ARD & GALLE<br>SIGN AND CONSTRUCTION<br>vpole Court, 2 High Street<br>Telephone: 01939 235 :<br>E-mail: info@bpbu<br>Web: www.bgbuil                                                                                                                                        | menity area followi<br>officer. Room in<br>as Study<br>ing resubmission<br>TTA LLP<br>I CONSULTANTS<br>et, Wem, Shropshir<br>303 Fax: 01939<br>idingconsultants.cd<br>dingconsultants.co                                                                                                                                                                       | ing<br>Dec 2022<br>Date<br>Date<br>Dec 2022<br>Part Burger<br>Part Bu |
| Rev A<br>Revision<br>BULEAZ<br>BUILDING D<br>Ma                                                                                                   | removed to increase a<br>comments of planning<br>existing flat allocated a<br>Amendments for plan<br>Description<br>ARD & GALLE<br>SIGN AND CONSTRUCTION<br>Vole Court, 2 High Street<br>Telephone: 01939 235 .<br>E-mail: info@bbbu<br>Web: www.bgbuil<br>.ocation<br>The Old<br>25 High Street                                                                                                 | menity area followi<br>officer. Room in<br>as Study<br>ing resubmission<br>TTA LLP<br>I CONSULTANTS<br>et, Wem, Shropshir<br>303 Fax: 01939<br>idingconsultants.cd<br>dingconsultants.co                                                                                                                                                                       | ing<br>Dec 2022<br>Date<br>Date<br>Parent SY4 5AA<br>2235 344<br>Duk<br>Cee,<br>Y4 5DG                                                                                                                                                                                                                                                                                                                                                                                                                                                                                                                                                                                                                                                                                                                                                                                                                                                                                                                                                                                                                                                                                                                                                                                                                                                                                                                                                                                                                                                                                                                                                                                                                                                                                                                                                                                                                                                                                                                                                                                                                                                                                                                                                                                                                                                                                                                                                                       |
| Rev A<br>Revision<br>BULEAZ<br>BUILDING D<br>Ma                                                                                                   | removed to increase a<br>comments of planning<br>existing flat allocated a<br>Amendments for plan<br>Description<br>ARD & GALLE<br>SIGN AND CONSTRUCTION<br>Vole Court, 2 High Street<br>Telephone: 01939 235 .<br>E-mail: info@bbbu<br>Web: www.bgbuil<br>.ocation<br>The Old<br>25 High Street                                                                                                 | menity area followi<br>officer. Room in<br>as Study<br>ing resubmission<br>TTA LLP<br>CONSULTANTS<br>at, Wem, Shropshir<br>303 Fax: 01939<br>didingconsultants.cd<br>dingconsultants.cd<br>Post Offic<br>et, Wem, S                                                                                                                                            | ing<br>Dec 2022<br>Date<br>Date<br>Unput of the property<br>re, SY4 5AA<br>2235 344<br>0.uk<br>Ce,<br>Y4 5DG<br>Site                                                                                                                                                                                                                                                                                                                                                                                                                                                                                                                                                                                                                                                                                                                                                                                                                                                                                                                                                                                                                                                                                                                                                                                                                                                                                                                                                                                                                                                                                                                                                                                                                                                                                                                                                                                                                                                                                                                                                                                                                                                                                                                                                                                                                                                                                                                                         |
| Rev A<br>Revision<br>BLEAZ<br>BUILDING D<br>Ma<br>Project I<br>Project I<br>Client                                                                | removed to increase a<br>comments of planning<br>existing flat allocated a<br>Amendments for plann<br>Description<br>ARD & GALLE<br>SIGN AND CONSTRUCTION<br>(pole Court, 2 High Streed<br>Telephone: 01939 235 :<br>E-mail: info@bgbu<br>Web: www.bgbuil<br>.ocation<br>The Old<br>25 High Streed<br>Description<br>Redeveloc<br>Mr G Lewis, I                                                  | menity area followi<br>officer. Room in<br>as Study<br>ning resubmission<br>TTA LLP<br>CONSULTANTS<br>at, Wem, Shropshir<br>303 Fax: 01939<br>ildingconsultants.cd<br>dingconsultants.cd<br>I Post Offfic<br>et, Wem, S'<br>opment of S<br>N Rutter &                                                                                                          | Dec 2022<br>Date<br>University of the part of th                                                                                                                                                                                                                                                                                                                         |
| Rev A<br>Revision<br>BLEA2<br>BUILDING D<br>Ma<br>Project I<br>Project I<br>Client<br>Drawing<br>Floor                                            | removed to increase a<br>comments of planning<br>existing flat allocated a<br>Amendments for plann<br>Description<br>ARD & GALLE<br>SIGN AND CONSTRUCTION<br>(pole Court, 2 High Streed<br>Telephone: 01939 235 :<br>E-mail: info@bgbu<br>Web: www.bgbuil<br>.ocation<br>The Old<br>25 High Streed<br>Description<br>Redeveloc<br>Mr G Lewis, I                                                  | menity area followi<br>officer. Room in<br>as Study<br>ning resubmission<br>TTA LLP<br>CONSULTANTS<br>at, Wem, Shropshir<br>303 Fax: 01939<br>ildingconsultants.cd<br>dingconsultants.cd<br>I Post Offfic<br>et, Wem, S'<br>opment of S<br>N Rutter &                                                                                                          | Dec 2022<br>Date<br>Pare, SY4 5AA<br>2235 344<br>0.uk<br>Ce,<br>Y4 5DG<br>Site                                                                                                                                                                                                                                                                                                                                                                                                                                                                                                                                                                                                                                                                                                                                                                                                                                                                                                                                                                                                                                                                                                                                                                                                                                                                                                                                                                                                                                                                                                                                                                                                                                                                                                                                                                                                                                                                                                                                                                                                                                                                                                                                                                                                                                                                                                                                                                               |
| Rev A<br>Revision<br>BLEAZ<br>BUILDING D<br>Ma<br>Project I<br>Project I<br>Client<br>Drawing<br>Floor<br>Scale                                   | removed to increase a<br>comments of planning<br>existing flat allocated a<br>Amendments for plann<br>Description<br>ARD & GALLE<br>SIGN AND CONSTRUCTION<br>(pole Court, 2 High Street<br>Telephone: 01939 235 :<br>E-mail: info@bgbu<br>Web: www.bgbuil<br>cocation<br>The Old<br>25 High Street<br>Description<br>Redevelot<br>Mr G Lewis, I<br>Plans As Prop<br>1:100 @ A1                   | menity area followi<br>officer. Room in<br>as Study<br>ning resubmission<br>TTA LLP<br>CONSULTANTS<br>at, Wem, Shropshir<br>303 Fax: 01939<br>ildingconsultants.cd<br>dingconsultants.cd<br>I Post Offfic<br>et, Wem, S'<br>opment of S<br>N Rutter &                                                                                                          | Dec 2022<br>Date<br>Page Page Page<br>Site<br>J Page Page Page                                                                                                                                                                                                                                                                                                                                                                                                                                                                                                                                                                                                                                                                                                                                                                                                                                                                                                                                                                                                                                                                                                                                                                                                                                                                                                                                                                                                                                                                                                                                                                                                                                                                                                                                                                                                                                                                                                                                                                                                                                                                                                                                                                                                                                                                                                                                                                                               |
| Rev A<br>Revision<br>BLEAZ<br>BUILDING D<br>Ma<br>Project I<br>Project I<br>Project I<br>Client<br>Client<br>Drawing<br>Floor<br>Scale<br>Drawing | removed to increase a<br>comments of planning<br>existing flat allocated a<br>Amendments for plan<br>Description<br>ARD & GALLE<br>SIGN AND CONSTRUCTION<br>role Court, 2 High Street<br>Telephone: 01939 235 :<br>E-mail: info@bbbu<br>Web: www.bgbuil<br>.ocation<br>The Old<br>25 High Street<br>Description<br>Redevelot<br>Mr G Lewis, I<br>Plans As Prop<br>1:100 @ A1<br>3 Number<br>2067 | menity area followi<br>officer. Room in<br>as Study<br>ing resubmission<br>TTA LLP<br>reconsultants<br>at, Wem, Shropshir<br>303 Fax: 01939<br>at, Wem, Shropshir<br>303 Fax: 01939<br>at, Wem, Shropshir<br>at, Wem, Shropshir<br>at, Wem, Shropshir<br>bornent of st<br>poment of st<br>poment of st<br>poment of st<br>N Rutter &<br>posed Exis<br>7 D 100B | ing<br>Dec 2022<br>Date<br>Pare, SY4 5AA<br>2235 344<br>0.uk<br>Ce,<br>Y4 5DG<br>Site<br>J Page.<br>ting Buildings                                                                                                                                                                                                                                                                                                                                                                                                                                                                                                                                                                                                                                                                                                                                                                                                                                                                                                                                                                                                                                                                                                                                                                                                                                                                                                                                                                                                                                                                                                                                                                                                                                                                                                                                                                                                                                                                                                                                                                                                                                                                                                                                                                                                                                                                                                                                           |