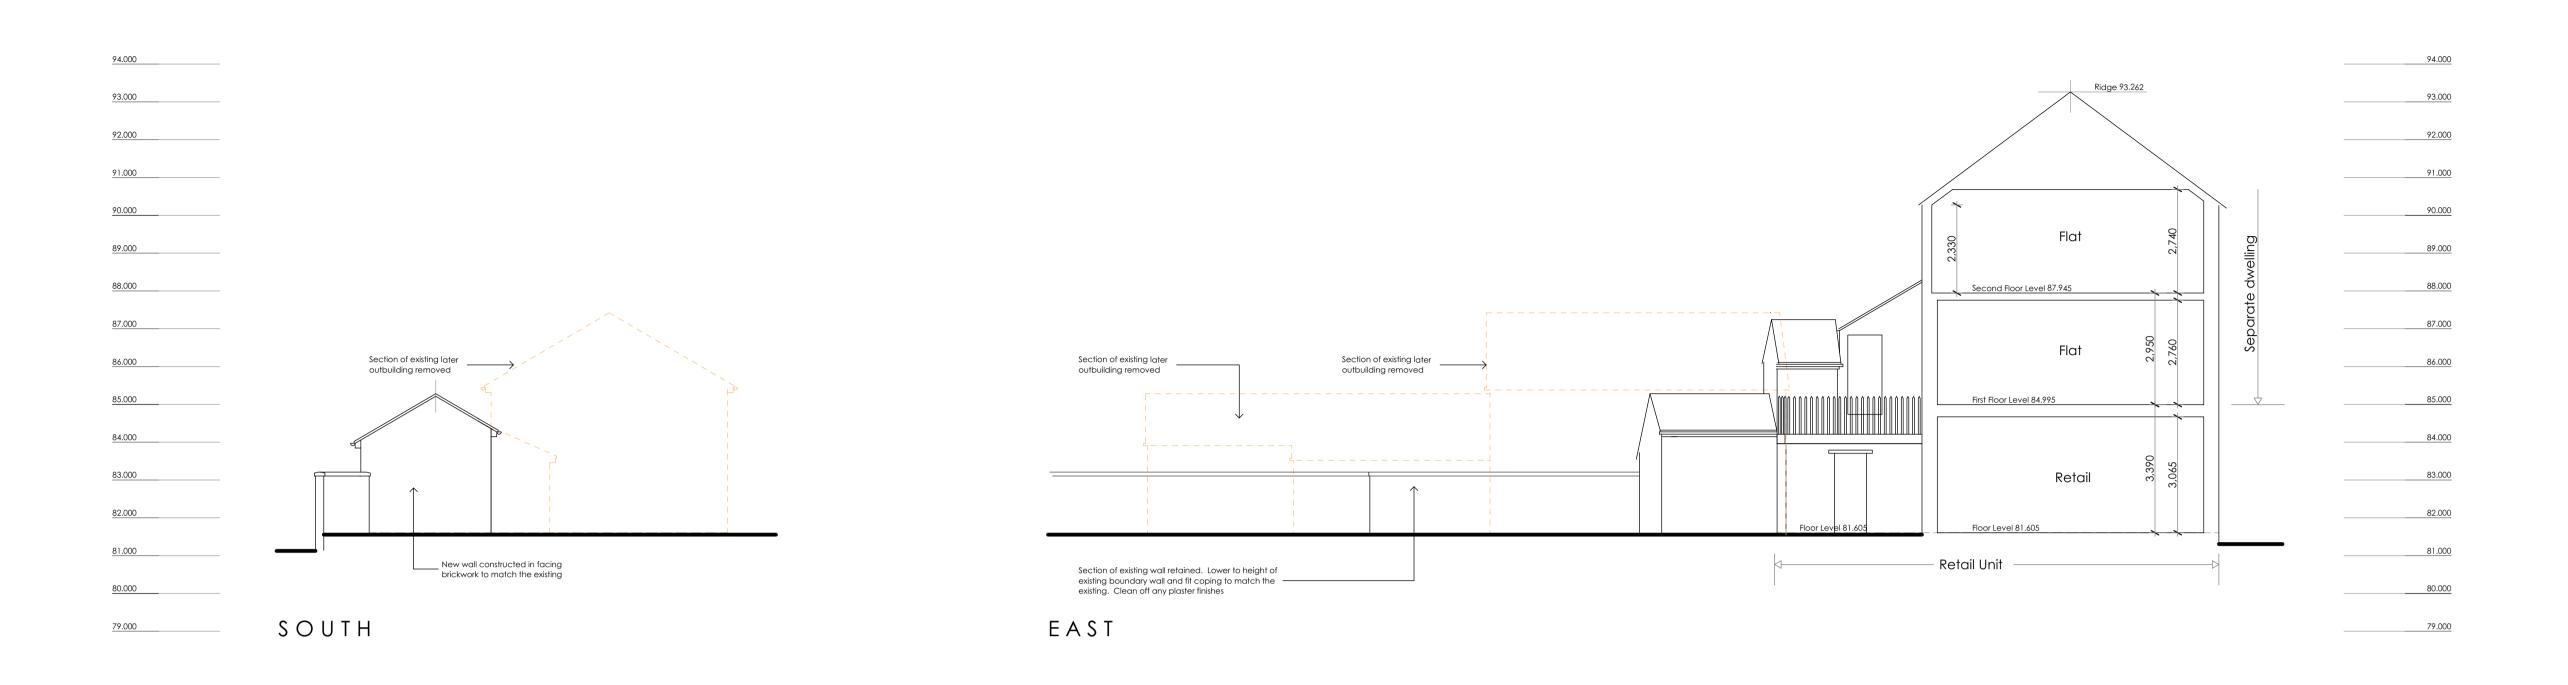

ELEVATIONS AS PROPOSED (1/100 @ A1)

Additional section of existing building Feb 2023 removed to increase amenity area following comments of planning officer. Amendments for planning resubmission BLEAZARD & GALLETTA LLP Maypole Court, 2 High Street, Wem, Shropshire, SY4 5AA Telephone: 01939 235 303 Fax: 01939 235 344 E-mail: info@bgbuildingconsultants.co.uk Web: www.bgbuildingconsultants.co.uk Project Location The Old Post Office, 25 High Street, Wem, SY4 5DG Project Description Redevelopment of Site Mr G Lewis, N Rutter & J Page. **Elevations As Proposed Existing Buildings** Date Oct 2021 Scale 1:100 @ A1 2067 D 101B THE COPYRIGHT OF THIS DRAWING IS VESTED IN BLEAZARD AND GALLETTA LLP AND CANNOT BE COPIED OR REPRODUCED IN WHOLE OR IN PART WITHOUT THEIR WRITTEN CONSENT. DO NOT SCALE FROM THIS DRAWING. REPORT ANY ERRORS IMMEDIATELY.