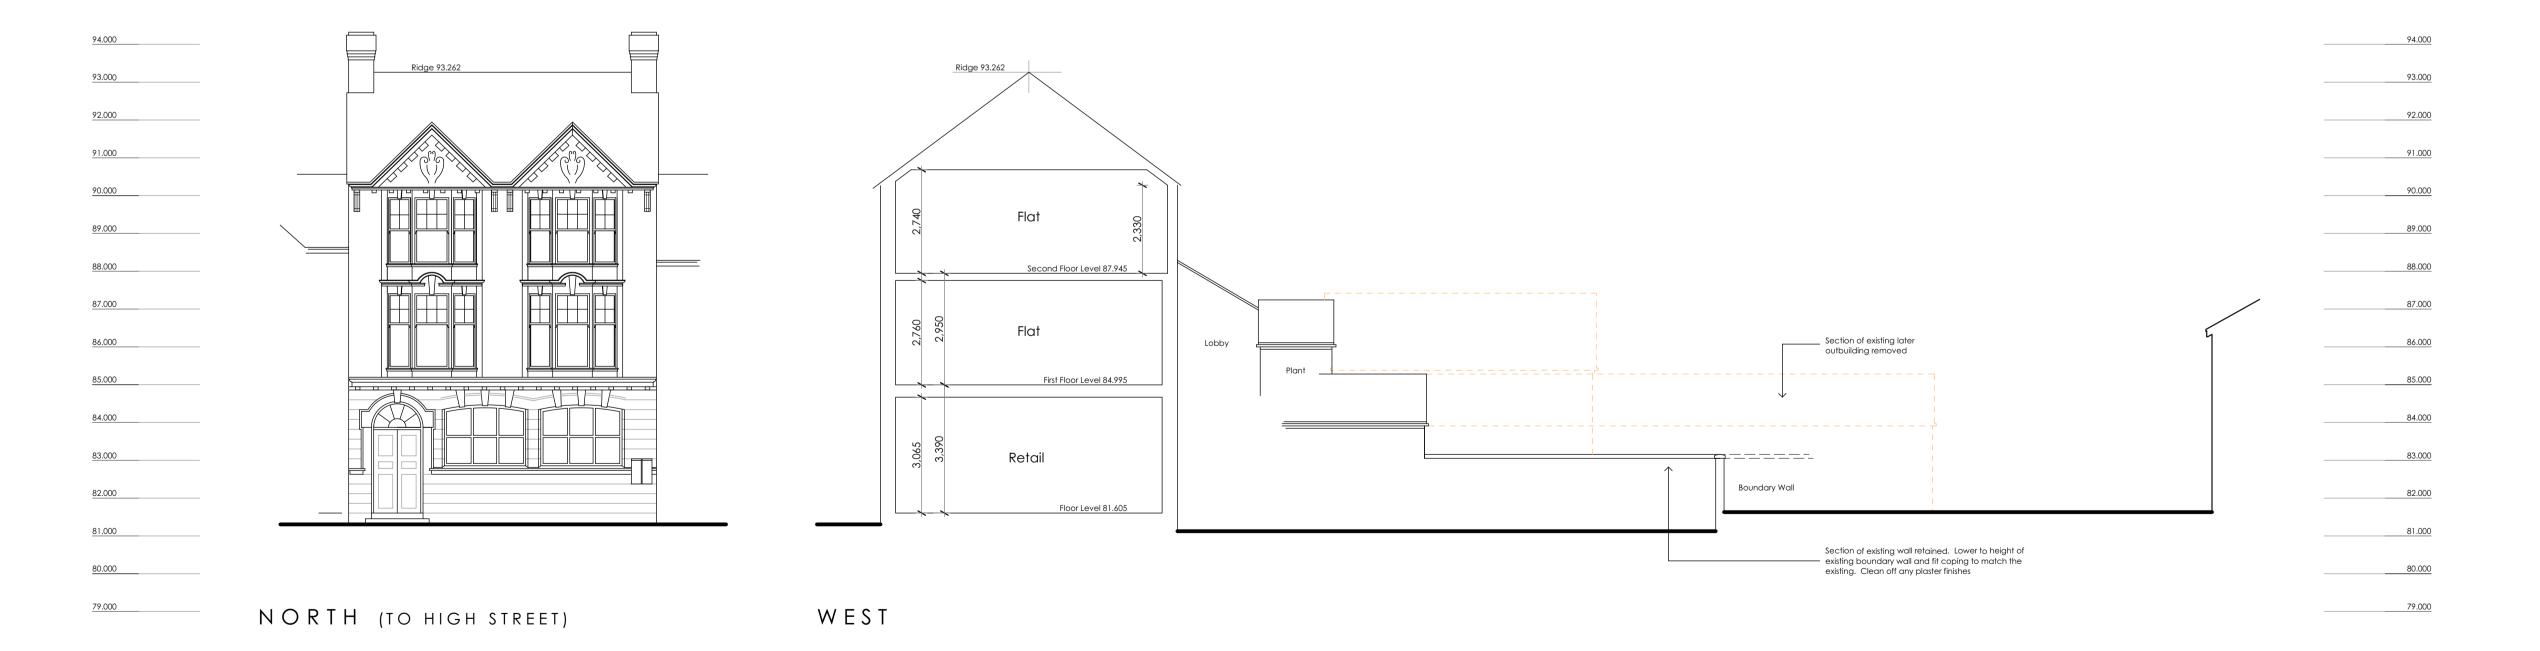

ELEVATIONS AS PROPOSED (1/100 @ A1)

Additional section of existing building Feb 2023 removed to increase amenity area following comments of planning officer. Amendments for planning resubmission BLEAZARD & GALLETTA LLP Maypole Court, 2 High Street, Wem, Shropshire, SY4 5AA Telephone: 01939 235 303 Fax: 01939 235 344 E-mail: info@bgbuildingconsultants.co.uk Web: www.bgbuildingconsultants.co.uk Project Location The Old Post Office, 25 High Street, Wem, SY4 5DG Project Description Redevelopment of Site Mr G Lewis, N Rutter & J Page. **Elevations As Proposed Existing Buildings** Date Oct 2021 Scale 1:100 @ A1 2067 D 101B THE COPYRIGHT OF THIS DRAWING IS VESTED IN BLEAZARD AND GALLETTA LLP AND CANNOT BE COPIED OR REPRODUCED IN WHOLE OR IN PART WITHOUT THEIR WRITTEN CONSENT. DO NOT SCALE FROM THIS DRAWING. REPORT ANY ERRORS IMMEDIATELY.