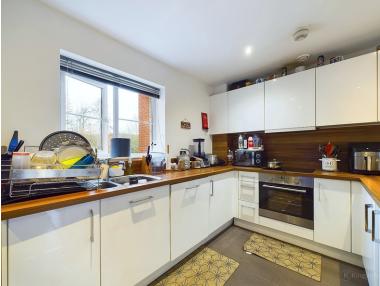

Built by Berkeley Homes, this apartment is completed to an high specification and offers modern, light, and airy accommodation. The accommodation comprises; spacious entrance with storage cupboard; double bedroom with fitted wardrobes and an en-suite shower room; second double bedroom; bathroom and open plan kitchen/living area, complete with breakfast bar, integrated appliances and access to a private balcony.