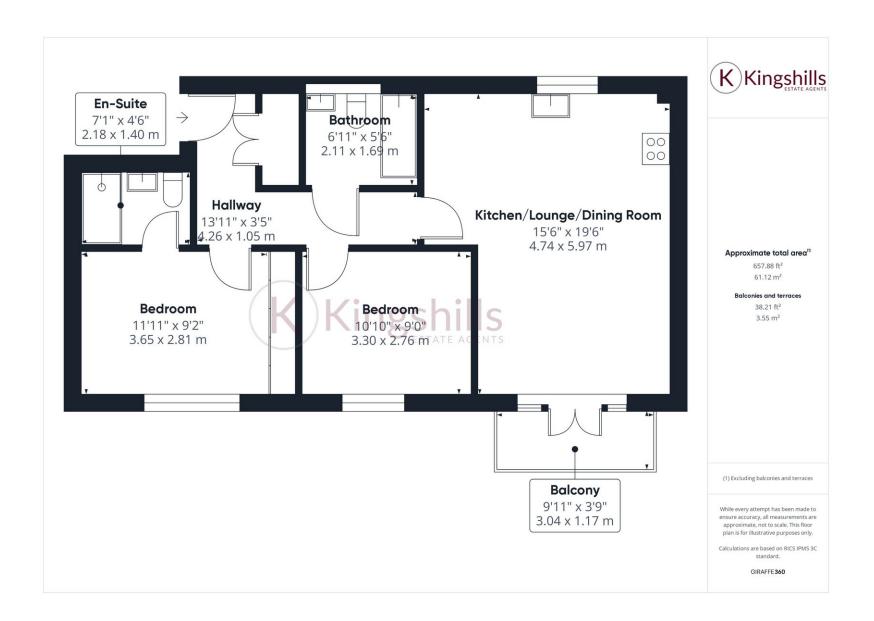

Built by Berkeley Homes, this apartment is completed to an high specification and offers modern, light, and airy accommodation. The accommodation comprises; spacious entrance with storage cupboard; double bedroom with fitted wardrobes and an en-suite shower room; second double bedroom; bathroom and open plan kitchen/living area, complete with breakfast bar, integrated appliances and access to a private balcony.