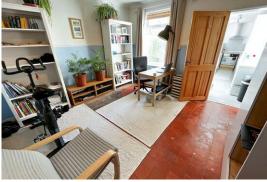

## **Dining room**

3.98 m x 3.82 m (13'1" x 12'6") UPVC window to rear, radiator, tiled flooring, door to kitchen.

## Kitchen

5.02 m x 1.79 m (16'6" x 5'10") UPVC window and door to rear, base and wall units with roll top work surface, sink unit, part tiled walls, integrated oven, hob and extractor above, plumbing for washing machine, space for fridge, tiled flooring, radiator. First floor landing Doors to bedrooms and bathroom, loft access point, radiator.