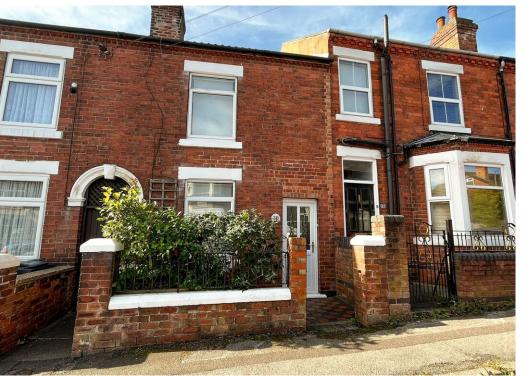

# Marshall Street, Heanor, Derbyshire , DE75 7AT £135,000

# **FEATURES:**

- TWO BEDROOMS
- MID TERRACE
- TWO RECEPTION ROOMS
- TWO RECEPTION ROOMS
- REAR ENCLOSED PRIVATE GARDEN
- SOUGHT AFTER LOCATION
- CLOSE TO LOCAL AMENITIES AND TRANSPORT LINKS
- NO UPWARD CHAIN
- SOUGHT AFTER LOCATION
- VIEWING ESSENTIAL