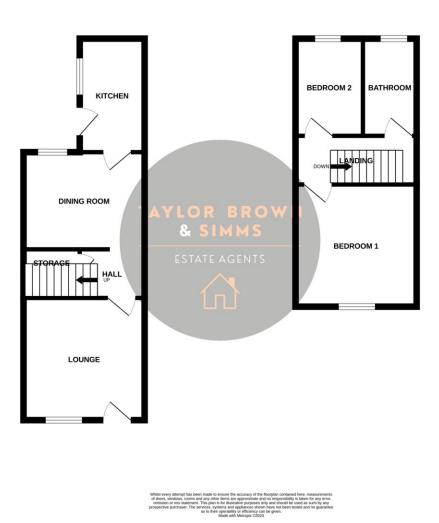

#### Lounge

4.27 m x 3.51 m (14'0" x 11'6") UPVC window and door to front, radiator, wood flooring, door to inner hall.

#### Inner Hall

Stairs rising to the first floor, under stairs storage, opening to dining room.

## **Dining room**

3.98 m x 3.82 m (13'1" x 12'6") UPVC window to rear, radiator, tiled flooring, door to kitchen.

## Kitchen

5.02 m x 1.79 m (16'6" x 5'10") UPVC window and door to rear, base and wall units with roll top work surface, sink unit, part tiled walls, integrated oven, hob and extractor above, plumbing for washing machine, space for fridge, tiled flooring, radiator. First floor landing Doors to bedrooms and bathroom, loft access point, radiator.

## Bedroom One 3.94 m x 3.54 m (12'11" x 11'7") UPVC window to front, radiator.

Bedroom Two 3.79 m x 3.45 m (12'5" x 11'4") UPVC window to rear, radiator.

# Bathroom

UPVC window to rear, three piece modern suite comprising of panelled bath with shower above, WC, pedestal hand wash basin, UPVC panelling, radiator.