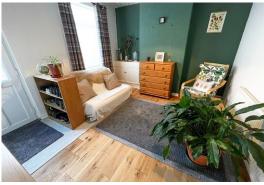

#### Lounge

4.27 m x 3.51 m (14'0" x 11'6") UPVC window and door to front, radiator, wood flooring, door to inner hall.

#### Inner Hall

Stairs rising to the first floor, under stairs storage, opening to dining room.