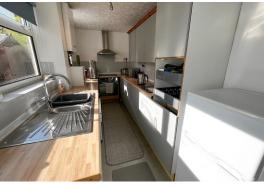

## Kitchen

5.02 m x 1.79 m (16'6" x 5'10") UPVC window and door to rear, base and wall units with roll top work surface, sink unit, part tiled walls, integrated oven, hob and extractor above, plumbing for washing machine, space for fridge, tiled flooring, radiator. First floor landing Doors to bedrooms and bathroom, loft access point, radiator.