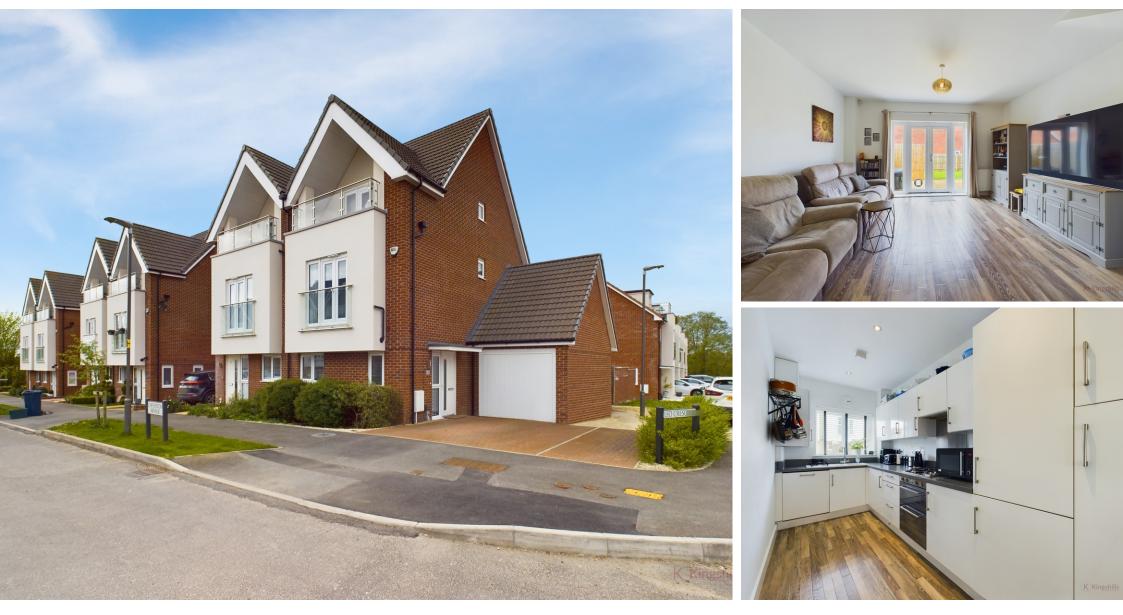

01494 939868 hello@kingshills.co.uk kingshills.co.uk

1 Leo Crescent, Princes Risborough, Buckinghamshire, HP27 9FR

Asking Price | £550,000

## **Full Description**

Welcome to Leo Crescent, a spacious semi-detached home available in the coveted Kite Meadows development, Princes Risborough. Don't miss this opportunity to own a modern residence in a prime location. With 3 good sized bedrooms and 2 bathrooms, this house is not to be missed.

As you step into this property, you are greeted by a light and airy entrance hall that sets the tone for the entire home. The open plan Living/Dining/Kitchen/Breakfast Room is a spacious and versatile area. The well-appointed kitchen boasts modern appliances, including an Oven, Hob, Fridge, Freezer, Washing Machine, and Dishwasher, complemented by sleek worktops and under cupboard lighting. There is also a cloakroom on this floor for convenience.

Outside, the landscaped gardens at the rear of the property offer a delightful space for relaxation, featuring decking and seating areas. The front of the property boasts a convenient driveway leading to a large single garage which is currently utilized as a gym/study. There is ample driveway parking and storage space.