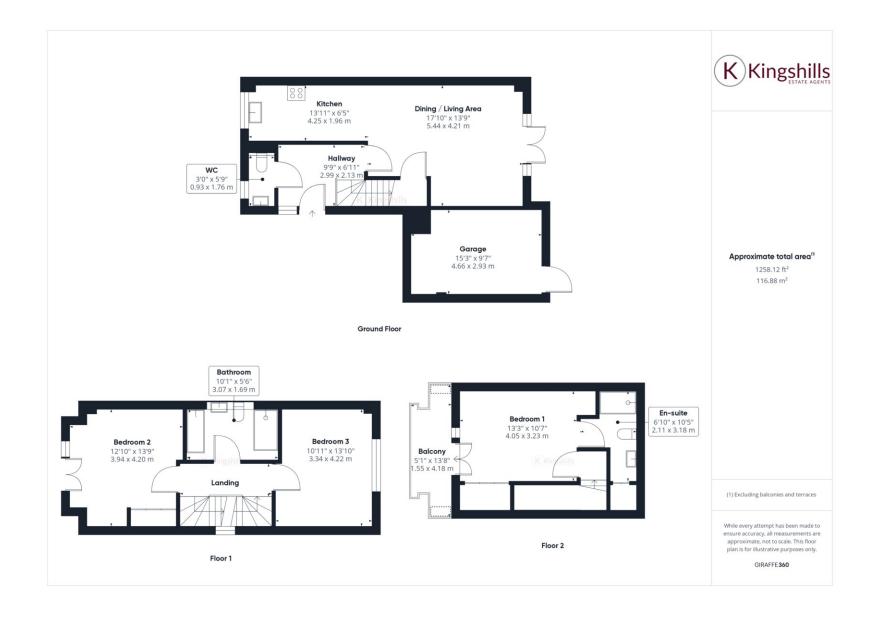

As you step into this property, you are greeted by a light and airy entrance hall that sets the tone for the entire home. The open plan Living/Dining/Kitchen/Breakfast Room is a spacious and versatile area. The well-appointed kitchen boasts modern appliances, including an Oven, Hob, Fridge, Freezer, Washing Machine, and Dishwasher, complemented by sleek worktops and under cupboard lighting. There is also a cloakroom on this floor for convenience.

The first floor is dedicated to two generous bedrooms, with bedroom 2 offering the luxury of a Juliet balcony. These bedrooms share access to a modern family bathroom. Ascending to the second floor, you'll discover the principal bedroom, complete with a contemporary ensuite shower room and a balcony, providing a private retreat.

Outside, the landscaped gardens at the rear of the property offer a delightful space for relaxation, featuring decking and seating areas. The front of the property boasts a convenient driveway leading to a large single garage which is currently utilized as a gym/study. There is ample driveway parking and storage space.