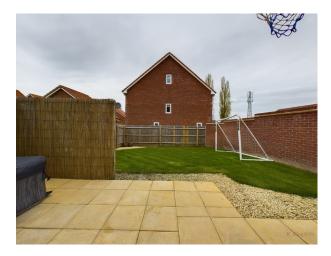

Outside, the landscaped gardens at the rear of the property offer a delightful space for relaxation, featuring decking and seating areas. The front of the property boasts a convenient driveway leading to a large single garage which is currently utilized as a gym/study. There is ample driveway parking and storage space.