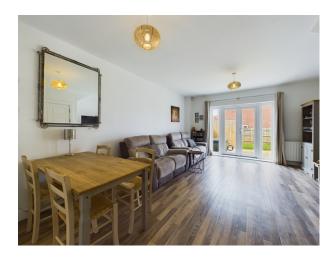

As you step into this property, you are greeted by a light and airy entrance hall that sets the tone for the entire home. The open plan Living/Dining/Kitchen/Breakfast Room is a spacious and versatile area. The well-appointed kitchen boasts modern appliances, including an Oven, Hob, Fridge, Freezer, Washing Machine, and Dishwasher, complemented by sleek worktops and under cupboard lighting. There is also a cloakroom on this floor for convenience.