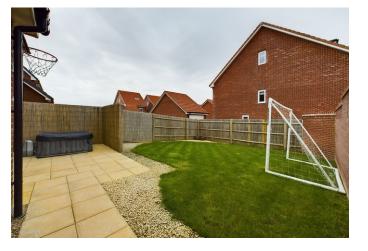

Outside, the landscaped gardens at the rear of the property offer a delightful space for relaxation, featuring decking and seating areas. The front of the property boasts a convenient driveway leading to a large single garage which is currently utilized as a gym/study. There is ample driveway parking and storage space.