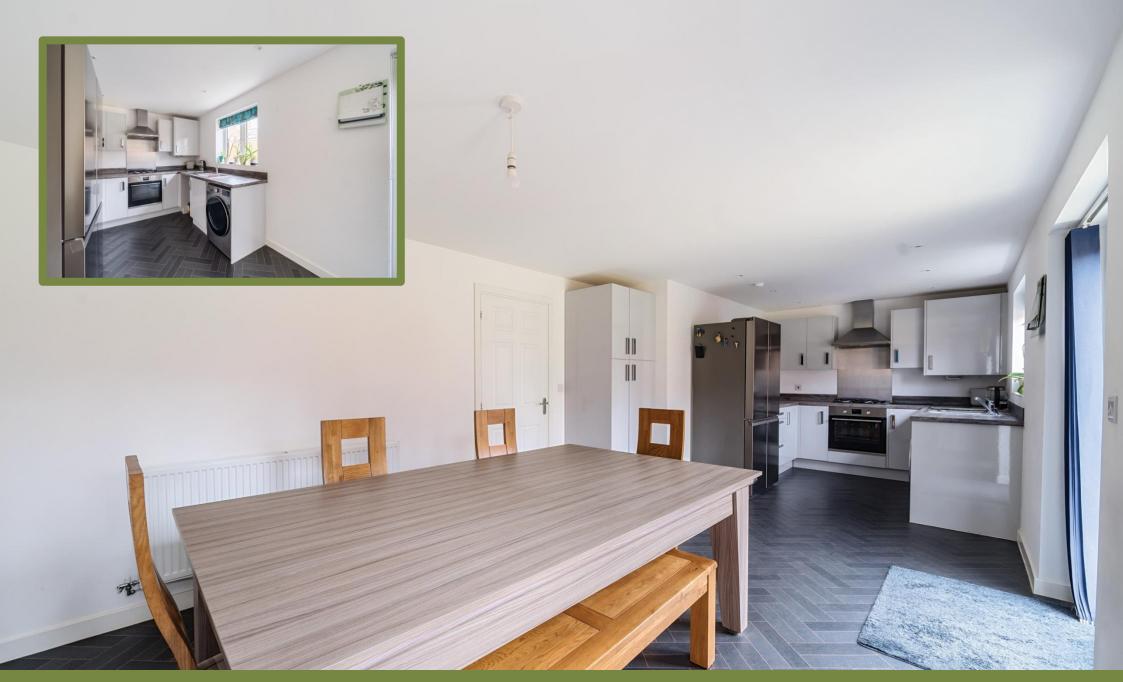

The tiered garden with fishponds and low maintenance paved areas compliments the home nicely.

Inside, the accommodation comprises a spacious kitchen/diner that overlooks the tiered back garden, a spacious lounge and a cloakroom. Upstairs, the master bedroom includes an ensuite, complemented by four additional bedrooms and a family bathroom.

With gas central heating, double glazing, a single garage, and driveway parking, this well-presented home is perfect for modern family life.

DETACHED FAMILY HOME | MODERN THROUGHOUT | FIVE BEDROOMS WITH EN-SUITE OVERLOOKING GREEN SPACE | TIERED & ENCLOSED REAR GARDEN | SPACIOUS KITCHEN/DINER EPC RATING: B | GAS CENTRAL HEATING | DOUBLE GLAZING | SINGLE GARAGE & PARKING