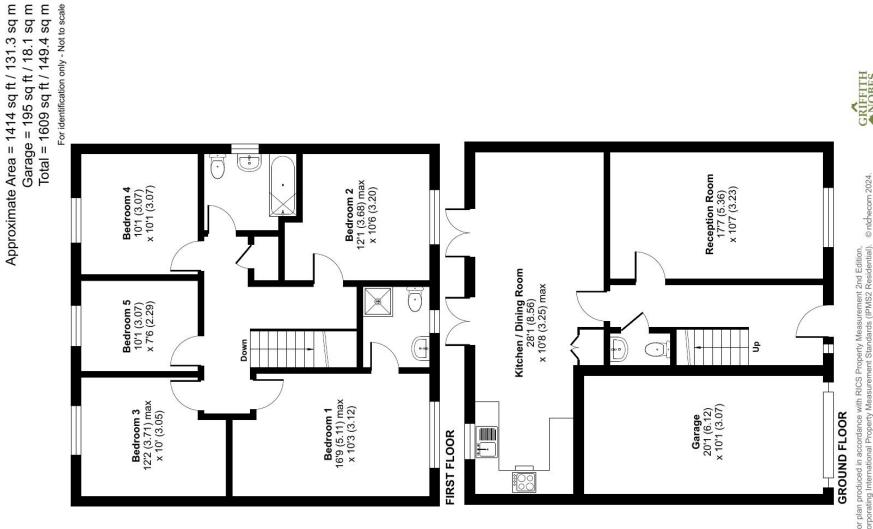

The tiered garden with fishponds and low maintenance paved areas compliments the home nicely.

Inside, the accommodation comprises a spacious kitchen/diner that overlooks the tiered back garden, a spacious lounge and a cloakroom. Upstairs, the master bedroom includes an ensuite, complemented by four additional bedrooms and a family bathroom.

Floor plan produced in accordance with RICS Property Measurement 2nd Edition, Incorporating International Property Measurement Standards (IPMS2 Residential). © nichecom 2024, Produced for Griffith Nobes Lettings and Management Ltd. REF: 1211324 6