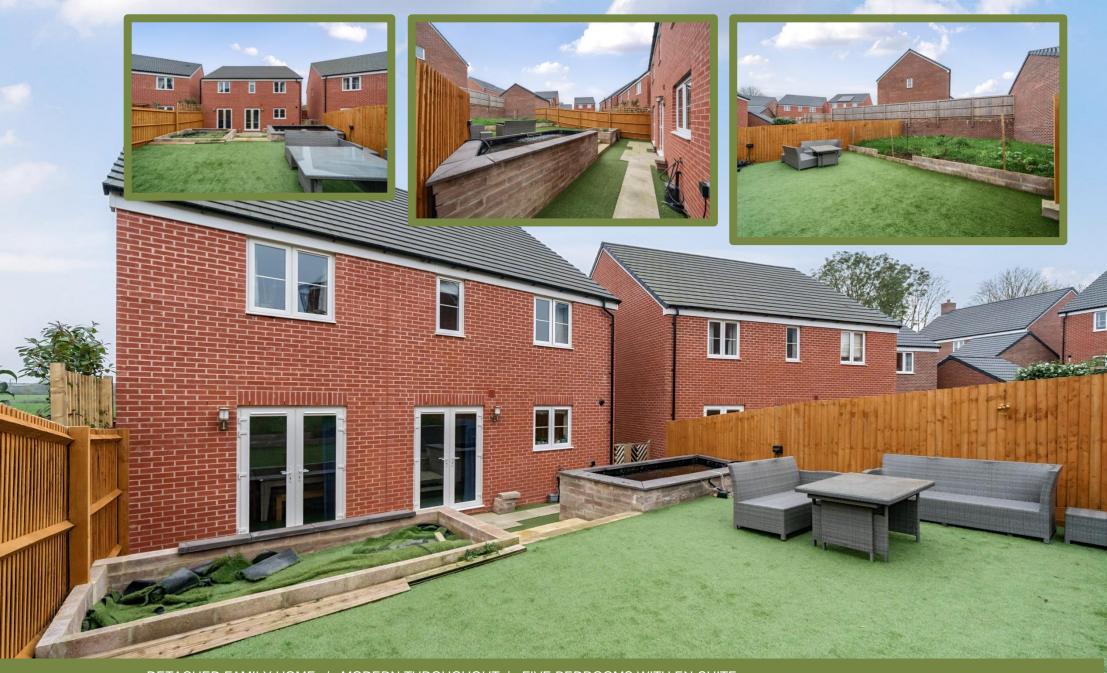

The tiered garden with fishponds and low maintenance paved areas compliments the home nicely.

Inside, the accommodation comprises a spacious kitchen/diner that overlooks the tiered back garden, a spacious lounge and a cloakroom. Upstairs, the master bedroom includes an ensuite, complemented by four additional bedrooms and a family bathroom.

With gas central heating, double glazing, a single garage, and driveway parking, this well-presented home is perfect for modern family life.

DETACHED FAMILY HOME | MODERN THROUGHOUT | FIVE BEDROOMS WITH EN-SUITE OVERLOOKING GREEN SPACE | TIERED & ENCLOSED REAR GARDEN | SPACIOUS KITCHEN/DINER EPC RATING: B | GAS CENTRAL HEATING | DOUBLE GLAZING | SINGLE GARAGE & PARKING