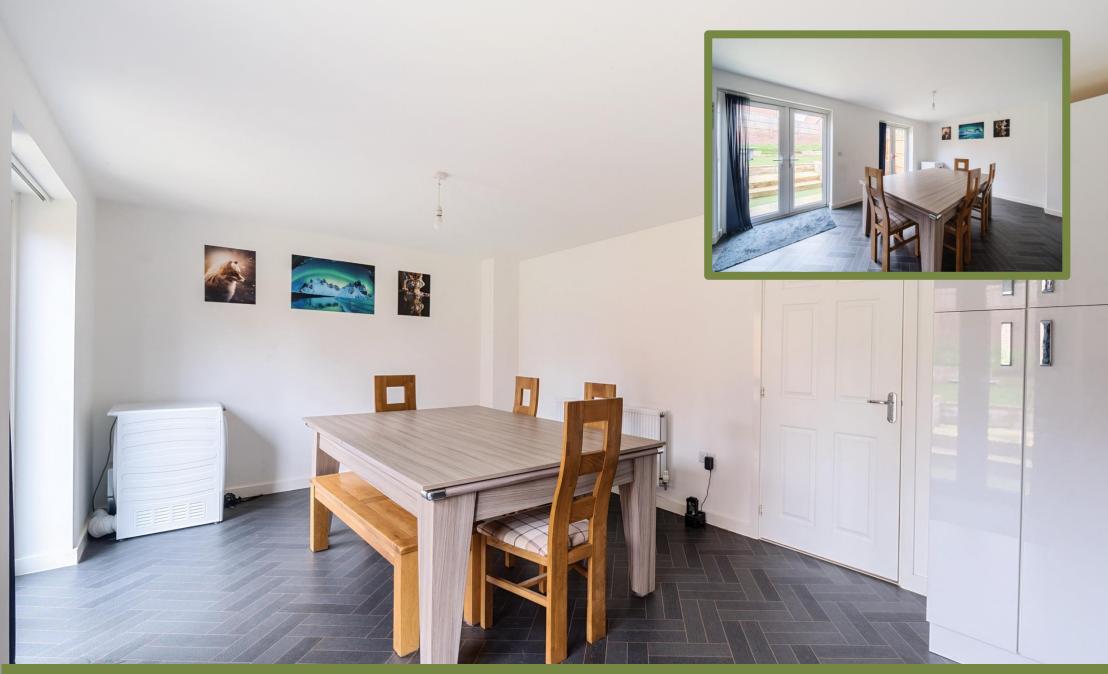

The tiered garden with fishponds and low maintenance paved areas compliments the home nicely.

Inside, the accommodation comprises a spacious kitchen/diner that overlooks the tiered back garden, a spacious lounge and a cloakroom. Upstairs, the master bedroom includes an ensuite, complemented by four additional bedrooms and a family bathroom.

With gas central heating, double glazing, a single garage, and driveway parking, this well-presented home is perfect for modern family life.

DETACHED FAMILY HOME | MODERN THROUGHOUT | FIVE BEDROOMS WITH EN-SUITE OVERLOOKING GREEN SPACE | TIERED & ENCLOSED REAR GARDEN | SPACIOUS KITCHEN/DINER EPC RATING: B | GAS CENTRAL HEATING | DOUBLE GLAZING | SINGLE GARAGE & PARKING