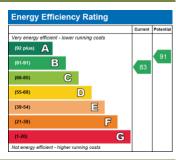

# **USEFUL INFORMATION**

Local authority: Stroud District Council

**Council Tax Band:** E (£2,831.15)

**EPC Rating:** B