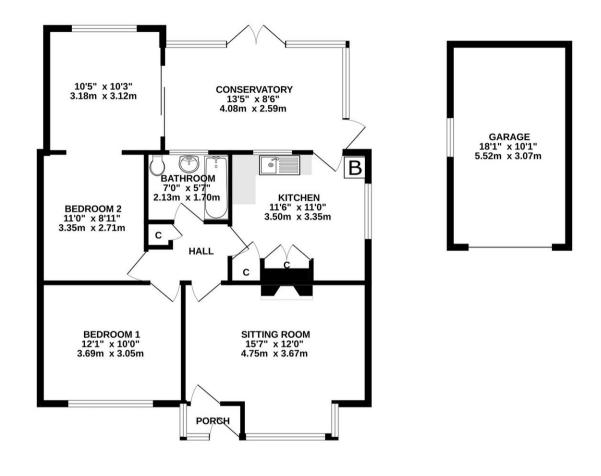

### GROUND FLOOR 1035 sq.ft. (96.2 sq.m.) approx.

TOTAL FLOOR AREA: 1035 sq.ft. (96.2 sq.m.) approx. Whils every attempt has been made to ensure the accuracy of the floorplan contained here, measurements of doors, windows, rooms and any other there are appropriate and no responsibility is taken for any error, omission or mis-statement. This plan is for illustrative purposes only and should be used as such by any prospective purchaser. The services, systems and applicates shown have not been tested and no guarantee as to their operability or efficiency can be given.