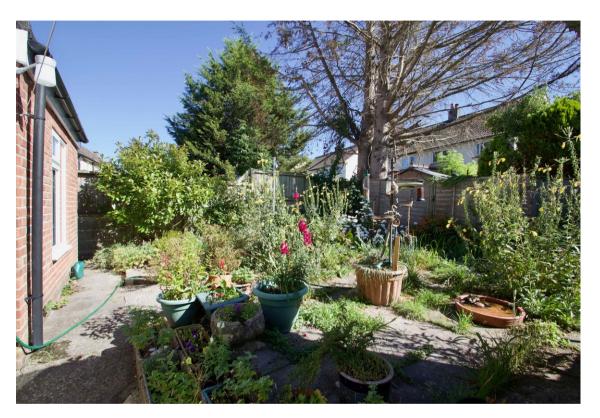

## Insight

Located on the outskirts of Street, yet conveniently situated close to Sainsbury and other local stores, this extended detached bungalow comprises of two bedrooms, sitting room, kitchen/dining room, conservatory and bathroom. The bungalow is set back from the road, with driveway parking to a detached garage and an enclosed rear garden enjoying a sunny aspect.

- In need of renovation throughout this is the perfect opportunity for those looking to put their stamp on a property.
- Located on the outskirts of Street, this extended detached bungalow offers both space and convenience, with nearby access to Sainsbury's and other local shops.
- The property features two well-sized bedrooms, providing ample space for a small family or couple.
- A comfortable sitting room plenty of light from the square bay window to the front.
- The kitchen/dining room comprises a modern range of units, with a boiler cupboard and pantry.
- A bright conservatory provides additional living space, with access to the rear garden.
- The bungalow includes a bathroom, accessed from the central hall.
- The exterior boasts a private driveway leading to a detached garage, along with an enclosed garden that benefits from a sunny aspect.