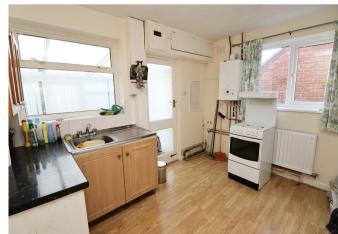

- In need of renovation throughout this is the perfect opportunity for those looking to put their stamp on a property.
- Located on the outskirts of Street, this extended detached bungalow offers both space and convenience, with nearby access to Sainsbury's and other local shops.
- The property features two well-sized bedrooms, providing ample space for a small family or couple.
- A comfortable sitting room plenty of light from the square bay window to the front.
- The kitchen/dining room comprises a modern range of units, with a boiler cupboard and pantry.
- A bright conservatory provides additional living space, with access to the rear garden.
- The bungalow includes a bathroom, accessed from the central hall.
- The exterior boasts a private driveway leading to a detached garage, along with an enclosed garden that benefits from a sunny aspect.