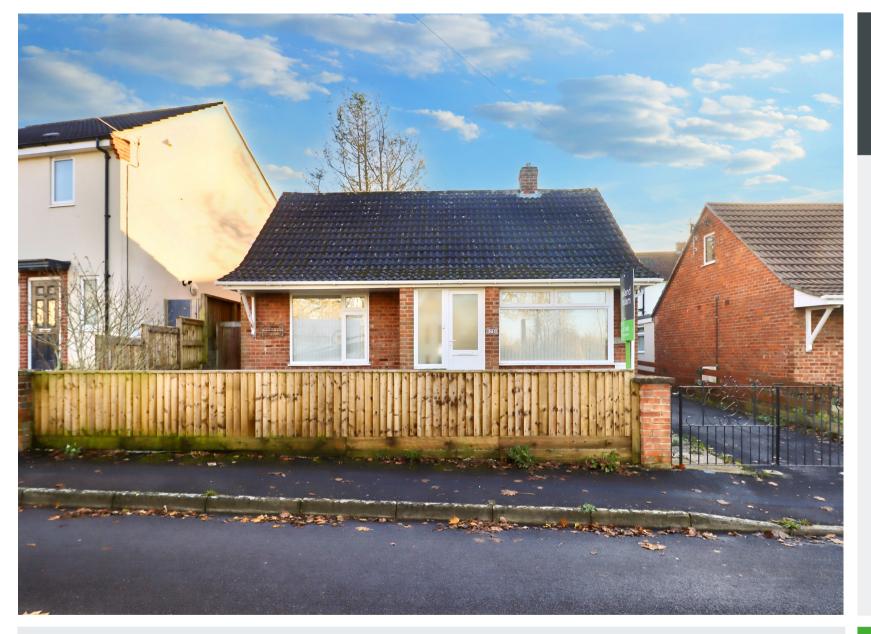

## Insight

Located on the outskirts of Street, yet conveniently situated close to Sainsbury and other local stores, this extended detached bungalow comprises of two bedrooms, sitting room, kitchen/dining room, conservatory and bathroom. The bungalow is set back from the road, with driveway parking to a detached garage and an enclosed rear garden enjoying a sunny aspect.

- In need of renovation throughout this is the perfect opportunity for those looking to put their stamp on a property.
- Located on the outskirts of Street, this extended detached bungalow offers both space and convenience, with nearby access to Sainsbury's and other local shops.
- The property features two well-sized bedrooms, providing ample space for a small family or couple.
- A comfortable sitting room plenty of light from the square bay window to the front.
- The kitchen/dining room comprises a modern range of units, with a boiler cupboard and pantry.
- A bright conservatory provides additional living space, with access to the rear garden.
- The bungalow includes a bathroom, accessed from the central hall.
- The exterior boasts a private driveway leading to a detached garage, along with an enclosed garden that benefits from a sunny aspect.