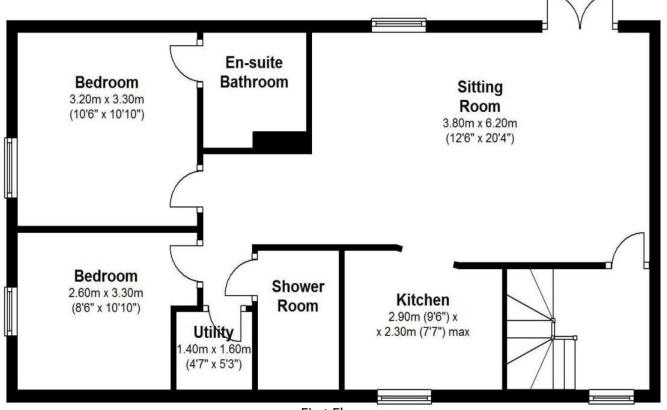

3 WRIGHT SQUARE AYRE PROPERTY SERVICES

O1669 621312 avrepropertyservices.co.uk

£185,000

GUIDE PRICE

A well-appointed first floor apartment within a discreet private development close to the centre of Rothbury. Built by the award-winning developer County Life Homes, Wright's Square enjoys a quiet location set back from the village street and incorporates paved courtyards and parking areas, sculpture and mature trees and plantings. Accommodation comprises Ground Floor Entrance Lobby, Sitting Room/Dining Room, fitted Kitchen, Utility, 2 Bedrooms and 2 Bathrooms (1 en-suite). The kitchen has fitted wall and base units with integral electric oven and gas hob, fridge, freezer, microwave and dishwasher. Glazed double doors in the sitting room open to a Juliet balcony. Externally, there is one designated car parking space.