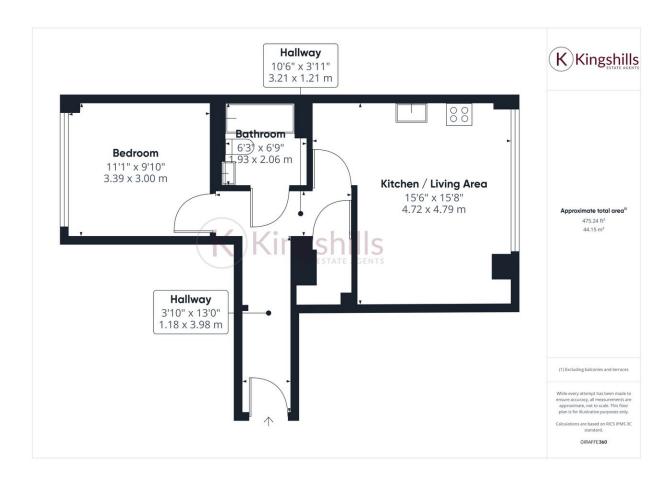

## **Property Description**

A second floor one-bedroom apartment in a popular development, located in the heart if High Wycombe town centre. Castle House is a small development that offers modern and contemporary apartments, with the added benefit of gated parking and a lift to all floors. The accommodation comprises; entrance; light and airy living room which opens to the kitchen; double bedroom, bathroom and hallway storage cupboard. Available 17th February on an unfurnished basis.