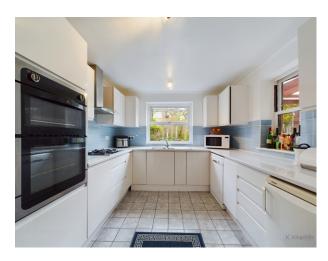

Entrance Porch, Living Room, separate Dining Room, Conservatory, Extended Kitchen. Downstairs Cloakroom, 4 bedrooms to the first floor and a family Bathroom. To the rear of the property is a low maintenance garden with parking to the front and integral garage.