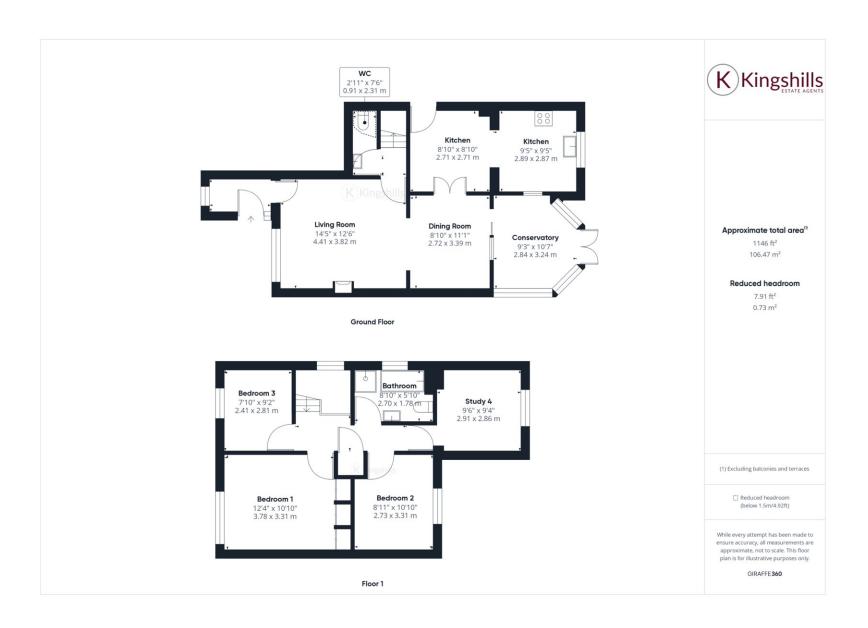

A 4 bedroom detached home located towards the end of this popular road and within a short walk of Princes Risborough Train Station. This home has been extended over recent years to offer a conservatory and an extended Kitchen.

Entrance Porch, Living Room, separate Dining Room, Conservatory, Extended Kitchen. Downstairs Cloakroom, 4 bedrooms to the first floor and a family Bathroom. To the rear of the property is a low maintenance garden with parking to the front and integral garage.