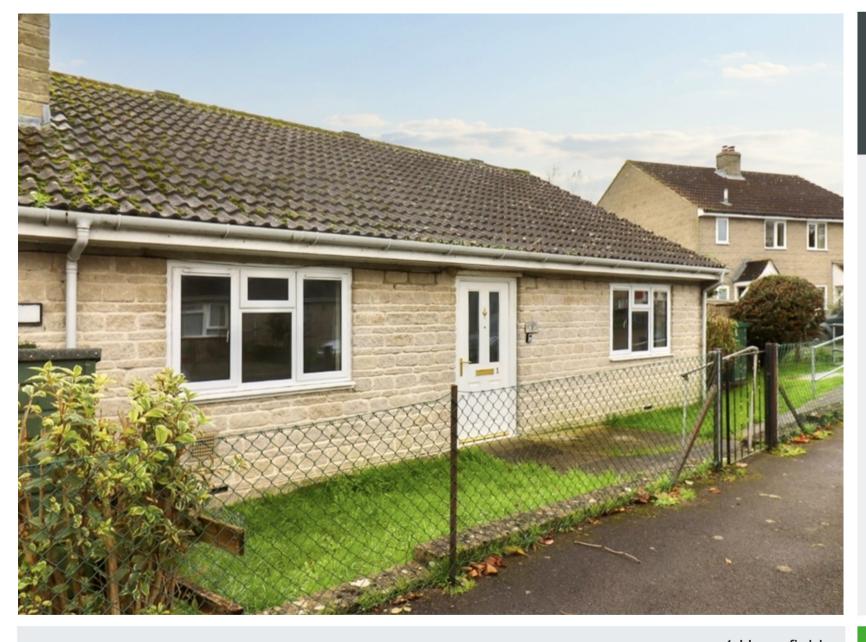

# Insight

Situated in the village heart of Charlton Adam, this end of terrace bungalow presents an opportunity for those looking for a project to add their own individual style. While the property requires updating throughout, its generous accommodation and excellent layout offer immense potential. As you enter the bungalow, you are welcomed by a spacious entrance hall that leads to all rooms including a living room, generous kitchen diner and a useful utility giving access to the rear garden. The property boasts two well-proportioned double bedrooms and a large wet room completes the layout, designed with accessibility in mind, making it particularly suitable for wheelchair users. Outside, you'll find gardens to the front and back with a rural outlook to the rear, overlooking a neighbouring paddock. On-road parking is conveniently available directly outside the property within a layby, ensuring easy access. Offered with no onward chain.

- A rare opportunity to purchase a conveniently situated bungalow in the heart of this desirable village
- Requiring updating throughout, this bungalow is a blank canvas awaiting a creative touch
- Generous accommodation providing space and comfortable living
- Double glazed throughout and heating is via wall mounted electric heaters/ night storage
- On-road parking via front layby (first come first serve and not part of the property title)
- No onward chain