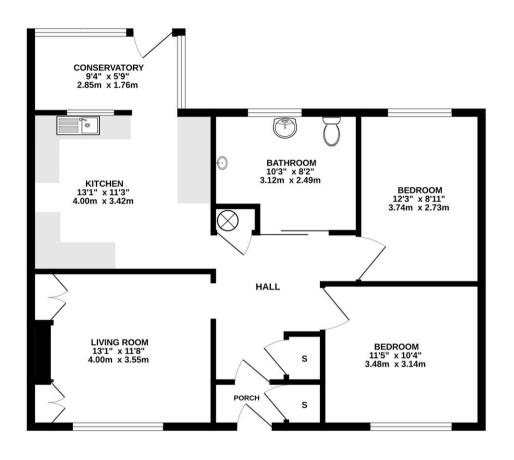

#### GROUND FLOOR 790 sq.ft. (73.4 sq.m.) approx.

TOTAL FLOOR AREA: "790 sq.ft. ("73.4 sq.m.n) approx.

Whist every attempt has been made to ensure the accuracy of the floopian contained here, measurements of doors, windows, rooms and any other terms are approximate and no responsibility is taken for any error, mession or mis-attement. This plan is to illustrative purposes only and should be used a such by any prospective purchaser. The sex recommendation of the sex recommendatio