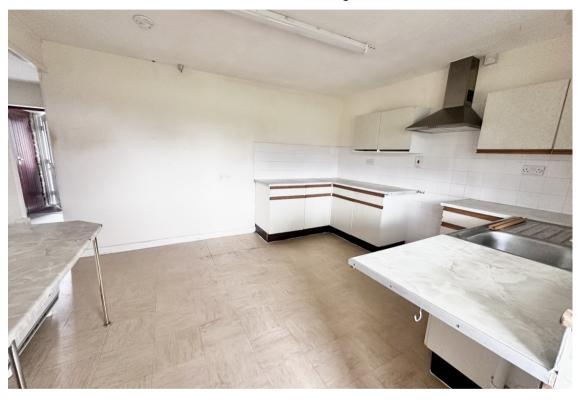

# Insight

Situated in the village heart of Charlton Adam, this end of terrace bungalow presents an opportunity for those looking for a project to add their own individual style. While the property requires updating throughout, its generous accommodation and excellent layout offer immense potential. As you enter the bungalow, you are welcomed by a spacious entrance hall that leads to all rooms including a living room, generous kitchen diner and a useful utility giving access to the rear garden. The property boasts two well-proportioned double bedrooms and a large wet room completes the layout, designed with accessibility in mind, making it particularly suitable for wheelchair users. Outside, you'll find gardens to the front and back with a rural outlook to the rear, overlooking a neighbouring paddock. On-road parking is conveniently available directly outside the property within a layby, ensuring easy access. Offered with no onward chain.