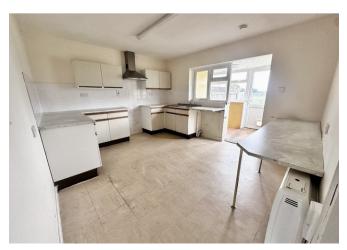

# Insight

Situated in the village heart of Charlton Adam, this end of terrace bungalow presents an opportunity for those looking for a project to add their own individual style. While the property requires updating throughout, its generous accommodation and excellent layout offer immense potential. As you enter the bungalow, you are welcomed by a spacious entrance hall that leads to all rooms including a living room, generous kitchen diner and a useful utility giving access to the rear garden. The property boasts two well-proportioned double bedrooms and a large wet room completes the layout, designed with accessibility in mind, making it particularly suitable for wheelchair users. Outside, you'll find gardens to the front and back with a rural outlook to the rear, overlooking a neighbouring paddock. On-road parking is conveniently available directly outside the property within a layby, ensuring easy access. Offered with no onward chain.

- A rare opportunity to purchase a conveniently situated bungalow in the heart of this desirable village
- Requiring updating throughout, this bungalow is a blank canvas awaiting a creative touch
- Generous accommodation providing space and comfortable living
- Double glazed throughout and heating is via wall mounted electric heaters/ night storage
- On-road parking via front layby (first come first serve and not part of the property title)
- No onward chain